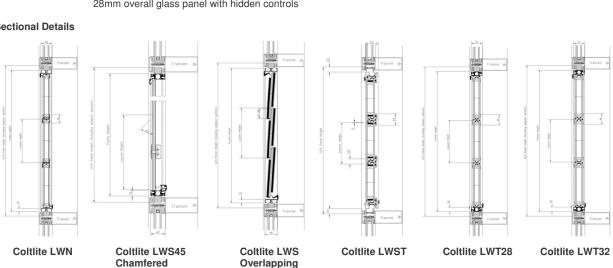

#### **Unit Options** LWN Framed Non thermally broken outer frame Non thermally broken louvre frame

LWT28 Framed Thermally broken outer frame - 28mm Thermally broken louvre frame - 28mm

LWT32 Framed Thermally broken outer frame - 32mm Thermally broken louvre frame - 32mm

LWS 45 Chamfered Thermally broken outer frame Frameless chamfered edge glass louvres

LWS Overlapping Non thermally broken outer frame Frameless overlapping glass louvres

LWST Flush Framed Double glazed panel 30mm overall glass panel thickness

**LWI Hidden Controls** 

Double glazed panel 28mm overall glass panel with hidden controls

#### Sectional Details

Colt Tollfab Pty Ltd.

Telephone: +61 2 9828 2500 Fax: +61 2 9609 6969

Email: info@colt-tollfab.com.au Web: www.colt-tollfab.com.au

Type LWT 28 Framed double Glazed louvres

Type LWT 32 Framed double **Glazed louvres** 

Type LWS 45 Frameless Louvre Chamfered Edge

Type LWI Framed louvres **Hidden Controls** 