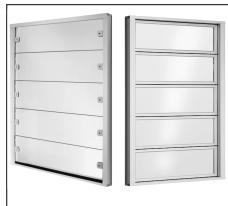

LWS 45 Chamfered Thermally broken outer frame Frameless chamfered edge glass louvres

LWS Overlapping Non thermally broken outer frame Frameless overlapping glass louvres

LWST Flush Framed Double glazed panel 30mm overall glass panel thickness

**LWI Hidden Controls** 

Double glazed panel 28mm overall glass panel with hidden controls