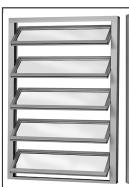

### Introduction

Louvres

Coltlite is a natural louvred ventilator for installation into the façade for both day to day and smoke ventilation. It is available in a wide range of sizes, louvre options and control options.

#### **Unit Options** LWN Framed Non thermally broken outer frame Non thermally broken louvre frame

LWT28 Framed Thermally broken outer frame - 28mm Thermally broken louvre frame - 28mm

LWT32 Framed Thermally broken outer frame - 32mm Thermally broken louvre frame - 32mm

LWS 45 Chamfered Thermally broken outer frame Frameless chamfered edge glass louvres

LWS Overlapping Non thermally broken outer frame Frameless overlapping glass louvres

LWST Flush Framed Double glazed panel 30mm overall glass panel thickness