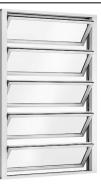

### Introduction

Louvres

Coltlite is a natural louvred ventilator for installation into the façade for both day to day and smoke ventilation. It is available in a wide range of sizes, louvre options and control options.

#### **Unit Options** LWN Framed Non thermally broken outer frame Non thermally broken louvre frame

LWT28 Framed Thermally broken outer frame - 28mm Thermally broken louvre frame - 28mm

LWT32 Framed Thermally broken outer frame - 32mm Thermally broken louvre frame - 32mm

LWS 45 Chamfered Thermally broken outer frame Frameless chamfered edge glass louvres

LWS Overlapping Non thermally broken outer frame Frameless overlapping glass louvres

LWST Flush Framed Double glazed panel 30mm overall glass panel thickness