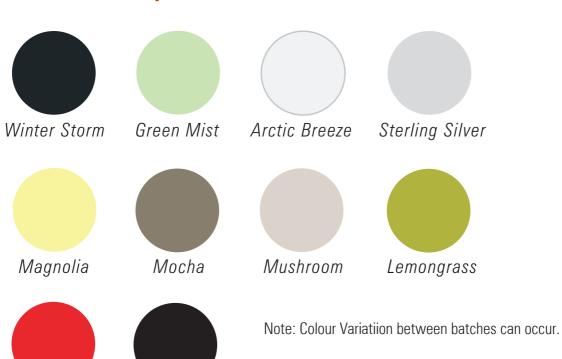

Menu & Wall Danals



### **Brilliant Colours**

Flamingo

We have a range of ten designer colours available in a gloss or frosted matt finish. We are also able to colour coordinate to your requirements if you have a large project with specific colour needs.

# **Colour Options**



Jet

akril



### **Akril Wall Panels**

Akril is a highly engineered polymer, enhanced with colour, that offers a new source of design inspiration.

This durable panel was originally developed as a cost effective alternative to painted glass — but its qualities of versatility, flexibility and workability let it stand alone in all kinds of domestic, commercial and display situations.

Having half the weight and being up to 40% more cost effective than painted glass is a great start – but Akril has so much more going for it.

Its ready availability and ease of installation reduces lead times and delays. It has higher heat distortion than conventional polymers (up to 10° Celsius) which means it has more applications. And what's more, scratches can be polished out.

That's brilliant.

####