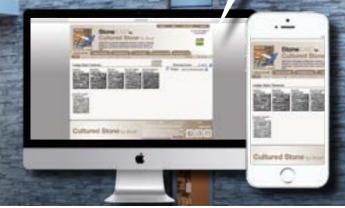

## StoneCAL Engineering Creativity.

StoneCAD® 7.0 is a complete interactive online resource to help you select, visualise, detail and specify Cultured Stone® colours and textures for all your popular industry design applications including; AutoCAD®, ArchiCAD, DesignCAD, Revit® and Vectorworks.

Simply log on to stonecad.com and sign up to access StoneCAD® 7.0's entire library of interactive tools and collections including hatch patterns, seamless maps and MORE... all available to you with the click of a mouse.

For more information and to access StoneCAD® 7.0, please visit www.stoneCAD.com

Tip: Select Australia in dropdown zone

For information about Cultured Stone® contact PGH Bricks & Pavers™ culturedstoneaus@pghbricks.com.au pghbricks.com.au | 13 15 79