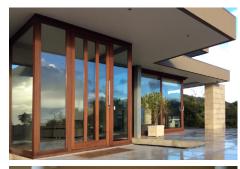

## **Specifications**

- Hardwood timber or FSC® certified Manilkara Bidentata
- IV 78mm for triple glazing and Passive House
- IV 68mm for double glazing
- Choice of glass combinations, or switchable I-glass
- Low VOC spray-painted or stained in the colour of your choice
- · Increased security with multi-point locking
- Automation can be integrated
- Suitable for Passive House and some designs can be made for all bushfire areas
- Timber or aluminium threshold
- Custom made to your design or ours
- German hardware fittings
- · Seals to reduce drafts and noise
- · Very energy efficient