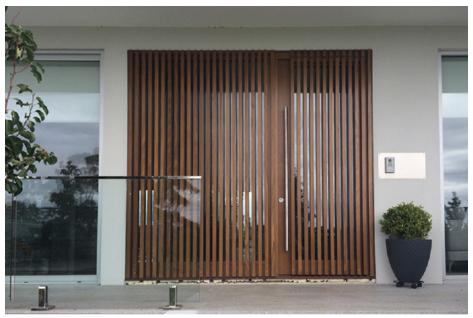

Express your individual style with custom made timber entrance combinations for your home or business

## **Specifications**

- Hardwood timber or FSC® certified Manilkara Bidentata
- IV 78mm for triple glazing and Passive House
- IV 68mm for double glazing
- Choice of glass combinations, or switchable I-glass
- Low VOC spray-painted or stained in the colour of your choice
- · Increased security with multi-point locking
- Automation can be integrated
- Suitable for Passive House and some designs can be made for all bushfire areas
- Timber or aluminium threshold
- Custom made to your design or ours
- German hardware fittings
- · Seals to reduce drafts and noise
- · Very energy efficient