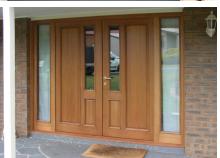

Express your individual style with custom made timber entrance combinations for your home or business

## **Specifications**

- Hardwood timber or FSC® certified Manilkara Bidentata
- IV 78mm for triple glazing and Passive House
- IV 68mm for double glazing
- Choice of glass combinations, or switchable I-glass
- Low VOC spray-painted or stained in the colour of your choice
- · Increased security with multi-point locking
- Automation can be integrated
- Suitable for Passive House and some designs can be made for all bushfire areas
- Timber or aluminium threshold
- Custom made to your design or ours
- German hardware fittings
- · Seals to reduce drafts and noise
- · Very energy efficient