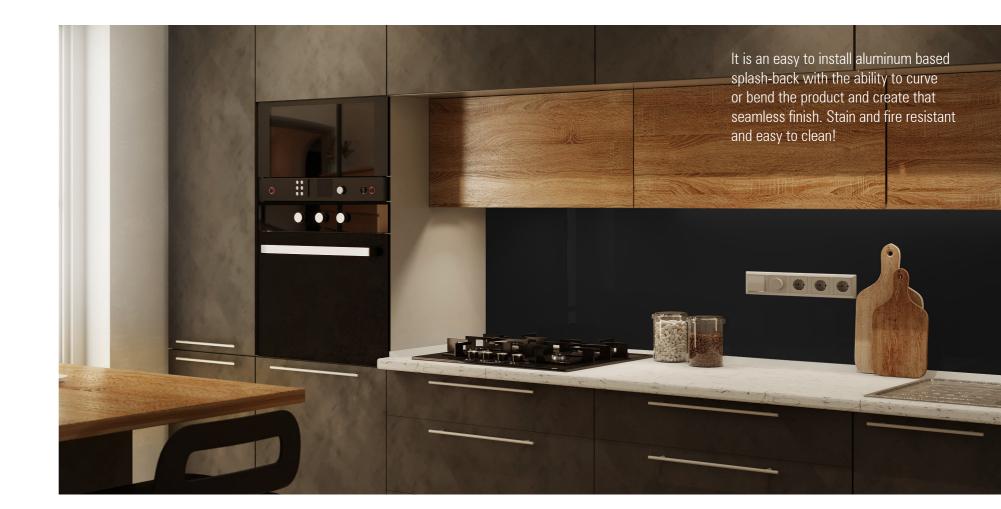

Moisture Resistant

Stain Resistant

UV Stable Indoor Use

Water Repellent

Easy to Install

Can be used behind all cooktops including gas

Ability to bend or curve the product

Suitable in the home or commercial interiors

## What is AliPro?

Akril AliPro is an aluminum composite panel used in installations directly behind any cooktop, creating a seamless alternative to coloured glass splashbacks.

akril.com.au brilliant