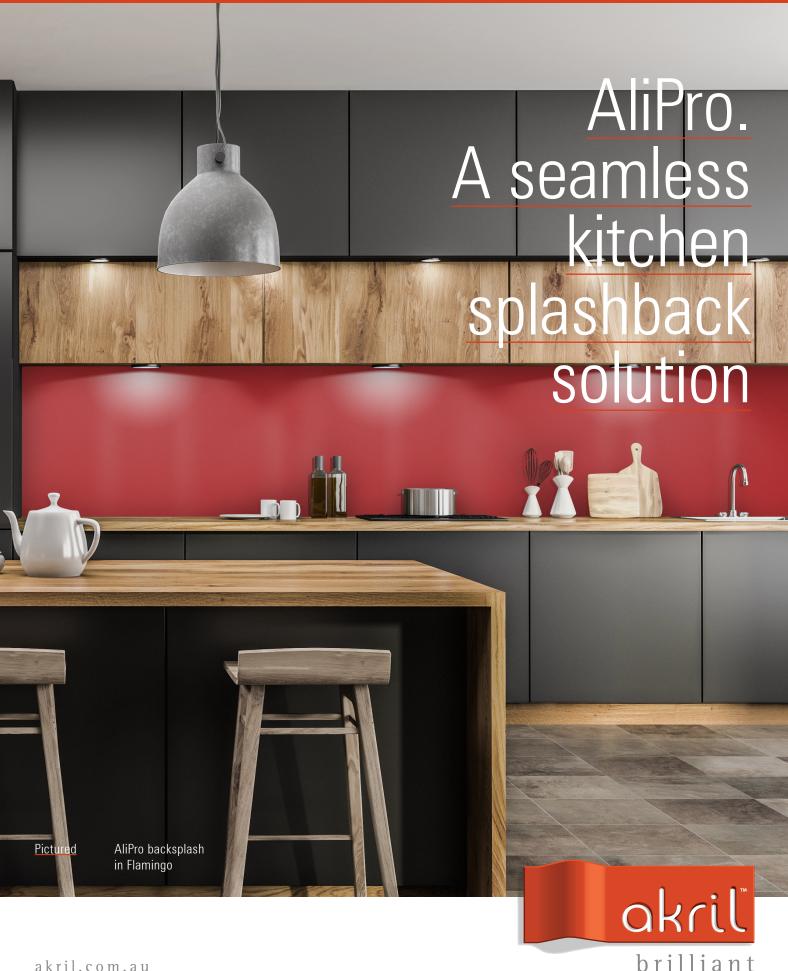

## What is AliPro?

Akril AliPro is an aluminum composite panel used in installations directly behind any cooktop, creating a seamless alternative to coloured glass splashbacks.

akril.com.au brilliant

### **Brilliant Colours**

Available in the Akril Decorator range of colours including metallics, AliPro is great for any renovation, installed directly over tiles or into new kitchens and spaces looking to add colour and bring your ideas to life.