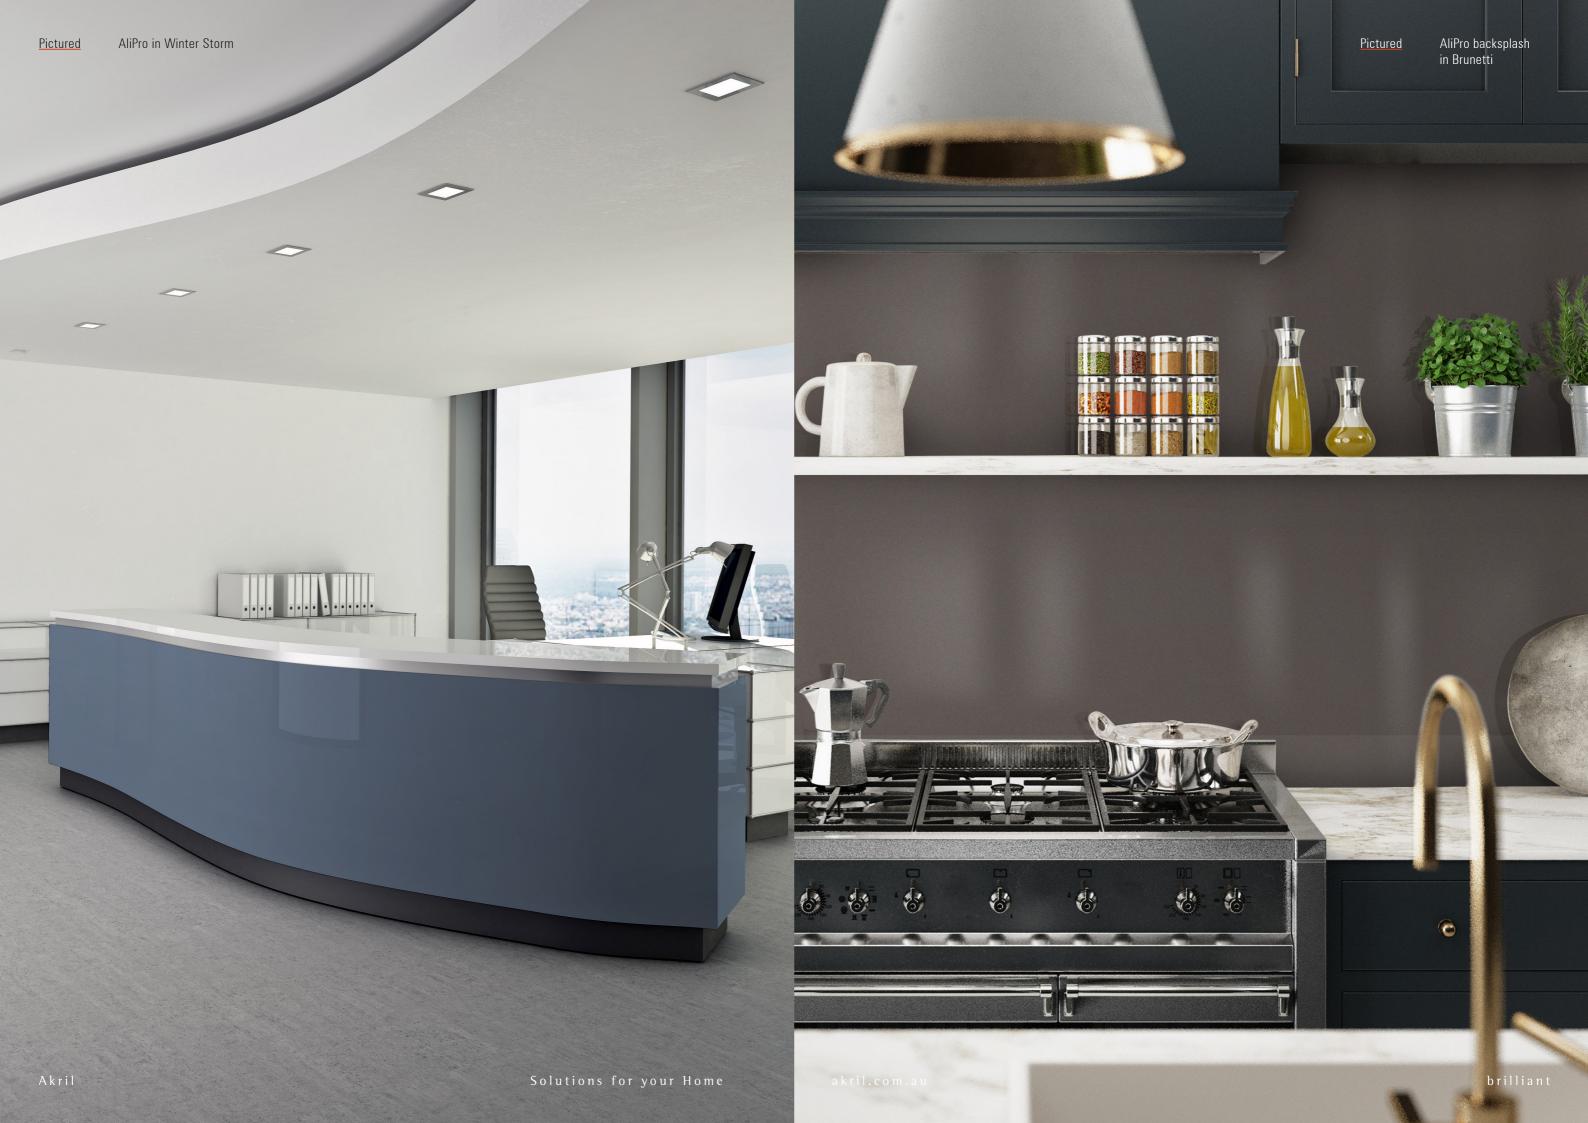

### **Brilliant Colours**

Available in the Akril Decorator range of colours including metallics, AliPro is great for any renovation, installed directly over tiles or into new kitchens and spaces looking to add colour and bring your ideas to life.