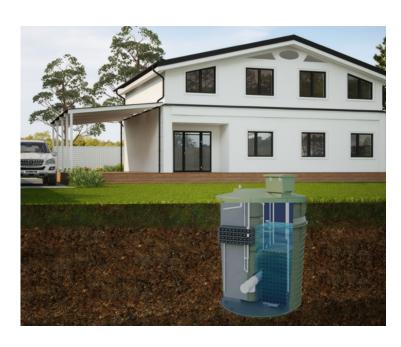

# Why choose Aqua Advanced?

The Aqua Advanced Wastewater & Irrigation System is designed to treat all of the wastewater from your laundry, kitchen and bathroom so that it can be safely reused on your lawn and garden.

Required for properties that do not have access to main sewer lines, Aqua Advanced uses similar processes and technologies to that of the sewage treatment plants used in large townships and cities.

Designed and manufactured in Australia, Aqua Advanced is available in both polymer and concrete. The system is a one tank, compact design with small footprint, discreet lid and control box, complete with an alert system. Built with above or below ground irrigation capabilities, making our system the complete solution to recycling household wastewater.

## **How it works**

As water comes from the house into the system, Aqua Advanced carefully treats the wastewater throughout 5 processes - primary, aeration, clarification, disinfection and irrigation.

Designed and built with back up mechanisms, alert system and overflow, this ensures complete safety for your home, your family and the environment.