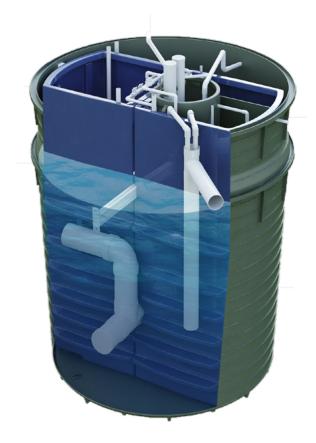

## **Primary treatment**

All wastewater flows into the primary treatment area that allows for the removal of solids and fats from the raw sewage

#### **Aerobic treatment**

Settled wastewater flows into an aerobic zone that is pumped with air using an aerator. This zone is fitted with media, which allows for aerobic bacterial growth that biodegrade residual organic material

#### Clarification

Aerated water undergoes a final clarification. This allows most of the residual solids to settle, which are then pumped back to the primary tank

#### Disinfection

Where specified by local authorities, clarified water is disinfected. This is achieved by allowing the water to flow over chlorine tablets, providing enough chlorine concentration to eliminate any residual bacteria

## **Irrigation**

When sufficient wastewater has been treated, a pump will activate allowing safe, recycled water to disperse, via the irrigation system

'Aqua Advanced is made for Australian homes and Australian conditions, working to conserve the environment for the future'