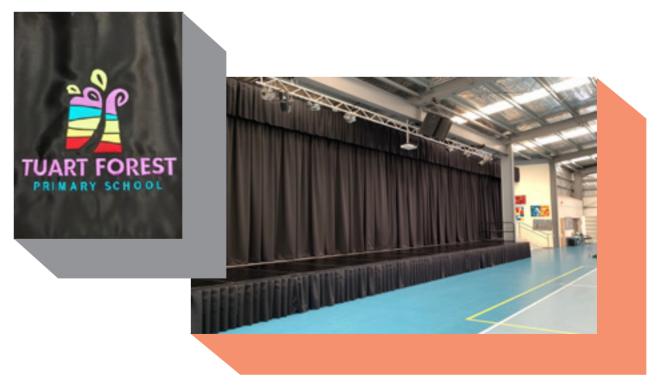

There is a system to suit all our permanent and portable stages, and we can also work with you to design and create a unique system for your existing stage, even if it was sourced elsewhere. There is a wide range of fabrics and colours to choose from, plus, we can embroider your school or company logo onto the valance centre panel. Curtains and valances can be purchased separately or supplied as a complete package with your stage system.

### **Valance Stage Curtains**

- Provides decorative finish to the front and side of portable and permanent stages
- Discreet, attractive covering for sub frame electrical/construction views
- -Features genuine VELCRO® Brand Hook & Loop to attach the valance to our stage podiums.