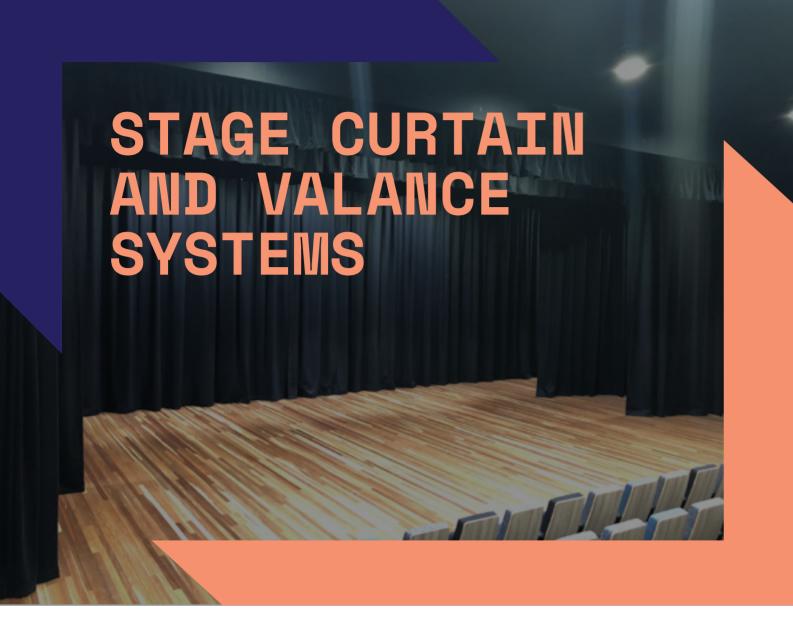

# Dress your stage to a professional level with our stage curtain and valance systems.

Each of our stage curtain and valance systems are individually designed and made to suit a range of purposes including front of house, upstage, midstage, downstage, cycloramas, backdrops, blackout, scrims and more.

There is a system to suit all our permanent and portable stages, and we can also work with you to design and create a unique system for your existing stage, even if it was sourced elsewhere. There is a wide range of fabrics and colours to choose from, plus, we can embroider your school or company logo onto the valance centre panel. Curtains and valances can be purchased separately or supplied as a complete package with your stage system.