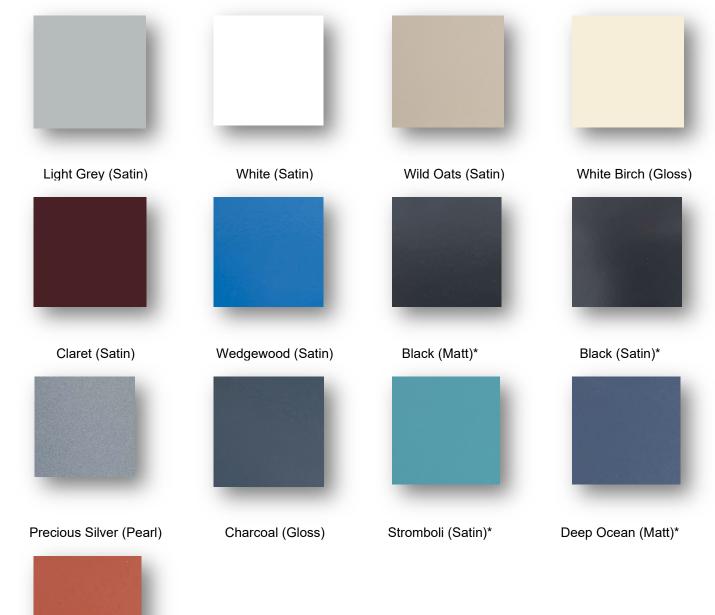

### **Hi Tech Lockers Colour Options**

### **Powder Coats**

**Bright Colours** 



#### **Traditional Colours**



Headland (Satin)\*

#### **Ripple Finish**





Black Ripple

Graphite Ripple

#### Textura ® Anti-Mar Finish (Fine Ripple Finish)









Textura Deep Ocean\*

Textura Monument\*

Textura Black\*

Textura White\*

#### BioCote® Antimicrobial Powder Coat Finish



White Satin\*

BioCote infused powder coat kills 99.99% of harmful microbes within 2 hours, such as *E.Coli and MRSA*. The technology lasts the lifetime of the product and makes it easier to keep clean, dramatically reduces the risk of cross contamination and is a must have in any hygiene conscious environment.

| EC™ Easy Coat Clear Finish<br>Price on application<br>Clear (Goes Over Your Colour)*    | Easy Coat Clear is an innovating product from Interpon Powder Coats.<br>After applying the colour of your choice, the clear co