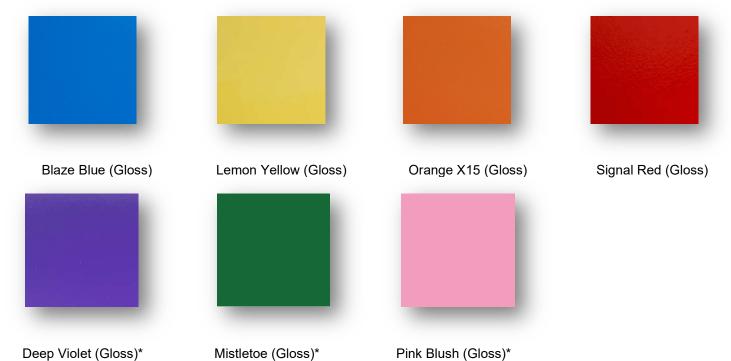

### **Hi Tech Lockers Colour Options**

### **Powder Coats**

**Bright Colours** 



#### **Traditional Colours**



Headland (Satin)\*

#### **Ripple Finish**





Black Ripple

Graphite Ripple

#### Textura ® Anti-Mar Finish (Fine Ripple Finish)









Textura Deep Ocean\*

Textura Monument\*

Textura Black\*

Textura White\*

#### BioCote® Antimicrobial Powder Coat Finish



White Satin\*

BioCote infused powder coat kills 99.99% of harmful microbes within 2 hours, such as *E.Coli and MRSA*. The technology lasts the lifetime of the product and makes it easier to keep clean, dramatically reduces the risk of cross contamination and is a must have in any hygiene conscious environment.

| EC™ Easy Coat Clear Finish<br>Price on application<br>Clear (Goes Over Your Colour)*    | Easy Coat Clear is an innovating product from Interpon Powder Coats.<br>After applying the col