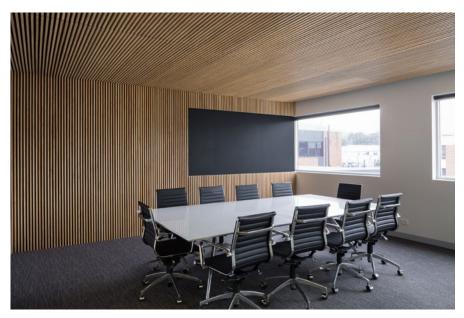

exible' pre-fabricated timber cladding panels. Our panels feature concealed fixings which provide a seamless finish with fast installation and reduced waste.

Our timber panel range contains a range of panel designs which are customisable and available in a range of timbers and finish options, customised to suit your project.

Below we provide details on the following panels;

- Epsilon Panel
- Alpha Panel
- Omega Panel
- Gamma Panel
- Delta Panel

While these are our most popular panel designs, any design can be modified to suit the specific project.

The pricing for our timber panel range varies based on the complexity of the design and amount of timber required to produce each panel. Alpha Panel Epsilon Panel Omega Panel Gamma Panel Delta Panel \$\$\$







## **Epsilon Panel**











Phillip Office Timber: Premium Pine Finish: Cutek Oil in Smokey Grey



## Alpha Panel







XO Restaurant Timber: Victorian Ash Finish: Clear Cutek Oil



## Omega Panel











25 National Circuit Timber: Spotted Gum Finish: Clear Lacquer



#### Gamma Panel





Ora Hair Salon Timber: Spotted Gum Finish: Clear Cutek Oil



#### Delta Panel









Wright Residence Timber: Spotted Gum Finish: Clear Cutek Oil

© Wellington Architectural info@wellingtonarchitectural.com 02 6280 8496

For more information on our timber panel range visit www.wellingtonarchitectural.com