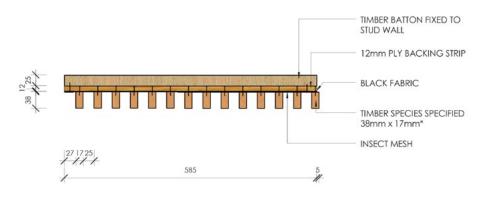

## **Epsilon Panel**

Phillip Office Timber: Premium Pine Finish: Cutek Oil in Smokey Grey