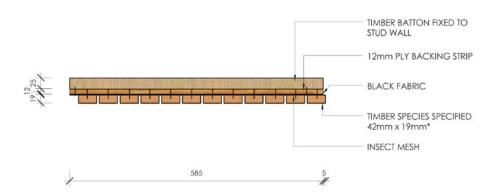

## **Epsilon Panel**

Phillip Office Timber: Premium Pine Finish: Cutek Oil in Smokey Grey