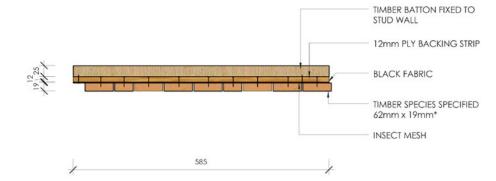

the following panels;

- Epsilon Panel
- Alpha Panel
- Omega Panel
- Gamma Panel
- Delta Panel

While these are our most popular panel designs, any design can be modified to suit the specific project.

The pricing for our timber panel range varies based on the complexity of the design and amount of timber required to produce each panel. Alpha Panel Epsilon Panel Omega Panel Gamma Panel Delta Panel \$\$\$







## **Epsilon Panel**











Phillip Office Timber: Premium Pine Finish: Cutek Oil in Smokey Grey



## Alpha Panel







XO Restaurant Timber: Victorian Ash Finish: Clear Cutek Oil



## Omega Panel











25 National Circuit Timber: Spotted Gum Finish: Clear Lacquer



#### Gamma Panel





Ora Hair Salon Timber: Spotted Gum Finish: Clear Cutek Oil



#### Delta Panel









Wright Residence Timber: Spotted Gum Finish: Clear Cutek Oil

© Wellington Architectural info@wellingtonarchitectural.com 02 6280 8496

For more information on our timber panel range visit www.wellingtonarchitectural.com