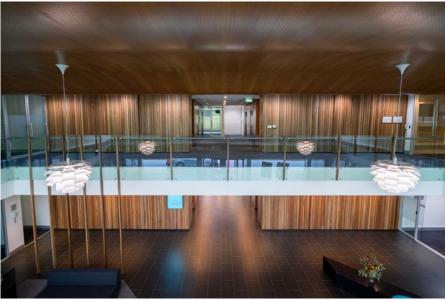

tains a range of panel designs which are customisable and available in a range of timbers and finish options, customised to suit your project.

Below we provide details on the following panels;

- Epsilon Panel
- Alpha Panel
- Omega Panel
- Gamma Panel
- Delta Panel

While these are our most popular panel designs, any design can be modified to suit the specific project.

The pricing for our timber panel range varies based on the complexity of the design and amount of timber required to produce each panel. Alpha Panel Epsilon Panel Omega Panel Gamma Panel Delta Panel \$\$\$







## **Epsilon Panel**











Phillip Office Timber: Premium Pine Finish: Cutek Oil in Smokey Grey



## Alpha Panel







XO Restaurant Timber: Victorian Ash Finish: Clear Cutek Oil



## Omega Panel











25 National Circuit Timber: Spotted Gum Finish: Clear Lacquer



#### Gamma Panel





Ora Hair Salon Timber: Spotted Gum Finish: Clear Cutek Oil



#### Delta Panel









Wright Residence Timber: Spotted Gum Finish: Clear Cutek Oil

© Wellington Architectural info@wellingtonarchitectural.com 02 6280 8496

For more information on our timber panel range visit www.wellingtonarchitectural.com