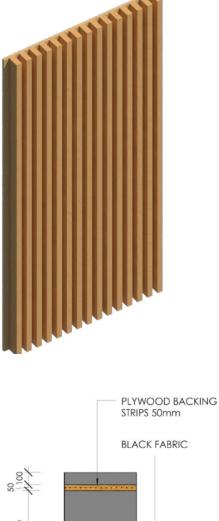

Our timber panel range contains a range of panel designs which are customisable and available in a range of timbers and finish options, customised to suit your project.

Below we provide details on the following panels;

- Epsilon Panel
- Alpha Panel
- Omega Panel
- Gamma Panel
- Delta Panel

While these are our most popular panel designs, any design can be modified to suit the specific project.

The pricing for our timber panel range varies based on the complexity of the design and amount of timber required to produce each panel. Alpha Panel Epsilon Panel Omega Panel Gamma Panel Delta Panel \$\$\$