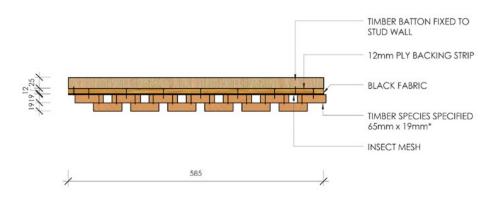

contains a range of panel designs which are customisable and available in a range of timbers and finish options, customised to suit your project.

Below we provide details on the following panels;

- Epsilon Panel
- Alpha Panel
- Omega Panel
- Gamma Panel
- Delta Panel

While these are our most popular panel designs, any design can be modified to suit the specific project.

The pricing for our timber panel range varies based on the complexity of the design and amount of timber required to produce each panel. Alpha Panel Epsilon Panel Omega Panel Gamma Panel Delta Panel \$\$\$







## **Epsilon Panel**











Phillip Office Timber: Premium Pine Finish: Cutek Oil in Smokey Grey



## Alpha Panel







XO Restaurant Timber: Victorian Ash Finish: Clear Cutek Oil



## Omega Panel











25 National Circuit Timber: Spotted Gum Finish: Clear Lacquer



#### Gamma Panel





Ora Hair Salon Timber: Spotted Gum Finish: Clear Cutek Oil



#### Delta Panel









Wright Residence Timber: Spotted Gum Finish: Clear Cutek Oil

© Wellington Architectural info@wellingtonarchitectural.com 02 6280 8496

For more information on our timber panel range visit www.wellingtonarchitectural.com