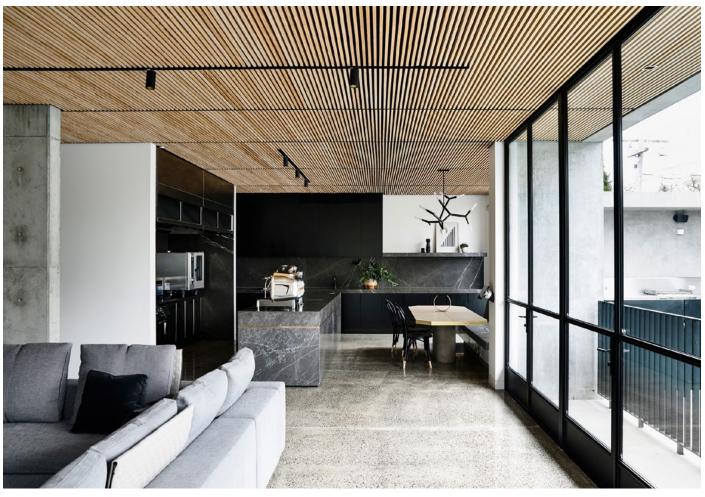

in the manufacture of 'design-flexible' pre-fabricated timber cladding panels. Our panels feature concealed fixings which provide a seamless finish with fast installation and reduced waste.

Our timber panel range contains a range of panel designs which are customisable and available in a range of timbers and finish options, customised to suit your project.

Below we provide details on the following panels;

- Epsilon Panel
- Alpha Panel
- Omega Panel
- Gamma Panel
- Delta Panel

While these are our most popular panel designs, any design can be modified to suit the specific project.

The pricing for our timber panel range varies based on the complexity of the design and amount of timber required to produce each panel. Alpha Panel Epsilon Panel Omega Panel Gamma Panel Delta Panel \$\$\$







## **Epsilon Panel**











Phillip Office Timber: Premium Pine Finish: Cutek Oil in Smokey Grey



## Alpha Panel







XO Restaurant Timber: Victorian Ash Finish: Clear Cutek Oil



## Omega Panel











25 National Circuit Timber: Spotted Gum Finish: Clear Lacquer



#### Gamma Panel





Ora Hair Salon Timber: Spotted Gum Finish: Clear Cutek Oil



#### Delta Panel









Wright Residence Timber: Spotted Gum Finish: Clear Cutek Oil

© Wellington Architectural info@wellingtonarchitectural.com 02 6280 8496

For more information on our timber panel range visit www.wellingtonarchitectural.com