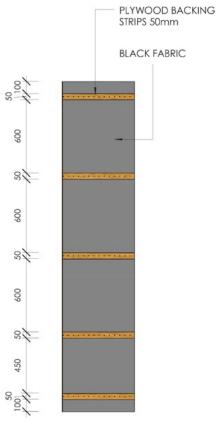

ge contains a range of panel designs which are customisable and available in a range of timbers and finish options, customised to suit your project.

Below we provide details on the following panels;

- Epsilon Panel
- Alpha Panel
- Omega Panel
- Gamma Panel
- Delta Panel

While these are our most popular panel designs, any design can be modified to suit the specific project.

The pricing for our timber panel range varies based on the complexity of the design and amount of timber required to produce each panel. Alpha Panel Epsilon Panel Omega Panel Gamma Panel Delta Panel \$\$\$







## **Epsilon Panel**











Phillip Office Timber: Premium Pine Finish: Cutek Oil in Smokey Grey



## Alpha Panel







XO Restaurant Timber: Victorian Ash Finish: Clear Cutek Oil



## Omega Panel











25 National Circuit Timber: Spotted Gum Finish: Clear Lacquer



#### Gamma Panel





Ora Hair Salon Timber: Spotted Gum Finish: Clear Cutek Oil



#### Delta Panel









Wright Residence Timber: Spotted Gum Finish: Clear Cutek Oil

© Wellington Architectural info@wellingtonarchitectural.com 02 6280 8496

For more information on our timber panel range visit www.wellingtonarchitectural.com