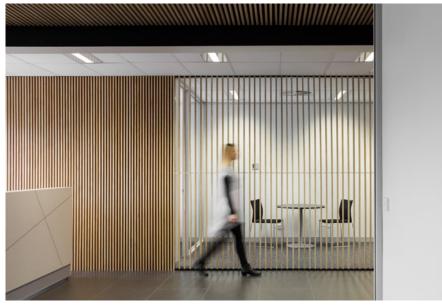

ible' pre-fabricated timber cladding panels. Our panels feature concealed fixings which provide a seamless finish with fast installation and reduced waste.

Our timber panel range contains a range of panel designs which are customisable and available in a range of timbers and finish options, customised to suit your project.

Below we provide details on the following panels;

- Epsilon Panel
- Alpha Panel
- Omega Panel
- Gamma Panel
- Delta Panel

While these are our most popular panel designs, any design can be modified to suit the specific project.

The pricing for our timber panel range varies based on the complexity of the design and amount of timber required to produce each panel. Alpha Panel Epsilon Panel Omega Panel Gamma Panel Delta Panel \$\$\$







## **Epsilon Panel**











Phillip Office Timber: Premium Pine Finish: Cutek Oil in Smokey Grey



## Alpha Panel







XO Restaurant Timber: Victorian Ash Finish: Clear Cutek Oil



## Omega Panel











25 National Circuit Timber: Spotted Gum Finish: Clear Lacquer



#### Gamma Panel





Ora Hair Salon Timber: Spotted Gum Finish: Clear Cutek Oil



#### Delta Panel









Wright Residence Timber: Spotted Gum Finish: Clear Cutek Oil

© Wellington Architectural info@wellingtonarchitectural.com 02 6280 8496

For more information on our timber panel range visit www.wellingtonarchitectural.com