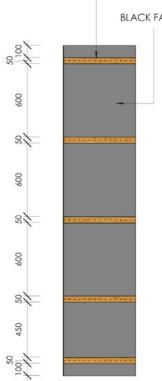

Our timber panel range contains a range of panel designs which are customisable and available in a range of timbers and finish options, customised to suit your project.

Below we provide details on the following panels;

- Epsilon Panel
- Alpha Panel
- Omega Panel
- Gamma Panel
- Delta Panel

While these are our most popular panel designs, any design can be modified to suit the specific project.

The pricing for our timber panel range varies based on the complexity of the design and amount of timber required to produce each panel. Alpha Panel Epsilon Panel Omega Panel Gamma Panel Delta Panel \$\$\$