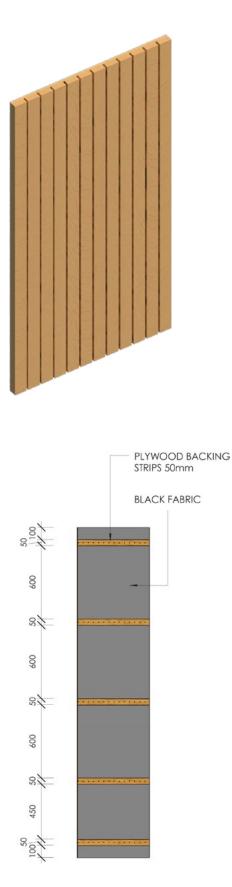

ovide a seamless finish with fast installation and reduced waste.

Our timber panel range contains a range of panel designs which are customisable and available in a range of timbers and finish options, customised to suit your project.

Below we provide details on the following panels;

- Epsilon Panel
- Alpha Panel
- Omega Panel
- Gamma Panel
- Delta Panel

While these are our most popular panel designs, any design can be modified to suit the specific project.

The pricing for our timber panel range varies based on the complexity of the design and amount of timber required to produce each panel. Alpha Panel Epsilon Panel Omega Panel Gamma Panel Delta Panel \$\$\$







## **Epsilon Panel**











Phillip Office Timber: Premium Pine Finish: Cutek Oil in Smokey Grey



## Alpha Panel







XO Restaurant Timber: Victorian Ash Finish: Clear Cutek Oil



## Omega Panel











25 National Circuit Timber: Spotted Gum Finish: Clear Lacquer



#### Gamma Panel





Ora Hair Salon Timber: Spotted Gum Finish: Clear Cutek Oil



#### Delta Panel









Wright Residence Timber: Spotted Gum Finish: Clear Cutek Oil

© Wellington Architectural info@wellingtonarchitectural.com 02 6280 8496

For more information on our timber panel range visit www.wellingtonarchitectural.com