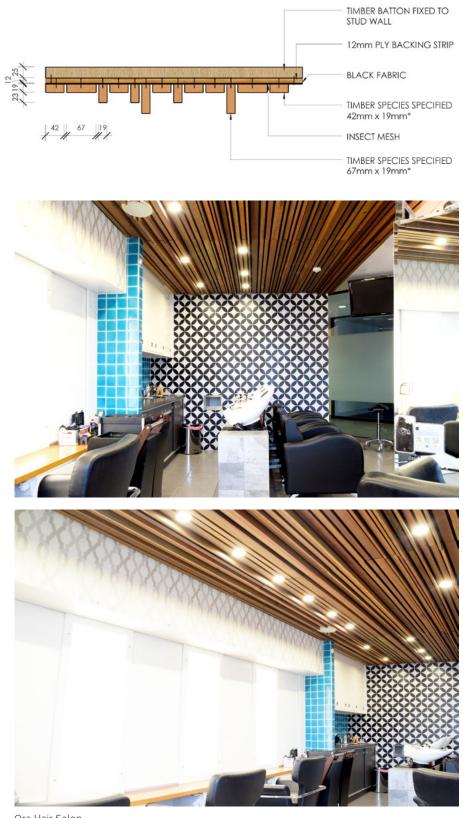

rs and finish options, customised to suit your project.

Below we provide details on the following panels;

- Epsilon Panel
- Alpha Panel
- Omega Panel
- Gamma Panel
- Delta Panel

While these are our most popular panel designs, any design can be modified to suit the specific project.

The pricing for our timber panel range varies based on the complexity of the design and amount of timber required to produce each panel. Alpha Panel Epsilon Panel Omega Panel Gamma Panel Delta Panel \$\$\$







## **Epsilon Panel**











Phillip Office Timber: Premium Pine Finish: Cutek Oil in Smokey Grey



## Alpha Panel







XO Restaurant Timber: Victorian Ash Finish: Clear Cutek Oil



## Omega Panel











25 National Circuit Timber: Spotted Gum Finish: Clear Lacquer



#### Gamma Panel





Ora Hair Salon Timber: Spotted Gum Finish: Clear Cutek Oil



#### Delta Panel









Wright Residence Timber: Spotted Gum Finish: Clear Cutek Oil

© Wellington Architectural info@wellingtonarchitectural.com 02 6280 8496

For more information on our timber panel range visit www.wellingtonarchitectural.com