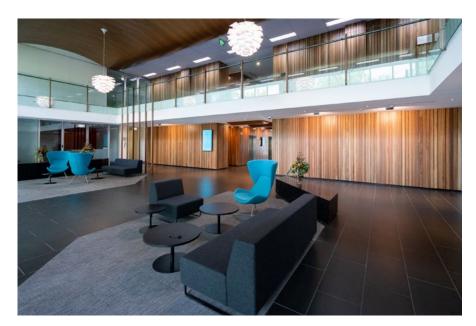

ontains a range of panel designs which are customisable and available in a range of timbers and finish options, customised to suit your project.

Below we provide details on the following panels;

- Epsilon Panel
- Alpha Panel
- Omega Panel
- Gamma Panel
- Delta Panel

While these are our most popular panel designs, any design can be modified to suit the specific project.

The pricing for our timber panel range varies based on the complexity of the design and amount of timber required to produce each panel. Alpha Panel Epsilon Panel Omega Panel Gamma Panel Delta Panel \$\$\$







## **Epsilon Panel**











Phillip Office Timber: Premium Pine Finish: Cutek Oil in Smokey Grey



## Alpha Panel







XO Restaurant Timber: Victorian Ash Finish: Clear Cutek Oil



## Omega Panel











25 National Circuit Timber: Spotted Gum Finish: Clear Lacquer



#### Gamma Panel





Ora Hair Salon Timber: Spotted Gum Finish: Clear Cutek Oil



#### Delta Panel









Wright Residence Timber: Spotted Gum Finish: Clear Cutek Oil

© Wellington Architectural info@wellingtonarchitectural.com 02 6280 8496

For more information on our timber panel range visit www.wellingtonarchitectural.com