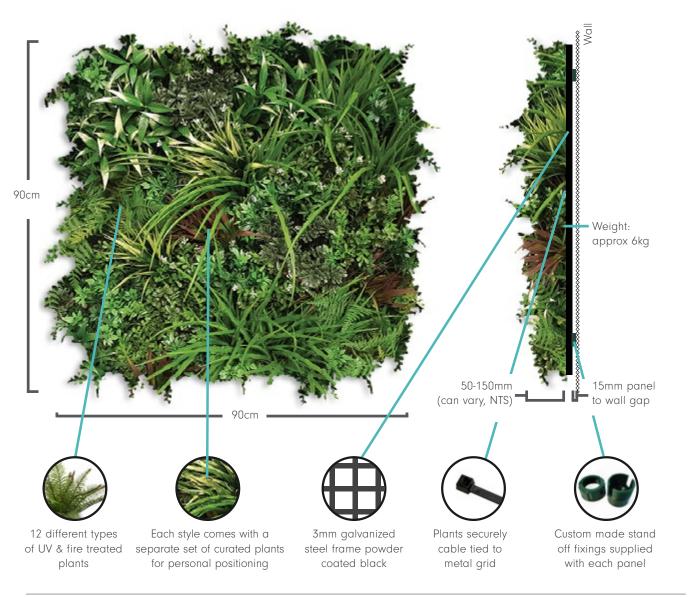

#### THE HIGHEST QUALITY PANEL ON THE MARKET

An architecturally designed system with commercial grade materials makes the Evergreen Panel the ultimate in artificial green walls. The fire-rated foliage is installed to look like it's growing across the wall and is alive with elegant vibrancy. Relatively lightweight and easy to specify into any project - it's a dream for building designers and clients alike.

#### **BENEFITS & SPECIFICATIONS**

#### **FIRE-RESISTANT**

Australia's only group 2 fire rated panel.

### **UV STABLE**

Our panels are made with a UV stabilised polyethelene. There is no need to replace or add UV lighting like you do on real walls, our artificial garden walls will last forever.

#### **MAINTENANCE FREE**

Once installed, there is no need for additional power for lights, irrigation systems or call out fees to maintenance. The only upkeep you need to do is clean your plants with a damp cloth, or let the rain clean it for you. Simple.

#### WARRANTY

For peace of mind, we offer a 4-year warranty on selected products. This covers UV damage, fading or cracking.