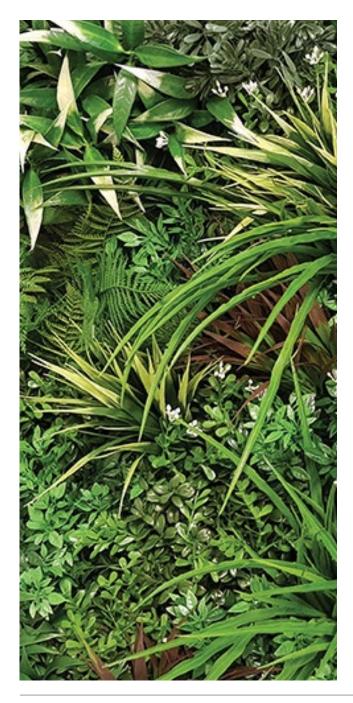

# Evergreen Premium

# **Evergreen Premium**

#### THE HIGHEST QUALITY PANEL ON THE MARKET

An architecturally designed system with commercial grade materials makes the Evergreen Panel the ultimate in artificial green walls. The fire-rated foliage is installed to look like it's growing across the wall and is alive with elegant vibrancy. Relatively lightweight and easy to specify into any project - it's a dream for building designers and clients alike.