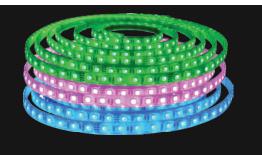

## LED FLEXIBLE STRIP LIGHT

LED flexible strips together with their slim design and high brightness are ideal for interior or exterior all weather applications and are also submersible. The small size and flexibility make them ideal for a wide range of applications. Such as cove lighting, back lighting, illumination lighting, guidance lighting, channel letter lighting and other narrow area lighting, pond lighting, pool lighting, pergolas and walkways, etc.

| Product<br>Code | Voltage<br>(V) | Wattage<br>(W) | IP Rating | Luminous<br>Flux (Lm) | Beam<br>Angle | Strip<br>Dimensions | Colour<br>temp | Dimmable |
|-----------------|----------------|----------------|-----------|-----------------------|---------------|---------------------|----------------|----------|
| WPSMD6-1100     | 12/24V DC      | 10.8W/M        | IP68      | 1100                  | 120           | 11 x 4mm            | 6000K          | Yes      |
| WPSMD32-1100    | 12/24V DC      | 10.8W/M        | IP68      | 1000                  | 120           | 11 x 4mm            | 3200K          | Yes      |
| WPSMD5050R      | 12V DC         | 14W/M          | IP68      | -                     | 120           | 14 x 4mm            | RED            | Yes      |
| WPSMD5050G      | 12V DC         | 14W/M          | IP68      | -                     | 120           | 14 x 4mm            | GREEN          | Yes      |
| WPSMD5050B      | 12V DC         | 14W/M          | IL68      | -                     | 120           | 14 x 4 mm           | BLUE           | Yes      |
| WPSMD5050RGB    | 12/24V DC      | 14W/M          | IP68      | -                     | 120           | 14 x 4 mm           | RGB            | Yes      |