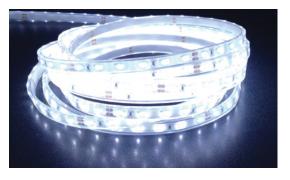

## LED FLEXIBLE STRIP LIGHT

LED flexible strips together with their slim design and high brightness are ideal for interior or exterior all weather applications and are also submersible. The small size and flexibility make them ideal for a wide range of applications. Such as cove lighting, back lighting, illumination lighting, guidance lighting, channel letter lighting and other narrow area lighting, pond lighting, pool lighting, pergolas and walkways, etc.

| Product<br>Code | Voltage<br>(V) | Wattage<br>(W) | IP Rating | Luminous<br>Flux (Lm) | Beam<br>Angle | Strip<br>Dimensions | Colour<br>temp | Dimmable |
|-----------------|----------------|----------------|-----------|-----------------------|---------------|---------------------|----------------|----------|
| WPSMD6-1100     | 12/24V DC      | 10.8W/M        | IP68      | 1100                  | 120           | 11 x 4mm            | 6000K          | Yes      |
| WPSMD32-1100    | 12/24V DC      | 10.8W/M        | IP68      | 1000                  | 120           | 11 x 4mm            | 3200K          | Yes      |
| WPSMD5050R      | 12V DC         | 14W/M          | IP68      | -                     | 120           | 14 x 4mm            | RED            | Yes      |
| WPSMD5050G      | 12V DC         | 14W/M          | IP68      | -                     | 120           | 14 x 4mm            | GREEN          | Yes      |
| WPSMD5050B      | 12V DC         | 14W/M          | IL68      | -                     | 120           | 14 x 4 mm           | BLUE           | Yes      |
| WPSMD5050RGB    | 12/24V DC      | 14W/M          | IP68      | -                     | 120           | 14 x 4 mm           | RGB            | Yes      |