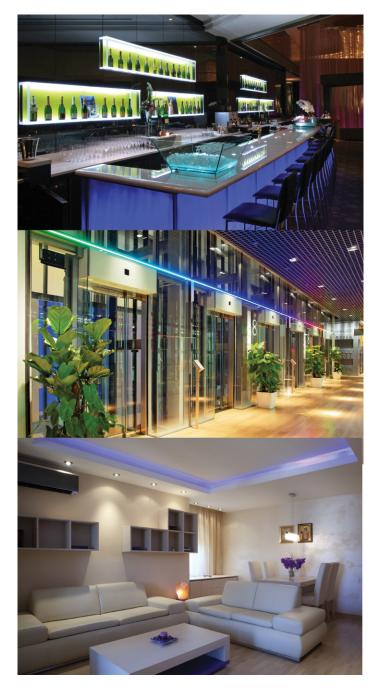

## LED FLEXIBLE STRIP LIGHT

LED flexible strips together with their slim design and high brightness are ideal for interior or exterior all weather applications and are also submersible. The small size and flexibility make them ideal for a wide range of applications. Such as cove lighting, back lighting, illumination lighting, guidance lighting, channel letter lighting and other narrow area lighting, pond lighting, pool lighting, pergolas and walkways, etc.