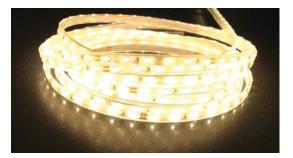

## LED FLEXIBLE STRIP LIGHT

LED flexible strips together with their slim design and high brightness are ideal for interior or exterior all weather applications and are also submersible. The small size and flexibility make them ideal for a wide range of applications. Such as cove lighting, back lighting, illumination lighting, guidance lighting, channel letter lighting and other narrow area lighting, pond lighting, pool lighting, pergolas and walkways, etc.

| Product<br>Code | Voltage<br>(V) | Wattage<br>(W) | IP Rating | Luminous<br>Flux (Lm) | Beam<br>Angle | Strip<br>Dimensions | Colour<br>temp | Dimmable |
|-----------------|----------------|----------------|-----------|-----------------------|---------------|---------------------|----------------|----------|
| WPSMD6-1100     | 12/24V DC      | 10.8W/M        | IP68      | 1100                  | 120           | 11 x 4mm            | 6000K          | Yes      |
| WPSMD32-1100    | 12/24V DC      | 10.8W/M        | IP68      | 1000                  | 120           | 11 x 4mm            | 3200K          | Yes      |
| WPSMD5050R      | 12V DC         | 14W/M          | IP68      | -                     | 120           | 14 x 4mm            | RED            | Yes      |
| WPSMD5050G      | 12V DC         | 14W/M          | IP68      | -                     | 120           | 14 x 4mm            | GREEN          | Yes      |
| WPSMD5050B      | 12V DC         | 14W/M          | IL68      | -                     | 120           | 14 x 4 mm           | BLUE           | Yes      |
| WPSMD5050RGB    | 12/24V DC      | 14W/M          | IP68      | -                     | 120           | 14 x 4 mm           | RGB            | Yes      |