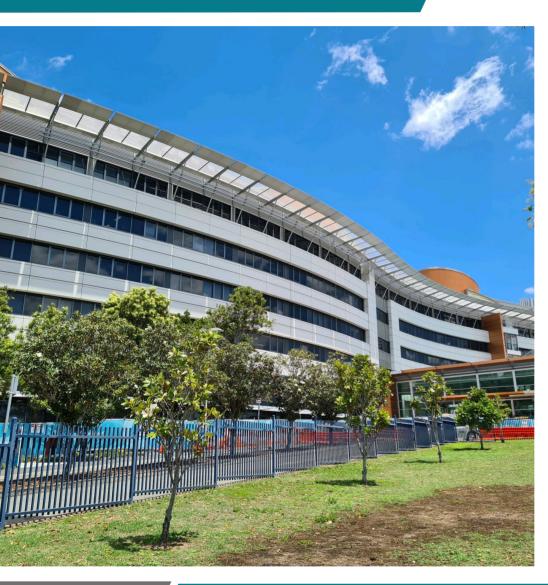

## PRINCESS ALEXANDRA HOSPITAL RECLAD

NAME: PA HOSPITAL LOCATION: WOOLLOONGABBA. OLD

BUILDER: HUTCHINSON BUILDERS
INSTALLER: ABS FACADES
PRODUCT: VITRADUAL

FINISH: COPPER METALLIC, PEARL GREY, DYSTER, THRILLER

**GREY** 

Rectification works have been completed on Princess Alexandra Hospital, replacing over 21,000 sqm of Mitsubishi Alpolic PE with 3mm solid Vitradual. This follows a comprehensive product assessment process involving multiple stakeholders.

Vitradual was the perfect cladding choice for this project due to the product's ability to be curved, rolled and perforated.