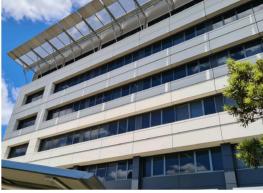

## PRINCESS ALEXANDRA HOSPITAL RECLAD

NAME: PA HOSPITAL LOCATION: WOOLLOONGABBA. OLD

BUILDER: HUTCHINSON BUILDERS
INSTALLER: ABS FACADES
PRODUCT: VITRADUAL

FINISH: COPPER METALLIC, PEARL GREY, DYSTER, THRILLER

**GREY** 

Rectification works have been completed on Princess Alexandra Hospital, replacing over 21,000 sqm of Mitsubishi Alpolic PE with 3mm solid Vitradual. This follows a comprehensive product assessment process involving multiple stakeholders.

Vitradual was the perfect cladding choice for this project due to the product's ability to be curved, rolled and perforated.