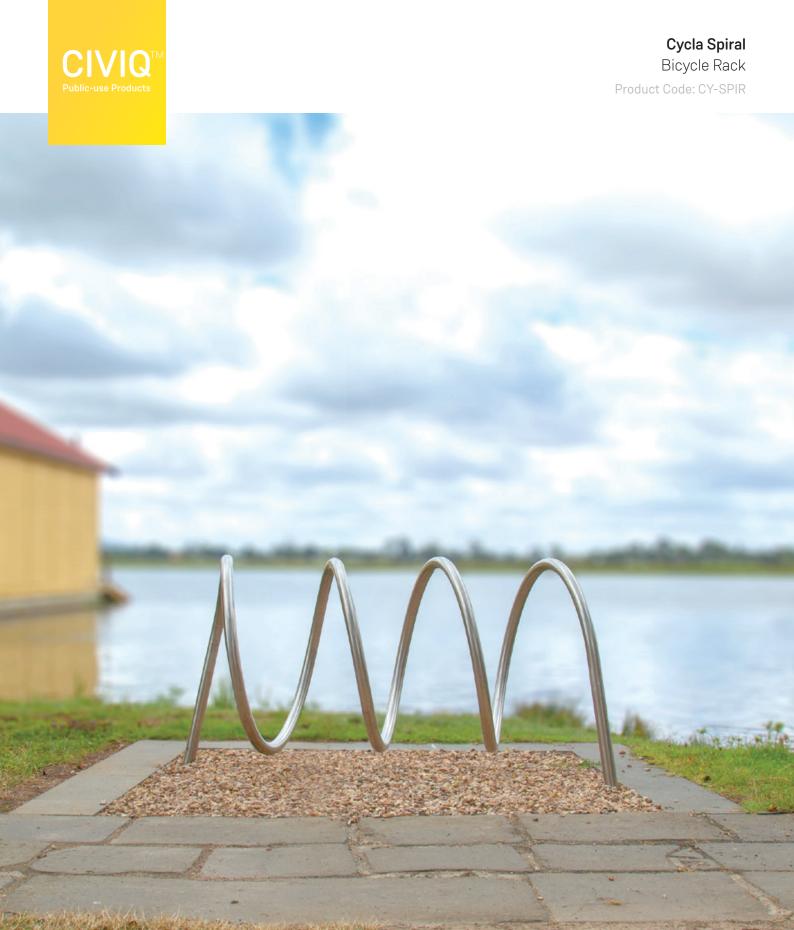

Pictured: Cycla Spiral Rack, Lake Wendouree (VIC)

The Cycla Spiral bike rack is a stylish and convenient way to park bikes, and is easy to both install and maintain.

Its unique welded constructed gives it increased durability and vandal resistance, in addition to meeting AS2890.3 Class 3 level security and Disability Discrimination Act (DDA) compliance.

With its elegant yet robust design, the Cycla Spiral is ideal for high traffic outdoor public spaces and campuses.