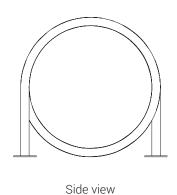

## **Technical Details**

| Fixing Options      | Bolt-down base plate with two anti-<br>theft shear nuts<br>OR<br>Fixed below-ground leg with footing<br>tie pin |
|---------------------|-----------------------------------------------------------------------------------------------------------------|
| Material            | 316 Stainless steel                                                                                             |
|                     | 304 Stainless steel                                                                                             |
| Finish options      | Mechanical polish #4 (standard)                                                                                 |
|                     | Electro polish (on request)                                                                                     |
|                     | Powder coated colour (on request – Dulux colours)                                                               |
| Dimensions (approx) | Above ground height 830mm                                                                                       |
|                     | Below ground fixed legs 180mm deep                                                                              |
|                     | Depth 830mm                                                                                                     |
|                     | Length approx 2600mm                                                                                            |
|                     | Spiral pitch 650mm                                                                                              |
| Construction        | 50.8mm O.D. tube x 2.7mm wall                                                                                   |
|                     |                                                                                                                 |