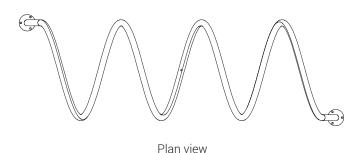

## **Technical Details**

| Fixing Options      | Bolt-down base plate with two anti-<br>theft shear nuts<br>OR<br>Fixed below-ground leg with footing<br>tie pin |
|---------------------|-----------------------------------------------------------------------------------------------------------------|
| Material            | 316 Stainless steel                                                                                             |
|                     | 304 Stainless steel                                                                                             |
| Finish options      | Mechanical polish #4 (standard)                                                                                 |
|                     | Electro polish (on request)                                                                                     |
|                     | Powder coated colour (on request – Dulux colours)                                                               |
| Dimensions (approx) | Above ground height 830mm                                                                                       |
|                     | Below ground fixed legs 180mm deep                                                                              |
|                     | Depth 830mm                                                                                                     |
|                     | Length approx 2600mm                                                                                            |
|                     | Spiral pitch 650mm                                                                                              |
| Construction        | 50.8mm O.D. tube x 2.7mm wall                                                                                   |
|                     |                                                                                                                 |