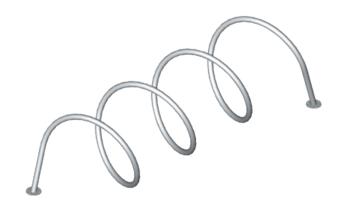

## **Product features**

- Stylish design
- Durable and vandal resistant
- Fully welded (not bolttogether) construction
- Conforms to AS2890.3-2015 Class 3 security
- Bolt-down surface mounted design or fixed below-ground design

## **Technical Details**

| Fixing Options      | Bolt-down base plate with two anti-<br>theft shear nuts<br>OR<br>Fixed below-ground leg with footing<br>tie pin |
|---------------------|-----------------------------------------------------------------------------------------------------------------|
| Material            | 316 Stainless steel                                                                                             |
|                     | 304 Stainless steel                                                                                             |
| Finish options      | Mechanical polish #4 (standard)                                                                                 |
|                     | Electro polish (on request)                                                                                     |
|                     | Powder coated colour (on request – Dulux colours)                                                               |
| Dimensions (approx) | Above ground height 830mm                                                                                       |
|                     | Below ground fixed legs 180mm deep                                                                              |
|                     | Depth 830mm                                                                                                     |
|                     | Length approx 2600mm                                                                                            |
|                     | Spiral pitch 650mm                                                                                              |
| Construction        | 50.8mm O.D. tube x 2.7mm wall                                                                                   |
|                     |                                                                                                                 |