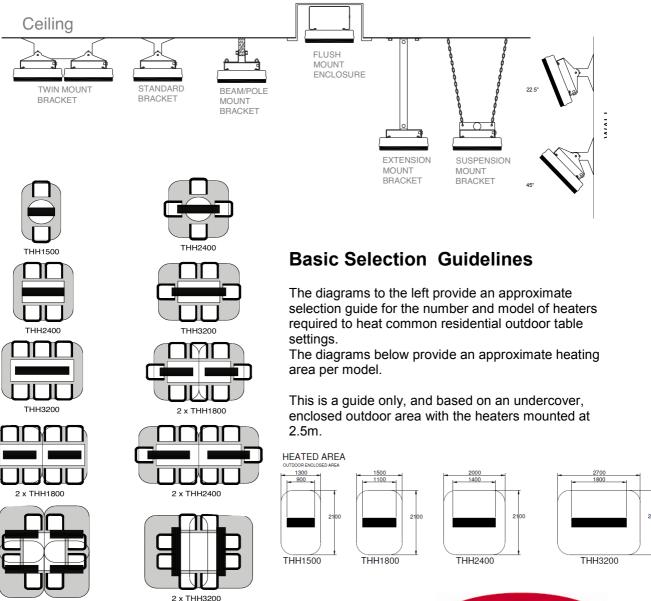

### **Mounting Options**

Heatstrip heaters can be mounted in a variety of ways. Below is an example of the options available

HERMOF

4 x THH1800