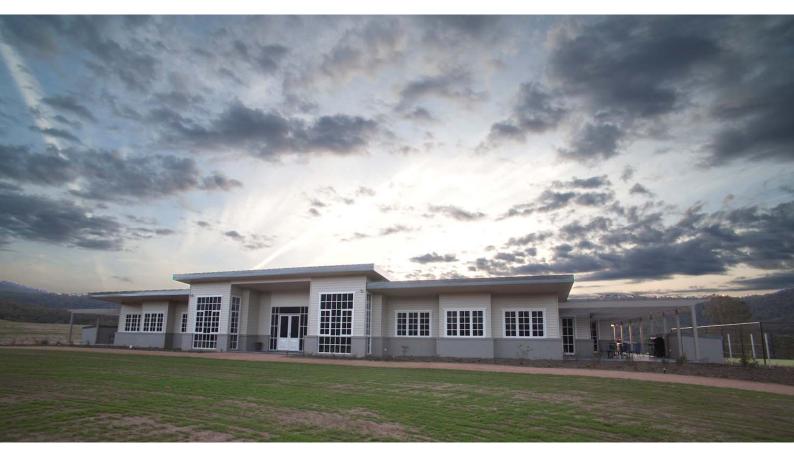

### Private Residence, Kangaroo Valley, NSW

Installer: Ceramex Tiling Services

#### Stone supplied for this project: CINAJUS Midland Blue Limestone

Size 600 x 300 x 20mm. Finish: Acid Washed for all external areas. Size 1210 x 350 x 40mm.\*Bullnozed pieces for all pool coping and step treads. Size 200 x 200 x 20mm. Finish: Tumbled for all bathrooms. Size 600 x 300 x 20mm. Finish: Honed and Brushed for all internal floors.

#### Finishes available: Exfoliated

Honed Acid Washed Stone blocks Veneer Cladding Benefits: Non-slip, Salt & Chorine safe Applications: Internal & External Floors & Walls

32 Bryant Street, Padstow NSW 2211 Tel: (02) 9773 5677 Fax: (02) 9773 5644 Email: info@cinajus.com Online catalogue: www.cinajus.com