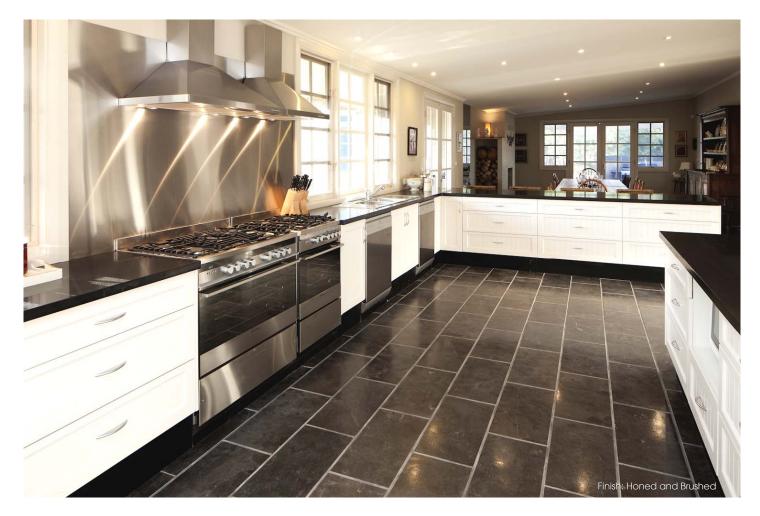

### Private Residence, Kangaroo Valley, NSW

Installer: Ceramex Tiling Services

#### Stone supplied for this project: CINAJUS Midland Blue Limestone

Size 600 x 300 x 20mm. Finish: Acid Washed for all external areas. Size 1210 x 350 x 40mm.\*Bullnozed pieces for all pool coping and step treads. Size 200 x 200 x 20mm. Finish: Tumbled for all bathrooms. Size 600 x 300 x 20mm. Finish: Honed and Brushed for all internal floors.

#### Finishes available: Exfoliated

Honed Acid Washed Stone blocks Veneer Cladding Benefits: Non-slip, Salt & Chorine safe Applications: Internal & External Floors & Walls

32 Bryant Street, Padstow NSW 2211 Tel: (02) 9773 5677 Fax: (02) 9773 5644 Email: info@cinajus.com Online catalogue: www.cinajus.com