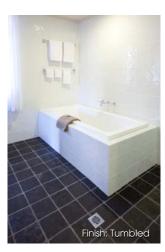

#### Stone supplied for this project: CINAJUS Midland Blue Limestone

Size 600 x 300 x 20mm. Finish: Acid Washed for all external areas. Size 1210 x 350 x 40mm.\*Bullnozed pieces for all pool coping and step treads. Size 200 x 200 x 20mm. Finish: Tumbled for all bathrooms. Size 600 x 300 x 20mm. Finish: Honed and Brushed for all internal floors.