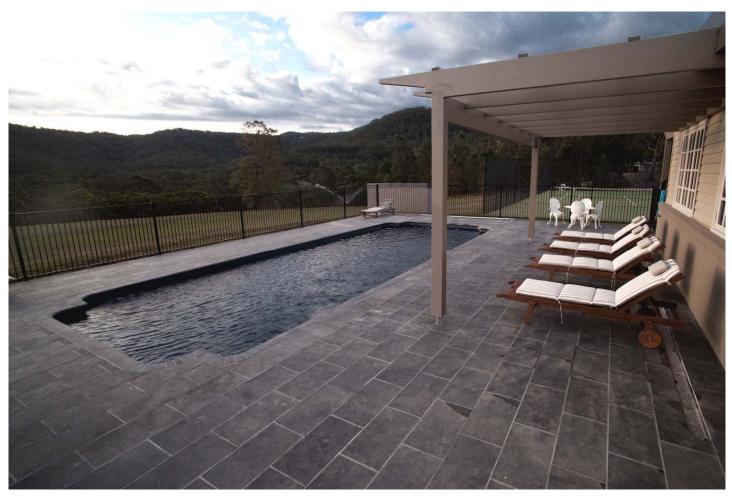

### Private Residence, Kangaroo Valley, NSW

Installer: Ceramex Tiling Services

#### Stone supplied for this project: CINAJUS Midland Blue Limestone

Size 600 x 300 x 20mm. Finish: Acid Washed for all external areas. Size 1210 x 350 x 40mm.\*Bullnozed pieces for all pool coping and step treads. Size 200 x 200 x 20mm. Finish: Tumbled for all bathrooms. Size 600 x 300 x 20mm. Finish: Honed and Brushed for all internal floors.

#### Finishes available: Exfoliated

Honed Acid Washed Stone blocks Veneer Cladding Benefits: Non-slip, Salt & Chorine safe Applications: Internal & External Floors & Walls

32 Bryant Street, Padstow NSW 2211 Tel: (02) 9773 5677 Fax: (02) 9773 5644 Email: info@cinajus.com Online catalogue: www.cinajus.com