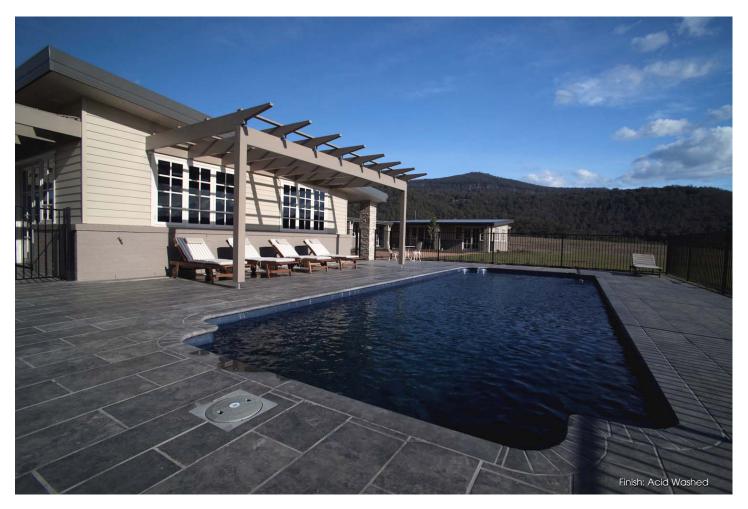

### Private Residence, Kangaroo Valley, NSW

Installer: Ceramex Tiling Services

#### Stone supplied for this project: CINAJUS Midland Blue Limestone

Size 600 x 300 x 20mm. Finish: Acid Washed for all external areas. Size 1210 x 350 x 40mm.\*Bullnozed pieces for all pool coping and step treads. Size 200 x 200 x 20mm. Finish: Tumbled for all bathrooms. Size 600 x 300 x 20mm. Finish: Honed and Brushed for all internal floors.

#### Finishes available: Exfoliated

Honed Acid Washed Stone blocks Veneer Cladding Benefits: Non-slip, Salt & Chorine safe Applications: Internal & External Floors & Walls

32 Bryant Street, Padstow NSW 2211 Tel: (02) 9773 5677 Fax: (02) 9773 5644 Email: info@cinajus.com Online catalogue: www.cinajus.com