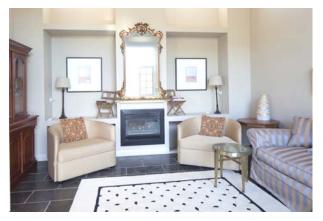

### Private Residence, Kangaroo Valley, NSW

Installer: Ceramex Tiling Services

#### Stone supplied for this project: CINAJUS Midland Blue Limestone

Size 600 x 300 x 20mm. Finish: Acid Washed for all external areas. Size 1210 x 350 x 40mm.\*Bullnozed pieces for all pool coping and step treads. Size 200 x 200 x 20mm. Finish: Tumbled for all bathrooms. Size 600 x 300 x 20mm. Finish: Honed and Brushed for all internal floors.

#### Finishes available: Exfoliated

Honed Acid Washed Stone blocks Veneer Cladding Benefits: Non-slip, Salt & Chorine safe Applications: Internal & External Floors & Walls

32 Bryant Street, Padstow NSW 2211 Tel: (02) 9773 5677 Fax: (02) 9773 5644 Email: info@cinajus.com Online catalogue: www.cinajus.com