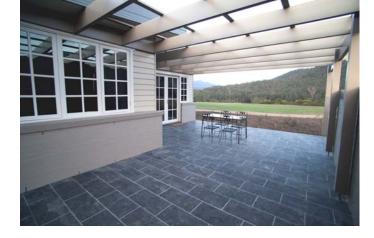

### Private Residence, Kangaroo Valley, NSW

Installer: Ceramex Tiling Services

#### Stone supplied for this project: CINAJUS Midland Blue Limestone

Size 600 x 300 x 20mm. Finish: Acid Washed for all external areas. Size 1210 x 350 x 40mm.\*Bullnozed pieces for all pool coping and step treads. Size 200 x 200 x 20mm. Finish: Tumbled for all bathrooms. Size 600 x 300 x 20mm. Finish: Honed and Brushed for all internal floors.