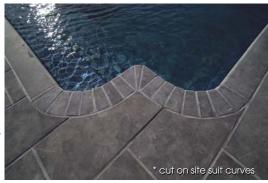

#### Stone supplied for this project: CINAJUS Midland Blue Limestone

Size 600 x 300 x 20mm. Finish: Acid Washed for all external areas. Size 1210 x 350 x 40mm.\*Bullnozed pieces for all pool coping and step treads. Size 200 x 200 x 20mm. Finish: Tumbled for all bathrooms. Size 600 x 300 x 20mm. Finish: Honed and Brushed for all internal floors.

#### Finishes available: Exfoliated

Honed Acid Washed Stone blocks Veneer Cladding Benefits: Non-slip, Salt & Chorine safe Applications: Internal & External Floors & Walls

32 Bryant Street, Padstow NSW 2211 Tel: (02) 9773 5677 Fax: (02) 9773 5644 Email: info@cinajus.com Online catalogue: www.cinajus.com