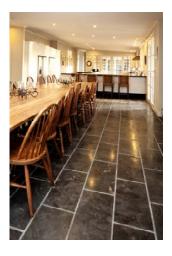

### Private Residence, Kangaroo Valley, NSW

Installer: Ceramex Tiling Services

#### Stone supplied for this project: CINAJUS Midland Blue Limestone

Size 600 x 300 x 20mm. Finish: Acid Washed for all external areas. Size 1210 x 350 x 40mm.\*Bullnozed pieces for all pool coping and step treads. Size 200 x 200 x 20mm. Finish: Tumbled for all bathrooms. Size 600 x 300 x 20mm. Finish: Honed and Brushed for all internal floors.

#### Finishes available: Exfoliated

Honed Acid Washed Stone blocks Veneer Cladding Benefits: Non-slip, Salt & Chorine safe Applications: Internal & External Floors & Walls

32 Bryant Street, Padstow NSW 2211 Tel: (02) 9773 5677 Fax: (02) 9773 5644 Email: info@cinajus.com Online catalogue: www.cinajus.com