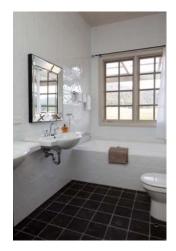

### Private Residence, Kangaroo Valley, NSW

Installer: Ceramex Tiling Services

#### Stone supplied for this project: CINAJUS Midland Blue Limestone

Size 600 x 300 x 20mm. Finish: Acid Washed for all external areas. Size 1210 x 350 x 40mm.\*Bullnozed pieces for all pool coping and step treads. Size 200 x 200 x 20mm. Finish: Tumbled for all bathrooms. Size 600 x 300 x 20mm. Finish: Honed and Brushed for all internal floors.

#### Finishes available: Exfoliated

Honed Acid Washed Stone blocks Veneer Cladding Benefits: Non-slip, Salt & Chorine safe Applications: Internal & External Floors & Walls

32 Bryant Street, Padstow NSW 2211 Tel: (02) 9773 5677 Fax: (02) 9773 5644 Email: info@cinajus.com Online catalogue: www.cinajus.com