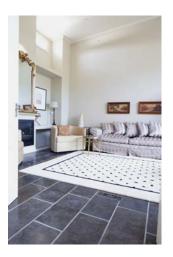

#### Stone supplied for this project: CINAJUS Midland Blue Limestone

Size 600 x 300 x 20mm. Finish: Acid Washed for all external areas. Size 1210 x 350 x 40mm.\*Bullnozed pieces for all pool coping and step treads. Size 200 x 200 x 20mm. Finish: Tumbled for all bathrooms. Size 600 x 300 x 20mm. Finish: Honed and Brushed for all internal floors.