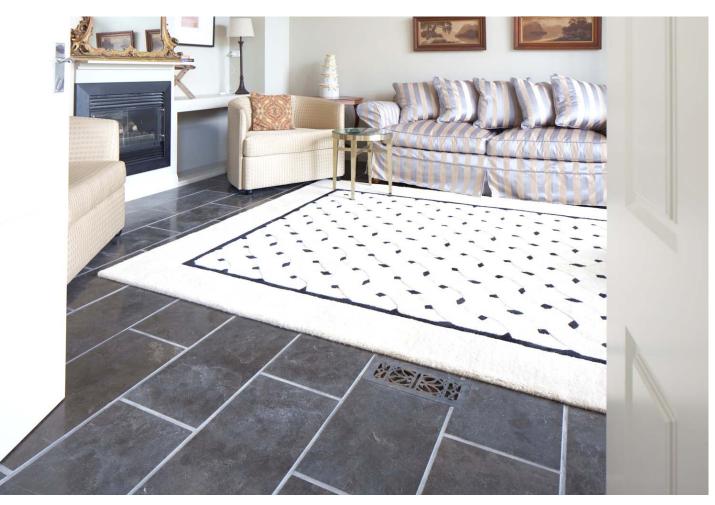

### Private Residence, Kangaroo Valley, NSW

Installer: Ceramex Tiling Services

#### Stone supplied for this project: CINAJUS Midland Blue Limestone

Size 600 x 300 x 20mm. Finish: Acid Washed for all external areas. Size 1210 x 350 x 40mm.\*Bullnozed pieces for all pool coping and step treads. Size 200 x 200 x 20mm. Finish: Tumbled for all bathrooms. Size 600 x 300 x 20mm. Finish: Honed and Brushed for all internal floors.

#### Finishes available: Exfoliated

Honed Acid Washed Stone blocks Veneer Cladding Benefits: Non-slip, Salt & Chorine safe Applications: Internal & External Floors & Walls

32 Bryant Street, Padstow NSW 2211 Tel: (02) 9773 5677 Fax: (02) 9773 5644 Email: info@cinajus.com Online catalogue: www.cinajus.com