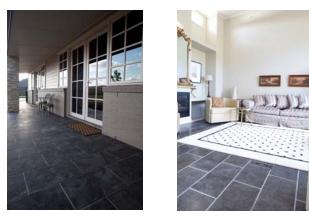

### Private Residence, Kangaroo Valley, NSW

Installer: Ceramex Tiling Services

#### Stone supplied for this project: CINAJUS Midland Blue Limestone

Size 600 x 300 x 20mm. Finish: Acid Washed for all external areas. Size 1210 x 350 x 40mm.\*Bullnozed pieces for all pool coping and step treads. Size 200 x 200 x 20mm. Finish: Tumbled for all bathrooms. Size 600 x 300 x 20mm. Finish: Honed and Brushed for all internal floors.

#### Finishes available: Exfoliated

Honed Acid Washed Stone blocks Veneer Cladding Benefits: Non-slip, Salt & Chorine safe Applications: Internal & External Floors & Walls

32 Bryant Street, Padstow NSW 2211 Tel: (02) 9773 5677 Fax: (02) 9773 5644 Email: info@cinajus.com Online catalogue: www.cinajus.com