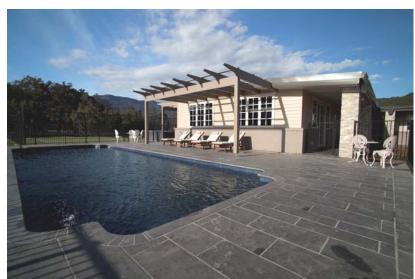

### Private Residence, Kangaroo Valley, NSW

Installer: Ceramex Tiling Services

#### Stone supplied for this project: CINAJUS Midland Blue Limestone

Size 600 x 300 x 20mm. Finish: Acid Washed for all external areas. Size 1210 x 350 x 40mm.\*Bullnozed pieces for all pool coping and step treads. Size 200 x 200 x 20mm. Finish: Tumbled for all bathrooms. Size 600 x 300 x 20mm. Finish: Honed and Brushed for all internal floors.

#### Finishes available: Exfoliated

Honed Acid Washed Stone blocks Veneer Cladding Benefits: Non-slip, Salt & Chorine safe Applications: Internal & External Floors & Walls

32 Bryant Street, Padstow NSW 2211 Tel: (02) 9773 5677 Fax: (02) 9773 5644 Email: info@cinajus.com Online catalogue: www.cinajus.com