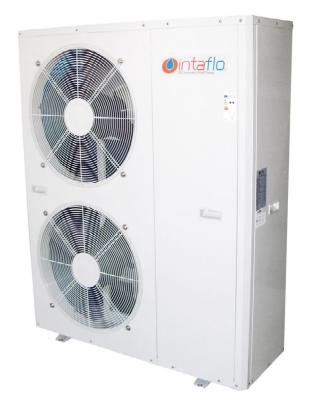

The heat pump is reverse cycle and can provide hot water for heating and chilled water for cooling.

| Energy Efficiency Rating [ErP] | A++                    |
|--------------------------------|------------------------|
| Heating Capacity**             | 25.7 kW                |
| Heating Power Input **         | 5.38 kW                |
| COP [Heating Efficiency] **    | 4.78                   |
| Cooling Capacity **            | 18.25 kW               |
| Cooling Power Input **         | 5.96 kW                |
| EER [Cooling Efficiency] **    | 3.06                   |
| Rated Current Input Heating    | 7.8 Amps               |
| Rated Current Input Cooling    | 8.4 Amps               |
| Max. Current                   | 15 Amps                |
| Electric Power Supply          | 400V 50HZ 3ph          |
| Max.Water Temperature          | 60°C                   |
| Ambient Temperature Range      | -25°C ~ 43°C           |
| Refrigerant                    | R410a                  |
| Compressor                     | Mitsubishi Twin Rotary |
| Water Connections              | DN32(11/4")            |
| Unit Dimensions LxWxH          | 1164 x 425 x 1462 mm   |
| Shipping Dimensions LxWxH      | 1270 x 560 x 1640 mm   |
| Net Weight                     | 190 kg                 |
| Gross Weight                   | 210 kg                 |
| Installed                      | External               |
| Warranty                       | 5 years                |
|                                |                        |