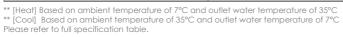

The heat pump is reverse cycle and can provide hot water for heating and chilled water for cooling.

| Energy Efficiency Rating [ErP] | A++                    |
|--------------------------------|------------------------|
| Heating Capacity**             | 25.7 kW                |
| Heating Power Input **         | 5.38 kW                |
| COP [Heating Efficiency] **    | 4.78                   |
| Cooling Capacity **            | 18.25 kW               |
| Cooling Power Input **         | 5.96 kW                |
| EER [Cooling Efficiency] **    | 3.06                   |
| Rated Current Input Heating    | 7.8 Amps               |
| Rated Current Input Cooling    | 8.4 Amps               |
| Max. Current                   | 15 Amps                |
| Electric Power Supply          | 400V 50HZ 3ph          |
| Max.Water Temperature          | 60°C                   |
| Ambient Temperature Range      | -25°C ~ 43°C           |
| Refrigerant                    | R410a                  |
| Compressor                     | Mitsubishi Twin Rotary |
| Water Connections              | DN32(11/4")            |
| Unit Dimensions LxWxH          | 1164 x 425 x 1462 mm   |
| Shipping Dimensions LxWxH      | 1270 x 560 x 1640 mm   |
| Net Weight                     | 190 kg                 |
| Gross Weight                   | 210 kg                 |
| Installed                      | External               |
| Warranty                       | 5 years                |
|                                |                        |