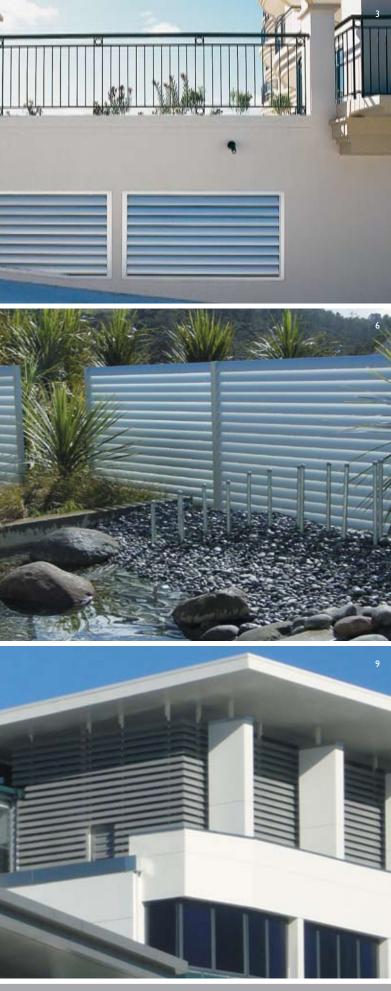

#### TYPES OF FENCES

- I END FIXED BLADES BETWEEN POSTS
- // Posts can be timber, aluminium, steel, block work, hebel, plastered etc
- // Blades can be any pitch or centre
- // Frames to 2 or 4 sides
- 2 BRACKET FIXED LOUVRE FENCE
- // Posts as above, blades continuous at any centre
- 3 KISS PIVOT ADJUSTABLE FENCE
- // Posts as above, choice of 70mm, 90mm or 150mm blades
- // Blades hand adjustable
- 4 SPIRAL PIVOT ADJUSTABLE FENCE
- // Posts as above, choice of 120mm, 150mm, 180mm and 200mm blades
- // Blades hand adjustable or motorised

## **OPERABLE BALUSTRADES**

#### SPIRAL

Louvretec has extended it's range of operable balustrade systems with the introduction of the Spiral Pivot 120mm Louvreline, 120mm Flush Panel and the 125mm Weatherboard Panel.

Used vertically the louvres provide full privacy and shelter when closed and rotate through 180 degrees when opened, offering the best of both worlds.

#### KIS

Both the 70mm and 90mm Kiss Pivot Louvre system may be used as a hand operable balustrade with the blades running vertically. To meet compliance the blades must be installed within an approved balustrade frame and post system of 1m in height.

#### INTERACTIVE // BACK TO MAIN MENU

OPERABLE BALUSTRADES

-4 // REFER TYPES OF FENCES 5 // 180MM AIRFOIL FENCE SCREEN 6 // 120MM OPERABLE FENCE 7 // 180MM AIRFOIL FENCE SCREEN 8 // END FIXED 20MM AIRFOIL INFILLS 9+10 // HAND OPERABLE SPIRAL PIVOT 120MM AIRFOILS OPEN-CLOSE 11 // MOTORISED SPIRAL PIVOT 120MM AIRFOILS