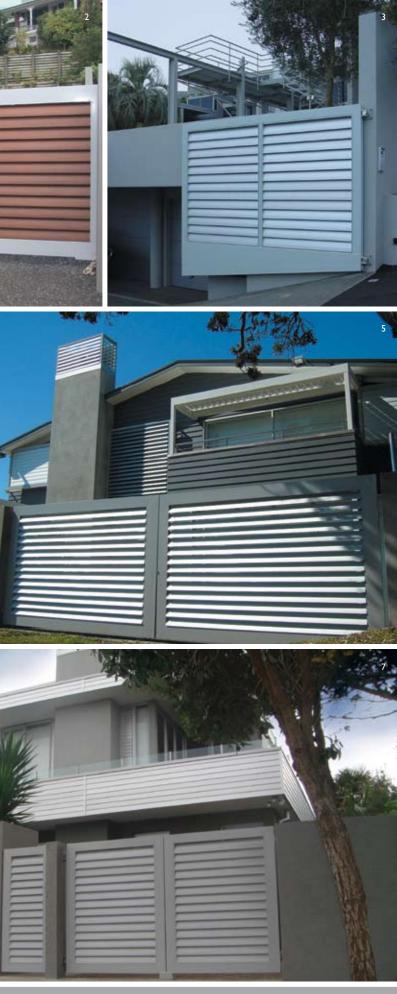

# DesignTec 🖶

To compliment Louvretec Hinged and Sliding Gates a range of fixed and adjustable fence and fence infills are available.

#### TYPES OF FENCES

- I END FIXED BLADES BETWEEN POSTS
- // Posts can be timber, aluminium, steel, block work, hebel, plastered etc
- // Blades can be any pitch or centre
- // Frames to 2 or 4 sides
- 2 BRACKET FIXED LOUVRE FENCE
- // Posts as above, blades continuous at any centre
- 3 KISS PIVOT ADJUSTABLE FENCE
- // Posts as above, choice of 70mm, 90mm or 150mm blades
- // Blades hand adjustable
- 4 SPIRAL PIVOT ADJUSTABLE FENCE
- // Posts as above, choice of 120mm, 150mm, 180mm and 200mm blades
- // Blades hand adjustable or motorised