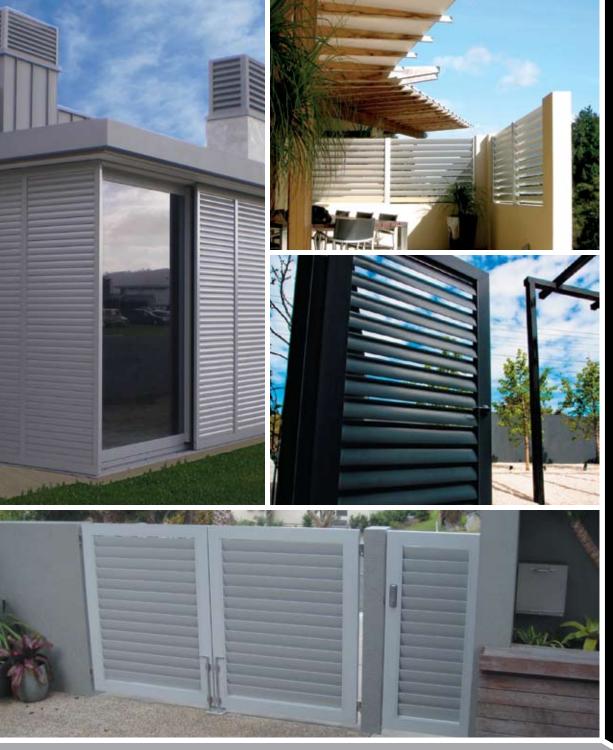

There are many options available when designing louvred chimney cowls and the actual shape or footprint of the cowl is largely dictated by the chimney itself.

- I Discuss how to achieve the maximum advantage of the extra venting provided by the louvres with your fireplace or wood fire supplier
- // Determine what size of louvre blade will be best suited, both aesthetically and functionally
- // Blades can be end or bracket fixed.

## **PIVOT PANELS**

Louvretec pivoting panel frames are manufactured from heavy walled aluminium box section providing light weight strength. As there are considerable stresses on a pivoting frame the louvres can only be end fixed. End fixed louvres add to the strength and rigidity of the pivot frame by acting as a bracing panel.

- // The combination of strength and rigidity allows for frame sizes of up to 2400mm wide by 2750mm deep to be achieved
- If The panels are operated in the same manner as opening a station wagon rear door
- // Pivot panels provide for clear, open and uncluttered deck space
- If Give full security when closed, overhead sun protection when open with spectacular effect at all times.

// CHIMNEY COW

BRACKET FIXED

// PIVOT PANELS

I // I 20MM AIRFOIL PIVOT PANEL 2 // BRACKET FIXED CHIMNEY COWL 3+4 // END FIXED I 20MM AIRFOIL CHIMNEY COWL 5 // END FIXED 90MM CHIMNEY COWL 6+7 // I 20MM AIRFOIL PIVOT PANELS

#### HINGED GATES

- All our gates are custom made, each gate specially designed to exactly meet the design and functional requirements of the installation
- Most of our pedestrian gates, and all of our vehicle gates are superbly finished with 'secret welded' aluminium outer frames, powder coated to a high spec finish
- All butt hinges and custom-made pivot hinges are manufactured from marine grade stainless steel
- All hinged gates can be motorised with full security options
- Louvretec does not undertake gate motorisation but works with a number of specialists in this field.

#### SLIDING GATES

- Louvretec sliding gates are built to the same high standards as our hinged gates
- Sliding gates can span up to 5.5m as a single panel unit running on two wheels
- Contact Louvretec for non standard installations
- All sliding gates can be motorised with full security options.