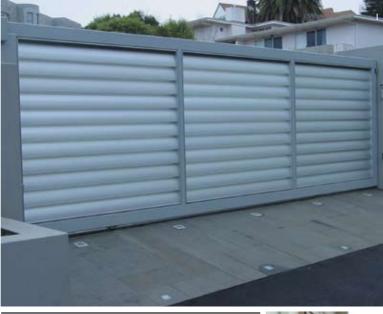

Louvretec gates have developed a reputation as being the market leading range of aluminium louvred gate systems.

#### SLIDING GATES

- Louvretec sliding gates are built to the same high standards as our hinged gates
- Sliding gates can span up to 5.5m as a single panel unit running on two wheels
- Contact Louvretec for non standard installations
- All sliding gates can be motorised with full security options.

SLIDING GATES

- I // I20MM AIRFOIL SLIDING GATE 2 // I80MM AIRFOIL HINGED GATE, WOODGRAIN FINISH 3 // HINGED I20MM AIRFOIL GATE FOR SLOPING DRIVE 4 // KISS 90MM ADJUSTABLE GATE 5 // DOUBLE HINGED I20MM AIRFOIL GATE 6 // I20MM AIRFOIL SLIDING GATE 7 // 90MM MIDI PEDESTRIAN AND VEHICLE GATE