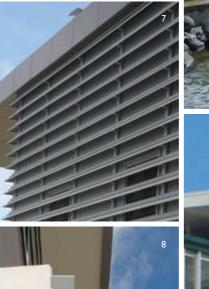

### **SCREENING & VENTILATION**

Louvretec can supply a wide range of screening and ventilation grills and louvres. These can range from traditional extruded shapes to more custom designed panels using our architectural louvres.

- Light, airflow, privacy, screening and security can all be controlled with well designed grills and louvres
- Vermin, bird or insect screening can be incorporated with any of the louvre systems
- Typical applications are to provide screening to cooling towers, ventilation to plant rooms, car park spaces, basement areas, privacy from neighbours and the like.

## **BOX SECTION & ANGLE LOUVRES**

Rectangular aluminium box sections provide an alternative to conventional airfoil sun louvres.

- Box sections are available in a wide range of sizes and can be readily adapted to a variety of installation options
- Fixing options include end fixing or cantilevering the blades, Louvretec provides custom fitted end caps for both installation options
- Motorisation is possible adapting the Spiral Pivot system for box sections up to 200mm.