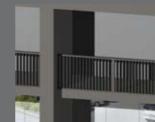

## **OPERABLE BALUSTRADES**

#### SPIRAL

Louvretec has extended it's range of operable balustrade systems with the introduction of the Spiral Pivot 120mm Louvreline, 120mm Flush Panel and the 125mm Weatherboard Panel.

Used vertically the louvres provide full privacy and shelter when closed and rotate through 180 degrees when opened, offering the best of both worlds.

#### KIS

Both the 70mm and 90mm Kiss Pivot Louvre system may be used as a hand operable balustrade with the blades running vertically. To meet compliance the blades must be installed within an approved balustrade frame and post system of 1m in height.

#### INTERACTIVE // BACK TO MAIN MENU

OPERABLE BALUSTRADES

-4 // REFER TYPES OF FENCES 5 // 180MM AIRFOIL FENCE SCREEN 6 // 120MM OPERABLE FENCE 7 // 180MM AIRFOIL FENCE SCREEN 8 // END FIXED 20MM AIRFOIL INFILLS 9+10 // HAND OPERABLE SPIRAL PIVOT 120MM AIRFOILS OPEN-CLOSE 11 // MOTORISED SPIRAL PIVOT 120MM AIRFOILS