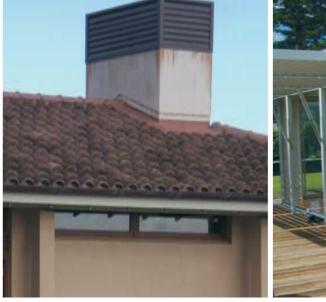

There are many options available when designing louvred chimney cowls and the actual shape or footprint of the cowl is largely dictated by the chimney itself.

- I Discuss how to achieve the maximum advantage of the extra venting provided by the louvres with your fireplace or wood fire supplier
- // Determine what size of louvre blade will be best suited, both aesthetically and functionally
- // Blades can be end or bracket fixed.

// CHIMNEY COW

BRACKET FIXED

// PIVOT PANELS

I // I 20MM AIRFOIL PIVOT PANEL 2 // BRACKET FIXED CHIMNEY COWL 3+4 // END FIXED I 20MM AIRFOIL CHIMNEY COWL 5 // END FIXED 90MM CHIMNEY COWL 6+7 // I 20MM AIRFOIL PIVOT PANELS