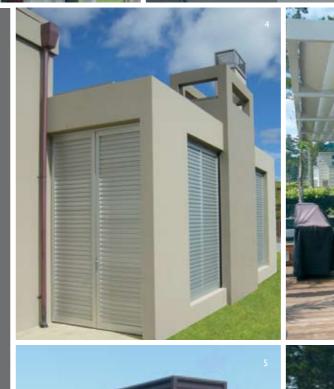

### **SCREENING & VENTILATION**

Louvretec can supply a wide range of screening and ventilation grills and louvres. These can range from traditional extruded shapes to more custom designed panels using our architectural louvres.

- Light, airflow, privacy, screening and security can all be controlled with well designed grills and louvres
- Vermin, bird or insect screening can be incorporated with any of the louvre systems
- Typical applications are to provide screening to cooling towers, ventilation to plant rooms, car park spaces, basement areas, privacy from neighbours and the like.

## **BOX SECTION & ANGLE LOUVRES**

Rectangular aluminium box sections provide an alternative to conventional airfoil sun louvres.

- Box sections are available in a wide range of sizes and can be readily adapted to a variety of installation options
- Fixing options include end fixing or cantilevering the blades, Louvretec provides custom fitted end caps for both installation options
- Motorisation is possible adapting the Spiral Pivot system for box sections up to 200mm.