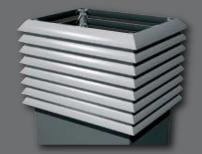

// CHIMNEY COW

BRACKET FIXED

// PIVOT PANELS

I // I 20MM AIRFOIL PIVOT PANEL 2 // BRACKET FIXED CHIMNEY COWL 3+4 // END FIXED I 20MM AIRFOIL CHIMNEY COWL 5 // END FIXED 90MM CHIMNEY COWL 6+7 // I 20MM AIRFOIL PIVOT PANELS

There are many options available when designing louvred chimney cowls and the actual shape or footprint of the cowl is largely dictated by the chimney itself.

- I Discuss how to achieve the maximum advantage of the extra venting provided by the louvres with your fireplace or wood fire supplier
- // Determine what size of louvre blade will be best suited, both aesthetically and functionally
- // Blades can be end or bracket fixed.