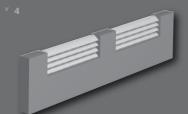

There are many options available when designing louvred chimney cowls and the actual shape or footprint of the cowl is largely dictated by the chimney itself.

- I Discuss how to achieve the maximum advantage of the extra venting provided by the louvres with your fireplace or wood fire supplier
- // Determine what size of louvre blade will be best suited, both aesthetically and functionally
- // Blades can be end or bracket fixed.

// CHIMNEY COW

BRACKET FIXED

// PIVOT PANELS

I // I 20MM AIRFOIL PIVOT PANEL 2 // BRACKET FIXED CHIMNEY COWL 3+4 // END FIXED I 20MM AIRFOIL CHIMNEY COWL 5 // END FIXED 90MM CHIMNEY COWL 6+7 // I 20MM AIRFOIL PIVOT PANELS