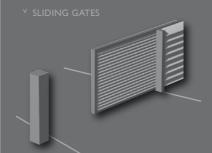

#### SLIDING GATES

- Louvretec sliding gates are built to the same high standards as our hinged gates
- Sliding gates can span up to 5.5m as a single panel unit running on two wheels
- Contact Louvretec for non standard installations
- All sliding gates can be motorised with full security options.

SLIDING GATES

- I // I20MM AIRFOIL SLIDING GATE 2 // I80MM AIRFOIL HINGED GATE, WOODGRAIN FINISH 3 // HINGED I20MM AIRFOIL GATE FOR SLOPING DRIVE 4 // KISS 90MM ADJUSTABLE GATE 5 // DOUBLE HINGED I20MM AIRFOIL GATE 6 // I20MM AIRFOIL SLIDING GATE 7 // 90MM MIDI PEDESTRIAN AND VEHICLE GATE