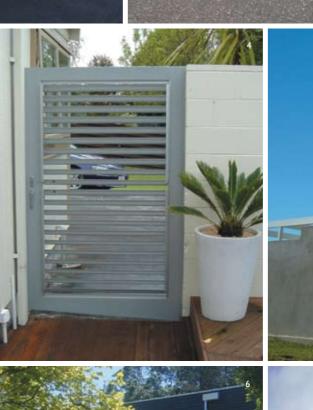

Louvretec gates have developed a reputation as being the market leading range of aluminium louvred gate systems.

#### HINGED GATES

- All our gates are custom made, each gate specially designed to exactly meet the design and functional requirements of the installation
- Most of our pedestrian gates, and all of our vehicle gates are superbly finished with 'secret welded' aluminium outer frames, powder coated to a high spec finish
- All butt hinges and custom-made pivot hinges are manufactured from marine grade stainless steel
- All hinged gates can be motorised with full security options
- Louvretec does not undertake gate motorisation but works with a number of specialists in this field.

#### SLIDING GATES

- Louvretec sliding gates are built to the same high standards as our hinged gates
- Sliding gates can span up to 5.5m as a single panel unit running on two wheels
- Contact Louvretec for non standard installations
- All sliding gates can be motorised with full security options.

SLIDING GATES

- I // I20MM AIRFOIL SLIDING GATE 2 // I80MM AIRFOIL HINGED GATE, WOODGRAIN FINISH 3 // HINGED I20MM AIRFOIL GATE FOR SLOPING DRIVE 4 // KISS 90MM ADJUSTABLE GATE 5 // DOUBLE HINGED I20MM AIRFOIL GATE 6 // I20MM AIRFOIL SLIDING GATE 7 // 90MM MIDI PEDESTRIAN AND VEHICLE GATE