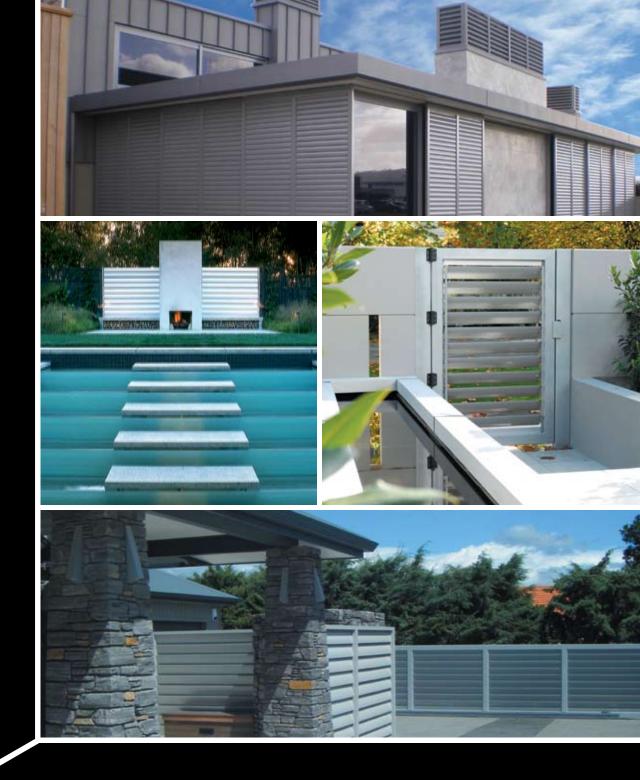

#### INNOVATIVE OPTIONS

A Louvretec gate, chimney cowl or screen infill can often provide that special final touch to your project.

| // HINGED & SLIDING GATES  | PAGE 02-03 |
|----------------------------|------------|
| // FENCES & FENCE INFILLS  | PAGE 04-05 |
| // CHIMNEY COWLS           | PAGE 06-07 |
| // SCREENING & VENTILATION | PAGE 08-09 |
| // CONTACT                 | PAGE 10    |

Louvretec gates have developed a reputation as being the market leading range of aluminium louvred gate systems.

#### HINGED GATES

- All our gates are custom made, each gate specially designed to exactly meet the design and functional requirements of the installation
- Most of our pedestrian gates, and all of our vehicle gates are superbly finished with 'secret welded' aluminium outer frames, powder coated to a high spec finish
- All butt hinges and custom-made pivot hinges are manufactured from marine grade stainless steel
- All hinged gates can be motorised with full security options
- Louvretec does not undertake gate motorisation but works with a number of specialists in this field.

#### SLIDING GATES

- Louvretec sliding gates are built to the same high standards as our hinged gates
- Sliding gates can span up to 5.5m as a single panel unit running on two wheels
- Contact Louvretec for non standard installations
- All sliding gates can be motorised with full security options.

#### TYPES OF FENCES

- I END FIXED BLADES BETWEEN POSTS
- // Posts can be timber, aluminium, steel, block work, hebel, plastered etc
- // Blades can be any pitch or centre
- // Frames to 2 or 4 sides
- 2 BRACKET FIXED LOUVRE FENCE
- // Posts as above, blades continuous at any centre
- 3 KISS PIVOT ADJUSTABLE FENCE
- // Posts as above, choice of 70mm, 90mm or 150mm blades
- // Blades hand adjustable
- 4 SPIRAL PIVOT ADJUSTABLE FENCE
- // Posts as above, choice of 120mm, 150mm, 180mm and 200mm blades
- // Blades hand adjustable or motorised

There are many options available when designing louvred chimney cowls and the actual shape or footprint of the cowl is largely dictated by the chimney itself.

- I Discuss how to achieve the maximum advantage of the extra venting provided by the louvres with your fireplace or wood fire supplier
- // Determine what size of louvre blade will be best suited, both aesthetically and functionally
- // Blades can be end or bracket fixed.