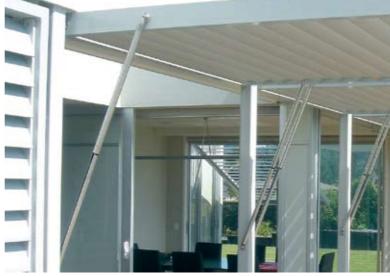

## **PIVOT PANELS**

Louvretec pivoting panel frames are manufactured from heavy walled aluminium box section providing light weight strength. As there are considerable stresses on a pivoting frame the louvres can only be end fixed. End fixed louvres add to the strength and rigidity of the pivot frame by acting as a bracing panel.

- // The combination of strength and rigidity allows for frame sizes of up to 2400mm wide by 2750mm deep to be achieved
- If The panels are operated in the same manner as opening a station wagon rear door
- // Pivot panels provide for clear, open and uncluttered deck space
- If Give full security when closed, overhead sun protection when open with spectacular effect at all times.

// CHIMNEY COW

BRACKET FIXED

// PIVOT PANELS

I // I 20MM AIRFOIL PIVOT PANEL 2 // BRACKET FIXED CHIMNEY COWL 3+4 // END FIXED I 20MM AIRFOIL CHIMNEY COWL 5 // END FIXED 90MM CHIMNEY COWL 6+7 // I 20MM AIRFOIL PIVOT PANELS