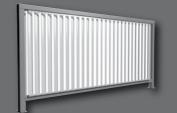

# DesignTec 🖶

To compliment Louvretec Hinged and Sliding Gates a range of fixed and adjustable fence and fence infills are available.

#### TYPES OF FENCES

- I END FIXED BLADES BETWEEN POSTS
- // Posts can be timber, aluminium, steel, block work, hebel, plastered etc
- // Blades can be any pitch or centre
- // Frames to 2 or 4 sides
- 2 BRACKET FIXED LOUVRE FENCE
- // Posts as above, blades continuous at any centre
- 3 KISS PIVOT ADJUSTABLE FENCE
- // Posts as above, choice of 70mm, 90mm or 150mm blades
- // Blades hand adjustable
- 4 SPIRAL PIVOT ADJUSTABLE FENCE
- // Posts as above, choice of 120mm, 150mm, 180mm and 200mm blades
- // Blades hand adjustable or motorised