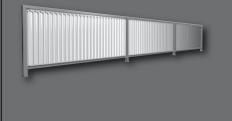

# DesignTec 🖶

To compliment Louvretec Hinged and Sliding Gates a range of fixed and adjustable fence and fence infills are available.

#### TYPES OF FENCES

- I END FIXED BLADES BETWEEN POSTS
- // Posts can be timber, aluminium, steel, block work, hebel, plastered etc
- // Blades can be any pitch or centre
- // Frames to 2 or 4 sides
- 2 BRACKET FIXED LOUVRE FENCE
- // Posts as above, blades continuous at any centre
- 3 KISS PIVOT ADJUSTABLE FENCE
- // Posts as above, choice of 70mm, 90mm or 150mm blades
- // Blades hand adjustable
- 4 SPIRAL PIVOT ADJUSTABLE FENCE
- // Posts as above, choice of 120mm, 150mm, 180mm and 200mm blades
- // Blades hand adjustable or motorised

#### INTERACTIVE // BACK TO MAIN MENU

OPERABLE BALUSTRADES

-4 // REFER TYPES OF FENCES 5 // 180MM AIRFOIL FENCE SCREEN 6 // 120MM OPERABLE FENCE 7 // 180MM AIRFOIL FENCE SCREEN 8 // END FIXED 20MM AIRFOIL INFILLS 9+10 // HAND OPERABLE SPIRAL PIVOT 120MM AIRFOILS OPEN-CLOSE 11 // MOTORISED SPIRAL PIVOT 120MM AIRFOILS