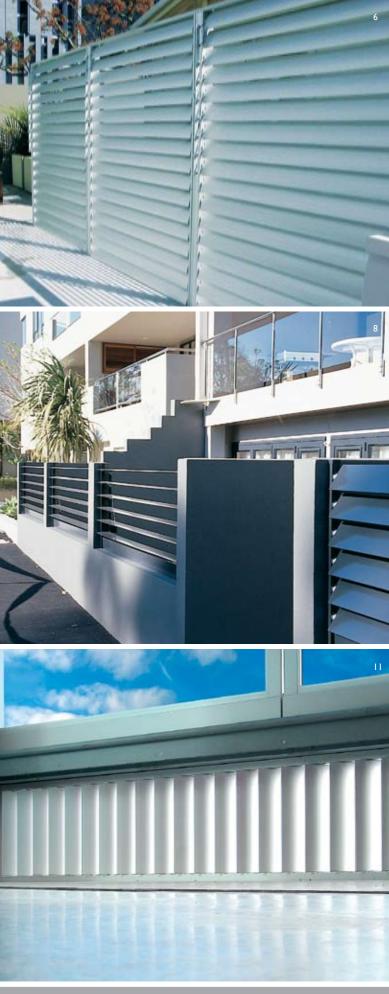

#### TYPES OF FENCES

- I END FIXED BLADES BETWEEN POSTS
- // Posts can be timber, aluminium, steel, block work, hebel, plastered etc
- // Blades can be any pitch or centre
- // Frames to 2 or 4 sides
- 2 BRACKET FIXED LOUVRE FENCE
- // Posts as above, blades continuous at any centre
- 3 KISS PIVOT ADJUSTABLE FENCE
- // Posts as above, choice of 70mm, 90mm or 150mm blades
- // Blades hand adjustable
- 4 SPIRAL PIVOT ADJUSTABLE FENCE
- // Posts as above, choice of 120mm, 150mm, 180mm and 200mm blades
- // Blades hand adjustable or motorised

#### INTERACTIVE // BACK TO MAIN MENU

OPERABLE BALUSTRADES

-4 // REFER TYPES OF FENCES 5 // 180MM AIRFOIL FENCE SCREEN 6 // 120MM OPERABLE FENCE 7 // 180MM AIRFOIL FENCE SCREEN 8 // END FIXED 20MM AIRFOIL INFILLS 9+10 // HAND OPERABLE SPIRAL PIVOT 120MM AIRFOILS OPEN-CLOSE 11 // MOTORISED SPIRAL PIVOT 120MM AIRFOILS