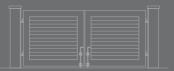

#### SLIDING GATES

- Louvretec sliding gates are built to the same high standards as our hinged gates
- Sliding gates can span up to 5.5m as a single panel unit running on two wheels
- Contact Louvretec for non standard installations
- All sliding gates can be motorised with full security options.

SLIDING GATES

- I // I20MM AIRFOIL SLIDING GATE 2 // I80MM AIRFOIL HINGED GATE, WOODGRAIN FINISH 3 // HINGED I20MM AIRFOIL GATE FOR SLOPING DRIVE 4 // KISS 90MM ADJUSTABLE GATE 5 // DOUBLE HINGED I20MM AIRFOIL GATE 6 // I20MM AIRFOIL SLIDING GATE 7 // 90MM MIDI PEDESTRIAN AND VEHICLE GATE