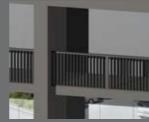

## **OPERABLE BALUSTRADES**

#### SPIRAL

Louvretec has extended it's range of operable balustrade systems with the introduction of the Spiral Pivot 120mm Louvreline, 120mm Flush Panel and the 125mm Weatherboard Panel.

Used vertically the louvres provide full privacy and shelter when closed and rotate through 180 degrees when opened, offering the best of both worlds.

#### KIS

Both the 70mm and 90mm Kiss Pivot Louvre system may be used as a hand operable balustrade with the blades running vertically. To meet compliance the blades must be installed within an approved balustrade frame and post system of 1m in height.

#### INTERACTIVE // BACK TO MAIN MENU

OPERABLE BALUSTRADES

-4 // REFER TYPES OF FENCES 5 // 180MM AIRFOIL FENCE SCREEN 6 // 120MM OPERABLE FENCE 7 // 180MM AIRFOIL FENCE SCREEN 8 // END FIXED 20MM AIRFOIL INFILLS 9+10 // HAND OPERABLE SPIRAL PIVOT 120MM AIRFOILS OPEN-CLOSE 11 // MOTORISED SPIRAL PIVOT 120MM AIRFOILS