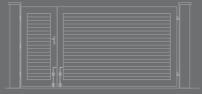

#### HINGED GATES

- All our gates are custom made, each gate specially designed to exactly meet the design and functional requirements of the installation
- Most of our pedestrian gates, and all of our vehicle gates are superbly finished with 'secret welded' aluminium outer frames, powder coated to a high spec finish
- All butt hinges and custom-made pivot hinges are manufactured from marine grade stainless steel
- All hinged gates can be motorised with full security options
- Louvretec does not undertake gate motorisation but works with a number of specialists in this field.

#### SLIDING GATES

- Louvretec sliding gates are built to the same high standards as our hinged gates
- Sliding gates can span up to 5.5m as a single panel unit running on two wheels
- Contact Louvretec for non standard installations
- All sliding gates can be motorised with full security options.

SLIDING GATES

- I // I20MM AIRFOIL SLIDING GATE 2 // I80MM AIRFOIL HINGED GATE, WOODGRAIN FINISH 3 // HINGED I20MM AIRFOIL GATE FOR SLOPING DRIVE 4 // KISS 90MM ADJUSTABLE GATE 5 // DOUBLE HINGED I20MM AIRFOIL GATE 6 // I20MM AIRFOIL SLIDING GATE 7 // 90MM MIDI PEDESTRIAN AND VEHICLE GATE