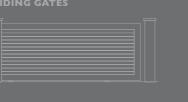

#### SLIDING GATES

- Louvretec sliding gates are built to the same high standards as our hinged gates
- Sliding gates can span up to 5.5m as a single panel unit running on two wheels
- Contact Louvretec for non standard installations
- All sliding gates can be motorised with full security options.

SLIDING GATES

- I // I20MM AIRFOIL SLIDING GATE 2 // I80MM AIRFOIL HINGED GATE, WOODGRAIN FINISH 3 // HINGED I20MM AIRFOIL GATE FOR SLOPING DRIVE 4 // KISS 90MM ADJUSTABLE GATE 5 // DOUBLE HINGED I20MM AIRFOIL GATE 6 // I20MM AIRFOIL SLIDING GATE 7 // 90MM MIDI PEDESTRIAN AND VEHICLE GATE