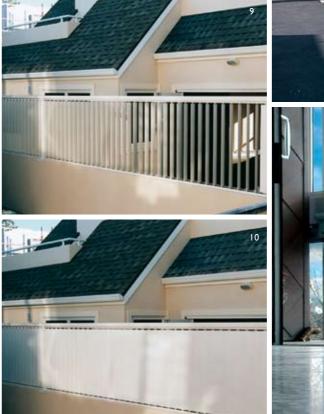

#### TYPES OF FENCES

- I END FIXED BLADES BETWEEN POSTS
- // Posts can be timber, aluminium, steel, block work, hebel, plastered etc
- // Blades can be any pitch or centre
- // Frames to 2 or 4 sides
- 2 BRACKET FIXED LOUVRE FENCE
- // Posts as above, blades continuous at any centre
- 3 KISS PIVOT ADJUSTABLE FENCE
- // Posts as above, choice of 70mm, 90mm or 150mm blades
- // Blades hand adjustable
- 4 SPIRAL PIVOT ADJUSTABLE FENCE
- // Posts as above, choice of 120mm, 150mm, 180mm and 200mm blades
- // Blades hand adjustable or motorised

#### INTERACTIVE // BACK TO MAIN MENU

OPERABLE BALUSTRADES

-4 // REFER TYPES OF FENCES 5 // 180MM AIRFOIL FENCE SCREEN 6 // 120MM OPERABLE FENCE 7 // 180MM AIRFOIL FENCE SCREEN 8 // END FIXED 20MM AIRFOIL INFILLS 9+10 // HAND OPERABLE SPIRAL PIVOT 120MM AIRFOILS OPEN-CLOSE 11 // MOTORISED SPIRAL PIVOT 120MM AIRFOILS