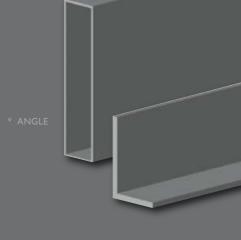

## **BOX SECTION & ANGLE LOUVRES**

Rectangular aluminium box sections provide an alternative to conventional airfoil sun louvres.

- Box sections are available in a wide range of sizes and can be readily adapted to a variety of installation options
- Fixing options include end fixing or cantilevering the blades, Louvretec provides custom fitted end caps for both installation options
- Motorisation is possible adapting the Spiral Pivot system for box sections up to 200mm.