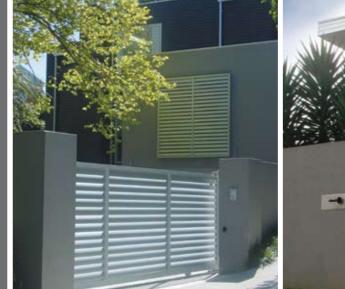

# DesignTec 🖶

To compliment Louvretec Hinged and Sliding Gates a range of fixed and adjustable fence and fence infills are available.

#### TYPES OF FENCES

- I END FIXED BLADES BETWEEN POSTS
- // Posts can be timber, aluminium, steel, block work, hebel, plastered etc
- // Blades can be any pitch or centre
- // Frames to 2 or 4 sides
- 2 BRACKET FIXED LOUVRE FENCE
- // Posts as above, blades continuous at any centre
- 3 KISS PIVOT ADJUSTABLE FENCE
- // Posts as above, choice of 70mm, 90mm or 150mm blades
- // Blades hand adjustable
- 4 SPIRAL PIVOT ADJUSTABLE FENCE
- // Posts as above, choice of 120mm, 150mm, 180mm and 200mm blades
- // Blades hand adjustable or motorised