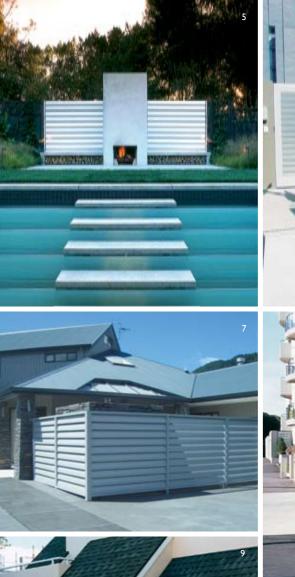

### **SCREENING & VENTILATION**

Louvretec can supply a wide range of screening and ventilation grills and louvres. These can range from traditional extruded shapes to more custom designed panels using our architectural louvres.

- Light, airflow, privacy, screening and security can all be controlled with well designed grills and louvres
- Vermin, bird or insect screening can be incorporated with any of the louvre systems
- Typical applications are to provide screening to cooling towers, ventilation to plant rooms, car park spaces, basement areas, privacy from neighbours and the like.

## **BOX SECTION & ANGLE LOUVRES**

Rectangular aluminium box sections provide an alternative to conventional airfoil sun louvres.

- Box sections are available in a wide range of sizes and can be readily adapted to a variety of installation options
- Fixing options include end fixing or cantilevering the blades, Louvretec provides custom fitted end caps for both installation options
- Motorisation is possible adapting the Spiral Pivot system for box sections up to 200mm.