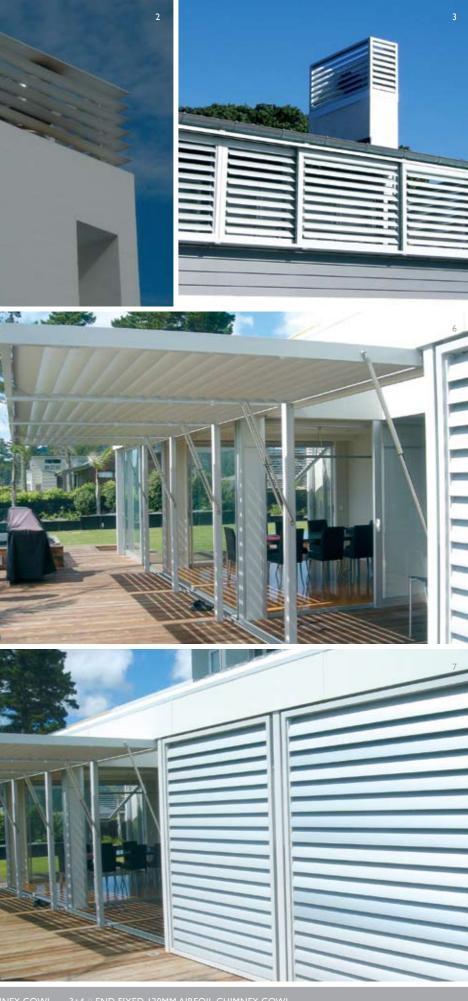

There are many options available when designing louvred chimney cowls and the actual shape or footprint of the cowl is largely dictated by the chimney itself.

- I Discuss how to achieve the maximum advantage of the extra venting provided by the louvres with your fireplace or wood fire supplier
- // Determine what size of louvre blade will be best suited, both aesthetically and functionally
- // Blades can be end or bracket fixed.

## **PIVOT PANELS**

Louvretec pivoting panel frames are manufactured from heavy walled aluminium box section providing light weight strength. As there are considerable stresses on a pivoting frame the louvres can only be end fixed. End fixed louvres add to the strength and rigidity of the pivot frame by acting as a bracing panel.

- // The combination of strength and rigidity allows for frame sizes of up to 2400mm wide by 2750mm deep to be achieved
- If The panels are operated in the same manner as opening a station wagon rear door
- // Pivot panels provide for clear, open and uncluttered deck space
- If Give full security when closed, overhead sun protection when open with spectacular effect at all times.

// CHIMNEY COW

BRACKET FIXED

// PIVOT PANELS

I // I 20MM AIRFOIL PIVOT PANEL 2 // BRACKET FIXED CHIMNEY COWL 3+4 // END FIXED I 20MM AIRFOIL CHIMNEY COWL 5 // END FIXED 90MM CHIMNEY COWL 6+7 // I 20MM AIRFOIL PIVOT PANELS