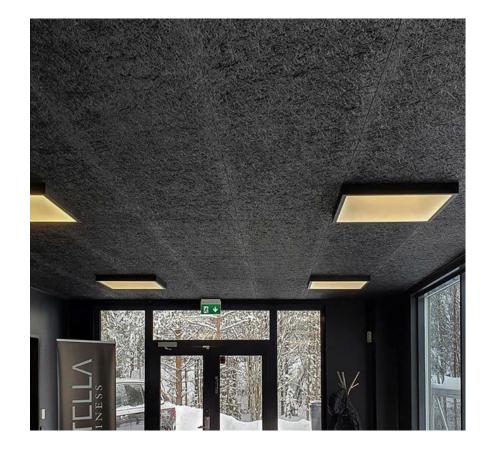

## **NATURAL VARIATION**

Cewood is made from natural wood. Wood, being a natural material, can vary in colour and tone. At Decor Systems, we celebrate this. We think the natural variation is what makes it beautiful. When Cewood is installed, this variation may be present as displayed below.