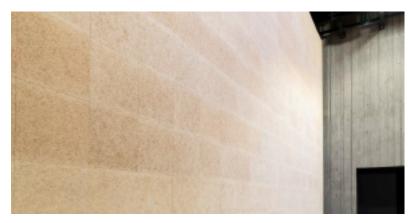

## VISUAL EFFECT OF HIGHER DENSITY EDGES OF CEWOOD PANELS

All Cewood panels are produced with increased density on the two long side edges. This ensures the safer fastening of the material with screws. When installed, faint lines can appear between panels due to the increased density of the edges. Mostly, this won't be noticeable, but in brightly lit spaces can appear.