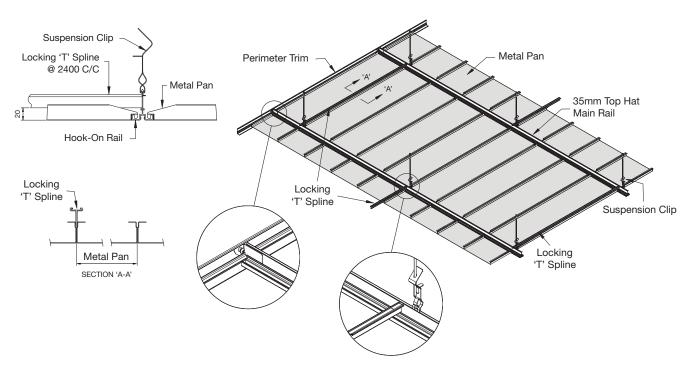

Recommended Suspension System

Other Resources on web site: CAD Drawings Perforation Catalogue

"Blue Tongue" Aluminium - One Way Exposed"

# Edge Detail: One Way Hook On