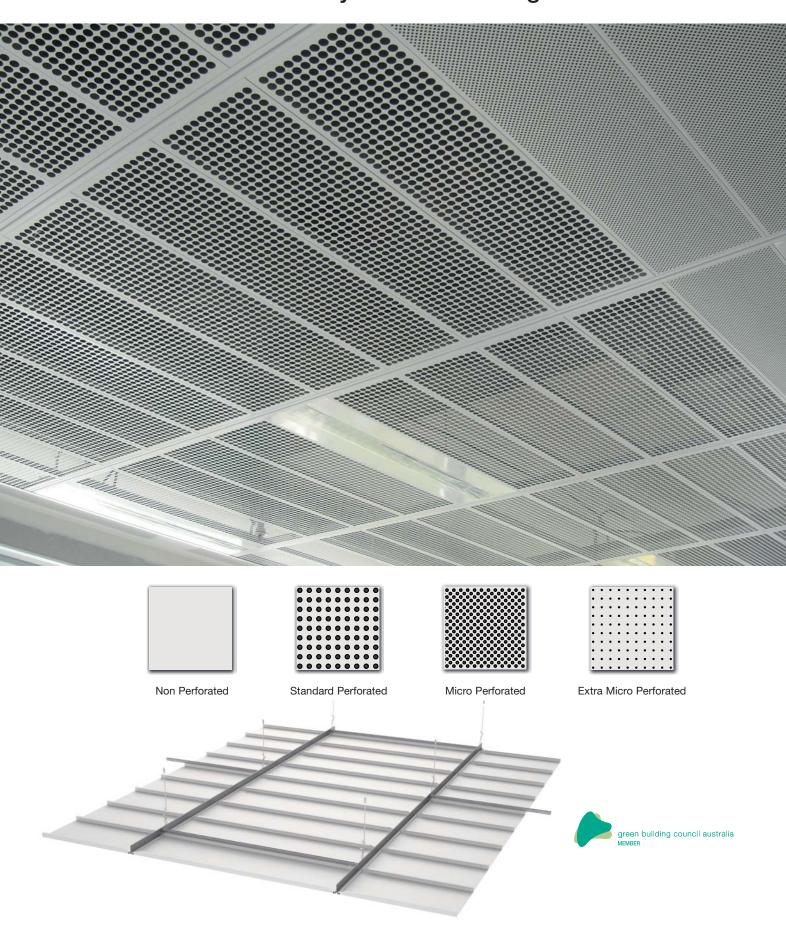

# **Key Selection Attributes**

- Contemporary appearance
- Optimum balance between form and function
- Minimum exposed grid
- Custom sizes and perforation options available, including "chilled beam compatible" designs
- Simple accessibility to plenum space
- Durable: Washable Soil Resistant Impact Resistant
- Acoustical performance
- Range of three standard panel sizes and four finishes

# **Technical Data / Installation**

| Panel Data                                                      | Plain<br>Non Perforated | Standard Perforation with<br>Soundtex Fleece | Micro perforation with<br>Soundtex Fleece | Extra Micro Perforation with<br>Soundtex Fleece |
|-----------------------------------------------------------------|-------------------------|----------------------------------------------|-------------------------------------------|-------------------------------------------------|
| Open Area                                                       | -                       | 16%                                          | 22%                                       | 1.50%                                           |
| Hole Diameter                                                   | _                       | 2.5mm                                        | 1.5mm                                     | 0.7mm                                           |
| NRC / Alpha W                                                   | 0.10                    | 0.70 / 0.70(L)                               | 0.80 / 0.75                               | 0.65 / 0.55(L)                                  |
| CAC / Dncw                                                      | 44 dB                   | 20 dB*                                       | 20 dB*                                    | 20 dB*                                          |
| Design / Finish:<br>Powdercoated in<br>Armstrong<br>Satin White |                         |                                              |                                           |                                                 |
| 1200x300                                                        | POSC120307M1WH          | POSC120307M10WH                              | POSC120307M2WH                            | PMSC120307M3WH**                                |
| 1350x450                                                        | POSC13504507M1WH        | POSC13504507M10WH                            | POSC13504507M2WH                          | PMSC120407M3WH**                                |
| 1500x300                                                        | POSC150307M1WH          | POSC150307M10WH                              | POSC150307M2WH                            | POSC150307M3WH**                                |