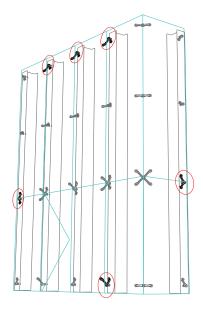

#### 3 ARM HEAVY DUTY POST FIXED HDP-3

- Designed for FACE FIXED applications.
- Ideal for bolting through steel sections or bolting into concrete/timber.
- Suitable for steel supported glass facades, floors or overhead glazing.
- A4-70, M16 x 110mm all thread, M16 hex nuts and M16 wedge lock washers supplied as standard.
- M16 timber lag screw and cut to length M16 all thread can be supplied on request

#### 4 ARM HEAVY DUTY POST FIXED HDP-4

- Designed for FACE FIXED applications.
- Ideal for bolting through steel sections or bolting into concrete/timber.
- Suitable for steel supported glass facades, floors or overhead glazing.
- A4-70, M16 x 110mm all thread, M16 hex nuts and M16 wedge lock washers supplied as standard.
- M16 timber lag screw and cut to length M16 all thread can be supplied on request

## HDP-3

HDP-3

## HDP-4

HDP-4