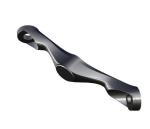

## HDP-2 Range

## 2 ARM $90^{\circ}$ HEAVY DUTY POST FIXED HDP-2-90

- Designed for FACE FIXED applications.
- Ideal for bolting through steel sections or bolting into concrete/timber.
- Suitable for steel supported glass facades, floors or overhead glazing.
- A4-70, M16 x 110mm all thread, M16 hex nuts and M16 wedge lock washers supplied as standard.
- M16 timber lag screw and cut to length M16 all thread can be supplied on request

## HDP-2 Range

100

HDP-2-180

100

HDP-2-90