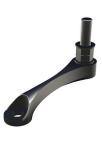

## HDP-1 Range

#### 1 ARM HEAVY DUTY POST FIXED HDP-1

- Designed for FACE FIXED applications.
- Ideal for bolting through steel sections or bolting into concrete/timber.
- Suitable for steel supported glass facades, floors or overhead glazing.
- A4-70, M16 x 110mm all thread, M16 hex nuts and M16 wedge lock washers supplied as standard.
- M16 timber lag screw and cut to length
  M16 all thread can be supplied on request

## HDP-1 Range

HDP-1

HDP-1-45