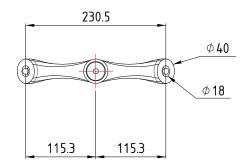

#### HDP-2-180-RET

# 2 ARM HEAVY DUTY POST FIXED FOR 90° GLASS RETURN APPLICATIONS HDP-2-180-RET

- Designed for FACE FIXED applications.
- Ideal for bolting through steel sections or bolting into concrete/timber.
- Suitable for steel supported glass facades, floors or overhead glazing.
- A4-70, M16 x 110mm all thread, M16 hex nuts and M16 wedge lock washers supplied as standard.
- M16 timber lag screw and cut to length M16 all thread can be supplied on request

## HDP-2-180-RET

HDP-2-180-RET