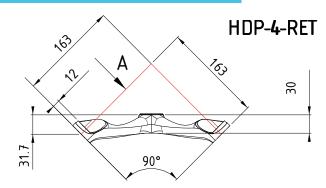

#### HDP-4-RET

# 4 ARM HEAVY DUTY POST FIXED FOR 90° GLASS RETURN APPLICATIONS HDP-4-RET

- Designed for FACE FIXED applications.
- Ideal for bolting through steel sections or bolting into concrete/timber.
- Suitable for steel supported glass facades, floors or overhead glazing.
- A4-70, M16 x 110mm all thread, M16 hex nuts and M16 wedge lock washers supplied as standard.
- M16 timber lag screw and cut to length M16 all thread can be supplied on request

## HDP-4-RET

HDP-4-RET