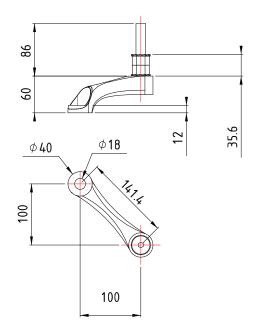

## HDP-2 Range

## 2 ARM $90^{\circ}$ HEAVY DUTY POST FIXED HDP-2-90

- Designed for FACE FIXED applications.
- Ideal for bolting through steel sections or bolting into concrete/timber.
- Suitable for steel supported glass facades, floors or overhead glazing.
- A4-70, M16 x 110mm all thread, M16 hex nuts and M16 wedge lock washers supplied as standard.
- M16 timber lag screw and cut to length M16 all thread can be supplied on request

## HDP-2 Range

100

HDP-2-180

100

HDP-2-90