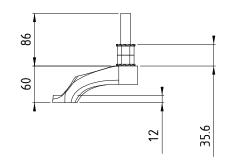

## HDP-1 Range

#### 1 ARM HEAVY DUTY POST FIXED HDP-1

- Designed for FACE FIXED applications.
- Ideal for bolting through steel sections or bolting into concrete/timber.
- Suitable for steel supported glass facades, floors or overhead glazing.
- A4-70, M16 x 110mm all thread, M16 hex nuts and M16 wedge lock washers supplied as standard.
- M16 timber lag screw and cut to length
  M16 all thread can be supplied on request

## HDP-1 Range

HDP-1

HDP-1-45