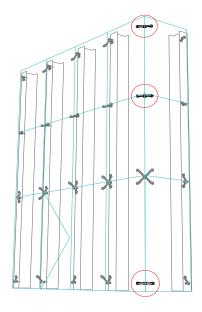

## HDP-1 Range

#### 1 ARM HEAVY DUTY POST FIXED HDP-1

- Designed for FACE FIXED applications.
- Ideal for bolting through steel sections or bolting into concrete/timber.
- Suitable for steel supported glass facades, floors or overhead glazing.
- A4-70, M16 x 110mm all thread, M16 hex nuts and M16 wedge lock washers supplied as standard.
- M16 timber lag screw and cut to length
  M16 all thread can be supplied on request

### 1 ARM 45° HEAVY DUTY POST FIXED HDP-1-45

- Designed for FACE FIXED applications.
- Ideal for bolting through steel sections or bolting into concrete/timber.
- Suitable for steel supported glass facades, floors or overhead glazing.
- A4-70, M16 x 110mm all thread, M16 hex nuts and M16 wedge lock washers supplied as standard.
- M16 timber lag screw and cut to length M16 all thread can be supplied on request

## HDP-1 Range

HDP-1

HDP-1-45