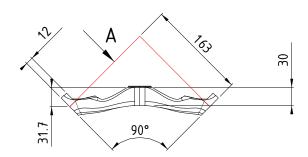

#### HDP-2-180-RET

# 2 ARM HEAVY DUTY POST FIXED FOR 90° GLASS RETURN APPLICATIONS HDP-2-180-RET

- Designed for FACE FIXED applications.
- Ideal for bolting through steel sections or bolting into concrete/timber.
- Suitable for steel supported glass facades, floors or overhead glazing.
- A4-70, M16 x 110mm all thread, M16 hex nuts and M16 wedge lock washers supplied as standard.
- M16 timber lag screw and cut to length M16 all thread can be supplied on request

## HDP-2-180-RET

HDP-2-180-RET