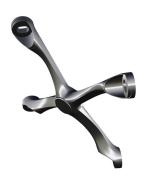

#### HDP-4

#### 4 ARM HEAVY DUTY POST FIXED HDP-4

- Designed for FACE FIXED applications.
- Ideal for bolting through steel sections or bolting into concrete/timber.
- Suitable for steel supported glass facades, floors or overhead glazing.
- A4-70, M16 x 110mm all thread, M16 hex nuts and M16 wedge lock washers supplied as standard.
- M16 timber lag screw and cut to length M16 all thread can be supplied on request

## HDP-4

HDP-4