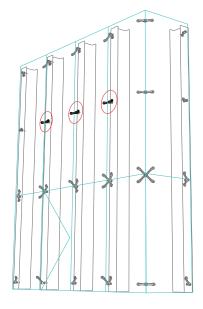

#### 1 ARM HEAVY DUTY POST FIXED HDP-1

- Designed for FACE FIXED applications.
- Ideal for bolting through steel sections or bolting into concrete/timber.
- Suitable for steel supported glass facades, floors or overhead glazing.
- A4-70, M16 x 110mm all thread, M16 hex nuts and M16 wedge lock washers supplied as standard.
- M16 timber lag screw and cut to length
  M16 all thread can be supplied on request

### 1 ARM 45° HEAVY DUTY POST FIXED HDP-1-45

- Designed for FACE FIXED applications.
- Ideal for bolting through steel sections or bolting into concrete/timber.
- Suitable for steel supported glass facades, floors or overhead glazing.
- A4-70, M16 x 110mm all thread, M16 hex nuts and M16 wedge lock washers supplied as standard.
- M16 timber lag screw and cut to length M16 all thread can be supplied on request

## HDP-1 Range

HDP-1

HDP-1-45