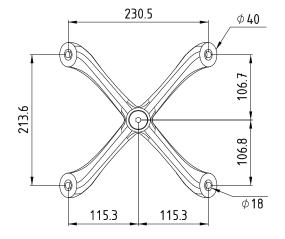

#### HDP-4-RET

# 4 ARM HEAVY DUTY POST FIXED FOR 90° GLASS RETURN APPLICATIONS HDP-4-RET

- Designed for FACE FIXED applications.
- Ideal for bolting through steel sections or bolting into concrete/timber.
- Suitable for steel supported glass facades, floors or overhead glazing.
- A4-70, M16 x 110mm all thread, M16 hex nuts and M16 wedge lock washers supplied as standard.
- M16 timber lag screw and cut to length M16 all thread can be supplied on request

## HDP-4-RET

HDP-4-RET