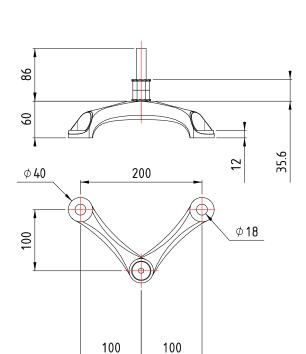

#### HDP-3

#### 3 ARM HEAVY DUTY POST FIXED HDP-3

- Designed for FACE FIXED applications.
- Ideal for bolting through steel sections or bolting into concrete/timber.
- Suitable for steel supported glass facades, floors or overhead glazing.
- A4-70, M16 x 110mm all thread, M16 hex nuts and M16 wedge lock washers supplied as standard.
- M16 timber lag screw and cut to length M16 all thread can be supplied on request

## HDP-3

HDP-3