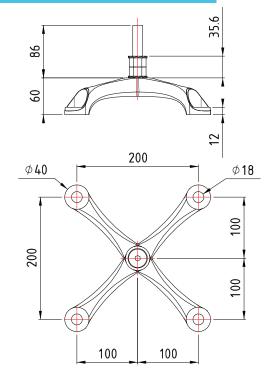

# 4 ARM HEAVY DUTY POST FIXED FOR 90° GLASS RETURN APPLICATIONS HDP-4-RET

- Designed for FACE FIXED applications.
- Ideal for bolting through steel sections or bolting into concrete/timber.
- Suitable for steel supported glass facades, floors or overhead glazing.
- A4-70, M16 x 110mm all thread, M16 hex nuts and M16 wedge lock washers supplied as standard.
- M16 timber lag screw and cut to length M16 all thread can be supplied on request

## HDP-4-RET

HDP-4-RET