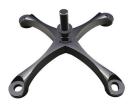

#### 3 ARM HEAVY DUTY POST FIXED HDP-3

- Designed for FACE FIXED applications.
- Ideal for bolting through steel sections or bolting into concrete/timber.
- Suitable for steel supported glass facades, floors or overhead glazing.
- A4-70, M16 x 110mm all thread, M16 hex nuts and M16 wedge lock washers supplied as standard.
- M16 timber lag screw and cut to length M16 all thread can be supplied on request

## HDP-3

HDP-3