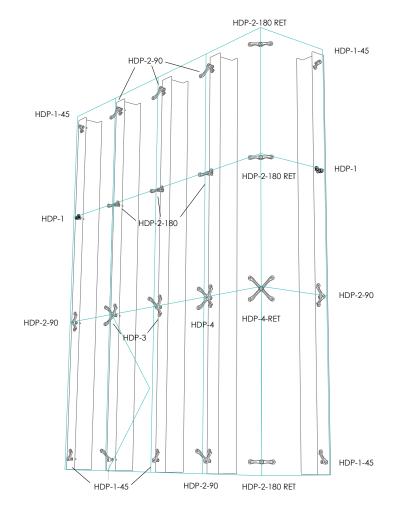

## Heavy Duty Post Fixed Range

The Affix HDP Range of Spider Fittings are suitable for a variety of applications. Most commonly for bolting through steel sections or into concrete or timber.

Suitable for steel supported glass facades, floors and overhead glazing.

| Product     | Page Numbers |
|-------------|--------------|
| HDP-1       | H17&18       |
| HDP-1-45    | H17&18       |
| HDP-2-90    | H19&20       |
| HDP-2-180   | H19&20       |
| HDP-3       | H21&22       |
| HDP-4       | H21&22       |
| HDP-180-RET | H23&24       |
| HDP-4-RET   | H23&24       |

## HDP-1 Range

## HDP-2 Range