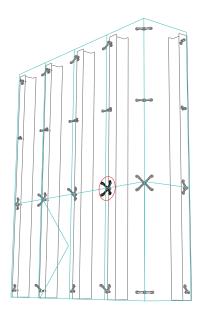

## Heavy Duty Post Fixed Range

The Affix HDP Range of Spider Fittings are suitable for a variety of applications. Most commonly for bolting through steel sections or into concrete or timber.

Suitable for steel supported glass facades, floors and overhead glazing.

#### 1 ARM HEAVY DUTY POST FIXED HDP-1

- Designed for FACE FIXED applications.
- Ideal for bolting through steel sections or bolting into concrete/timber.
- Suitable for steel supported glass facades, floors or overhead glazing.
- A4-70, M16 x 110mm all thread, M16 hex nuts and M16 wedge lock washers supplied as standard.
- M16 timber lag screw and cut to length
  M16 all thread can be supplied on request