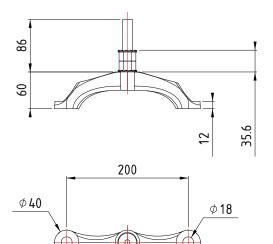

## HDP-1 Range

#### 1 ARM HEAVY DUTY POST FIXED HDP-1

- Designed for FACE FIXED applications.
- Ideal for bolting through steel sections or bolting into concrete/timber.
- Suitable for steel supported glass facades, floors or overhead glazing.
- A4-70, M16 x 110mm all thread, M16 hex nuts and M16 wedge lock washers supplied as standard.
- M16 timber lag screw and cut to length
  M16 all thread can be supplied on request

### 1 ARM 45° HEAVY DUTY POST FIXED HDP-1-45

- Designed for FACE FIXED applications.
- Ideal for bolting through steel sections or bolting into concrete/timber.
- Suitable for steel supported glass facades, floors or overhead glazing.
- A4-70, M16 x 110mm all thread, M16 hex nuts and M16 wedge lock washers supplied as standard.
- M16 timber lag screw and cut to length M16 all thread can be supplied on request

## HDP-1 Range

HDP-1

HDP-1-45