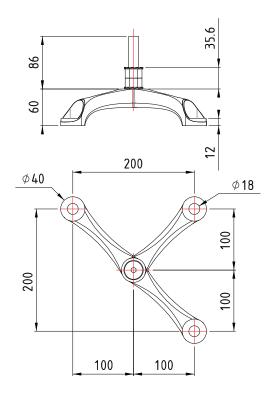

#### 4 ARM HEAVY DUTY POST FIXED HDP-4

- Designed for FACE FIXED applications.
- Ideal for bolting through steel sections or bolting into concrete/timber.
- Suitable for steel supported glass facades, floors or overhead glazing.
- A4-70, M16 x 110mm all thread, M16 hex nuts and M16 wedge lock washers supplied as standard.
- M16 timber lag screw and cut to length M16 all thread can be supplied on request

## HDP-4

HDP-4