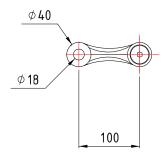

## HDP-2 Range

## 2 ARM $90^{\circ}$ HEAVY DUTY POST FIXED HDP-2-90

- Designed for FACE FIXED applications.
- Ideal for bolting through steel sections or bolting into concrete/timber.
- Suitable for steel supported glass facades, floors or overhead glazing.
- A4-70, M16 x 110mm all thread, M16 hex nuts and M16 wedge lock washers supplied as standard.
- M16 timber lag screw and cut to length M16 all thread can be supplied on request

## HDP-2 Range

100

HDP-2-180

100

HDP-2-90