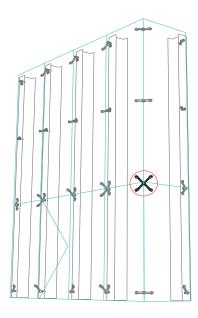

## HDP-2 Range

#### 2 ARM 180° HEAVY DUTY POST FIXED HDP-2-180

- Designed for FACE FIXED applications.
- Ideal for bolting through steel sections or bolting into concrete/timber.
- Suitable for steel supported glass facades, floors or overhead glazing.
- A4-70, M16 x 110mm all thread, M16 hex nuts and M16 wedge lock washers supplied as standard.
- M16 timber lag screw and cut to length M16 all thread can be supplied on request

## HDP-2 Range

100

HDP-2-180

100

HDP-2-90