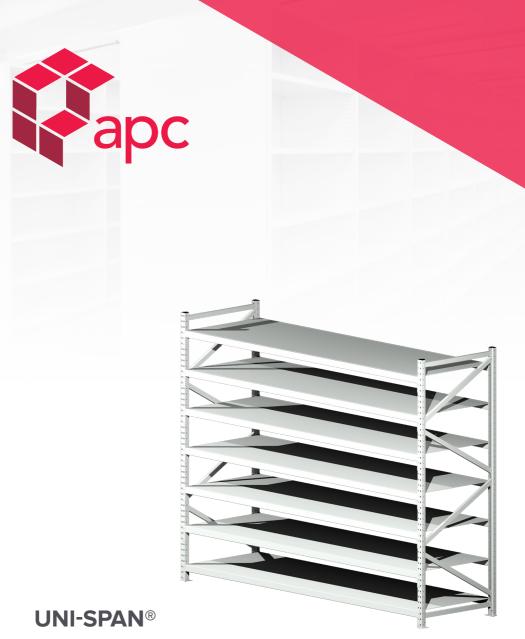

Uni-Span® Shelving is a heavy duty longspan shelving system that is made for the storage of heavy products with the capability to carry up to 500kg per shelf (UDL).

1300 138 303 APCOFFICE.COM.AU

#### **FEATURES**

- · Available both as a stand alone unit or can be joined for a continual run of shelving
- · Manufactured locally in Australia (Australian Made)
- Offers high-density storage and narrower aisles allowing for greater space efficiency
- · The flush shelf level allows for easy loading and unloading
- · Quality powder coat finish with particle board shelf insert
- · Shelves are easily adjustable in 50mm increments to suit changing requirements
- Shelf carrying capacity of up to 500kg (UDL)
- · 10-year product warranty