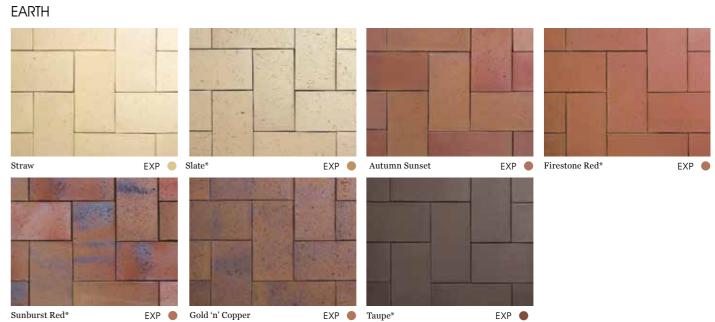

# EARTH

As the name suggests, these stunning clay pavers reflect the natural beauty of Australia's richly varied and textured landscapes. The Earth range are durable, low maintenance and offer a contemporary colour pallet to enhance any outdoor environment.

FEATURED: GOLD 'N' COPPER, SLATE