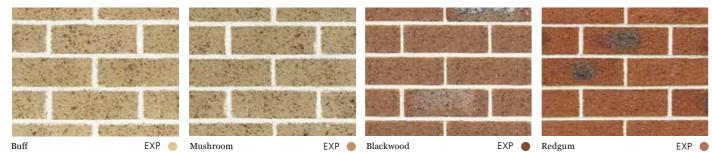

# HOMESTEAD

Homestead is a very popular brick

FEATURED: BUFF

SETTLERS

FEATURED: MANNAGUM