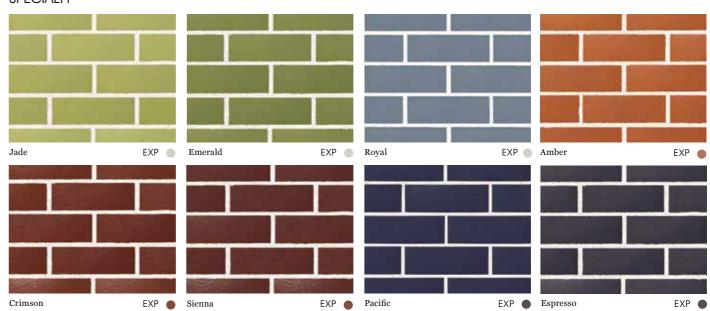

# CAMILLA

Camilla Franks, one of Australia's leading fashion designers, has brought the energy of Mexico to life in this collection of colourful glazed bricks. With their reflective finish and sunny tones, they're saturated in style and tactility. Be tempted. Your project will fall in love with these bold bricks.

FEATURED: AZURE & AUBERGINE

AUSTRAL BRICKS