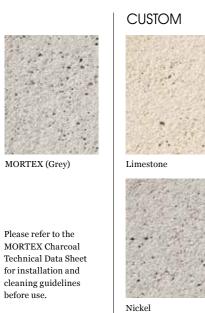

# MORTEX

MORTEX is a factory manufactured, quality assured premixed M4 rated mortar solution. Its consistency can save labour time, increase efficiency, remove the need for on site blending, and it is compliant with AS3700:2018. MORTEX takes the guess work out of mortar blending and reduces the potential for under strength, non compliant mortar use.

This can ultimately reduce potential liabilities, saving money and time on rectifications. With the adoption of ISO9001:2008 principles, the mortar constituents are accurately measured and blended in a controlled environment to ensure consistent, homogeneous mortar is produced on-site.

# MORTAR COLOUR

White mortar is currently the most popular colour. This is made by mixing light coloured cement and white sand and results in a traditional brick and mortar look. Mortar can be coloured by adding powdered or liquid pigments to the mortar as it is being mixed by the bricklayer. It can also be tinted to

match the brick colour, giving a very even wall colour. Please confirm with your bricklayer what their mortar colouring offering is before making your final decision. For more information on MORTEX, please visit: australbricks.com.au/VIC/product/Mortex