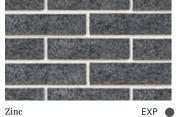

# METALLIX

| Flatiliulli    | EAP     |
|----------------|---------|
| 在的影响到          |         |
| 計画設備           |         |
| and the second |         |
|                | (1) [[] |

| Constant States | 12    | and the second second |
|-----------------|-------|-----------------------|
| Mercury         | EXP 🔵 | Gun Metal Blue        |
| 390             |       | 390                   |
|                 |       |                       |
|                 |       |                       |