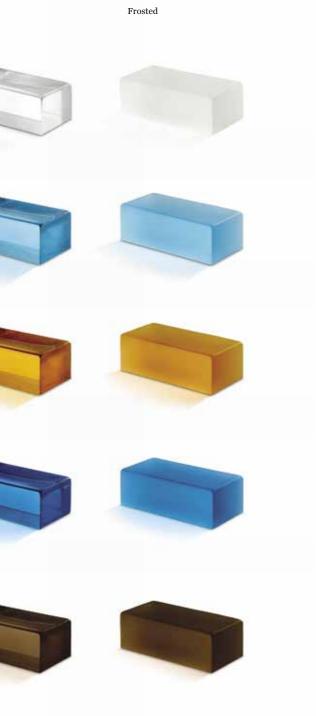

# **VENETIAN GLASS**

magnificent glass pieces of every description. Our new range has all the features you'd expect in coloured designer glass – brilliance, transparency, sophistication.

FEATURED: ARCTIC CRYSTAL NATURAL