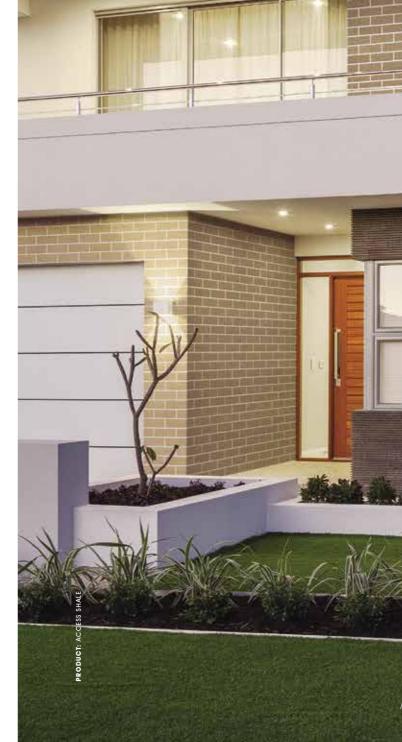

# ACCESS

anyone designing and coordinating their home's entire colour scheme.

FEATURED: TAN

impart a traditional and timeless touch of elegance with their gentle colour variation.

Access opens the door to a contemporary series of bricks that tick all the right boxes, bringing affordable, elegant style to everyday living. With its simple light texture, Access comes in a full range of natural clay colours and a great start for AUSTRAL BRICKS