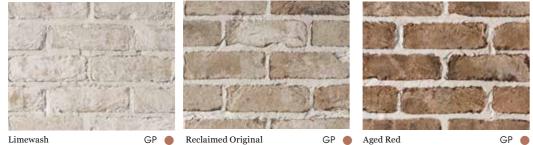

# SAN SELMO

Italy – inspired, rustic and charming. The unique San Selmo range of Smoked, Reclaimed, Textured and Raw Corso, embodies the beauty of brick. With hues that transition from light to dark, tactile finishes, and sizes from conventional to distinctive, the San Selmo range suits all contemporary projects and environments.

> FEATURED: SAN SELMO SMOKED | WILD STORM, SAN SELMO CORSO TEXTURED | MARANA, SAN SELMO CORSO RAW | BRENTA

# SAN SELMO RECLAIMED

Limewash

Marana