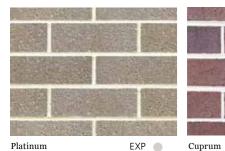

# METALLIX

| Flatiliulli    | EAP     |
|----------------|---------|
| 在的影响到          |         |
| 計画設備           |         |
| and the second |         |
|                | (1) [[] |

| Constant States | 12    | and the second second |
|-----------------|-------|-----------------------|
| Mercury         | EXP 🔵 | Gun Metal Blue        |
| 390             |       | 390                   |
|                 |       |                       |
|                 |       |                       |