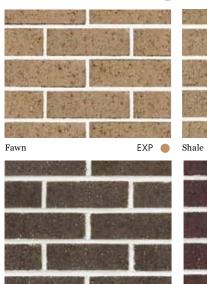

# ACCESS

anyone designing and coordinating their home's entire colour scheme.

FEATURED: TAN

impart a traditional and timeless touch of elegance with their gentle colour variation.

Access opens the door to a contemporary series of bricks that tick all the right boxes, bringing affordable, elegant style to everyday living. With its simple light texture, Access comes in a full range of natural clay colours and a great start for AUSTRAL BRICKS

# ACCESS

Coco

EXP 🌒 Tan

Please refer to page 41 for size options

EXP 🔵

EXP 🌒

EXP 🔴 Chestnut