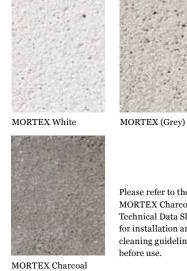

# MORTEX

MORTEX is a factory manufactured, quality assured premixed M4 rated mortar solution. Its consistency can save labour time, increase efficiency, remove the need for on site blending, and it is compliant with AS3700:2018. MORTEX takes the guess work out of mortar blending and reduces the potential for under strength, non compliant mortar use.

This can ultimately reduce potential liabilities, saving money and time on rectifications. With the adoption of ISO9001:2008 principles, the mortar constituents are accurately measured and blended in a controlled environment to ensure consistent, homogeneous mortar is produced on-site.

# MORTAR COLOUR

White mortar is currently the most popular colour. This is made by mixing light coloured cement and white sand and results in a traditional brick and mortar look. Mortar can be coloured by adding powdered or liquid pigments to the mortar as it is being mixed by the bricklayer. It can also be tinted to

match the brick colour, giving a very even wall colour. Please confirm with your bricklayer what their mortar colouring offering is before making your final decision. For more information on MORTEX, please visit: australbricks.com.au/VIC/product/Mortex