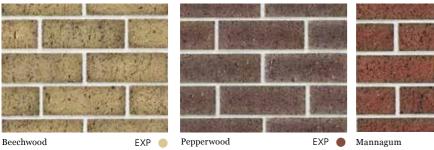

# HOMESTEAD

# SETTLERS

Beechwood

| The Allow Service |                 | The second |
|-------------------|-----------------|------------|
|                   |                 |            |
| 10、水晶和水块          | THE STATE LY TA |            |
| Pepperwood        | EXP 🌑           | Mannagum   |
|                   |                 |            |