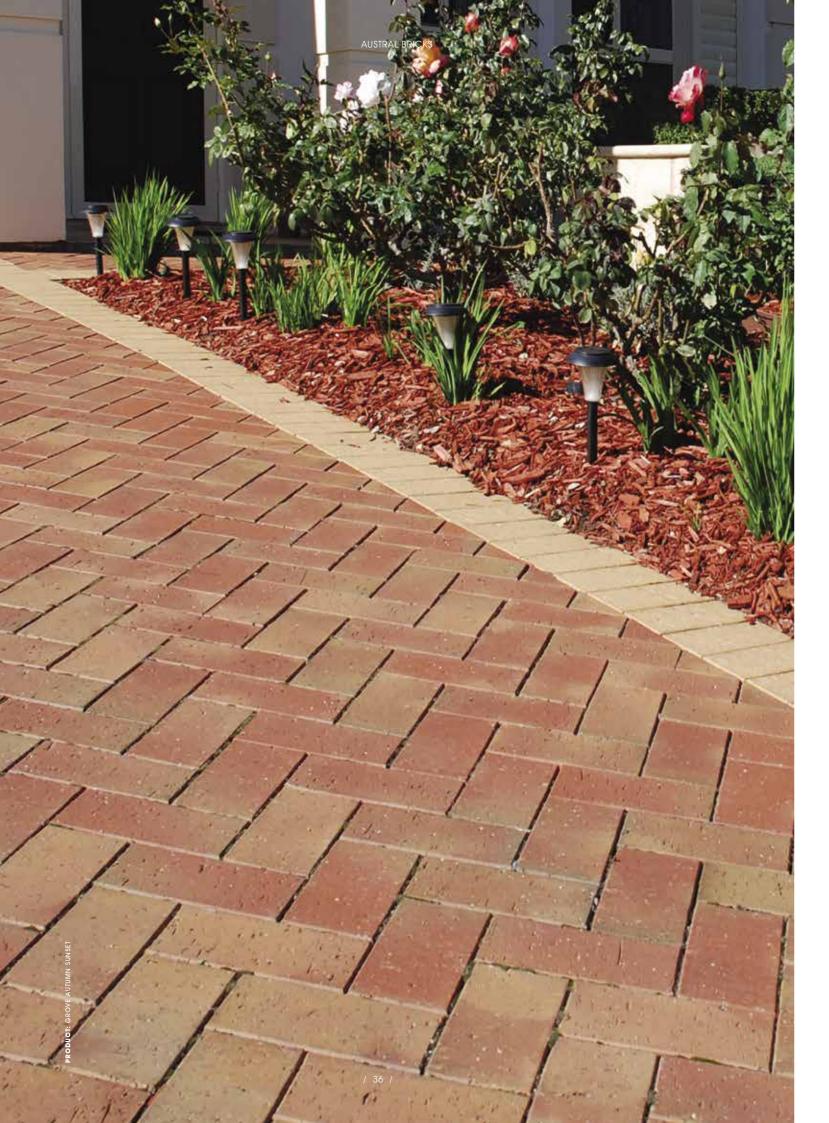

# EARTH

As the name suggests, these stunning clay pavers reflect the natural beauty of Australia's richly varied and textured landscapes. The Earth range are durable, low maintenance and offer a contemporary colour pallet to enhance any outdoor environment.

FEATURED: GOLD 'N' COPPER, SLATE