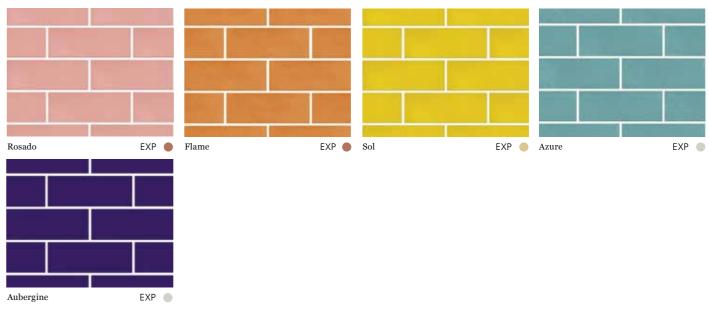

# CAMILLA

Camilla Franks, one of Australia's leading fashion designers, has brought the energy of Mexico to life in this collection of colourful glazed bricks. With their reflective finish and sunny tones, they're saturated in style and tactility. Be tempted. Your project will fall in love with these bold bricks.

FEATURED: AZURE & AUBERGINE

AUSTRAL BRICKS