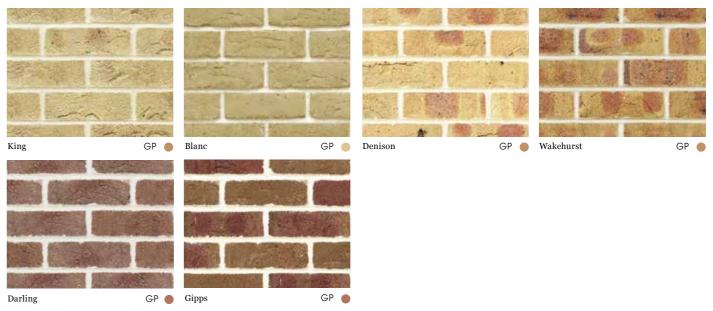

# GOVERNOR

sand stock brick, the much-loved quality materials using traditional adds cachet to your home with their uneven and folded form, capturing heritage brickwork.

FEATURED: GIPPS

AUSTRAL BRICKS

# GOVERNOR

/ 27 /