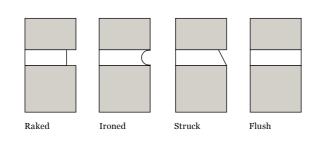

# MORTAR FINISHES

There are four common mortar finishes and these various finishes result in different shadow lines on the wall. A raked finish will create a deep shadow in the mortar joint. This brings out the horizontal lines of the brickwork (and the vertical lines to a lesser extent) and it is the most common finish. Ironed and struck joints also create shadow lines, but these are much finer and more subtle. A flush joint doesn't allow shadow lines to form at all, giving the wall a flatter, more unified look. Using a mortar colour to match the brick will take this a step further.