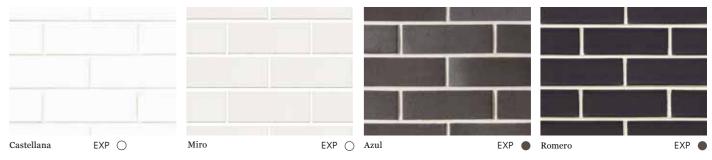

# LA PALOMA

Spain – confident, creative and the artistry of Dali, Picasso and Miró, which give inspiration to the soft white and charcoal black bricks of La Paloma and La Paloma Rustico. Characterful, eye-catching and steeped in heritage, they express two striking colours found in the spectrum of fired clay colours, transforming buildings into works of art.

FEATURED: LA PALOMA | ROMERO, LA PALOMA RÙSTICO | MIRO

# LA PALOMA

# LA PALOMA RÙSTICO