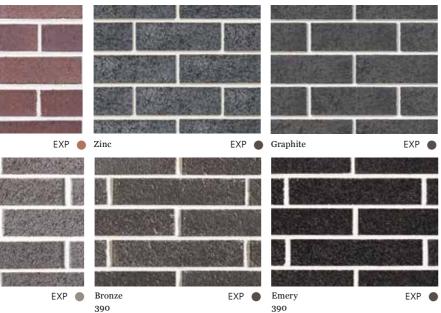

# METALLIX

great subtlety. With its depth of colour the Metallix range reflects light on metallic sheen that will lend depth and sophistication to your project.

FEATURED: ZINC

# METALLIX

| Flatiliulli    | EAP     |
|----------------|---------|
| 在的影响到          |         |
| 計画設備           |         |
| and the second |         |
|                | (1) [[] |

| Constant States | 12    | and the second second |
|-----------------|-------|-----------------------|
| Mercury         | EXP 🔵 | Gun Metal Blue        |
| 390             |       | 390                   |
|                 |       |                       |
|                 |       |                       |