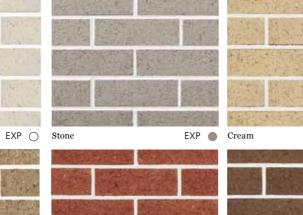

# **ESSENTIALS** COLLECTION

# HOMESTEAD

Homestead is a very popular brick

FEATURED: BUFF

SETTLERS

FEATURED: MANNAGUM

# ACCESS

anyone designing and coordinating their home's entire colour scheme.

FEATURED: TAN

impart a traditional and timeless touch of elegance with their gentle colour variation.

Access opens the door to a contemporary series of bricks that tick all the right boxes, bringing affordable, elegant style to everyday living. With its simple light texture, Access comes in a full range of natural clay colours and a great start for AUSTRAL BRICKS

# HOMESTEAD

# SETTLERS

Beechwood

| The Allow Service |                 | The second |
|-------------------|-----------------|------------|
|                   |                 |            |
| 10、水晶和水块          | THE STATE LY TA |            |
| Pepperwood        | EXP 🌑           | Mannagum   |
|                   |                 |            |

# ACCESS

Coco

EXP 🌒 Tan

Please refer to page 41 for size options

EXP 🔵

EXP 🌒

EXP 🔴 Chestnut