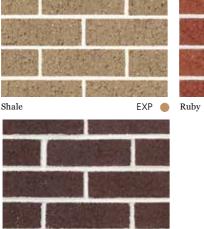

# ACCESS

anyone designing and coordinating their home's entire colour scheme.

FEATURED: TAN

impart a traditional and timeless touch of elegance with their gentle colour variation.

Access opens the door to a contemporary series of bricks that tick all the right boxes, bringing affordable, elegant style to everyday living. With its simple light texture, Access comes in a full range of natural clay colours and a great start for AUSTRAL BRICKS

# ACCESS

Coco

EXP 🌒 Tan

Please refer to page 41 for size options

EXP 🔵

EXP 🌒

EXP 🔴 Chestnut