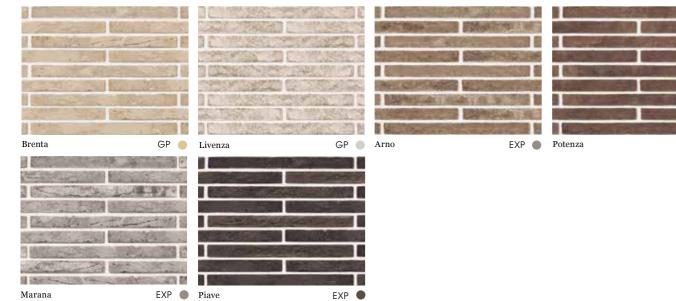

# SAN SELMO

Italy – inspired, rustic and charming. The unique San Selmo range of Smoked, Reclaimed, Textured and Raw Corso, embodies the beauty of brick. With hues that transition from light to dark, tactile finishes, and sizes from conventional to distinctive, the San Selmo range suits all contemporary projects and environments.

> FEATURED: SAN SELMO SMOKED | WILD STORM, SAN SELMO CORSO TEXTURED | MARANA, SAN SELMO CORSO RAW | BRENTA

# SAN SELMO RECLAIMED

Limewash

Marana

# SAN SELMO CORSO RAW

# SAN SELMO SMOKED

# SAN SELMO CORSO TEXTURED