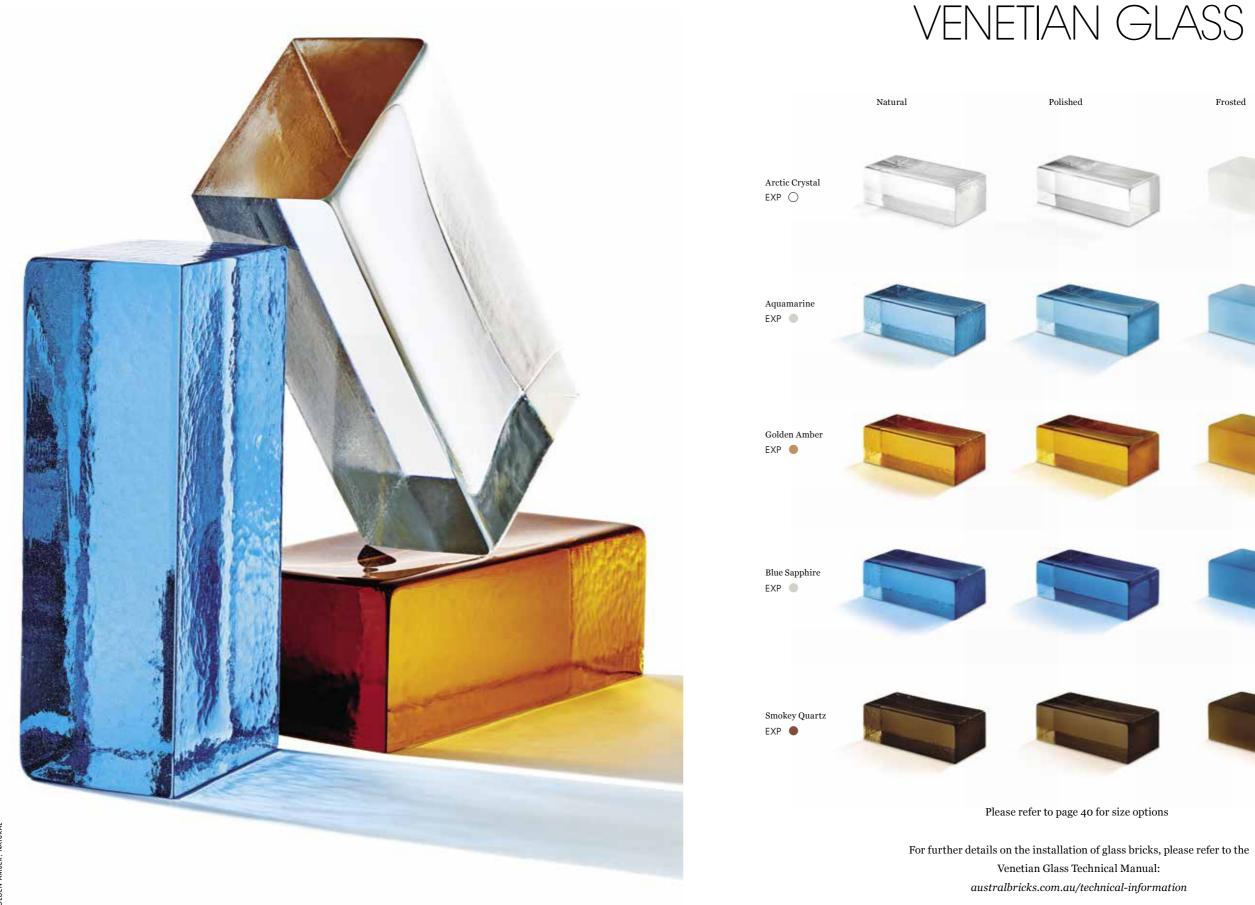

# **VENETIAN GLASS**

magnificent glass pieces of every description. Our new range has all the features you'd expect in coloured designer glass – brilliance, transparency, sophistication.

FEATURED: ARCTIC CRYSTAL NATURAL