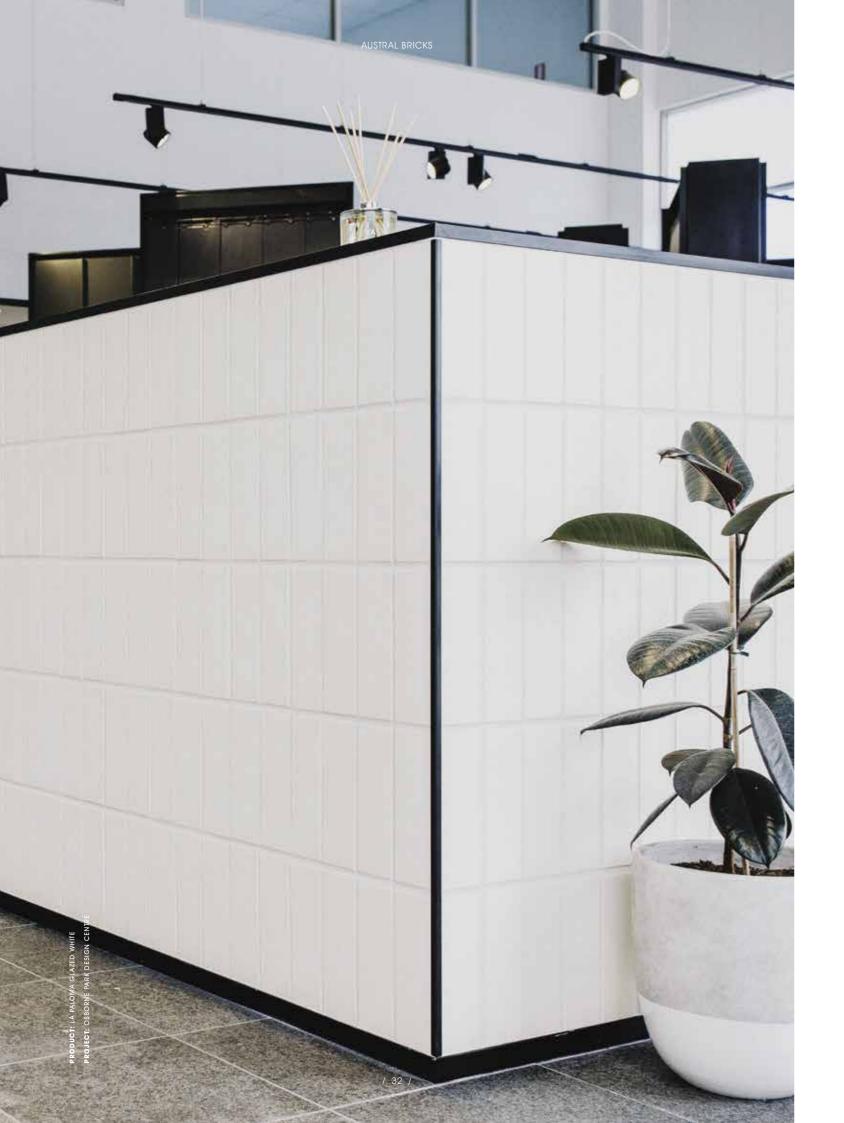

PRODUCT: LA PALOMA ROMERO
ARCHITECT: BENT ARCHITECTURE

TTTTT

|   |   |   |  | 1. XX |   |   | alue |  |
|---|---|---|--|-------|---|---|------|--|
|   |   |   |  |       |   |   |      |  |
| 6 | 1 | 1 |  | -     | - | _ |      |  |

# LA PALOMA

Spain – confident, creative and the artistry of Dali, Picasso and Miró, which give inspiration to the soft white and charcoal black bricks of La Paloma and La Paloma Rustico. Characterful, eye-catching and steeped in heritage, they express two striking colours found in the spectrum of fired clay colours, transforming buildings into works of art.

FEATURED: LA PALOMA | ROMERO, LA PALOMA RÙSTICO | MIRO