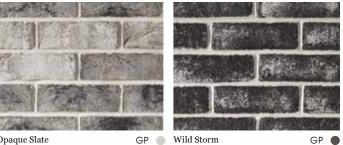

# SAN SELMO

Italy – inspired, rustic and charming. The unique San Selmo range of Smoked, Reclaimed, Textured and Raw Corso, embodies the beauty of brick. With hues that transition from light to dark, tactile finishes, and sizes from conventional to distinctive, the San Selmo range suits all contemporary projects and environments.

> FEATURED: SAN SELMO SMOKED | WILD STORM, SAN SELMO CORSO TEXTURED | MARANA, SAN SELMO CORSO RAW | BRENTA

## Please refer to page 43 for Blend options

GP Opaque Slate