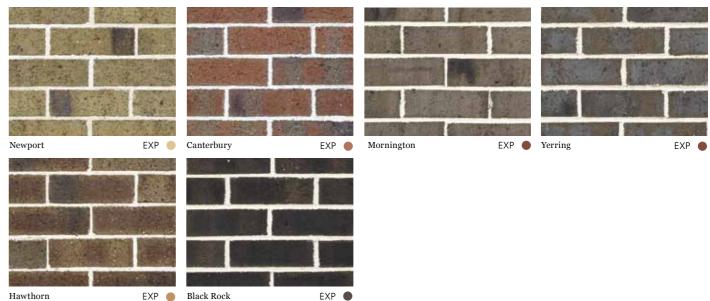

# **MELBOURNE**

The city of Melbourne's long-established middle suburbs are instantly recognisable Melbourne range was originally developed for home rebuilds or renovations to homes but has quickly achieved huge popularity for their elegant modernity aesthetic and characterful, these bricks convey a sense of charm with their gentle colour variation, patches of blue, and

# GOVERNOR

sand stock brick, the much-loved quality materials using traditional adds cachet to your home with their uneven and folded form, capturing heritage brickwork.

FEATURED: GIPPS

AUSTRAL BRICKS

# MELBOURNE

INDULGENCE

# GOVERNOR

/ 27 /