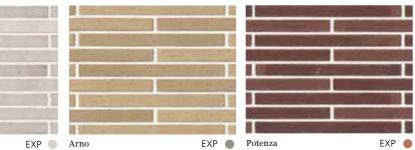

# LA PALOMA

Spain – confident, creative and the artistry of Dali, Picasso and Miró, which give inspiration to the soft white and charcoal black bricks of La Paloma and La Paloma Rustico. Characterful, eye-catching and steeped in heritage, they express two striking colours found in the spectrum of fired clay colours, transforming buildings into works of art.

FEATURED: LA PALOMA | ROMERO, LA PALOMA RÙSTICO | MIRO

# LA PALOMA

# LA PALOMA RÙSTICO