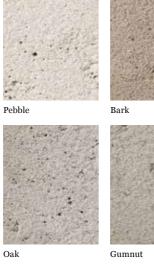

# STANDARD

# MORTAR FINISHES

There are four common mortar finishes and these various finishes result in different shadow lines on the wall. A raked finish will create a deep shadow in the mortar joint. This brings out the horizontal lines of the brickwork (and the vertical lines to a lesser extent) and it is the most common finish. Ironed and struck joints also create shadow lines, but these are much finer and more subtle. A flush joint doesn't allow shadow lines to form at all, giving the wall a flatter, more unified look. Using a mortar colour to match the brick will take this a step further.