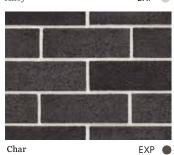

# INDUSTRIAL

Alloy

EXP Steel

| the second second                                                                                                                                                                                                                                                                                                                                                                                                                                                                                                                                                                                                                                                                                                                                                                                                                                                                                                                                                                                                                                                                                                                                                                                                                                                                                                                                                                                                                                                                                                                                                                                                                                                                                                                                                                                                                                                                                                                                                                                                                                                                                                              | And a state of the | And Company of States | _       |
|--------------------------------------------------------------------------------------------------------------------------------------------------------------------------------------------------------------------------------------------------------------------------------------------------------------------------------------------------------------------------------------------------------------------------------------------------------------------------------------------------------------------------------------------------------------------------------------------------------------------------------------------------------------------------------------------------------------------------------------------------------------------------------------------------------------------------------------------------------------------------------------------------------------------------------------------------------------------------------------------------------------------------------------------------------------------------------------------------------------------------------------------------------------------------------------------------------------------------------------------------------------------------------------------------------------------------------------------------------------------------------------------------------------------------------------------------------------------------------------------------------------------------------------------------------------------------------------------------------------------------------------------------------------------------------------------------------------------------------------------------------------------------------------------------------------------------------------------------------------------------------------------------------------------------------------------------------------------------------------------------------------------------------------------------------------------------------------------------------------------------------|--------------------------------------------------------------------------------------------------------------------------------------------------------------------------------------------------------------------------------------------------------------------------------------------------------------------------------------------------------------------------------------------------------------------------------------------------------------------------------------------------------------------------------------------------------------------------------------------------------------------------------------------------------------------------------------------------------------------------------------------------------------------------------------------------------------------------------------------------------------------------------------------------------------------------------------------------------------------------------------------------------------------------------------------------------------------------------------------------------------------------------------------------------------------------------------------------------------------------------------------------------------------------------------------------------------------------------------------------------------------------------------------------------------------------------------------------------------------------------------------------------------------------------------------------------------------------------------------------------------------------------------------------------------------------------------------------------------------------------------------------------------------------------------------------------------------------------------------------------------------------------------------------------------------------------------------------------------------------------------------------------------------------------------------------------------------------------------------------------------------------------|-----------------------|---------|
| ALC: NO                                                                                                                                                                                                                                                                                                                                                                                                                                                                                                                                                                                                                                                                                                                                                                                                                                                                                                                                                                                                                                                                                                                                                                                                                                                                                                                                                                                                                                                                                                                                                                                                                                                                                                                                                                                                                                                                                                                                                                                                                                                                                                                        |                                                                                                                                                                                                                                                                                                                                                                                                                                                                                                                                                                                                                                                                                                                                                                                                                                                                                                                                                                                                                                                                                                                                                                                                                                                                                                                                                                                                                                                                                                                                                                                                                                                                                                                                                                                                                                                                                                                                                                                                                                                                                                                                |                       | 1       |
| No. of Street, or Stre |                                                                                                                                                                                                                                                                                                                                                                                                                                                                                                                                                                                                                                                                                                                                                                                                                                                                                                                                                                                                                                                                                                                                                                                                                                                                                                                                                                                                                                                                                                                                                                                                                                                                                                                                                                                                                                                                                                                                                                                                                                                                                                                                |                       | and and |
|                                                                                                                                                                                                                                                                                                                                                                                                                                                                                                                                                                                                                                                                                                                                                                                                                                                                                                                                                                                                                                                                                                                                                                                                                                                                                                                                                                                                                                                                                                                                                                                                                                                                                                                                                                                                                                                                                                                                                                                                                                                                                                                                |                                                                                                                                                                                                                                                                                                                                                                                                                                                                                                                                                                                                                                                                                                                                                                                                                                                                                                                                                                                                                                                                                                                                                                                                                                                                                                                                                                                                                                                                                                                                                                                                                                                                                                                                                                                                                                                                                                                                                                                                                                                                                                                                |                       | 1       |
| 24                                                                                                                                                                                                                                                                                                                                                                                                                                                                                                                                                                                                                                                                                                                                                                                                                                                                                                                                                                                                                                                                                                                                                                                                                                                                                                                                                                                                                                                                                                                                                                                                                                                                                                                                                                                                                                                                                                                                                                                                                                                                                                                             | - and the second second                                                                                                                                                                                                                                                                                                                                                                                                                                                                                                                                                                                                                                                                                                                                                                                                                                                                                                                                                                                                                                                                                                                                                                                                                                                                                                                                                                                                                                                                                                                                                                                                                                                                                                                                                                                                                                                                                                                                                                                                                                                                                                        | 1                     | -       |
| EXP 🔵                                                                                                                                                                                                                                                                                                                                                                                                                                                                                                                                                                                                                                                                                                                                                                                                                                                                                                                                                                                                                                                                                                                                                                                                                                                                                                                                                                                                                                                                                                                                                                                                                                                                                                                                                                                                                                                                                                                                                                                                                                                                                                                          | Iron                                                                                                                                                                                                                                                                                                                                                                                                                                                                                                                                                                                                                                                                                                                                                                                                                                                                                                                                                                                                                                                                                                                                                                                                                                                                                                                                                                                                                                                                                                                                                                                                                                                                                                                                                                                                                                                                                                                                                                                                                                                                                                                           | EXP 🌑                 | Four    |