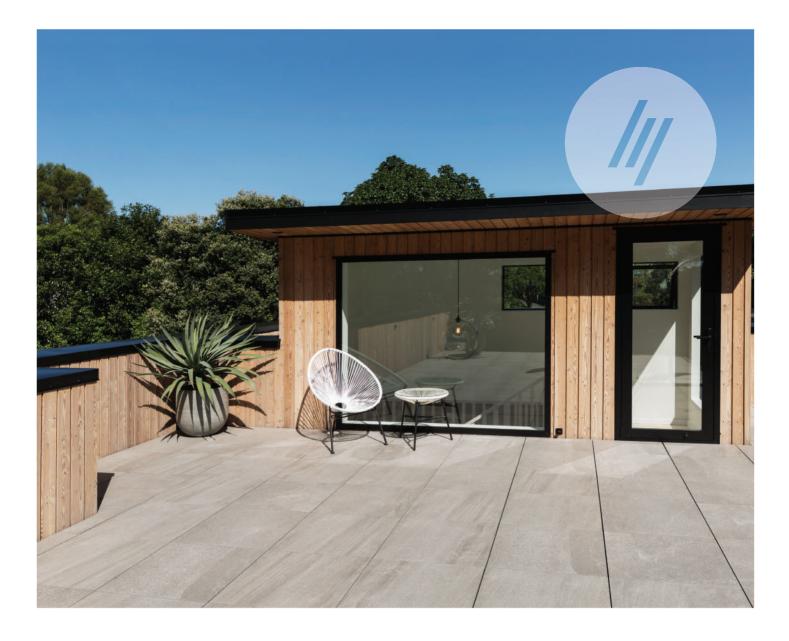

# **StoneInspire Tiles**

FOR A CLASSIC CONTEMPORARY FINISH /// STRUCTURAL EXTERIOR TILES

As with all Outdure products, the tile attributes include durability, and ease of maintenance. The Stone Inspire range has an organic surface texture with all tiles having a unique finish. Install onto Outdure's QwickBuild support system over membrane, ground, pavers or concrete.

# FOR A CLASSIC CONTEMPORARY FINISH

The full body vitrified porcelain tiles have pigment through the entire width to protect against discolouring, fading and scratches. Ideal for high traffic zones, the tiles are structurally engineered with excellent rigidity for high resistance to breaking load and stress. All tiles have the highest commercial anti-slip P5 rating with a soft edge that feels great underfoot, are resistant to frosts, chemicals and staining – forgiving and easy cleaning.

Outdure's patented hidden QwickClips and 'X' spacers hold the tiles into place with a rubber bead innovation for noise reduction. Integrate QwickGrates for ventilation and access.

Please refer to actual tile samples for accurate colours and texture.