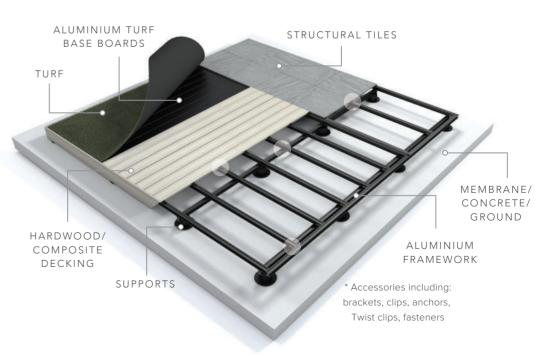

# INSTALL EXTERIOR STRUCTURAL TILES ON OUTDURE'S QWICKBUILD DECK FRAME SYSTEM

Stone Inspire tiles are easy to install and compatible with both a traditional installation or QwickBuild which provides a strong, durable, stable structure to support decking, tiles and/or turf over waterproofed areas, ground, concrete slabs and existing tiles or pavers using hidden interlocking fastenings.

The versatile system comprises of a comprehensive range of patented profiles, fastening and support components and accessories. The framework is made from lightweight marine-grade, structural aluminium. Components include brackets, clips, anchors, fasteners, access and ventilation grates, adjustable height pedestals. Installation time is significantly reduced, the profiles are valueengineered with long-span capability and minimal waste making it cost-effective.

QwickBuild also enables flush internal and external floor levels and the construction of complex decks, including stairs, seats, screens, and curves. Outdure provides a design service including technical advice, concepts and production drawings.

#### QWICKBUILD

Exterior Framing System Supports & integrates with:

- Hardwood decking
- Composite decking
- Structural exterior tiles
- Synthetic turf
- A combination

Aluminium profiles include:

- Multiple joist & bearers
- Turf base boards
- QwickGrates
- Anti-Slip Strip
- SmoothCurve

Components include:

- Hidden QwickClips
- Brackets, anchors, brace cleats, tile spacers, rubber beading, screws, supports

CREATING SMART EXTERIOR SPACES © 2018 Outdure International Ltd. All Rights Reserved.