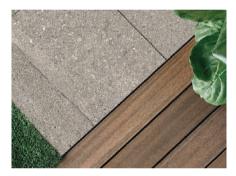

# **StoneInspire Tiles**

FOR A CLASSIC CONTEMPORARY FINISH /// STRUCTURAL EXTERIOR TILES

As with all Outdure products, the tile attributes include durability, and ease of maintenance. The Stone Inspire range has an organic surface texture with all tiles having a unique finish. Install onto Outdure's QwickBuild support system over membrane, ground, pavers or concrete.

# **StoneInspire Tiles**

# FOR A CLASSIC CONTEMPORARY FINISH

The full body vitrified porcelain tiles have pigment through the entire width to protect against discolouring, fading and scratches. Ideal for high traffic zones, the tiles are structurally engineered with excellent rigidity for high resistance to breaking load and stress. All tiles have the highest commercial anti-slip P5 rating with a soft edge that feels great underfoot, are resistant to frosts, chemicals and staining – forgiving and easy cleaning.