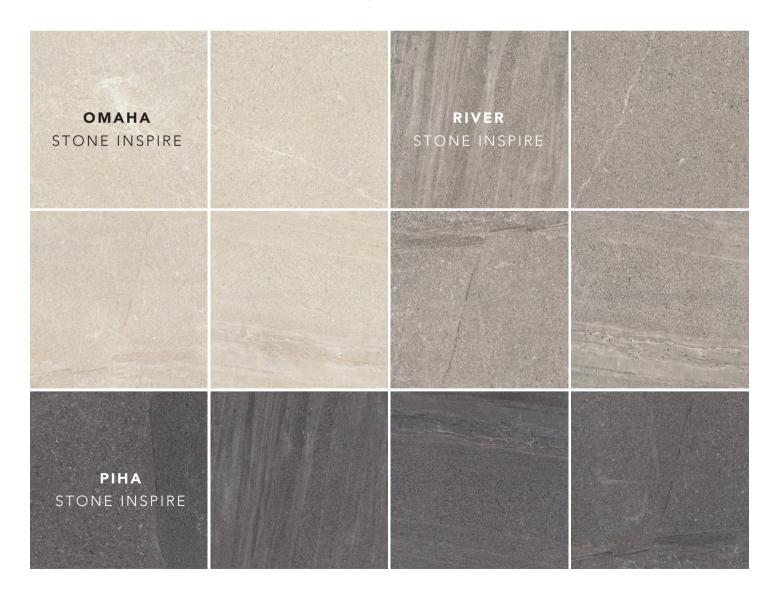

Outdure's patented hidden QwickClips and 'X' spacers hold the tiles into place with a rubber bead innovation for noise reduction. Integrate QwickGrates for ventilation and access.

Please refer to actual tile samples for accurate colours and texture.

# THE PROCESS IS EASY:

- Select a colour
- Share your plans or, measure the size and shape of your deck