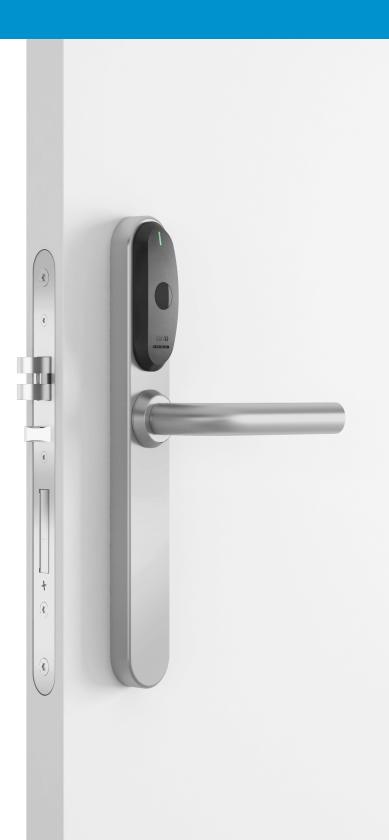

# XS4 Original - EU

The SALTO XS4 Original narrow body version is specially designed to fit most Euro profile doors, even narrow profile framed doors. This version also works with the majority of European mortise locks and cylinders.

## Features

- Simple installation is possible on any type of door, including those with narrow frames.
- · Body and escutcheon made of steel.
- Available with mechanical cylinder cut outs for key override or access lock outs (override European and Cam profile cylinder) with audit trail facility available.
- · Mechanical or electronic privacy option.
- · AMOK option for offline lockdown.
- The lock can always be opened from the inside (single action panic feature works in conjunction with the relevant mortise lock).
- Complementary escutcheons without reader available to maintain the aesthetics of doors that do not need to be controlled.

## Technical characteristics

- · Covers door thicknesses: From 32mm up to 120mm.
- · Dimensions: 282mm x 40mm x 20mm.
- · Reversible handle left or right escutcheon.
- Clutch mechanism escutcheon; when unlocked handle moves freely.
- · Handle rotation: 33°.
- Distance from the handle to the cylinder: 47mm to 110mm.
- Compatible with DIN and European mortise locks, mortise locks with Swiss profile cylinder, Australian standard mortise locks and narrow style mortise lock.
- · Compatible with European profile and Swiss profile cylinders.
- Square spindles available: 7mm, 7.6mm split (Australia), 8mm, 8mm split (Euro & ANSI), 9mm and 9mm split.