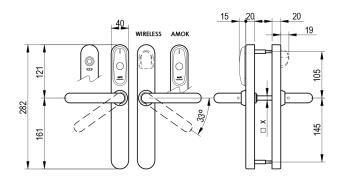

# Technical drawing

## Technical characteristics

- · Covers door thicknesses: From 32mm up to 120mm.
- · Dimensions: 282mm x 40mm x 20mm.
- · Reversible handle left or right escutcheon.
- Clutch mechanism escutcheon; when unlocked handle moves freely.
- · Handle rotation: 33°.
- Distance from the handle to the cylinder: 47mm to 110mm.
- Compatible with DIN and European mortise locks, mortise locks with Swiss profile cylinder, Australian standard mortise locks and narrow style mortise lock.
- · Compatible with European profile and Swiss profile cylinders.
- Square spindles available: 7mm, 7.6mm split (Australia), 8mm, 8mm split (Euro & ANSI), 9mm and 9mm split.