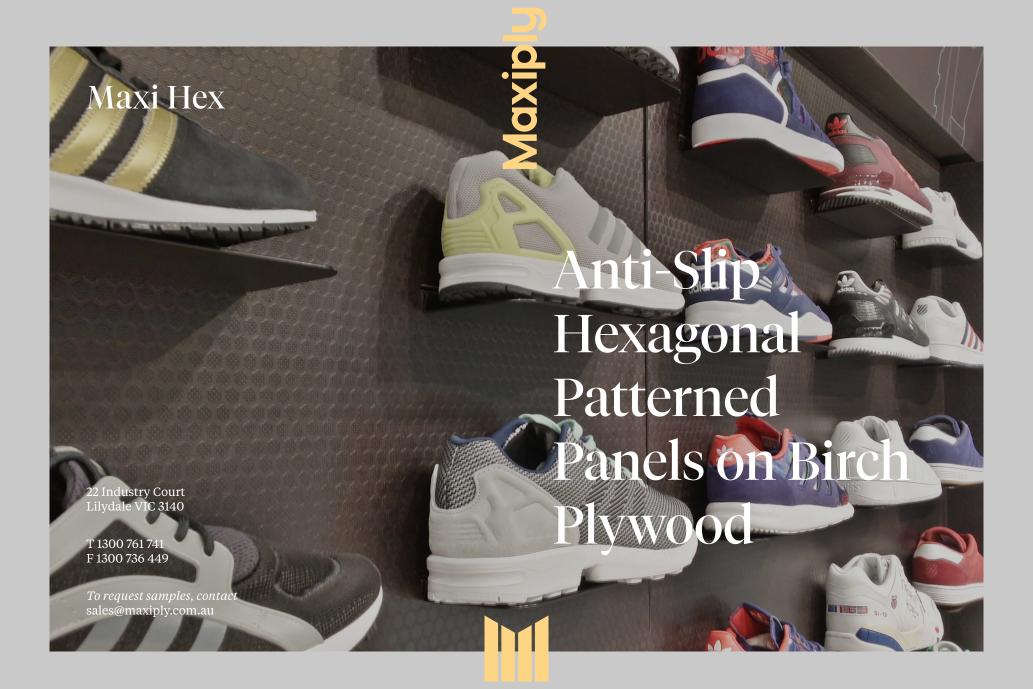

# Description

Maxi Hex is a premium European Birch plywood product that is durable and suited to a wide range of heavy-duty purposes. The 220gsm hexagon anti-slip coating on one side provides a low-slip surface, while the other side is finished with a 120gsm smooth film. It is widely used for flooring, panelling, truck and ute decks, trailer fit-outs, scaffolds, staging and more.

#### Technical

Suitable for internal purposes only Wear Resistance- Taber Value 570 revs Rolling Test- EN 1818 > 10,000 Slip Resistance- DIN 51130 R10 Pendulum Test- Low Slip-Potential FSC® Certified - FSC-C139021