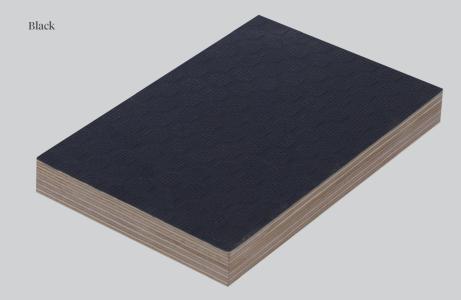

# Description

Maxi Hex is a premium European Birch plywood product that is durable and suited to a wide range of heavy-duty purposes. The 220gsm hexagon anti-slip coating on one side provides a low-slip surface, while the other side is finished with a 120gsm smooth film. It is widely used for flooring, panelling, truck and ute decks, trailer fit-outs, scaffolds, staging and more.

### **Specifications**

| Profile     | Maxi Hex                                   |
|-------------|--------------------------------------------|
| Colour      | Black                                      |
| Sheet Sizes | 2440 x 1220mm                              |
| Thickness   | 12, 18, 24                                 |
| Contact     | Sales@<br>maxiply.com.au<br>T 1300 761 741 |