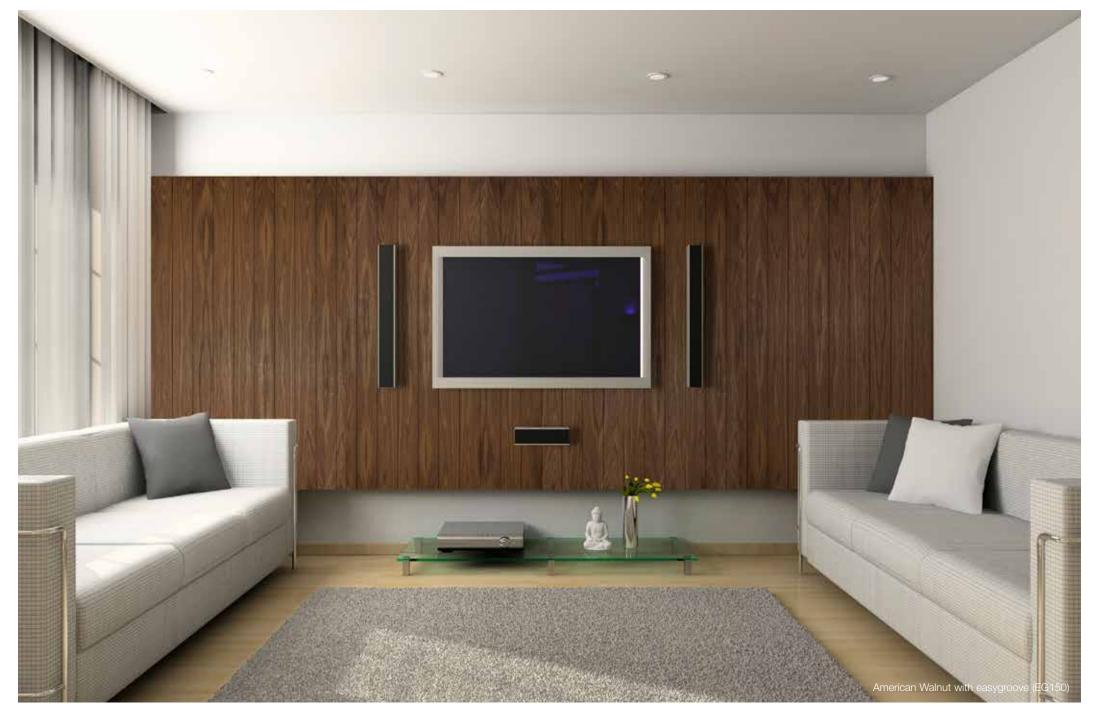

easyveneer timber panelling with an easygroove profile forms a stunning feature for any space, presenting as a warm natural finish to this lounge / media room.

stylish solutions for walls and ceilings

At Easycraft Australia, we believe no project is too large or too small to take advantage of the versatility that our products can deliver; from the largest commercial projects to the smallest boutique jobs, our team is committed to providing outstanding, fuss-free service and advice.