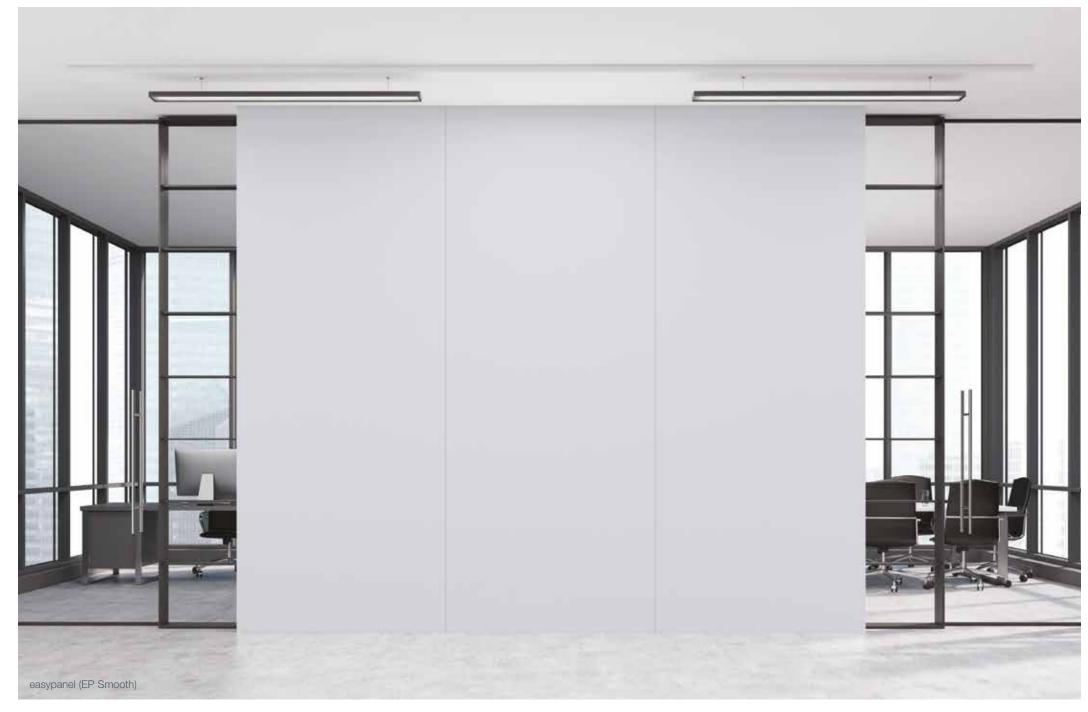

The full wall ascot panel produces a beautiful classic formal finish creating an environment of regal opulence in this Melbourne display home.

easypanel displays the clean, finished look of traditional plasterboard but with innovative strength and durability.

In this shopping centre retail display easypanel offered a smooth, versatile wall finish that delivered a quick and simple installation solution.

 $easypanel^{\circ}$ 