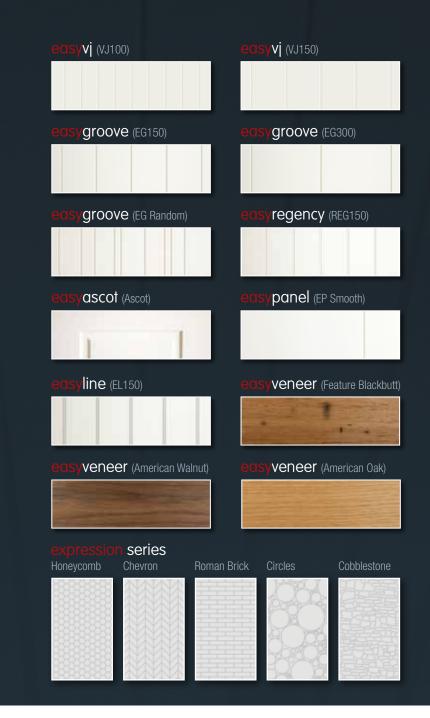

easyvj®

EasyVJ has been successfully incorporated into this 5 star Hotel room upgrade to promote a casual relaxed modern design, achieved via a retrofit over existing dated wall coverings.

The simple yet impactful easyvj has created an immaculate look. Used here to enhance this living space, the combination of decorative panelling, a light filled room and a neutral pallet, has created a crisp, sophisticated feel.

easyvj°

 $easygroove^{\circ}$ 

This bespoke design using the easygroove profile, was created exclusively for the \$55m conversion of the historic *CML Building* into the boutique 5 star *Mayfair Hotel, Adelaide*.

easygroove random wall panelling adds a unique eye-catching feature to this casual lounge room update.

easyline®

Adding just a touch of decorative panelling produces a more informal welcoming environment into this busy traffic area.

To add some life and a sense of space to this master suite, easyline with its bold horizontal grooves has been used to create a unique and striking feature wall.

easyline®

A decorative finish that not only looks great but also provides the hardwearing maintenance free properties required in a busy retail, restaurant environment.

Inspired by the refined homesteads of France's Champagne region, easyregency wall panels showcase the classic French feel with a neutral palette, in this new *Melbourne home.* 

easyascot®

The careful detailing and true craftsmanship of the dado-rail ascot panelling produces an elegant focal point for this 5 Star Hotel entry.

The full wall ascot panel produces a beautiful classic formal finish creating an environment of regal opulence in this Melbourne display home.

easypanel displays the clean, finished look of traditional plasterboard but with innovative strength and durability.

In this shopping centre retail display easypanel offered a smooth, versatile wall finish that delivered a quick and simple installation solution.

 $easypanel^{\circ}$ 

## expression series<sup>®</sup>

This restaurant has generated a relaxed, welcoming atmosphere through utilising the Expression Series Circles pattern as a main full wall feature, adding character to the main dining area.

Using the Expression Series Chevron pattern makes it easy to create dazzling designs in any space. As seen in this sensational space, accentuated by Chevron's glamorous pattern against the elegant dining room design.

## expression series<sup>®</sup>

easyveneer has been used to great effect in creating spectacular receptions and lobbies by incorporating timber elements throughout. The wide range of veneers and patterns makes any design a possibility.

easyveneer timber panelling with an easygroove profile forms a stunning feature for any space, presenting as a warm natural finish to this lounge / media room.

stylish solutions for walls and ceilings

At Easycraft Australia, we believe no project is too large or too small to take advantage of the versatility that our products can deliver; from the largest commercial projects to the smallest boutique jobs, our team is committed to providing outstanding, fuss-free service and advice.