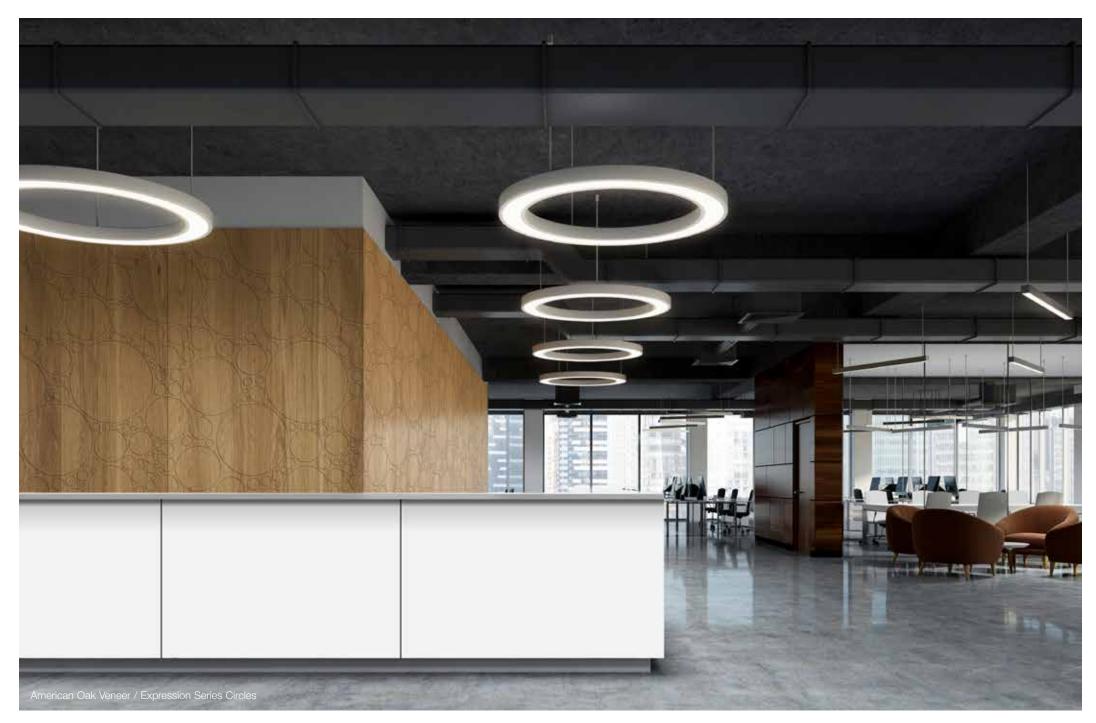

## expression series<sup>®</sup>

easyveneer has been used to great effect in creating spectacular receptions and lobbies by incorporating timber elements throughout. The wide range of veneers and patterns makes any design a possibility.