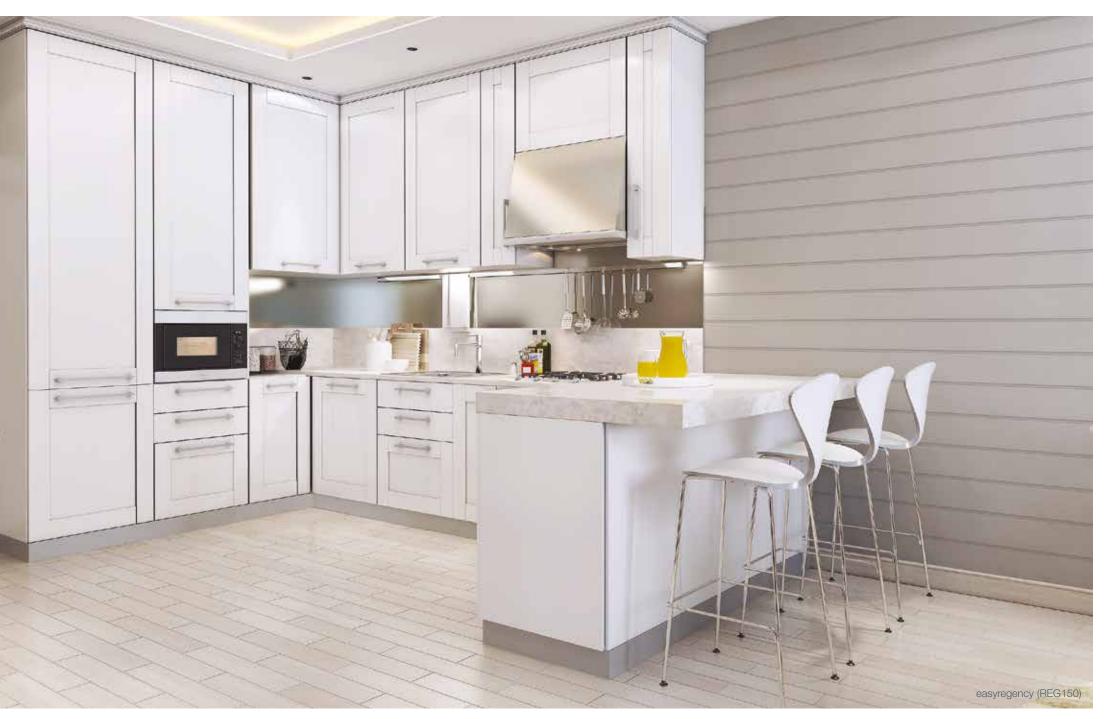

To add some life and a sense of space to this master suite, easyline with its bold horizontal grooves has been used to create a unique and striking feature wall.

easyline®

A decorative finish that not only looks great but also provides the hardwearing maintenance free properties required in a busy retail, restaurant environment.