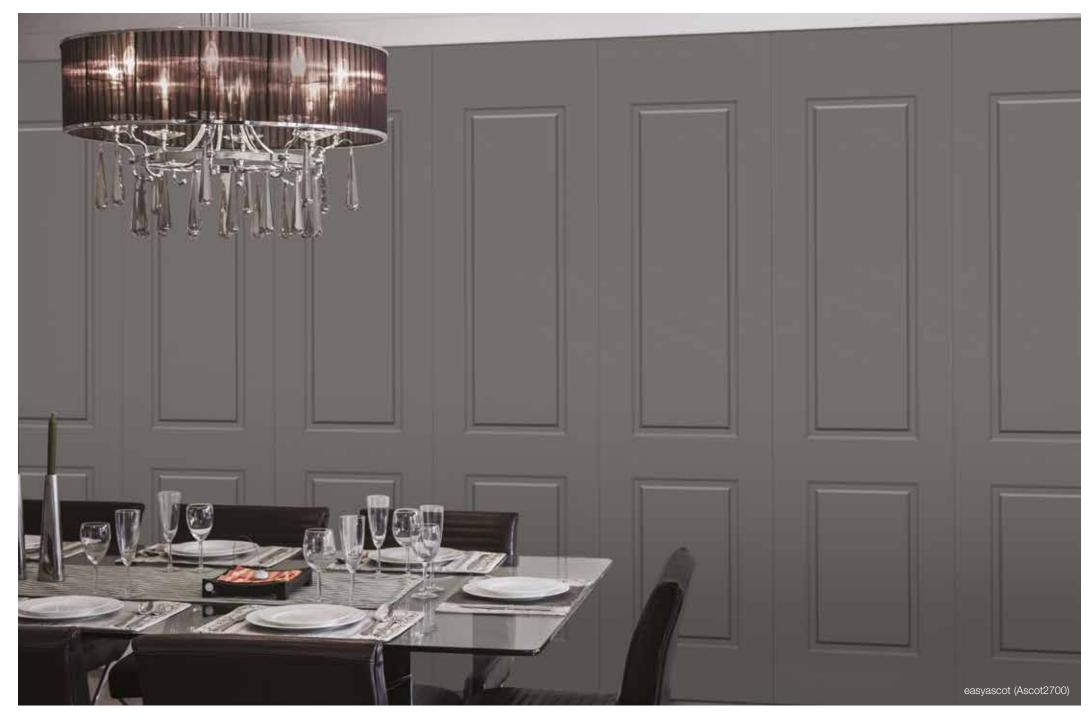

The full wall ascot panel produces a beautiful classic formal finish creating an environment of regal opulence in this Melbourne display home.

easypanel displays the clean, finished look of traditional plasterboard but with innovative strength and durability.