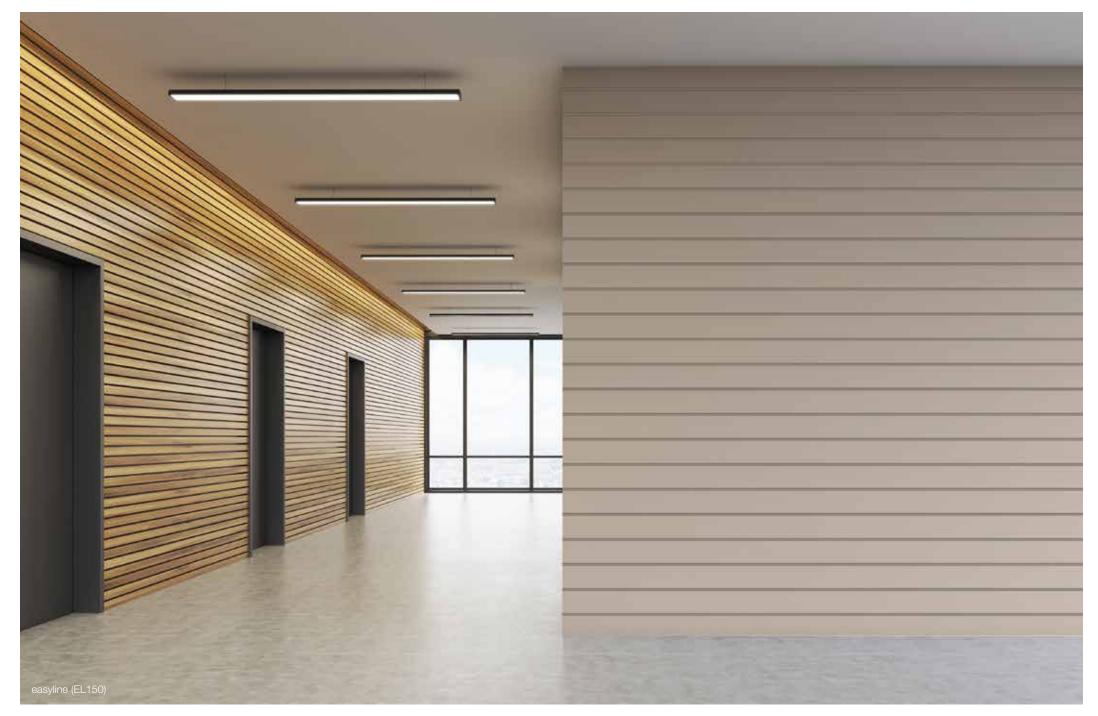

easygroove random wall panelling adds a unique eye-catching feature to this casual lounge room update.

easyline®

Adding just a touch of decorative panelling produces a more informal welcoming environment into this busy traffic area.

To add some life and a sense of space to this master suite, easyline with its bold horizontal grooves has been used to create a unique and striking feature wall.

easyline®

A decorative finish that not only looks great but also provides the hardwearing maintenance free properties required in a busy retail, restaurant environment.