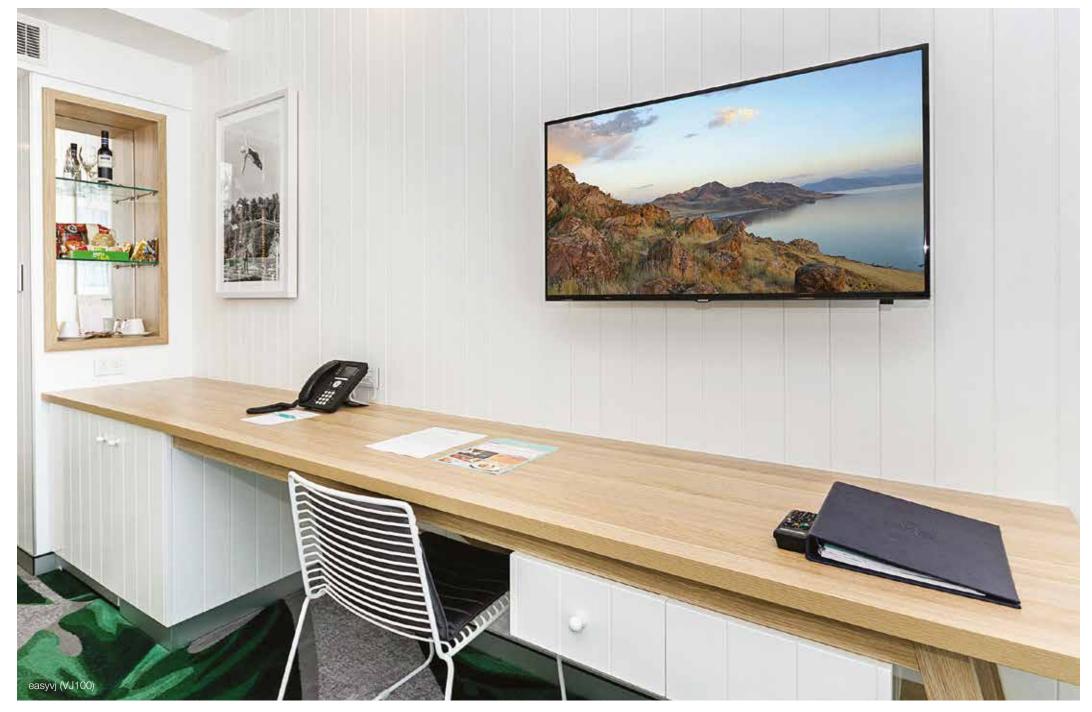

easyvj®

EasyVJ has been successfully incorporated into this 5 star Hotel room upgrade to promote a casual relaxed modern design, achieved via a retrofit over existing dated wall coverings.

The simple yet impactful easyvj has created an immaculate look. Used here to enhance this living space, the combination of decorative panelling, a light filled room and a neutral pallet, has created a crisp, sophisticated feel.