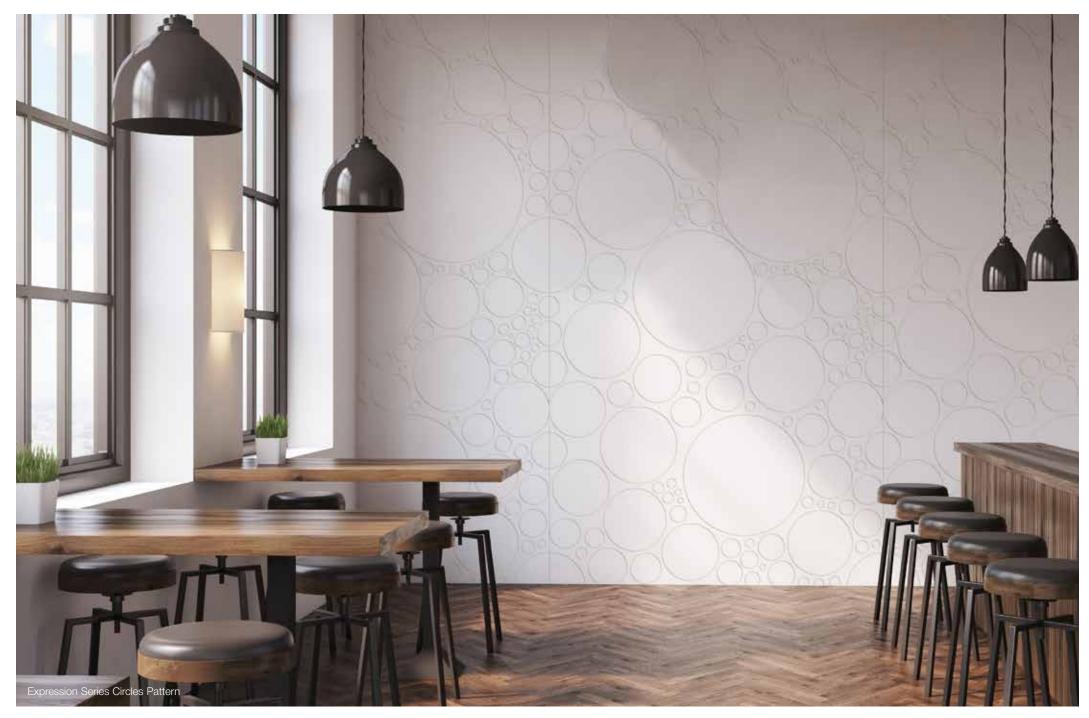

## expression series<sup>®</sup>

This restaurant has generated a relaxed, welcoming atmosphere through utilising the Expression Series Circles pattern as a main full wall feature, adding character to the main dining area.