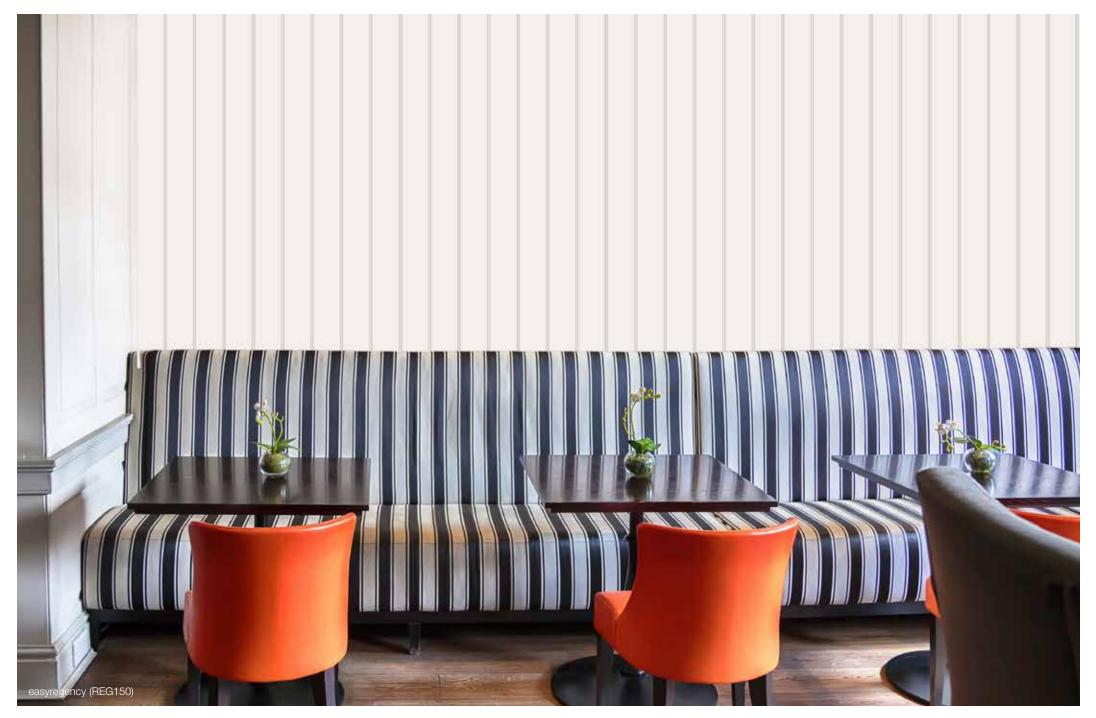

Inspired by the refined homesteads of France's Champagne region, easyregency wall panels showcase the classic French feel with a neutral palette, in this new *Melbourne home.* 

easyascot®

The careful detailing and true craftsmanship of the dado-rail ascot panelling produces an elegant focal point for this 5 Star Hotel entry.