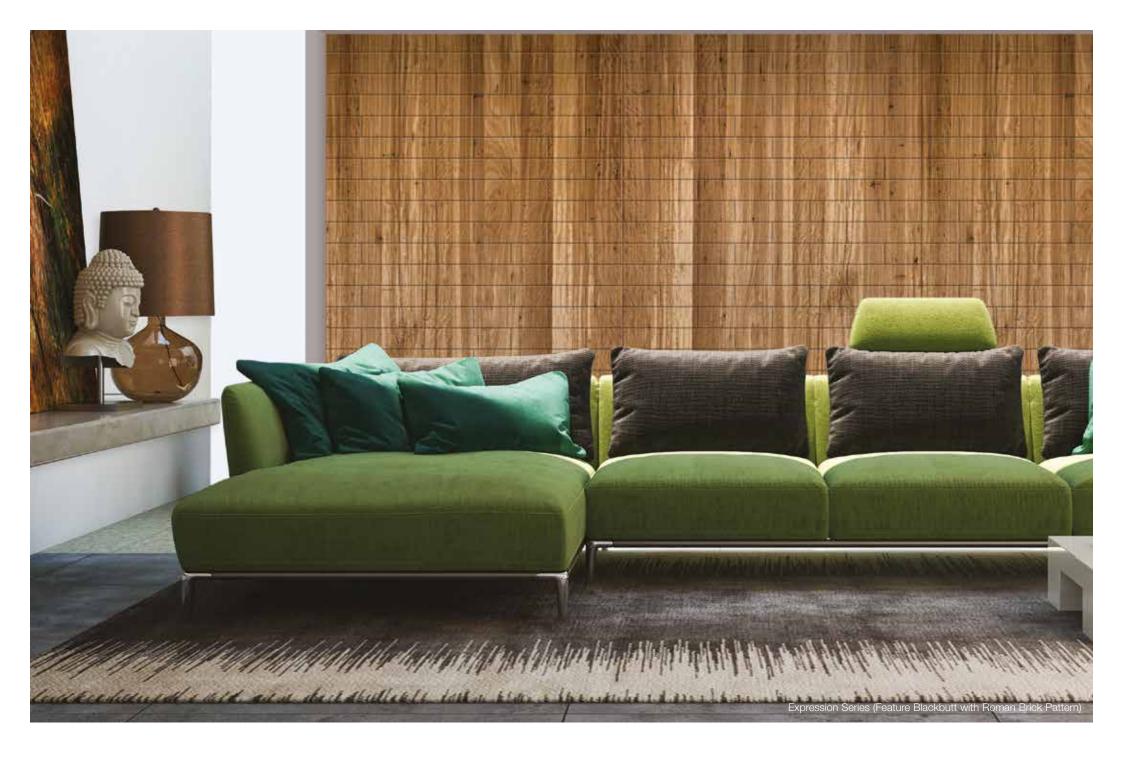

easyveneer timber panelling with an easygroove profile forms a stunning feature for any space, presenting as a warm natural finish to this lounge / media room.

stylish solutions for walls and ceilings

At Easycraft Australia, we believe no project is too large or too small to take advantage of the versatility that our products can deliver; from the largest commercial projects to the smallest boutique jobs, our team is committed to providing outstanding, fuss-free service and advice.