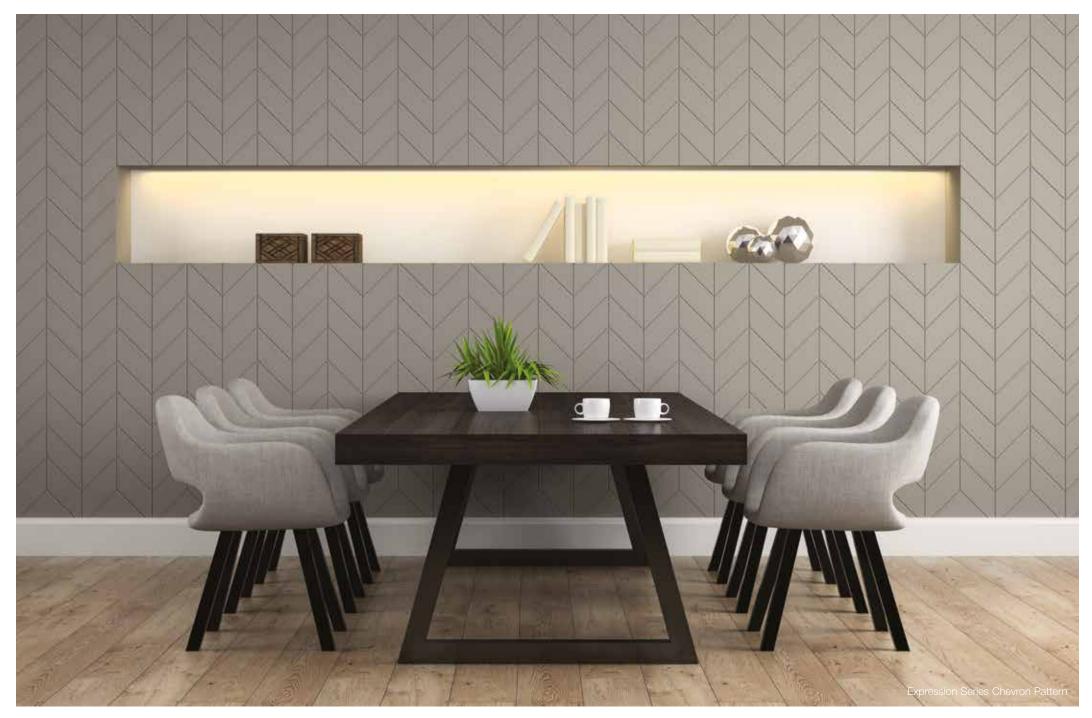

Using the Expression Series Chevron pattern makes it easy to create dazzling designs in any space. As seen in this sensational space, accentuated by Chevron's glamorous pattern against the elegant dining room design.