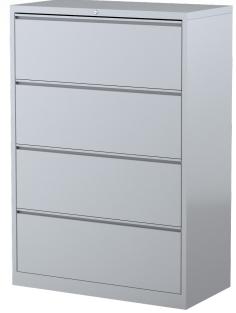

# STEELCO LATERAL FILING CABINET

Steelco Lateral Filing Cabinets are durable and designed for storing high volumes of suspension filing. These lockable cabinets feature an anti-tilt safety mechanism, heavy-duty double extension runners and full height box drawers for file protection and storage maximisation.

# **FEATURES**

- Steelco Lateral Filing Cabinets have been Blue Tick AFRDI approved, Reference #14533/1
- · Recessed Handle allows for easy and effortless opening capability
- · Anti-tilt mechanism installed for added safety and counterweight stability
- Drawer fronts include full-length label holder for easy identification
- · Fitted with barrel exchange locks
- · Full-extension ball bearing runners fitted for full drawer access
- 60kg drawer capacity uniformly distributed load (UDL)
- · Quality powder coated finish
- 10-year product warranty