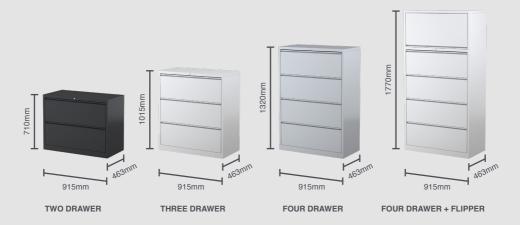

## **TECHNICAL SPECIFICATIONS**

| DESCRIPTION                                       | DIMENSIONS          |
|---------------------------------------------------|---------------------|
| Steelco 2 Drawer Lateral Filing Cabinet           | 710H x 915W x 463D  |
| Steelco 3 Drawer Lateral Filing Cabinet           | 1015H x 915W x 463D |
| Steelco 4 Drawer Lateral Filing Cabinet           | 1320H x 915W x 463D |
| Steelco 4 Drawer Lateral Filing Cabinet + Flipper | 1770H x 915W x 463D |