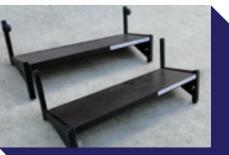

Customisations: If adding an access ramp, you can choose to have it with or without a ramp landing. In addition, there are tiered stage configurations available for seating or performances.

Safety Modular Steps