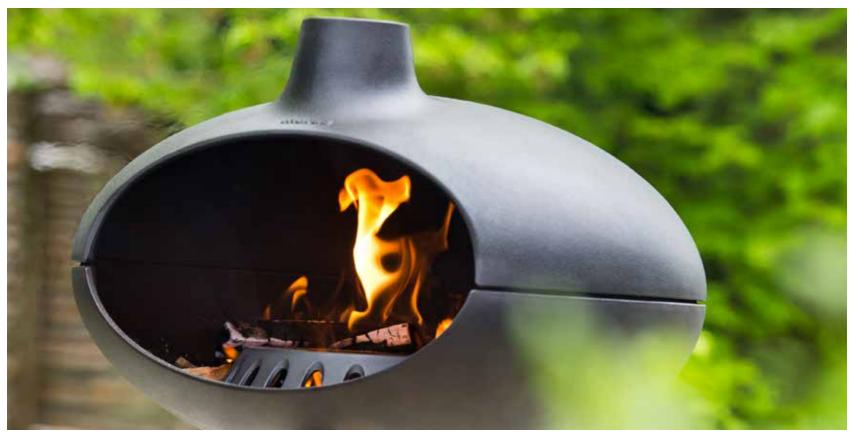

# MORSØ GRILL FORNO II

# - a multifunctional grill incl. Cast-iron inserts, cast-iron grates and handles

Cast-iron inserts, cast-iron grates and handles can also be purchased separately as accessories for other Morsø products.