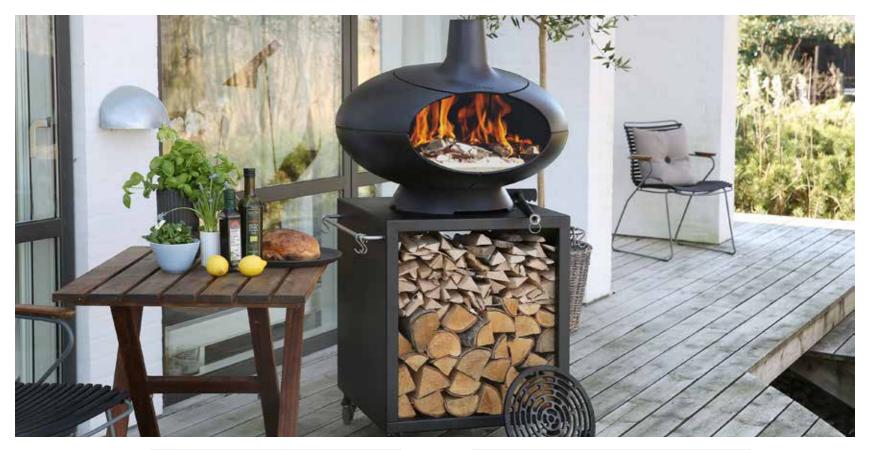

# MORSØ FORNO GARDEN PACKAGE

incl. Forno, Outdoor Table - Garden 120 x 60 cm, Tuscan Grill, Ash Scraper

Ash Scraper

Tuscan Grill