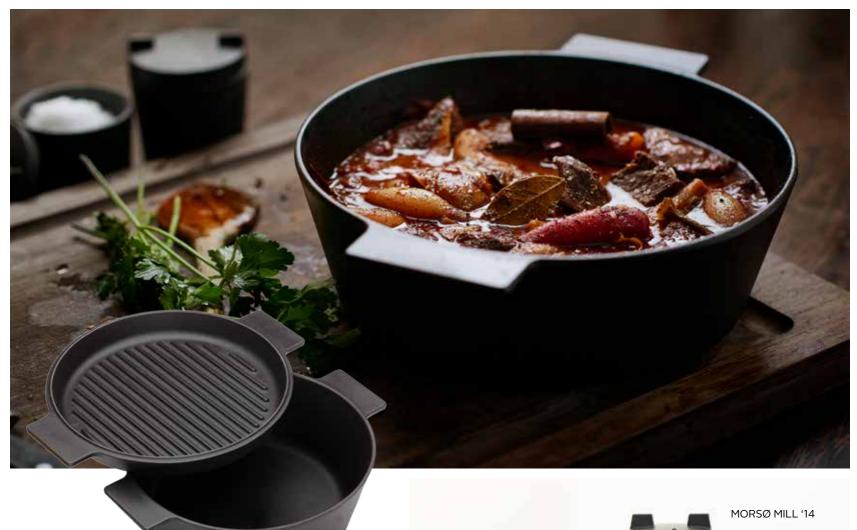

# MORSØ COOKWARE - THE NEW BLACK FOR OVER 160 YEARS

Cast iron absorbs and uniformly transfers heat, ensuring food is consistently, perfectly cooked. The Morsø Cocotte can be used on all wood, gas, electric ovens and hobs.

The cast iron surface is seasoned over time and gets better with every use.

The Morsø '14 range is made from cast iron, making it durable and easy to clean. The Morsø SPICE' 14 is your modern day mortar and pestle that can be used to grind, serve and store your condiments. The MILL '14 is a beautifully designed, high quality grinder for your salt, pepper and dried spices.