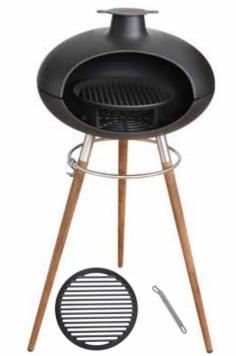

Forno, Outdoor Table - Terra

# MORSØ FORNO TERRA PACKAGE

incl. Forno, Outdoor Table - Terra 60 x 60 cm, Tuscan Grill, Ash Scraper

Forno, Outdoor Table - Garden