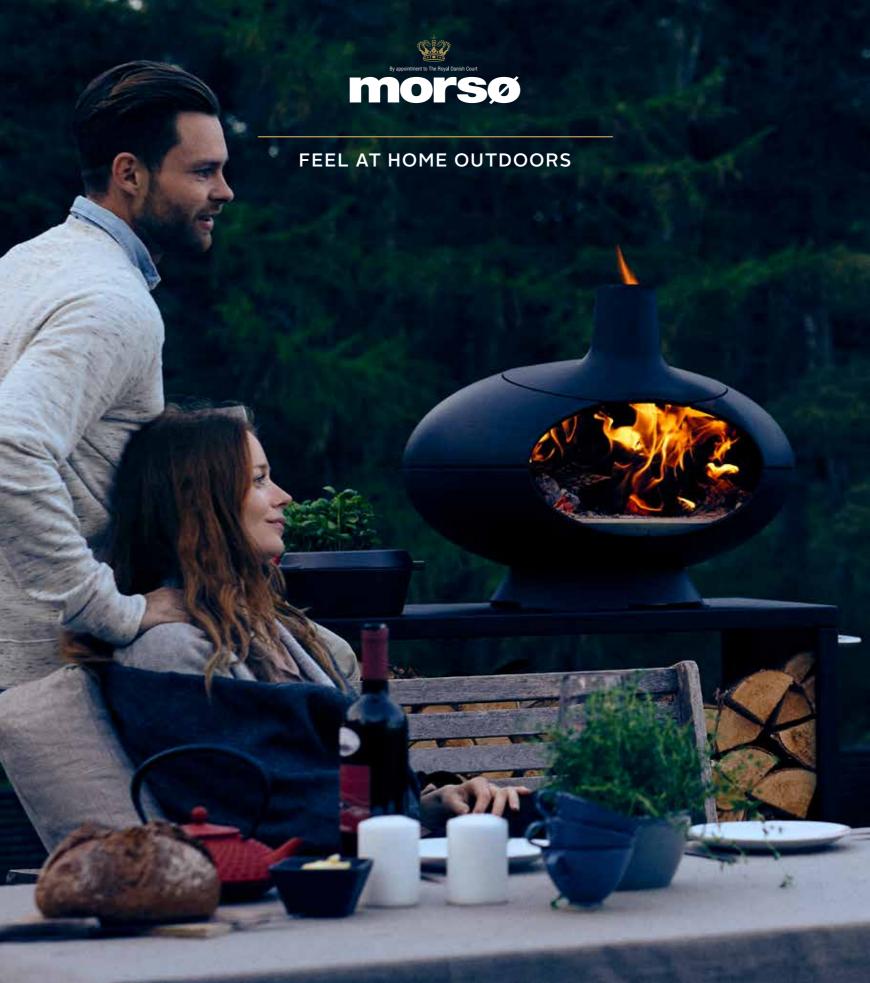

Forno, Outdoor Table - Terra

# MORSØ FORNO TERRA PACKAGE

incl. Forno, Outdoor Table - Terra 60 x 60 cm, Tuscan Grill, Ash Scraper

Forno, Outdoor Table - Garden