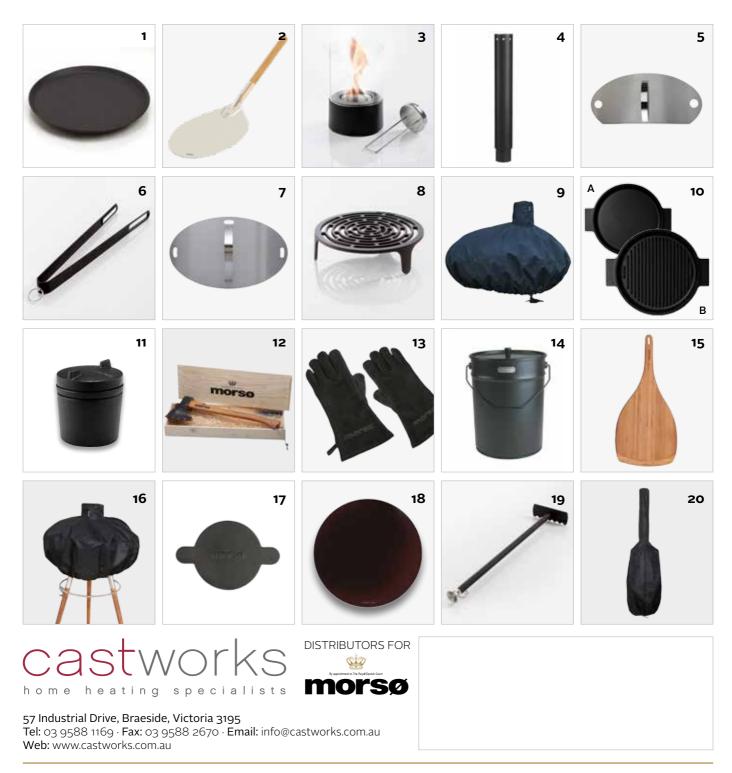

#### **ACCESSORIES**

1. FRYING DISH - 2. MORSØ PEEL - 3. MORSØ BEL Bio-ethanol lamp. - 4. MORSØ FORNO FLUE EXTENSION - 5. FORNO DOOR - 6. FIRE TONGS - 7. GRILL FORNO DOOR - 8. TUSCAN GRILL - 9. FORNO COVER - 10A. ROUND SKILLET - Ø21/Ø28 - 10B. GRIDDLE PAN - Ø25/Ø28 11. SPICE '14 - 12. MORSØ AXE - HICKORY, HAND FORGED - 13. MORSØ GLOVE R/L - 14. MORSØ ASH AND STORAGE BUCKET - 15. MORSØ PADDLE - 16. GRILL FORNO COVER - 17. MORSØ SMOKEEPER - 18. VETRO, PIZZA- & COOKING PLATE - 19. ASH SCRAPER - 20. KAMINO COVER