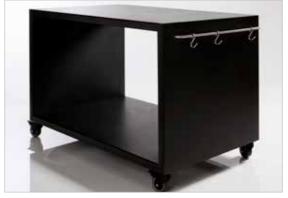

# MORSØ FORNO TERRA PACKAGE

incl. Forno, Outdoor Table - Terra 60 x 60 cm, Tuscan Grill, Ash Scraper

Forno, Outdoor Table - Garden

# MORSØ FORNO GARDEN PACKAGE

incl. Forno, Outdoor Table - Garden 120 x 60 cm, Tuscan Grill, Ash Scraper

Ash Scraper

Tuscan Grill