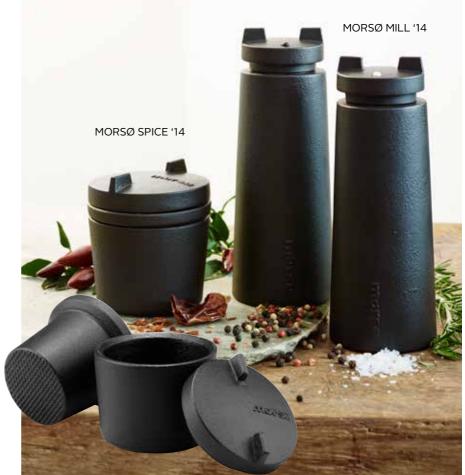

# MORSØ COOKWARE - THE NEW BLACK FOR OVER 160 YEARS

Cast iron absorbs and uniformly transfers heat, ensuring food is consistently, perfectly cooked. The Morsø Cocotte can be used on all wood, gas, electric ovens and hobs.

The cast iron surface is seasoned over time and gets better with every use.

The Morsø '14 range is made from cast iron, making it durable and easy to clean. The Morsø SPICE' 14 is your modern day mortar and pestle that can be used to grind, serve and store your condiments. The MILL '14 is a beautifully designed, high quality grinder for your salt, pepper and dried spices.