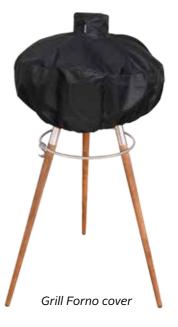

#### **ACCESSORIES**

1. FRYING DISH - 2. MORSØ PEEL - 3. MORSØ BEL Bio-ethanol lamp. - 4. MORSØ FORNO FLUE EXTENSION - 5. FORNO DOOR - 6. FIRE TONGS - 7. GRILL FORNO DOOR - 8. TUSCAN GRILL - 9. FORNO COVER - 10A. ROUND SKILLET - Ø21/Ø28 - 10B. GRIDDLE PAN - Ø25/Ø28 11. SPICE '14 - 12. MORSØ AXE - HICKORY, HAND FORGED - 13. MORSØ GLOVE R/L - 14. MORSØ ASH AND STORAGE BUCKET - 15. MORSØ PADDLE - 16. GRILL FORNO COVER - 17. MORSØ SMOKEEPER - 18. VETRO, PIZZA- & COOKING PLATE - 19. ASH SCRAPER - 20. KAMINO COVER