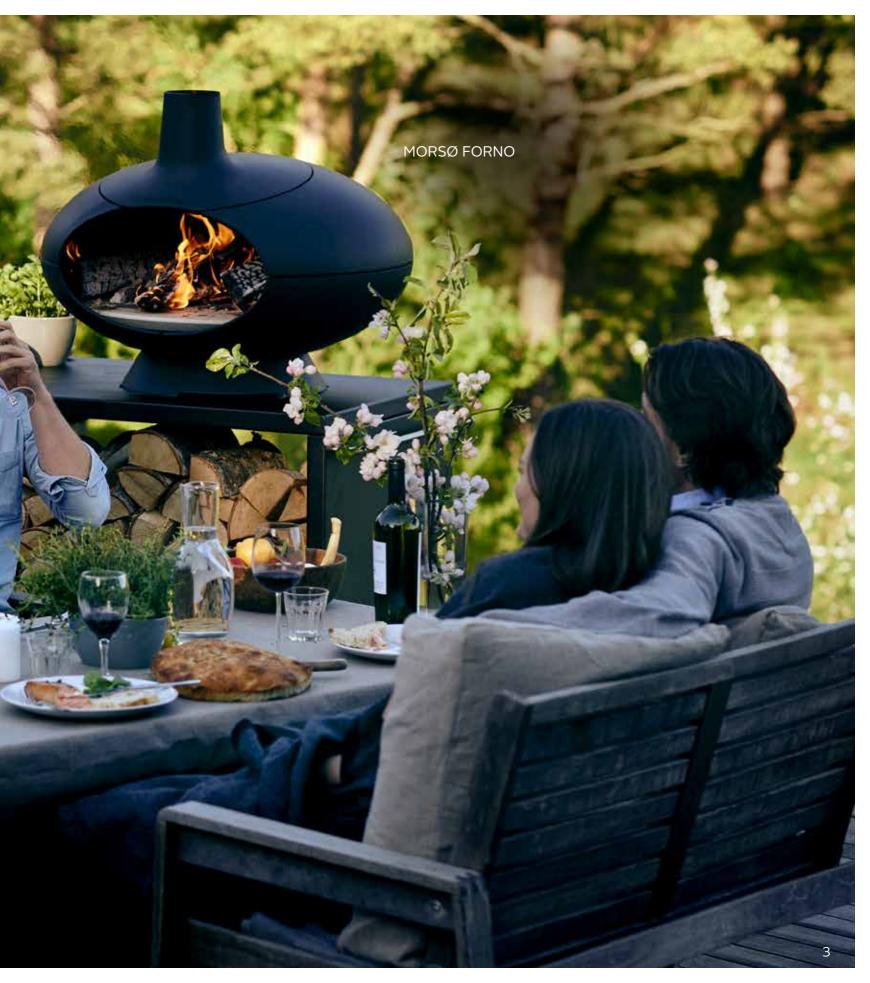

Forno, Outdoor Table - Terra

# MORSØ FORNO TERRA PACKAGE

incl. Forno, Outdoor Table - Terra 60 x 60 cm, Tuscan Grill, Ash Scraper

Forno, Outdoor Table - Garden

# MORSØ FORNO GARDEN PACKAGE

incl. Forno, Outdoor Table - Garden 120 x 60 cm, Tuscan Grill, Ash Scraper

Ash Scraper

Tuscan Grill