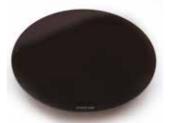

### **OPTIONAL EXTRAS**

Cast iron Frying dish

VETRO - Pizza- & Cooking plate Made from Black Ceramic Glass that can take temperatures up to 500°C

Grill Forno door

Smokeeper for Grill Forno & Forno Cast iron Lid designed to covert the Morsø Forno and Grill Forno into a Smoker

#### **ACCESSORIES**

1. FRYING DISH - 2. MORSØ PEEL - 3. MORSØ BEL Bio-ethanol lamp. - 4. MORSØ FORNO FLUE EXTENSION - 5. FORNO DOOR - 6. FIRE TONGS - 7. GRILL FORNO DOOR - 8. TUSCAN GRILL - 9. FORNO COVER - 10A. ROUND SKILLET - Ø21/Ø28 - 10B. GRIDDLE PAN - Ø25/Ø28 11. SPICE '14 - 12. MORSØ AXE - HICKORY, HAND FORGED - 13. MORSØ GLOVE R/L - 14. MORSØ ASH AND STORAGE BUCKET - 15. MORSØ PADDLE - 16. GRILL FORNO COVER - 17. MORSØ SMOKEEPER - 18. VETRO, PIZZA- & COOKING PLATE - 19. ASH SCRAPER - 20. KAMINO COVER