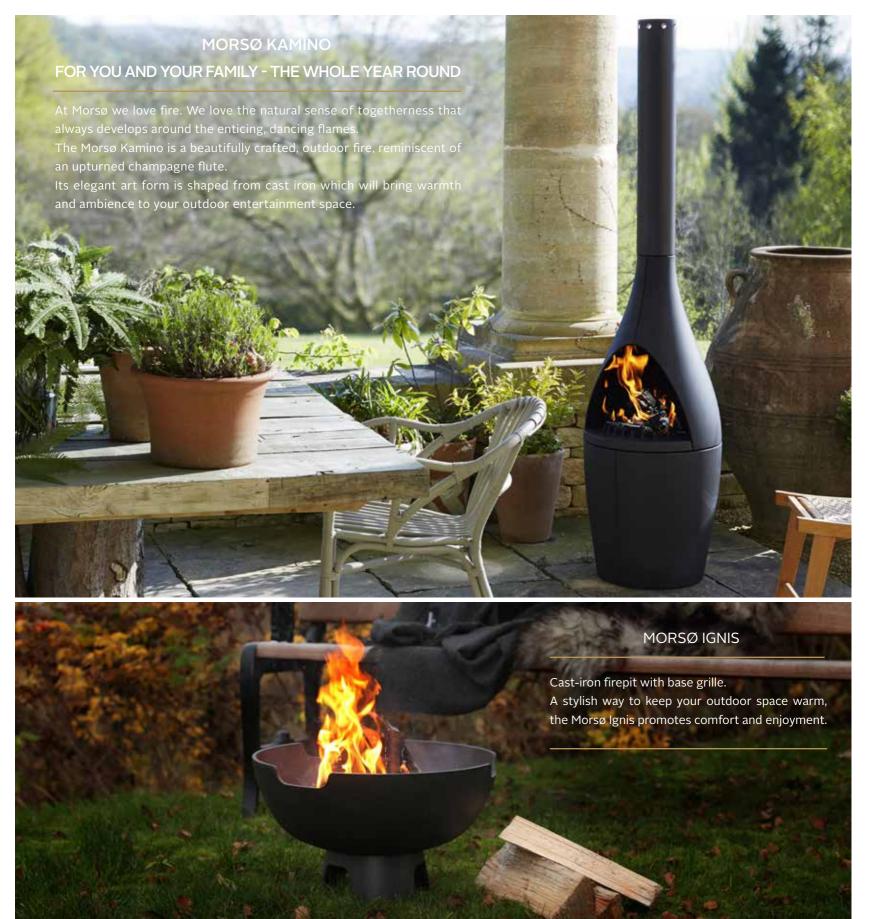

# MORSØ FORNO TERRA PACKAGE

incl. Forno, Outdoor Table - Terra 60 x 60 cm, Tuscan Grill, Ash Scraper



Forno, Outdoor Table - Garden

# MORSØ FORNO GARDEN PACKAGE

incl. Forno, Outdoor Table - Garden 120 x 60 cm, Tuscan Grill, Ash Scraper



Ash Scraper



Tuscan Grill



# MORSØ GRILL FORNO II

# - a multifunctional grill incl. Cast-iron inserts, cast-iron grates and handles



Cast-iron inserts, cast-iron grates and handles can also be purchased separately as accessories for other Morsø products.

### **OPTIONAL EXTRAS**



Cast iron Frying dish



VETRO - Pizza- & Cooking plate Made from Black Ceramic Glass that can take temperatures up to 500°C



Grill Forno door



Smokeeper for Grill Forno & Forno Cast iron Lid designed to covert the Morsø Forno and Grill Forno into a Smoker







# MORSØ COOKWARE - THE NEW BLACK FOR OVER 160 YEARS

Cast iron absorbs and uniformly transfers heat, ensuring food is consistently, perfectly cooked. The Morsø Cocotte can be used on all wood, gas, electric ovens and hobs.

The cast iron surface is seasoned over time and gets better with every use.

The Morsø '14 range is made from cast iron, making it durable and easy to clean. The Morsø SPICE' 14 is your modern day mortar and pestle that can be used to grind, serve and store your condiments. The MILL '14 is a beautifully designed, high quality grinder for your salt, pepper and dried spices.





#### **ACCESSORIES**

1. FRYING DISH - 2. MORSØ PEEL - 3. MORSØ BEL Bio-ethanol lamp. - 4. MORSØ FORNO FLUE EXTENSION - 5. FORNO DOOR - 6. FIRE TONGS - 7. GRILL FORNO DOOR - 8. TUSCAN GRILL -