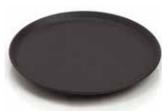

### **OPTIONAL EXTRAS**

Cast iron Frying dish

VETRO - Pizza- & Cooking plate Made from Black Ceramic Glass that can take temperatures up to 500°C

Grill Forno door

Smokeeper for Grill Forno & Forno Cast iron Lid designed to covert the Morsø Forno and Grill Forno into a Smoker

#### **ACCESSORIES**

1. FRYING DISH - 2. MORSØ PEEL - 3. MORSØ BEL Bio-ethanol lamp. - 4. MORSØ FORNO FLUE EXTENSION - 5. FORNO DOOR - 6. FIRE TONGS - 7. GRILL FORNO DOOR - 8. TUSCAN GRILL - 9. FORNO COVER - 10A. ROUND SKILLET - Ø21/Ø28 - 10B. GRIDDLE PAN - Ø25/Ø28 11. SPICE '14 - 12. MORSØ AXE - HICKORY, HAND FORGED - 13. MORSØ GLOVE R/L - 14. MORSØ ASH AND STORAGE BUCKET - 15. MORSØ PADDLE - 16. GRILL FORNO COVER - 17. MORSØ SMOKEEPER - 18. VETRO, PIZZA- & COOKING PLATE - 19. ASH SCRAPER - 20. KAMINO COVER