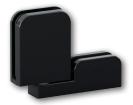

#### PREMIUM QUALITY

The Ultimate Clamp System is manufactured from the highest quality forged brass, stainless steel screws and chrome plated, making it more durable with less parts! Available in four colours for better colour matching.

**Polished Chrome** 

Matte Black