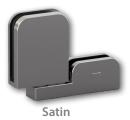

#### PREMIUM QUALITY

The Ultimate Clamp System is manufactured from the highest quality forged brass, stainless steel screws and chrome plated, making it more durable with less parts! Available in four colours for better colour matching.

**Polished Chrome** 

Matte Black