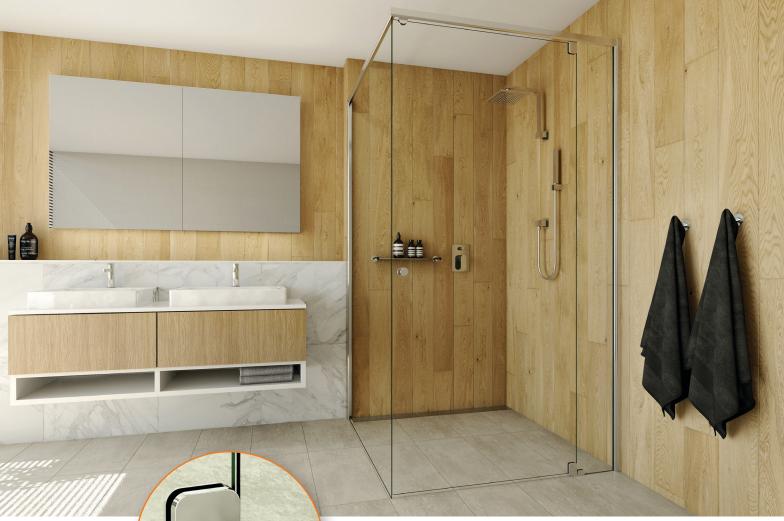

#### INNOVATIVE

An innovative glass clamp system that doesn't require any glass cut outs! With only a single hole top and bottom of the door glass, the pivot pin is incorporated in the clamp itself which eliminates cutouts in glass, making it cost and time effective.

#### ADJUSTABLE

A Single hole in the glass provides hassle free fitting and adjustment.

#### SILL-LESS CLAMP SYSTEM

No mechanical fixings to the floor Unique fixing system The pivot is secured to the floor by the fix panel glass Up to 950mm wide doors Wheel Chair Accessible. 17mm clearance under the door