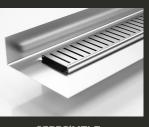

Punched Angle Slot Design

ARCHITECTURAL GRATES + DRAINS

And and a second

Manufactured in Australia from marine grade stainless steel, the PAS and PPS linear grate designs are available in all Stormtech metallic finishes and powdercoat colours.

Available as Made-to-Length units in 65mm and 100mm width grates with custom outlet size and position.

PAS Made-to-Length Linear Drainage

100PASi20MTL

**100PASiMTLF** Wall / Floor Flange

65PASi25MTL

65PASiMTLF Wall / Floor Flange

Greentag and Watermark certification across all drainage products.

Stormtech is the only linear drainage system available with full