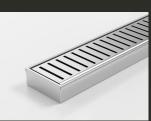

Punched Angle Slot Design

ARCHITECTURAL GRATES + DRAINS

And and a second

Manufactured in Australia from marine grade stainless steel, the PAS and PPS linear grate designs are available in all Stormtech metallic finishes and powdercoat colours.

Available as Made-to-Length units in 65mm and 100mm width grates with custom outlet size and position.

PAS Made-to-Length Linear Drainage

100PASi20MTL

**100PASiMTLF** Wall / Floor Flange

65PASi25MTL

65PASiMTLF Wall / Floor Flange

Greentag and Watermark certification across all drainage products.

Stormtech is the only linear drainage system available with full