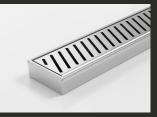

Punched Angle Slot Design

ARCHITECTURAL GRATES + DRAINS

And and a second

## **Choose your angle** with Stormtech.

Introducing two elegant linear grate designs for the perfect finish.

Adding to Stormtech's extensive range of designer architectural drainage, the PAS and PPS designs offer striking angles and refined symmetry.

Manufactured in Australia from marine grade stainless steel, the PAS and PPS linear grate designs are available in all Stormtech metallic finishes and powdercoat colours.

Available as Made-to-Length units in 65mm and 100mm width grates with custom outlet size and position.