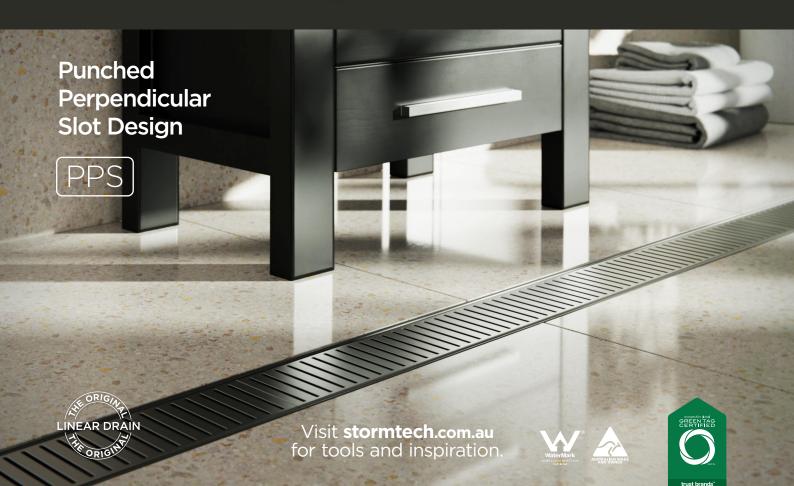

Punched Angle Slot Design

ARCHITECTURAL GRATES + DRAINS

And and a second

## **Choose your angle** with Stormtech.

Introducing two elegant linear grate designs for the perfect finish.

Adding to Stormtech's extensive range of designer architectural drainage, the PAS and PPS designs offer striking angles and refined symmetry.

Manufactured in Australia from marine grade stainless steel, the PAS and PPS linear grate designs are available in all Stormtech metallic finishes and powdercoat colours.

Available as Made-to-Length units in 65mm and 100mm width grates with custom outlet size and position.

Compliment tile and decor designs with the best linear grates from the people who invented them.

PPS Made-to-Length Linear Drainage

100PPSi20MTL

100PPSiMTLF Wall / Floor Flange

65PPSi25MTL

65PPSiMTLF Wall / Floor Flange