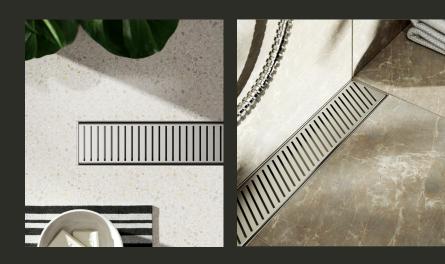

## **Choose your angle** with Stormtech.

Introducing two elegant linear grate designs for the perfect finish.

Adding to Stormtech's extensive range of designer architectural drainage, the PAS and PPS designs offer striking angles and refined symmetry.

Manufactured in Australia from marine grade stainless steel, the PAS and PPS linear grate designs are available in all Stormtech metallic finishes and powdercoat colours.

Available as Made-to-Length units in 65mm and 100mm width grates with custom outlet size and position.