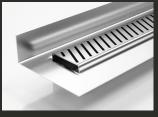

Manufactured in Australia from marine grade stainless steel, the PAS and PPS linear grate designs are available in all Stormtech metallic finishes and powdercoat colours.

Available as Made-to-Length units in 65mm and 100mm width grates with custom outlet size and position.

PAS Made-to-Length Linear Drainage

100PASi20MTL

**100PASiMTLF** Wall / Floor Flange

65PASi25MTL

65PASiMTLF Wall / Floor Flange

Greentag and Watermark certification across all drainage products.

Stormtech is the only linear drainage system available with full