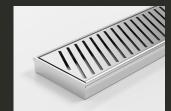

Punched Angle Slot Design

ARCHITECTURAL GRATES + DRAINS

And and a second

Manufactured in Australia from marine grade stainless steel, the PAS and PPS linear grate designs are available in all Stormtech metallic finishes and powdercoat colours.

Available as Made-to-Length units in 65mm and 100mm width grates with custom outlet size and position.

Compliment tile and decor designs with the best linear grates from the people who invented them.

PPS Made-to-Length Linear Drainage

100PPSi20MTL

100PPSiMTLF Wall / Floor Flange

65PPSi25MTL

65PPSiMTLF Wall / Floor Flange