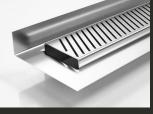

Punched Angle Slot Design

ARCHITECTURAL GRATES + DRAINS

And and a second

Manufactured in Australia from marine grade stainless steel, the PAS and PPS linear grate designs are available in all Stormtech metallic finishes and powdercoat colours.

Available as Made-to-Length units in 65mm and 100mm width grates with custom outlet size and position.

Compliment tile and decor designs with the best linear grates from the people who invented them.

PPS Made-to-Length Linear Drainage

100PPSi20MTL

100PPSiMTLF Wall / Floor Flange

65PPSi25MTL

65PPSiMTLF Wall / Floor Flange