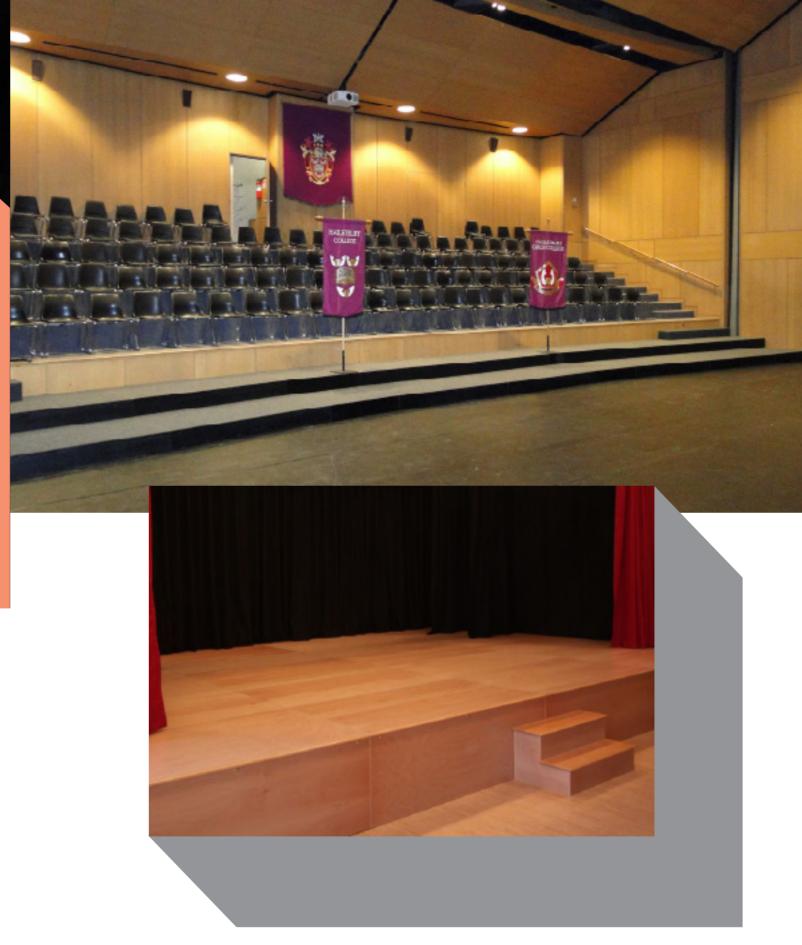

## PERMANENT STAGING SYSTEMS

We specialise in creating fully fixed permanent stage structures that are carefully planned to understand the structures which are carefully designed to maximise the available space, and optimise the enjoyment of the performance by the cast and audience alike.

Utilising our premier quality QUATTRO stage components, our experienced designers and qualified joinery team can design a new solution, or repair or refurbish an existing stage to your specifications.

We'll consult closely with you throughout the design and construction process to ensure the stage meets your every specification. Resurface, rebuild, extend, or custom design and construct – it's all possible with our skilled team.