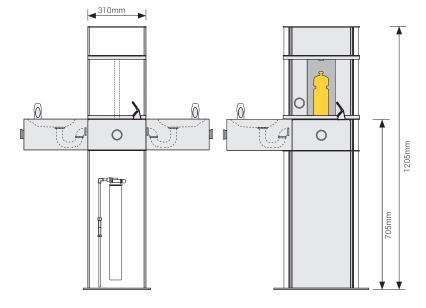

<sup>\*</sup>Please refer to the Aquafil® Product Warranty for full terms and conditions

Front & Side view with filter detail

Plan view

## **Product features**

- · 1200mm height
- Two anti-bacterial bottle refill points
- Three stainless steel drinking fountains, fitted with soft drinking mouth guards
- Customisable graphic panels with anti-graffiti protection
- Removable panel for easy filter replacement
- Two year warranty\*