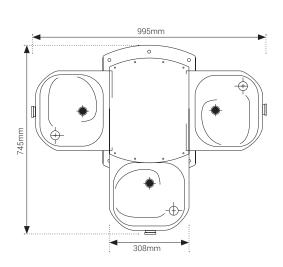

<sup>\*</sup>Please refer to the Aquafil® Product Warranty for full terms and conditions

Front & Side view with filter detail

Plan view

## **Product features**

- · 1200mm height
- Two anti-bacterial bottle refill points
- Three stainless steel drinking fountains, fitted with soft drinking mouth guards
- Customisable graphic panels with anti-graffiti protection
- Removable panel for easy filter replacement
- Two year warranty\*