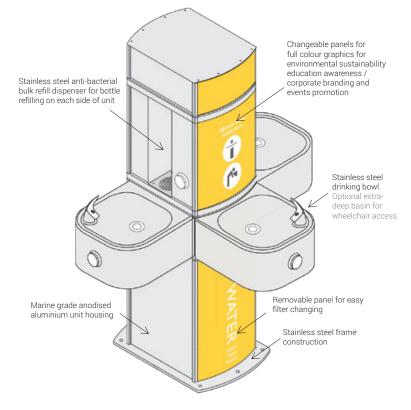

The station features three drinking fountains and two anti-bacterial bottle refill dispensing nozzles at a reduced height suitable for young children. Customisable, vandal-resistant signage panels allow for educational artwork to be presented on the exterior, making the station an attractive element in the school landscape.

## **Product features**

- · 1200mm height
- Two anti-bacterial bottle refill points
- Three stainless steel drinking fountains, fitted with soft drinking mouth guards
- Customisable graphic panels with anti-graffiti protection
- Removable panel for easy filter replacement
- Two year warranty\*

## Additional options

- Optional inbuilt water filter
- Optional remote water chiller
- Optional inbuilt water meter
- Optional extra deep drinking fountain basin (DDA Compliant wheelchair accessible)

## **Technical Details**

| Housing frame               | Stainless steel                                           |
|-----------------------------|-----------------------------------------------------------|
| Housing unit                | Anodised aluminium                                        |
| Graphic panels              | Stainless steel                                           |
| Filter unit option          | Sub-micron or 5 micron                                    |
| Filter unit woking pressure | 10-125 psi (0.7-8.5 bar), non-shock                       |
| Water supply connection     | 1/2 inch supply line with 1/2 inch<br>Male BSP connection |
| Drainage                    | 40mm PVC                                                  |