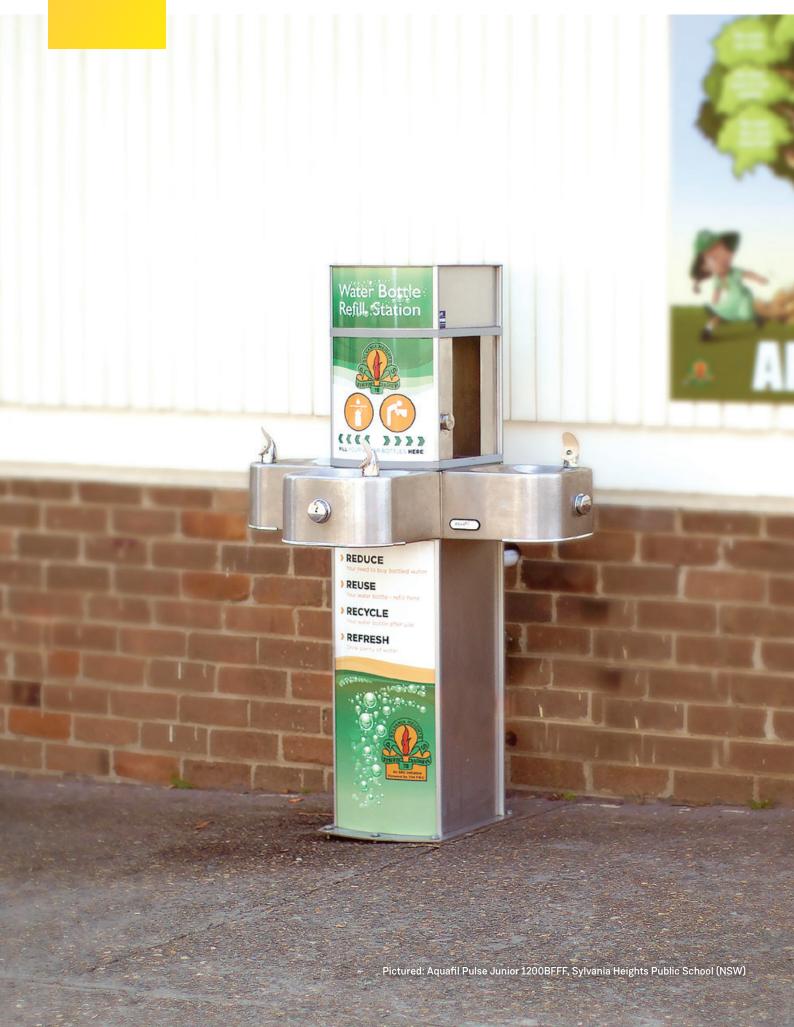

## Aquafil® Pulse Junior 1200BFFF

Tri-Fountain and bottle refill station

Product code: AQ-PJ1200BFFF

The Pulse Junior Tri-Fountain drinking fountain and bottle refill station is a robust, economical solution designed especially for junior primary school campuses in areas of high usage.

The station features three drinking fountains and two anti-bacterial bottle refill dispensing nozzles at a reduced height suitable for young children. Customisable, vandal-resistant signage panels allow for educational artwork to be presented on the exterior, making the station an attractive element in the school landscape.

## **Product features**

- · 1200mm height
- Two anti-bacterial bottle refill points
- Three stainless steel drinking fountains, fitted with soft drinking mouth guards
- Customisable graphic panels with anti-graffiti protection
- Removable panel for easy filter replacement
- Two year warranty\*