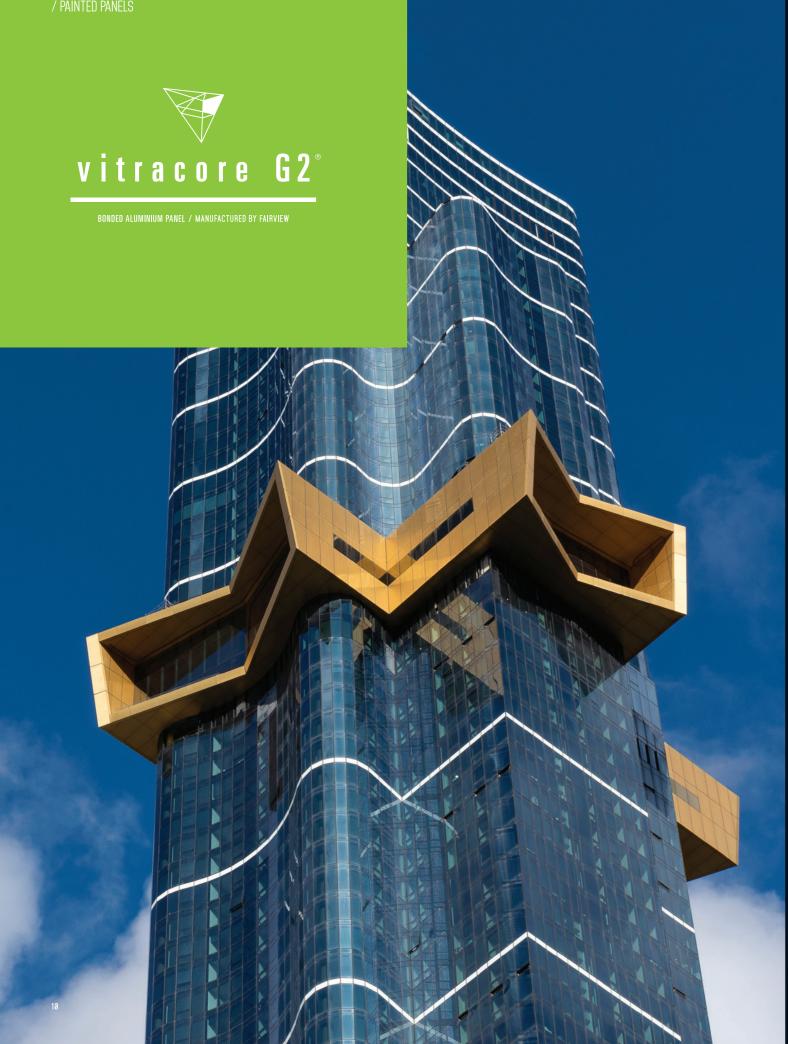

## ABOUT VITRACORE G2

Vitracore G2 is an engineered panel designed for high performance as a façade material, that is half the weight, 5x more rigid and has 70% greater resistance to oil canning than its solid panel counterparts. It's the ideal façade product for all types of construction from residential developments to large-scale government infrastructure projects.

The lightweight nature of the panels aid the installation procedure and efficacy, reducing overall construction cost.

Providing an almost unlimited range of colours and finishes, including the option of customisable graphic panels through the Fairview VitraArt option, Vitracore G2 is the ideal solution to high demand industry requirements for innovative and functional façade demands.