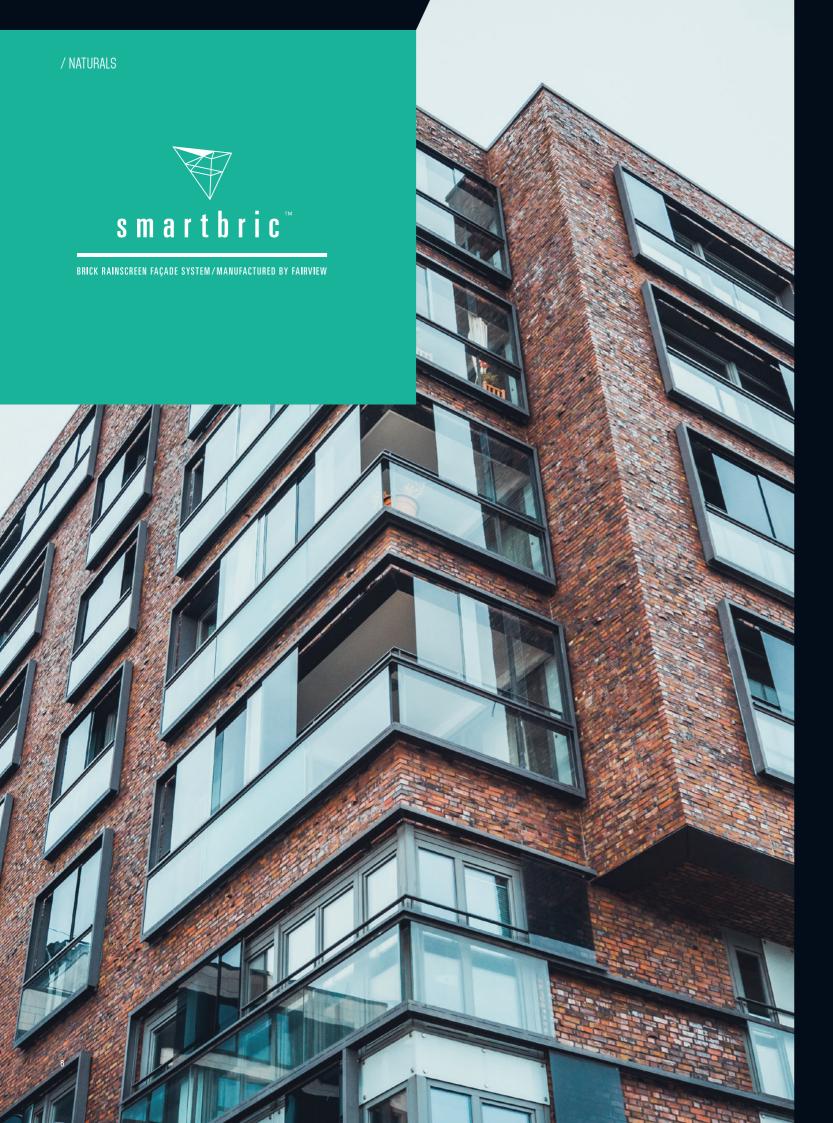

# **ABOUT ARGETON**

Argeton is a terracotta façade system that provides a complete range of natural clay tile finishes for architecturally appealing wall cladding solutions.

When combined with steel, glass or wood, Argeton panels or tiles add an elegant and natural look to exterior façades that will last for decades. The strength of our Argeton panels and the fixing system make this façade product particularly popular for use on public buildings and in high traffic areas.

Baguettes/sunshades are also available in the Argeton range and are a popular choice for offering solar protection, acting as an effective ventilation screen, providing security against access, or simply adding a captivating and decorative element to your design.