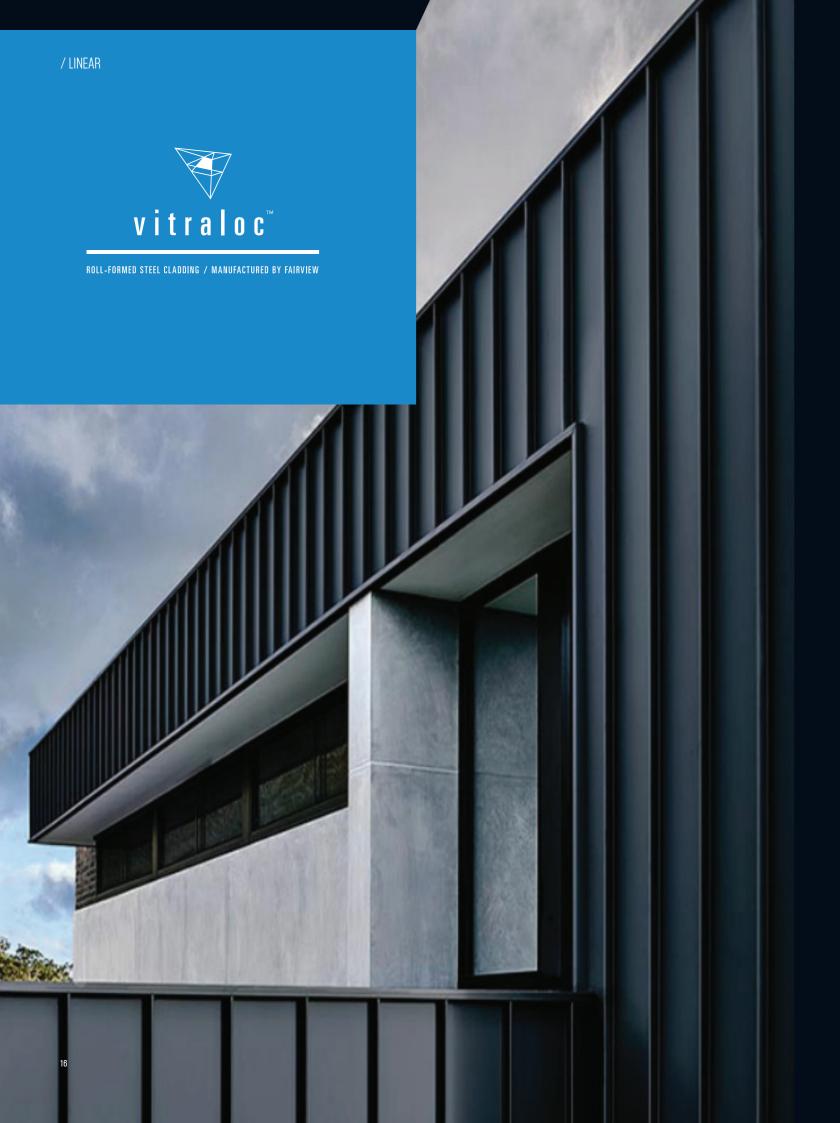

#### ABOUT VITRALOC

As the first and only steel, architectural linear panel system in Australia to be fully Codemark certified, Vitraloc has been rigorously tested as a system and complies with AS4284, AS1530.1 and AS1530.3, meeting the requirements under the current NCC.

Made locally from non-combustible roll-formed steel, Vitraloc provides freedom of expression with its extensive range of colours and premium patterns, while remaining a price competitive cladding option across a broad range of projects. Vitraloc is part of Fairview's linear range and shares its unique DNA with Stryüm, one of the original brands of interlocking linear cladding systems.

Vitraloc is suitable for both vertical and horizontal oriented applications and is available in two modern profiles — the 38mm Seam panel with a 265mm cover and the 25mm Shadow interlocking panels with a 285mm (plus 15mm express joint) cover.