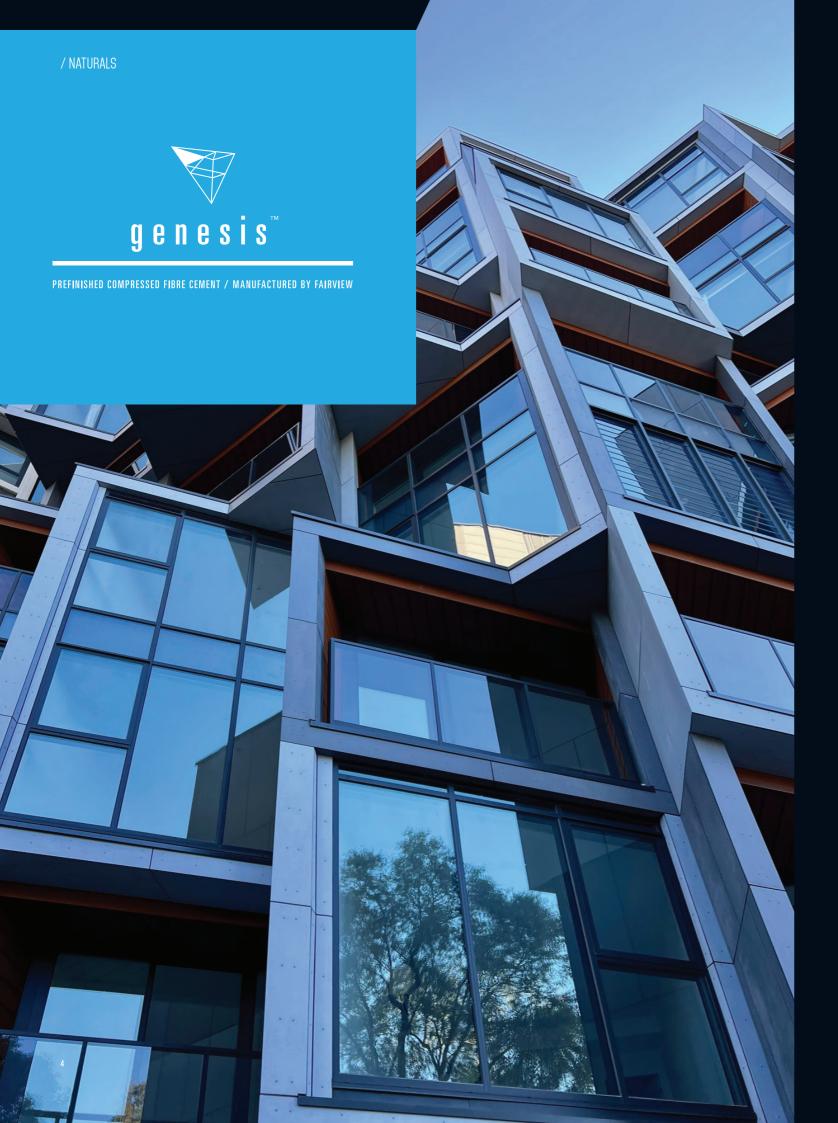

## ABOUT SMARTBRIC

Smartbric<sup>™</sup> by Fairview is an innovative ventilated rainscreen Brick Façade System which ingeniously incorporates the option of using either a grouted Classic brick facing or a modern Rapid mortar-less brick facing with a unique universal mounting track or rail option to deliver a versatile natural looking masonry façade solution.

The system has been tested to AS4284 and developed for quick, smart and simple installation by skilled tradesmen as well as traditional bricklayers. Made using vitrified clay, Smartbric<sup>TM</sup> allows the designer to achieve a realistic brick look without the shortcomings or restraints of traditional brickwork when it comes to weight, limited space or where traditional brick construction is not economically viable.

#### **KEY FEATURES**

Smartbric™ is suitable for exterior and interior applications as well as new buildings and renovations. Facings are available in a range of colours and can also be made to custom colours and textures (subject to lead times and minimum order quantities), to allow any number of colour combinations and expression of design. A modern, sleek and sharp look can be effectively achieved by incorporating complimentary trim for corners and surrounds as well as pre-mixed polymer modified coloured mortar to blend-in or accentuate the pointing.

Smartbric<sup>™</sup> facings are manufactured in standard sizes to reflect the common Australian brick size of 230mm x 76mm. Brick facings are designed to be cut onsite using a conventional brick saw to suit the specific measurement the job requires.