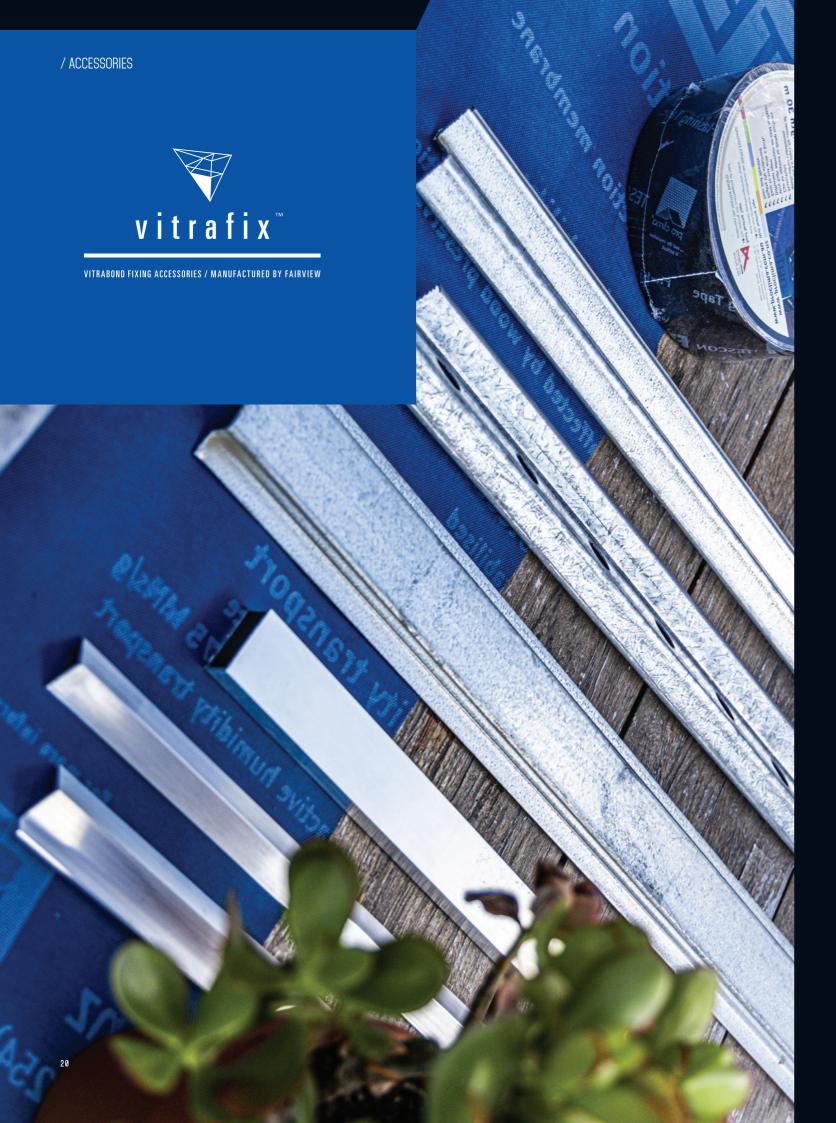

## **ABOUT VITRAFIX**

As part of the complete service offer, Fairview's Vitrafix provides a complete range of supporting accessories, including sarking, sub framing, and fastening options amongst others. Vitrafix is aimed at making sure the right system sundries are selected every time. Panels and accessories can be ordered and delivered on the same truck, with consolidated billing, ensuring our customers can manage their projects efficiently and effectively.

To support our growing range of façade systems and provide you with a complete service offer, we are constantly reviewing products to make each project easier and more compliant.

Some examples of this are Fairview's unique S Battens that facilitate panel thermal movement across the Linear range, with the added benefit of perforations to stop moisture build up and promote air circulation in the cavity.

We are also working with external bodies, incorporating the latest NCC changes, to deliver improvements on how things are being done. Our new Z Angle design has evolved to widen the contact area with panels, allowing for tape to be used to strengthen the integrity of the cassette system.