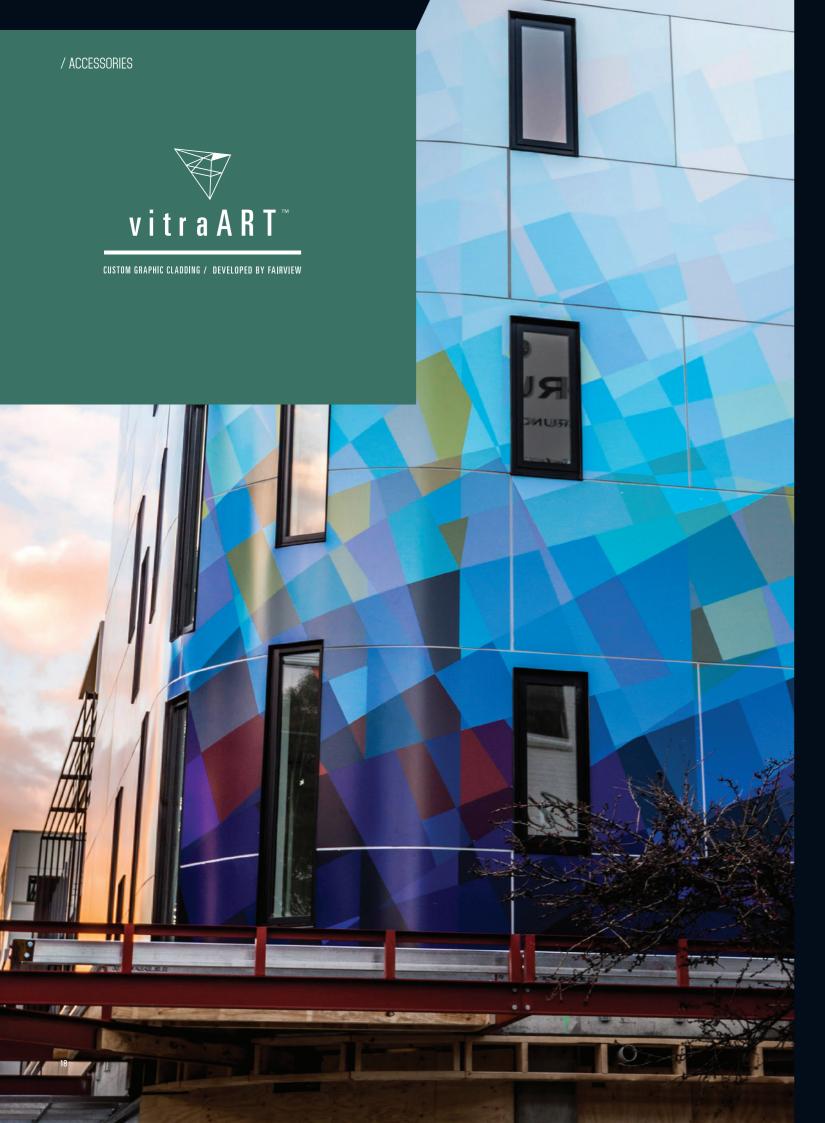

# **ABOUT VITRAART**

Fairview's VitraArt is a comprehensive custom graphic cladding solution that brings inspiration to life as large scale individualised décor print concepts.

With a wide range of formats and options available, architects can give building projects their own character with a unique cladding design.

Whether you are looking for a repeat design across individual panels or a design printed across multiple panels, we have the expertise to recreate your designs. With low MOO's (30m²) the process can be applied to a small feature wall or an entire façade.

The customised design can be applied to both Vitracore G2 and Vitradual panels.

| PRODUCT                         | VITRAART                                                                                                                                                                              |
|---------------------------------|---------------------------------------------------------------------------------------------------------------------------------------------------------------------------------------|
| Short Lead Time                 | VitraArt's specialised digital application process is done in Australia therefore there is a short turnaround time from receipt of the graphic until delivery of the finished panels. |
| Protective Film                 | The VitraArt panels are supplied with a protective film to prevent damage to the decorative surface when machining and installing.                                                    |
| Deemed Non-Combustible          | VitraArt can be supplied on Vitracore G2 and Vitradual panels, which are deemed suitable for use where non-combustible cladding is required                                           |
| UV Resistant                    | VitraArt is finished with a UV resistant satin clear fluoropolymer to protect the panels from UV damage.                                                                              |
| Low Minimum Order<br>Quantities | VitraArt can be supplied for an entire façade or as a small feature with a minimum order quantity of 30m² available.                                                                  |
| Warranty                        | VitraArt is designed for external or internal use and comes with a 10 year warranty. Contact Fairview for details.                                                                    |