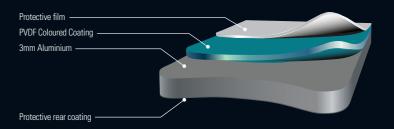

## ABOUT VITRADUAL

Vitradual is a 3mm solid aluminium façade cladding system that forms part of Fairview's range of NCC compliant, deemed non-combustible cladding solutions. It's suitable for Type A and B constructions and is a high impact resistant, solid panel which can be fabricated, curved and rolled.

The material is rigid, resistant to blows, breakage and pressure and has high bending, buckling and breaking strengths.

| PRODUCT       | VITRADUAL                                                                                                                                                                                           |
|---------------|-----------------------------------------------------------------------------------------------------------------------------------------------------------------------------------------------------|
| Product DNA   | Pre-finished solid aluminium panel.                                                                                                                                                                 |
| Finish        | The highly durable PVDF Paint System known for high durability, providing the optimum resistance to weather and industrial pollution.                                                               |
| Fixing System | A cassette style concealed fixing system allowing for a sleek, modern and flat finish.                                                                                                              |
| Application   | Type A and B constructions where non-combustible materials are required such as mixed-use developments residential construction, and large-scale government infrastructure projects like hospitals. |
| Warranty      | 15-year warranty, subject to standard terms and conditions.                                                                                                                                         |