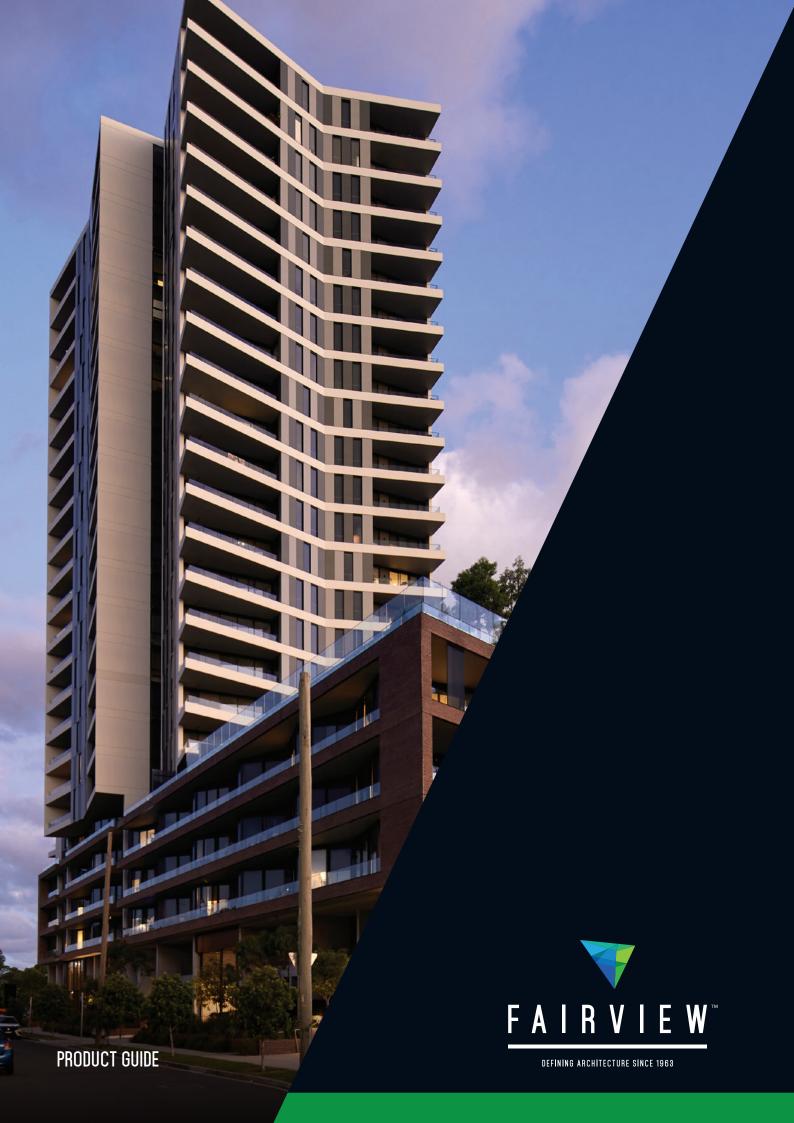

# **ABOUT GENESIS**

Genesis is manufactured from engineered fibre cement which is deemed as a non-combustible material in accordance with C2D10(6)(d) of the National Construction Code.

Genesis is a high-quality, prefinished, through-coloured fibre cement panel manufactured in Europe. Available in large sheet sizes, Genesis features a rivet fix system or concealed fix system ensuring on-site efficiencies.

With the availability of colourful and clean lines, or colourful and textured, the distinctive characteristics of Genesis' range provide architects with the freedom to achieve endless design possibilities. There are seven profiles with distinctive characteristics including Raw, Hewn, Groove, Infuse, Depth, Classic and Rustik.

Available to the Australian market by Fairview, Genesis offers a deemed non-combustible, robust, and durable panel, offering a life expectancy exceeding 50 years.

| PRODUCT                            | GENESIS                                                                                                                                                                                                                |
|------------------------------------|------------------------------------------------------------------------------------------------------------------------------------------------------------------------------------------------------------------------|
| Low Maintenance                    | Genesis is a true maintenance free material that is scratch resistant and requires no resealing, painting or ongoing maintenance over the life of the building.                                                        |
| Easily Cut and Installed<br>Onsite | Genesis can be easily cut to size and installed onsite, minimising lengthy lead times between site measure, production and delivery of pre-finished panels.                                                            |
| Environmentally Friendly           | Genesis panels are installed on a rear ventilated rainscreen construction system allowing for the building envelope to breathe. This feature increases thermal and energy efficiency and promotes healthier buildings. |
| Robust Durability                  | Genesis panels are an exceptionally durable panel making it impact resistant. Even in the most demanding applications and harsh environments Genesis has a life expectancy exceeding 50 years.                         |
| Cost Effective                     | Genesis allows installers to provide a rapid and cost effective installation.                                                                                                                                          |
| Through Coloured Material          | Genesis Raw, Hewn, Groove, Infuse and Depth are all through-coloured fibre cement material that offers elegant shades of natural colour.                                                                               |
| Warranty                           | 15 year standard warranty, subject to terms and conditions.                                                                                                                                                            |