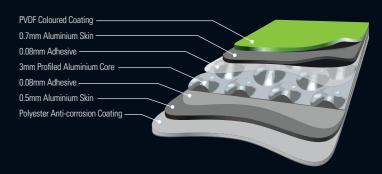

## ABOUT VITRACORE G2

Vitracore G2 is an engineered panel designed for high performance as a façade material, that is half the weight, 5x more rigid and has 70% greater resistance to oil canning than its solid panel counterparts. It's the ideal façade product for all types of construction from residential developments to large-scale government infrastructure projects.

| PRODUCT       | VITRACORE G2                                                                                                                                                                                             |
|---------------|----------------------------------------------------------------------------------------------------------------------------------------------------------------------------------------------------------|
| Product DNA   | Bonded aluminium panel.                                                                                                                                                                                  |
| Finish        | The highly durable PVDF Paint System known for high durability, providing the optimum resistance to weather and industrial pollution.                                                                    |
| Fixing System | A cassette style concealed fixing system allowing for a sleek, modern and flat finish.                                                                                                                   |
| Application   | Type A, B, and C constructions where non-combustible materials are required such as mixed-use developments, residential construction, and large-scale government infrastructure projects like hospitals. |
| Warranty      | 15-year warranty, subject to standard terms and conditions.                                                                                                                                              |