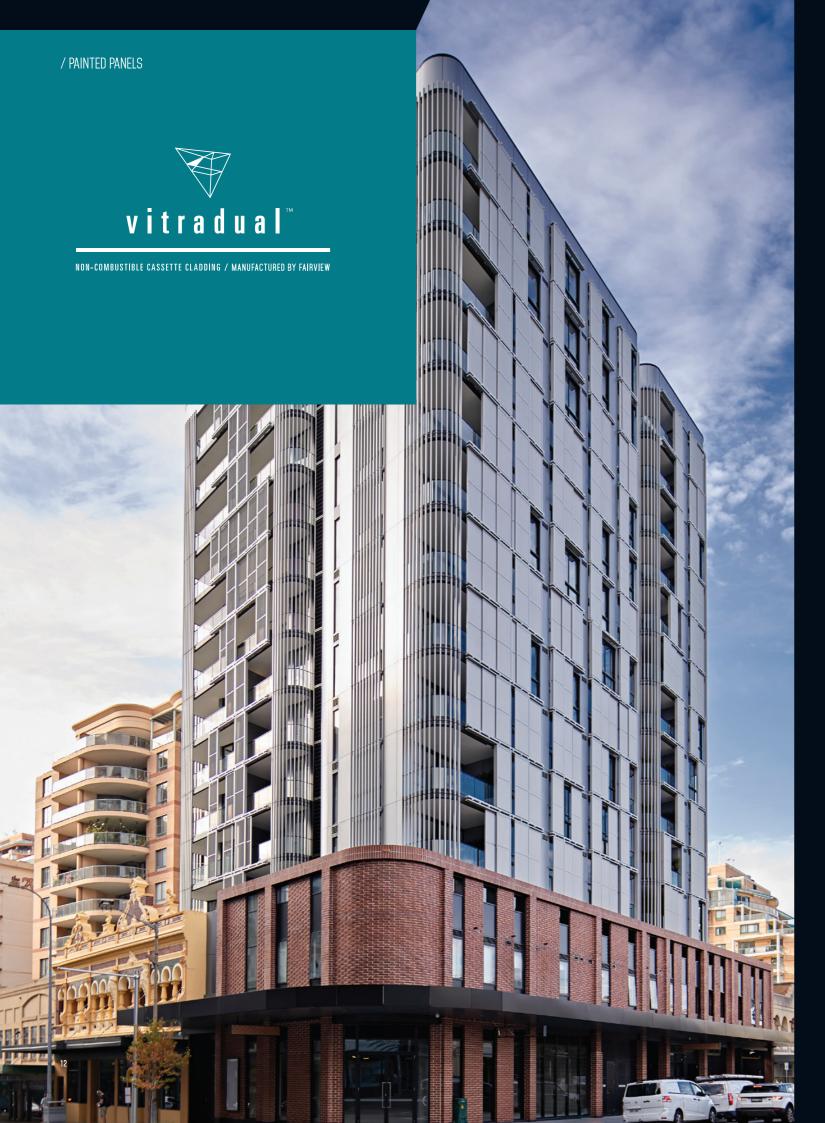

## ABOUT VITRADUAL

Vitradual is a 3mm solid aluminium façade cladding system that forms part of Fairview's range of NCC compliant, deemed non-combustible cladding solutions. It's suitable for Type A and B constructions and is a high impact resistant, solid panel which can be fabricated, curved and rolled.

The pre-finished large format cladding panels feature the same PVDF coating system as Vitracore G2 and is well recognised for its superior quality and design integrity. Vitradual provides an almost unlimited range of colours and finishes, including the option of customisable graphic panels through the Fairview VitraArt option.