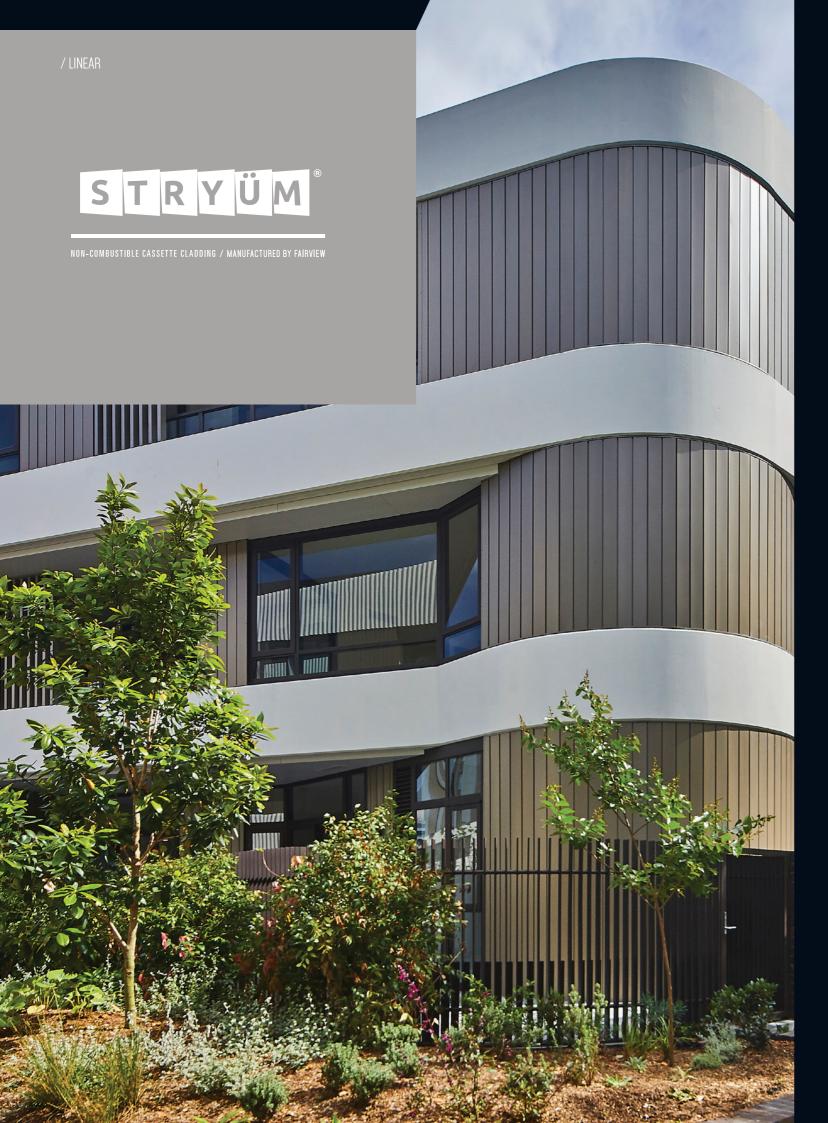

#### ABOUT STRYÜM

Stryüm is a 100% Australian owned and manufactured premium, interlocking, linear range of extruded aluminium panels, offering a dynamic, architectural alternative to standard cassette systems. Stryüm is perfect for class A, B and C developments.

Stryüm has pioneered the linear panel category and is proven in the market with high profile projects, including the Perth Stadium, where 16,000m² of product was supplied across 5 different anodised finishes. Available in virtually an unlimited range of colours, textures and 10 unique profiles, and supported by a full selection of trims and accessories, Stryüm offers unparalleled design scope and a distinct functionality of being able to interlock various profiles together to form a truly customised aesthetic.

Stryüm achieves an unprecedented level of quality, reliability and longevity, with panel thickness greater than most of its competitors, assuring stiffness, resistance to oil canning and impact damage.