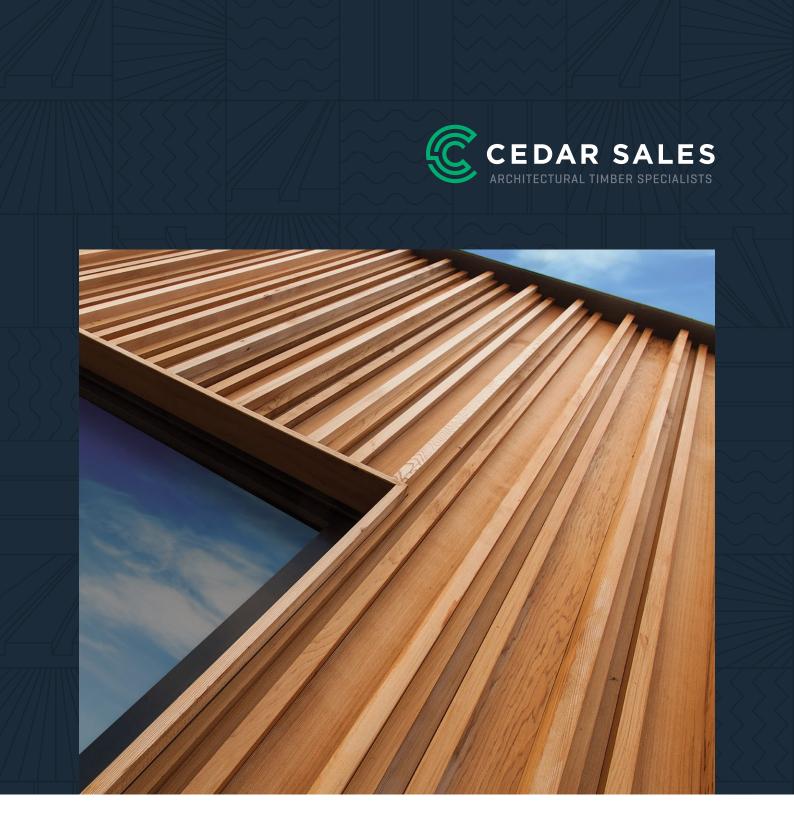

# **Castelation® Stepped Expression**

**PRODUCT FACT SHEET** 

## Take your next project to the next level

Let your imagination run wild.
Cedar Sales' Castelation®
Stepped Expression, in
Western Red Cedar, comes in
eight different sized profiles
which are all interchangeable
The combinations and
effects are simply unlimited.
Reserved and understated
through to outrageous and
stylised – everything is
possible with Castelation®
Stepped Expression.