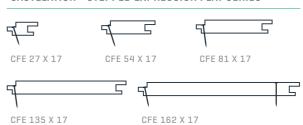

### CASTELATION® STEPPED EXPRESSION FLAT SERIES

## **CASTELATION® STEPPED EXPRESSION SIZES + SPECS**

| PROFILE CODE                                | COVER (MM) | THICKNESS (MM) | MAX SPANS [MM] | ORDER OPTIONS |            |   |  |
|---------------------------------------------|------------|----------------|----------------|---------------|------------|---|--|
| CASTELATION® STEPPED EXPRESSION FLAT SERIES |            |                |                |               |            |   |  |
| CFE 27 X 17                                 | 27         | 17             | 600            | Δ             | $\bigcirc$ | 0 |  |
| CFE 54 X 17                                 | 54         | 17             | 600            | Δ             |            |   |  |
| CFE 81 X 17                                 | 81         | 17             | 600            | Δ             | $\bigcirc$ | 0 |  |
| CFE 135 X 17                                | 135        | 17             | 600            | Δ             | $\bigcirc$ | 0 |  |
| CFE 162 X 17                                | 162        | 17             | 600            | Δ             | $\bigcirc$ | 0 |  |
| CASTELATION® STEPPED EXPRESSION STEP SERIES |            |                |                |               |            |   |  |
| CSE 27 X 39                                 | 27         | 39             | 600            | Δ             | $\bigcirc$ | 0 |  |
| CSE 27 X 67                                 | 27         | 67             | 600            | Δ             | $\bigcirc$ | 0 |  |
| CSE 27 X 91                                 | 27         | 91             | 600            | Δ             | $\bigcirc$ | 0 |  |
|                                             |            |                |                |               |            |   |  |