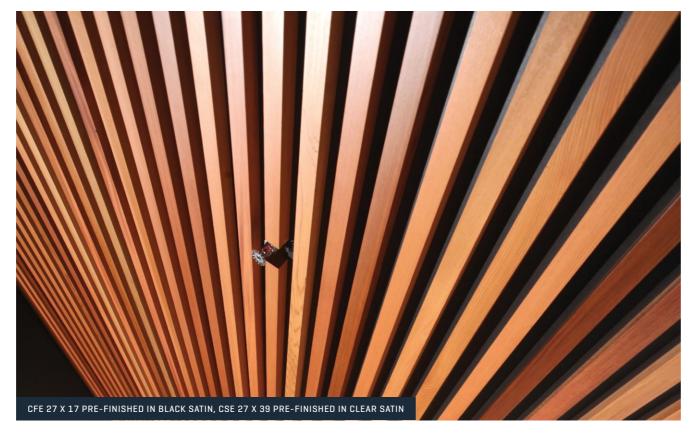

is
possible with Castelation®
Stepped Expression.

## FEATURES + BENEFITS

- Eight different sized timbers available in four different thicknesses
- Interchange options offer unlimited combinations – ideal for large areas
- Tongue and groove profile can be secret nailed
- Can be stained for various colour effects
- · Combine profiles randomly or evenly
- Samples of all sizes and profiles are available prior to purchase
- Also interchangeable with 26mm thick tongue and groove profiles such as:
- Castelation®
- Castelation® Screenclad
- Rib Clad
- Diamond Clad
- Improved Green Star rating with FSC®, PEFC™ and GreenTag<sup>Cert™</sup> GreenRate Level A Certification.

## **IDEAL USES**

- Entrances
- Feature walls
- Media rooms
- Ceilings
- Alfrescos
- Commercial fit outs
- Public spaces





CFE 135 X 17 & CSE 27 X 91



### CASTELATION® STEPPED EXPRESSION FLAT SERIES



## **CASTELATION® STEPPED EXPRESSION STEP SERIES**



## INSTALLATION

For secret nail fixing and indepth installation instructions, visit cedarsales.com.au



## **CASTELATION® STEPPED EXPRESSION SIZES + SPECS**

| PROFILE CODE                                | COVER (MM) | THICKNESS (MM) | MAX SPANS [MM] | ORDER OPTIONS |            |   |  |
|---------------------------------------------|------------|----------------|----------------|---------------|------------|---|--|
| CASTELATION® STEPPED EXPRESSION FLAT SERIES |            |                |                |               |            |   |  |
| CFE 27 X 17                                 | 27         | 17             | 600            | Δ             |