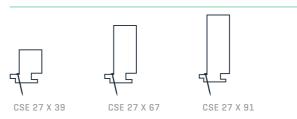

## **CASTELATION® STEPPED EXPRESSION STEP SERIES**

## **CASTELATION® STEPPED EXPRESSION SIZES + SPECS**

| PROFILE CODE                                | COVER (MM) | THICKNESS (MM) | MAX SPANS [MM] | ORDER OPTIONS |            |   |  |
|---------------------------------------------|------------|----------------|----------------|---------------|------------|---|--|
| CASTELATION® STEPPED EXPRESSION FLAT SERIES |            |                |                |               |            |   |  |
| CFE 27 X 17                                 | 27         | 17             | 600            | Δ             | $\bigcirc$ | 0 |  |
| CFE 54 X 17                                 | 54         | 17             | 600            | Δ             |            |   |  |
| CFE 81 X 17                                 | 81         | 17             | 600            | Δ             | $\bigcirc$ | 0 |  |
| CFE 135 X 17                                | 135        | 17             | 600            | Δ             | $\bigcirc$ | 0 |  |
| CFE 162 X 17                                | 162        | 17             | 600            | Δ             | $\bigcirc$ | 0 |  |
| CASTELATION® STEPPED EXPRESSION STEP SERIES |            |                |                |               |            |   |  |
| CSE 27 X 39                                 | 27         | 39             | 600            | Δ             | $\bigcirc$ | 0 |  |
| CSE 27 X 67                                 | 27         | 67             | 600            | Δ             | $\bigcirc$ | 0 |  |
| CSE 27 X 91                                 | 27         | 91             | 600            | Δ             | $\bigcirc$ | 0 |  |
|                                             |            |                |                |               |            |   |  |