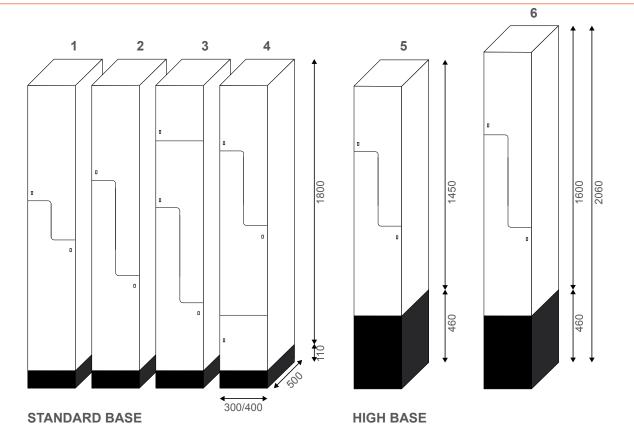

## **OPTIMUS RANGE**

excellockers.com.au 1800 019 266

DESCRIPTION DESCRIPTION

|   | CODE    | DESCRIPTION                                                  | DOOR HEIGHT |
|---|---------|--------------------------------------------------------------|-------------|
| 1 | OPT-SH  | 2 Door - Short neck - clothes hanging & bag storage          | 1050mm      |
| 2 | OPT-LG  | 2 Door - Long neck - clothes hanging & bag storage           | 1200mm      |
| 3 | OPT-TOP | 3 Door - 2 hanging lockers with bag locker at top            | 980mm       |
| 4 | OPT-BOT | 3 Door - 2 hanging lockers with bag locker at bottom         | 980mm       |
| 5 | OPT-HB  | 2 Door - Hanging locker for use on high base - optional seat | 960mm       |
| 6 | OPT-HBT | 2 Door - Tall hanging locker - high base - optional seat     | 1000mm      |

## **OPTIMUS STANDARD SPECIFICATIONS**

- 2 standard widths 300mm & 400mm
- Extensive choice of door colour finishes from the Laminex range
- Hanging rail fitted with anti-theft coat hanger units vented through back
- Premium master keyed lock system standard and numbered ready for use
- 110mm plinth for 1800mm units, 460mm high base for 1450mm and 1600mm units
- Locker carcase is white MR board with black edging
- Separate base waterproof ply, black vinyl finish