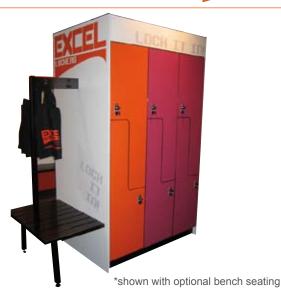

## **OPTIMUS RANGE**

excellockers.com.au 1800 019 266

DESCRIPTION DESCRIPTION

|   | CODE    | DESCRIPTION                                                  | DOOR HEIGHT |
|---|---------|--------------------------------------------------------------|-------------|
| 1 | OPT-SH  | 2 Door - Short neck - clothes hanging & bag storage          | 1050mm      |
| 2 | OPT-LG  | 2 Door - Long neck - clothes hanging & bag storage           | 1200mm      |
| 3 | OPT-TOP | 3 Door - 2 hanging lockers with bag locker at top            | 980mm       |
| 4 | OPT-BOT | 3 Door - 2 hanging lockers with bag locker at bottom         | 980mm       |
| 5 | OPT-HB  | 2 Door - Hanging locker for use on high base - optional seat | 960mm       |
| 6 | OPT-HBT | 2 Door - Tall hanging locker - high base - optional seat     | 1000mm      |

## OPTIMUS Range - space saving design

The Optimus locker can solve your locker room space problems – effectively halving the room area needed for lockers, compared to full length single door units.

The Optimus lockers maintains great hanging length and storage capacity whilst adding to the visual appearance of your locker room. Whether it's a back of house hotel area, hospital theatre change room or fitness centre the Optimus range solves your staff or patrons' locker requirements.

The Optimus locker can be fitted with a variety of lock options, premium master key, provision for padlock or the latest in digital keyless locking. With an extensive choice of colour finishes and locker configurations we're confident of matching the right Optimus locker to your needs.