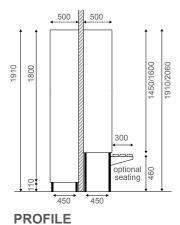

## **OPTIMUS STANDARD SPECIFICATIONS**

- 2 standard widths 300mm & 400mm
- Extensive choice of door colour finishes from the Laminex range
- Hanging rail fitted with anti-theft coat hanger units vented through back
- Premium master keyed lock system standard and numbered ready for use
- 110mm plinth for 1800mm units, 460mm high base for 1450mm and 1600mm units
- Locker carcase is white MR board with black edging
- Separate base waterproof ply, black vinyl finish