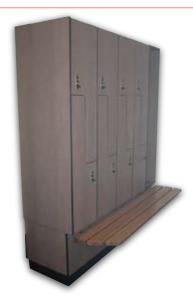

## OPTIMUS Range - space saving design

The Optimus locker can solve your locker room space problems – effectively halving the room area needed for lockers, compared to full length single door units.

The Optimus lockers maintains great hanging length and storage capacity whilst adding to the visual appearance of your locker room. Whether it's a back of house hotel area, hospital theatre change room or fitness centre the Optimus range solves your staff or patrons' locker requirements.