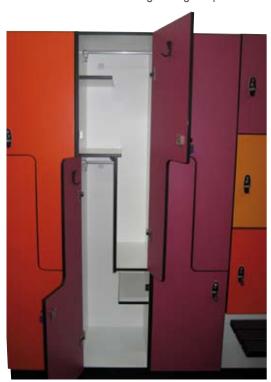

## OPTIMUS Range - space saving design

The Optimus locker can solve your locker room space problems – effectively halving the room area needed for lockers, compared to full length single door units.

The Optimus lockers maintains great hanging length and storage capacity whilst adding to the visual appearance of your locker room. Whether it's a back of house hotel area, hospital theatre change room or fitness centre the Optimus range solves your staff or patrons' locker requirements.

## **OPTIMUS STANDARD SPECIFICATIONS**

- 2 standard widths 300mm & 400mm
- Extensive choice of door colour finishes from the Laminex range
- Hanging rail fitted with anti-theft coat hanger units vented through back
- Premium master keyed lock system standard and numbered ready for use
- 110mm plinth for 1800mm units, 460mm high base for 1450mm and 1600mm units
- Locker carcase is white MR board with black edging
- Separate base waterproof ply, black vinyl finish