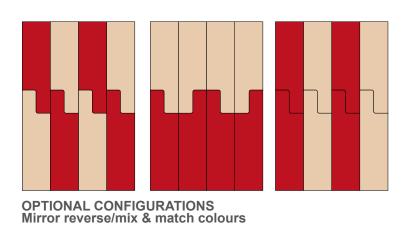

The Optimus locker can be fitted with a variety of lock options, premium master key, provision for padlock or the latest in digital keyless locking. With an extensive choice of colour finishes and locker configurations we're confident of matching the right Optimus locker to your needs.