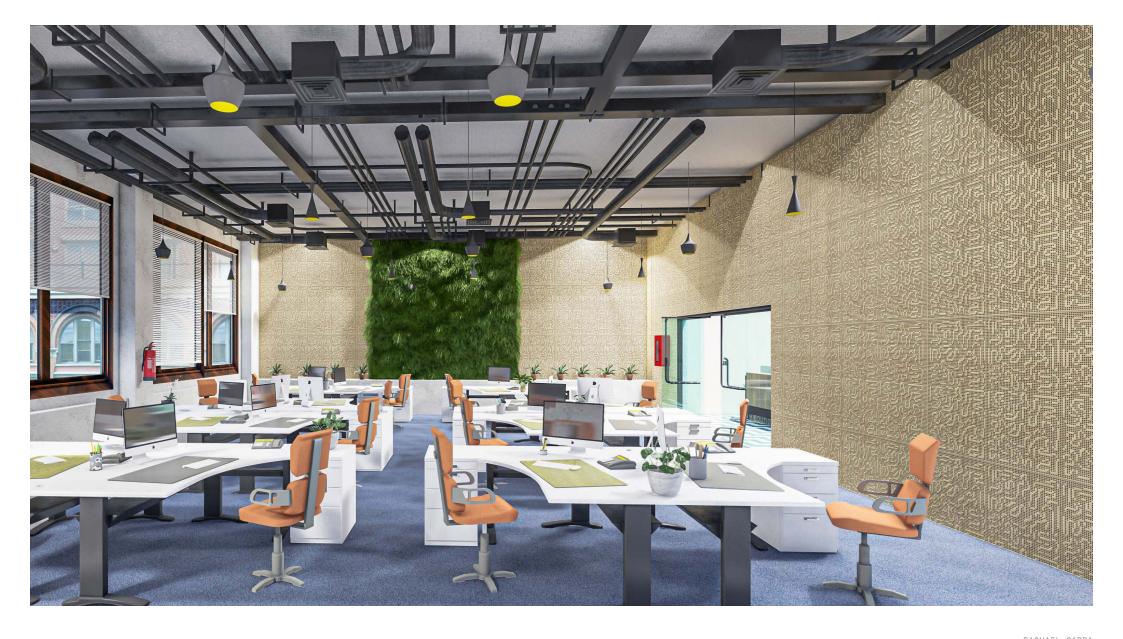

# Contours of Country has involved working closely with four Indigenous artists to develop a series of designs for use on our Zen panels.

Artists Toby Bishop, Keisha Leon, Rachael Sarra and Jenna Lee have each developed works that are a subtle reminder of the interconnectedness and deep respect for Country and belonging.

The Artworks talk to the many landscapes across so-called Australia and provide a narrative that explores Indigenous knowledge, innovation and efficiency and provides a beautiful opportunity to tell the stories of the traditional owners of the land that we live and build on today.

CONTOURS OF COUNTRY © DECOR SYSTEMS 2023 PG.1

TOBY BISHOP RUNNING WATER

JENNA LEE SEEDS

KEISHA LEON CONNECTIONS IN COUNTRY

RACHAEL SARRA TURTLE SEASON

TOBY BISHOP RUNNING WATER