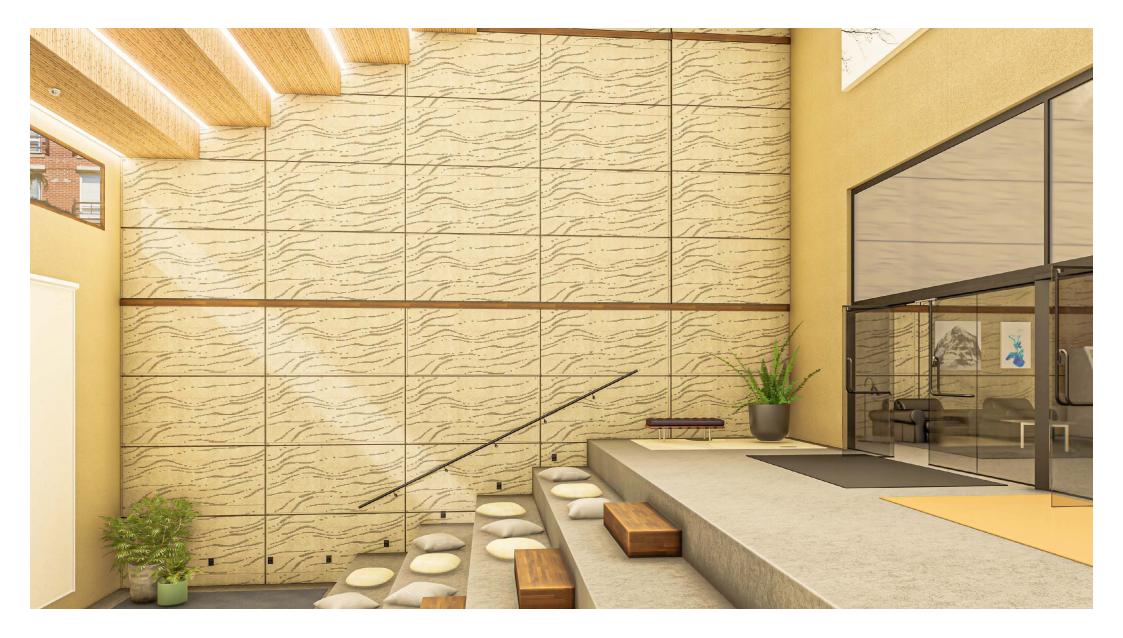

# Contours of Country has involved working closely with four Indigenous artists to develop a series of designs for use on our Zen panels.

Artists Toby Bishop, Keisha Leon, Rachael Sarra and Jenna Lee have each developed works that are a subtle reminder of the interconnectedness and deep respect for Country and belonging.

The Artworks talk to the many landscapes across so-called Australia and provide a narrative that explores Indigenous knowledge, innovation and efficiency and provides a beautiful opportunity to tell the stories of the traditional owners of the land that we live and build on today.