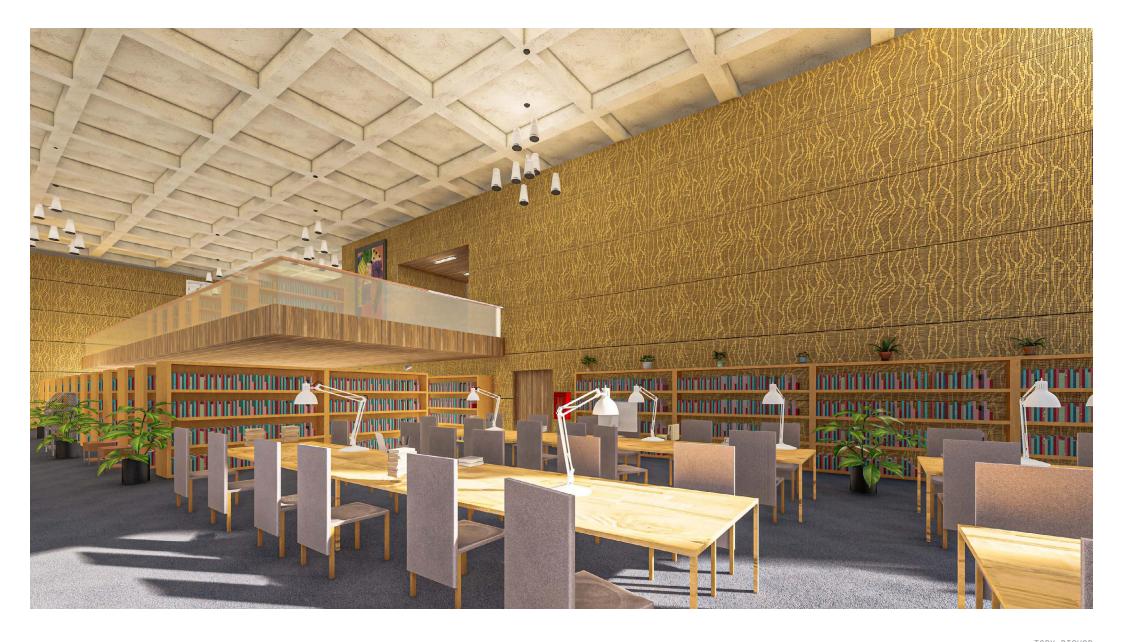

# Contours of Country has involved working closely with four Indigenous artists to develop a series of designs for use on our Zen panels.

Artists Toby Bishop, Keisha Leon, Rachael Sarra and Jenna Lee have each developed works that are a subtle reminder of the interconnectedness and deep respect for Country and belonging.

The Artworks talk to the many landscapes across so-called Australia and provide a narrative that explores Indigenous knowledge, innovation and efficiency and provides a beautiful opportunity to tell the stories of the traditional owners of the land that we live and build on today.

CONTOURS OF COUNTRY © DECOR SYSTEMS 2023 PG.1

TOBY BISHOP RUNNING WATER

JENNA LEE SEEDS

KEISHA LEON CONNECTIONS IN COUNTRY

RACHAEL SARRA TURTLE SEASON

TOBY BISHOP RUNNING WATER