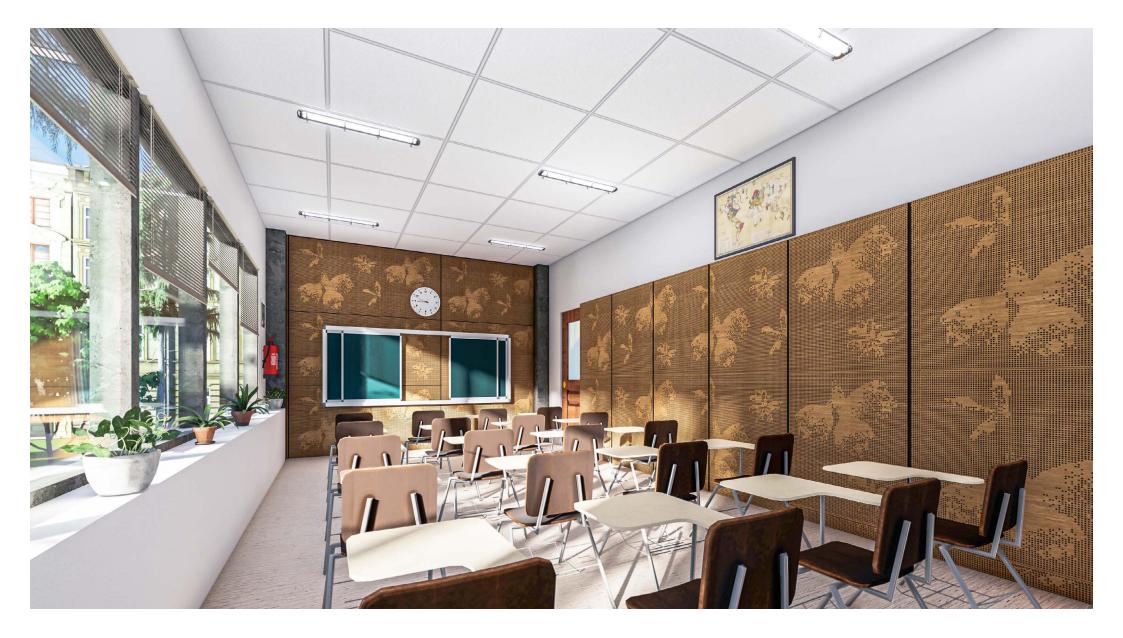

# Contours of Country has involved working closely with four Indigenous artists to develop a series of designs for use on our Zen panels.

Artists Toby Bishop, Keisha Leon, Rachael Sarra and Jenna Lee have each developed works that are a subtle reminder of the interconnectedness and deep respect for Country and belonging.

The Artworks talk to the many landscapes across so-called Australia and provide a narrative that explores Indigenous knowledge, innovation and efficiency and provides a beautiful opportunity to tell the stories of the traditional owners of the land that we live and build on today.