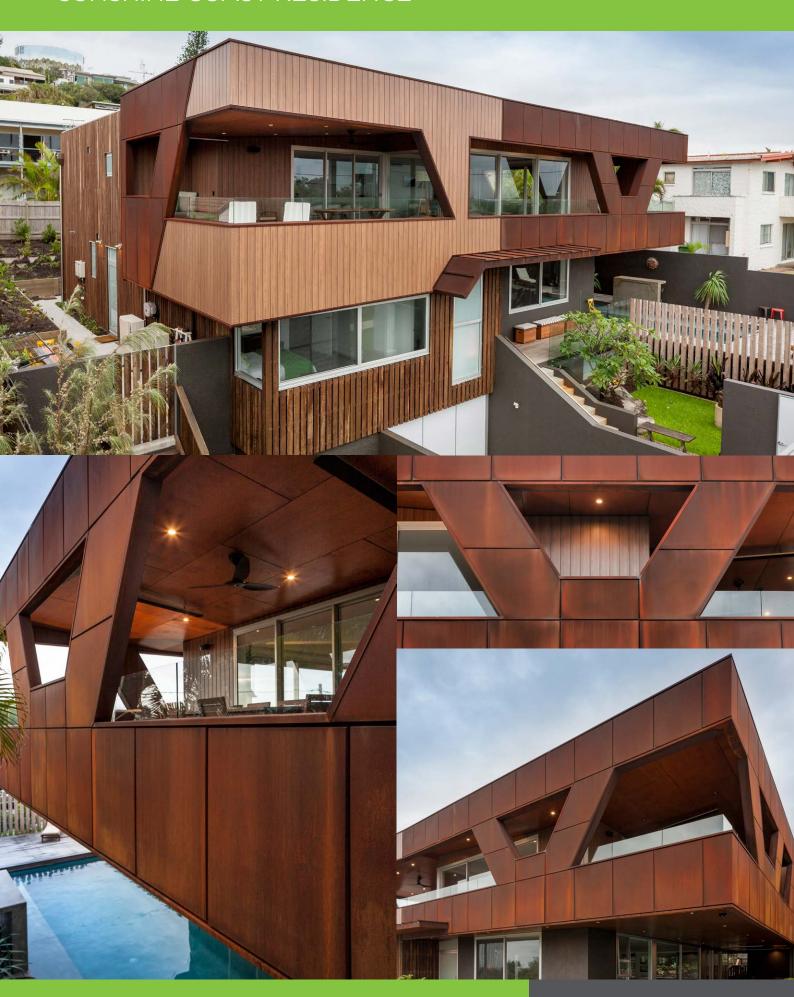

# SUNSHINE COAST RESIDENCE

### **Custom Creations**

The client wanted to use Corten Steel as the house is built from rustic, earthy elements and it was felt that this type of cladding would best complement the look.

Our challenge was to work with many angles while keeping a gap between panels both vertically and horizontally.

### Proven profiles, precious metals

The innovative facade utilised the FPS Cassette system giving a modern, flat appearance.

Corten Steel's characteristics make it highly resistant to corrosion and weather conditions. Upon exposure to the elements, the feature cladding will form a distinctive rust-like appearance in keeping with the residence's earthy core.

### Lifelong value

The striking effect of the feature cladding is timeless and the quality of the materials gives the residence an enduring exterior.