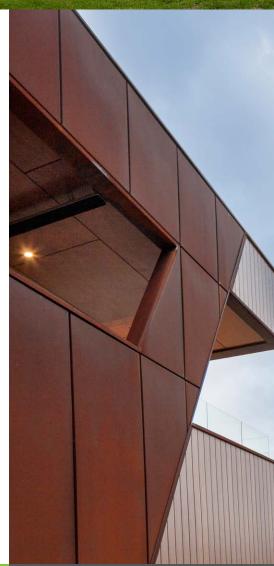

#### **CORTEN**

Year completed: 2015

Builder: Team Building

Architect: Team Building

**Size:** 100 m<sup>2</sup>

### Proven profiles, precious metals

The innovative facade utilised the FPS Cassette system giving a modern, flat appearance.

Corten Steel's characteristics make it highly resistant to corrosion and weather conditions. Upon exposure to the elements, the feature cladding will form a distinctive rust-like appearance in keeping with the residence's earthy core.