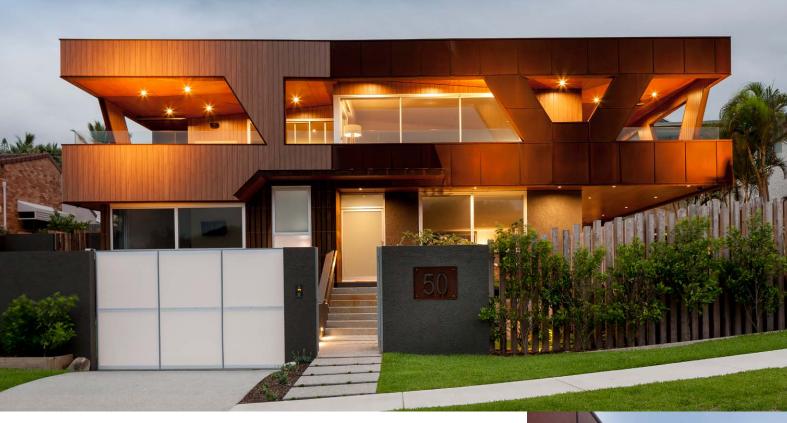

# SUNSHINE COAST RESIDENCE

#### **CORTEN**

Year completed: 2015

Builder: Team Building

Architect: Team Building

**Size:** 100 m<sup>2</sup>

### **Custom Creations**

The client wanted to use Corten Steel as the house is built from rustic, earthy elements and it was felt that this type of cladding would best complement the look.

Our challenge was to work with many angles while keeping a gap between panels both vertically and horizontally.

### Proven profiles, precious metals

The innovative facade utilised the FPS Cassette system giving a modern, flat appearance.

Corten Steel's characteristics make it highly resistant to corrosion and weather conditions. Upon exposure to the elements, the feature cladding will form a distinctive rust-like appearance in keeping with the residence's earthy core.

### Lifelong value

The striking effect of the feature cladding is timeless and the quality of the materials gives the residence an enduring exterior.