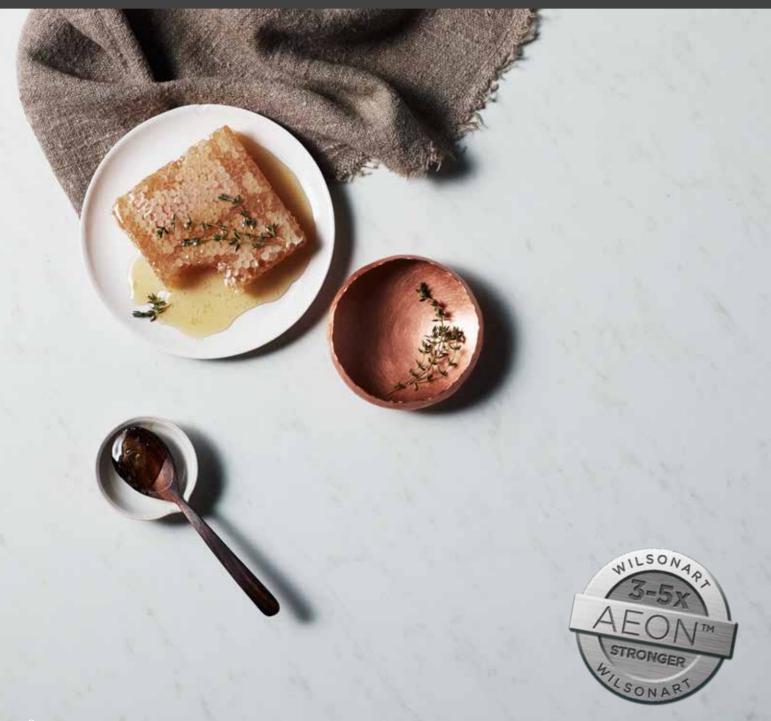

Continuing Wilson's pioneering spirit, AEON™ Enhanced Performance Laminate delivers to our customer a product with unique wear characteristics without compromising design flexibility.

## **AEON™** Enhanced Performance Laminate

is not just a new coating or finish. It is a new way of making high-pressure laminate that results in finer and more accurately layered aluminium oxide particles sitting in the top layer of the material, protecting it when objects slide across the surface.