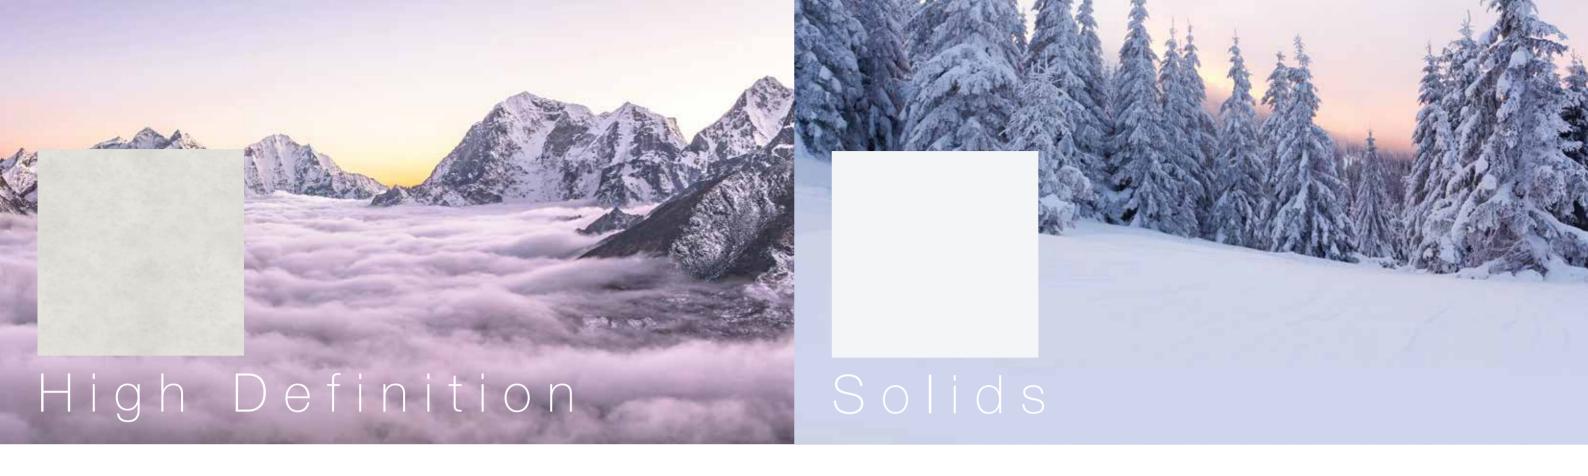

**AEON™ Enhanced Performance Laminate** is also available in a series of High-Definition finishes, which takes high-pressure laminate to a whole new level.

Gloss and satin, rough and smooth, HD integrates the best of everything to create a truly unique texture and optical effect.