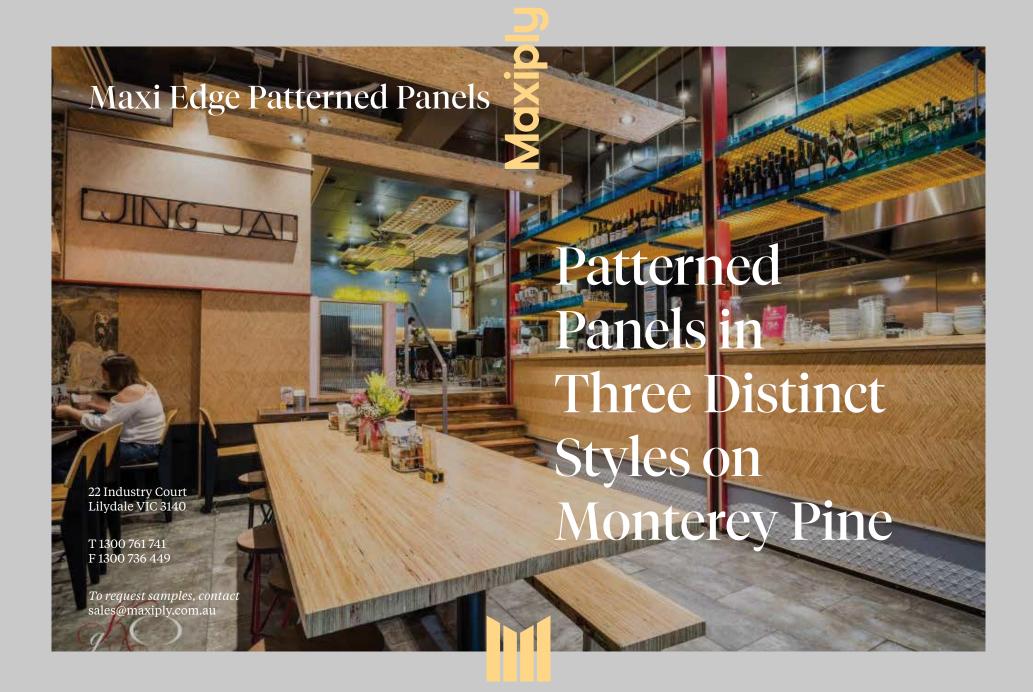

## Description

Manufactured from Monterey
Pine and available in three
distinct styles, Chevron, Diamond
and 45 Angle. Maxi Edge
Patterned Panels are an attractive
and a durable choice. Suited to
internal applications only, they
are ideal for joinery, flooring, stair
treads, ceilings and wall panels.