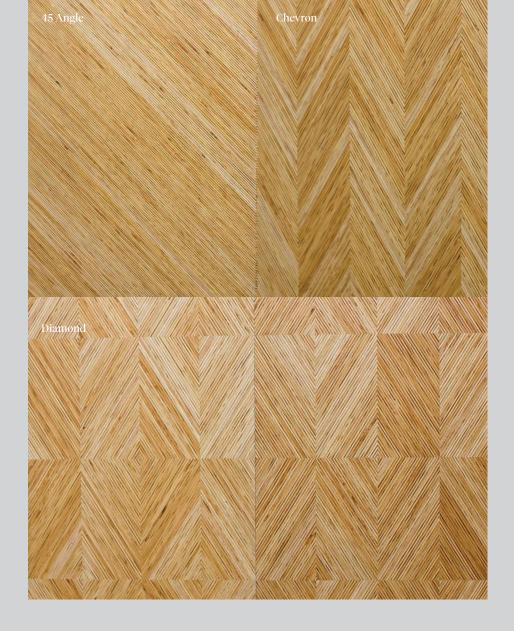

## Description

Manufactured from Monterey
Pine and available in three
distinct styles, Chevron, Diamond
and 45 Angle. Maxi Edge
Patterned Panels are an attractive
and a durable choice. Suited to
internal applications only, they
are ideal for joinery, flooring, stair
treads, ceilings and wall panels.

## **Specifications**

| Profile      | Diamond, Chevron<br>or 45 Angle                                  |
|--------------|------------------------------------------------------------------|
| Colours      | Intelligrain Clear<br>Coat (or otherwise<br>specified on sample) |
| Group Rating | If applicable                                                    |
| Sheet Sizes  | 2400 x 1200mm                                                    |
| Thickness    | 12, 18mm                                                         |
| Contact      | Sales@<br>maxiply.com.au<br>T 1300 761 741                       |