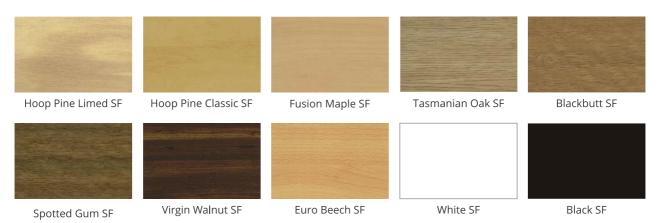

## Finishes and colours

### **SUP**//FINISH

(SF) Veneer & Coloured Laminates

Use this finish to perfectly match our panel, slat and beam products. Fire Group 1 and 2 available.

Also available in SUPAVENEER natural timber veneers, SUPASURFACE V-Series textured laminates, SUPASURFACE RFR-Series matt laminates, and SUPACOLOUR solid colours. For more information please contact our customer service team on 1800 002 123.