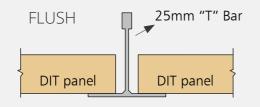

# Drop-in Options

**SUPATILE DIT Flush** - The most economical ceiling tile in the range, this is designed to sit flush with the T-bar grid system leaving the full 25mm grid exposed.

**SUPATILE DIT Rebate** - The matching edge rebate on these tiles creates a 25mm recessed shadow line for a tegular look.

Panel finish returns into rebate