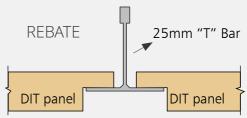

# Drop-in Options

**SUPATILE DIT Flush** - The most economical ceiling tile in the range, this is designed to sit flush with the T-bar grid system leaving the full 25mm grid exposed.

**SUPATILE DIT Rebate** - The matching edge rebate on these tiles creates a 25mm recessed shadow line for a tegular look.

Panel finish returns into rebate