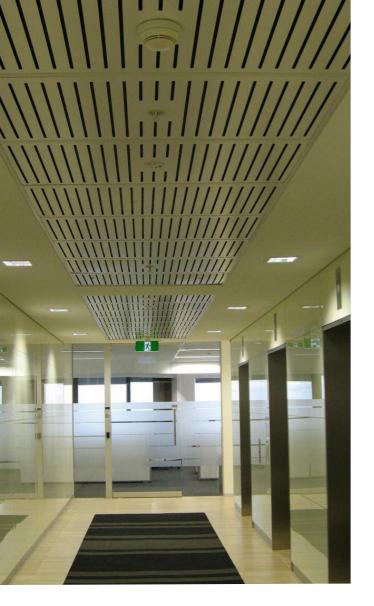

# Why SUPATILE DIT?

- Perfect Refit solution keep the grid & transform your space by upgrading to Supatile DIT
- Easy to wipe clean for ongoing client satisfaction
- Outstanding durability, no black stains or crumbling edges
- > Quick to install = lower costs
- > Acoustic choices for noise reduction
- > Maximise Green Star credit points
- > Fire Retardant Group 2 available
- > 100% accessibility to the ceiling cavity
- Accurately calculate project costs Budget Pricing available

# Drop-in Options

**SUPATILE DIT Flush** - The most economical ceiling tile in the range, this is designed to sit flush with the T-bar grid system leaving the full 25mm grid exposed.

**SUPATILE DIT Rebate** - The matching edge rebate on these tiles creates a 25mm recessed shadow line for a tegular look.