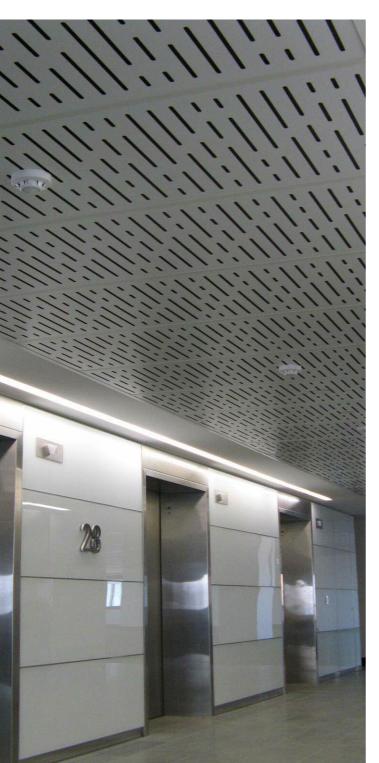

# Drop-in Options

**SUPATILE DIT Flush** - The most economical ceiling tile in the range, this is designed to sit flush with the T-bar grid system leaving the full 25mm grid exposed.

**SUPATILE DIT Rebate** - The matching edge rebate on these tiles creates a 25mm recessed shadow line for a tegular look.