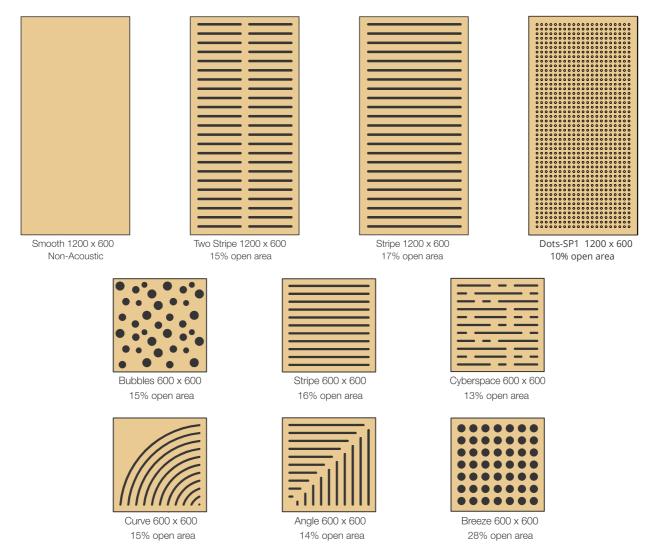

# Acoustic Options

Note: Due to our policy of continuous improvement, these specifications may change without notice

Fire Group 2 panels have a grey core as standard. Fire Group 3 panels have a brown core as standard.