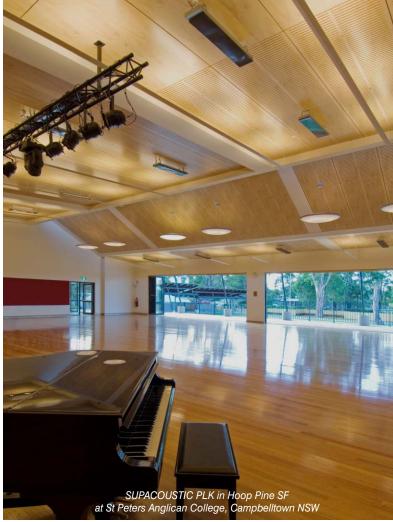

#### **Multi-purpose Halls**

Large interior spaces used for assemblies, concerts, indoor sport and other gatherings can be very noisy and need acoustic solutions to address reverberation while ensuring durability and ease of maintenance, the perfect application for SUPACOUSTIC acoustic panels.