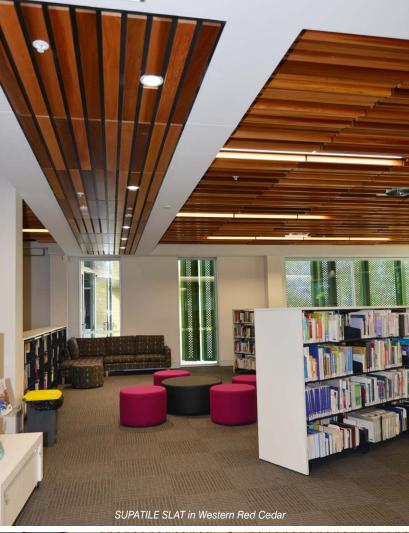

#### Libraries

Maximising acoustic absorption is critical for spaces such as libraries or media centres where quiet is important.