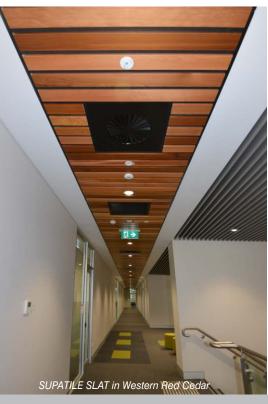

#### **Corridors**

High traffic areas need attractive and durable, robust linings which meet all BCA Fire hazard requirements and eliminate noise.