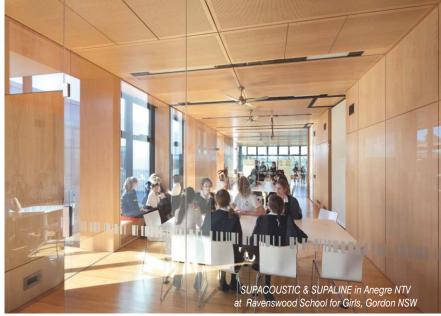

SUPACOUSTIC in Euro Beech SF at Roseville College, Roseville NSW

SUPACOUSTIC PLK in White, Tasmanian Oak & Smooth Mahogany SF at Cathedral School, Bathurst NSW.

SUPACOUSTIC & SUPALINE in Anegre NTV at Ravenswood School for Girls, Gordon NSW.