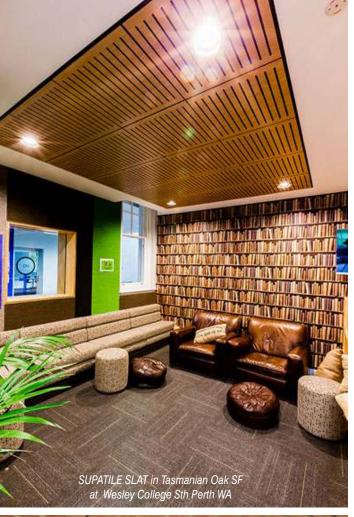

#### Libraries

Maximising acoustic absorption is critical for spaces such as libraries or media centres where quiet is important.