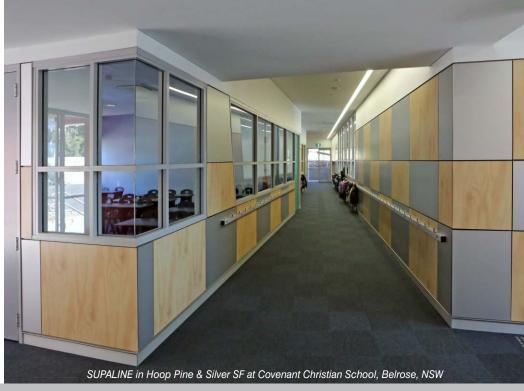

#### **Corridors**

High traffic areas need attractive and durable, robust linings which meet all BCA Fire hazard requirements and eliminate noise.