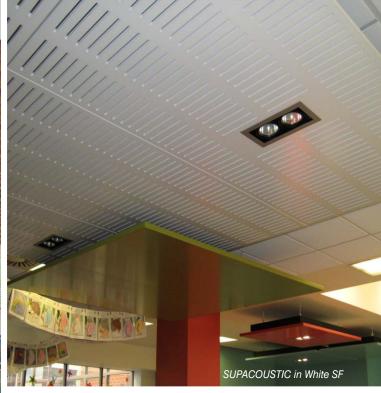

#### **Classrooms**

Excessive noise in a classroom makes teaching difficult, is disruptive to the learning process, affect student behaviour and educational outcomes. These areas require effective acoustic solutions that meet BCA fire hazard requirements.