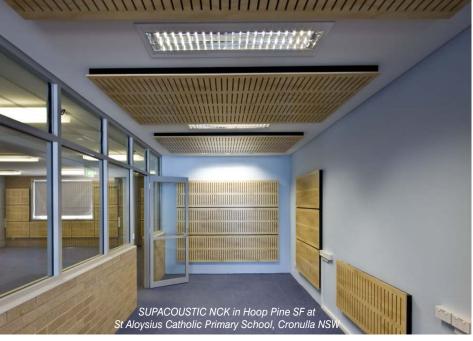

#### **Corridors**

High traffic areas need attractive and durable, robust linings which meet all BCA Fire hazard requirements and eliminate noise.