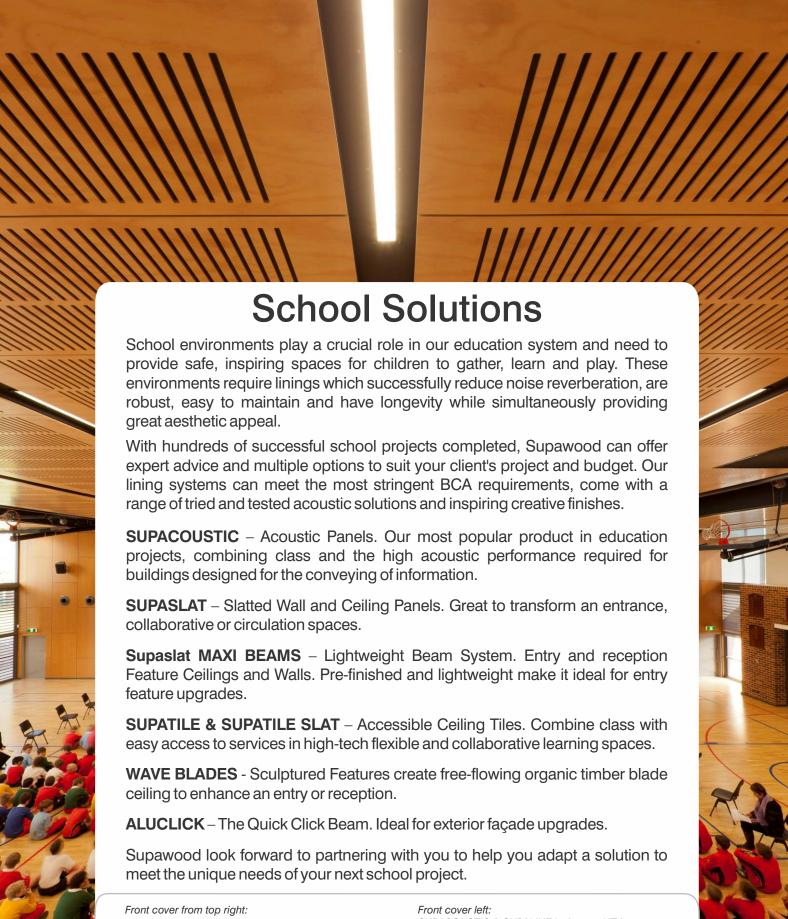

### **School Solutions**

Lining solutions for stimulating & secure environments where children learn & grow.

#### **Multi-purpose Halls**

Large interior spaces used for assemblies, concerts, indoor sport and other gatherings can be very noisy and need acoustic solutions to address reverberation while ensuring durability and ease of maintenance, the perfect application for SUPACOUSTIC acoustic panels.

#### **Corridors**

High traffic areas need attractive and durable, robust linings which meet all BCA Fire hazard requirements and eliminate noise.

#### **Classrooms**

Excessive noise in a classroom makes teaching difficult, is disruptive to the learning process, affect student behaviour and educational outcomes. These areas require effective acoustic solutions that meet BCA fire hazard requirements.

#### **Entries & Receptions**

The face of the school which reflects the quality of what is within.

#### Libraries

Maximising acoustic absorption is critical for spaces such as libraries or media centres where quiet is important.