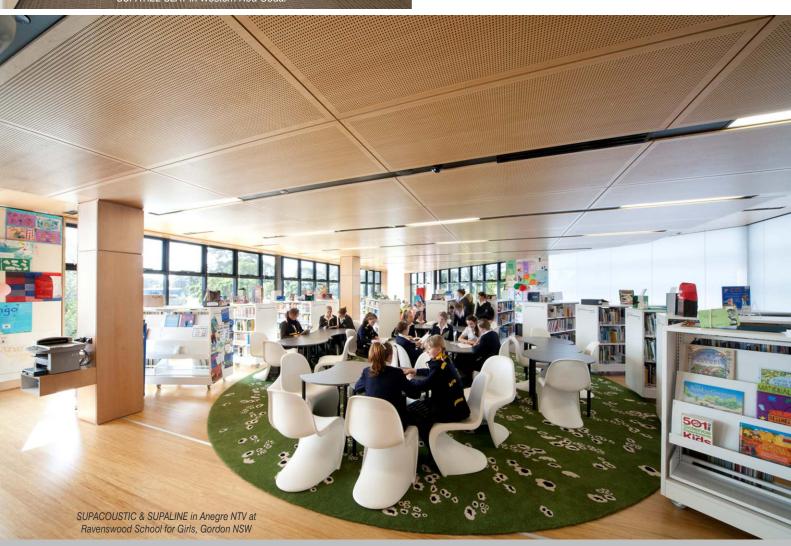

#### Libraries

Maximising acoustic absorption is critical for spaces such as libraries or media centres where quiet is important.

SUPACOUSTIC in Euro Beech SF at Roseville College, Roseville NSW

SUPACOUSTIC PLK in White, Tasmanian Oak & Smooth Mahogany SF at Cathedral School, Bathurst NSW.

SUPACOUSTIC & SUPALINE in Anegre NTV at Ravenswood School for Girls, Gordon NSW.