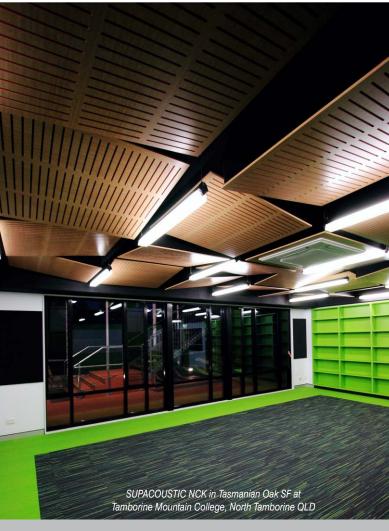

#### Libraries

Maximising acoustic absorption is critical for spaces such as libraries or media centres where quiet is important.