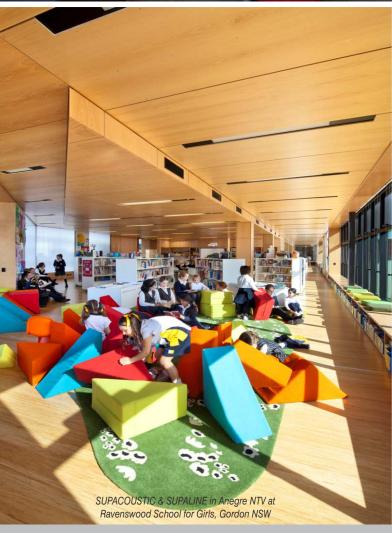

#### Libraries

Maximising acoustic absorption is critical for spaces such as libraries or media centres where quiet is important.

SUPACOUSTIC in Euro Beech SF at Roseville College, Roseville NSW

SUPACOUSTIC PLK in White, Tasmanian Oak & Smooth Mahogany SF at Cathedral School, Bathurst NSW.

SUPACOUSTIC & SUPALINE in Anegre NTV at Ravenswood School for Girls, Gordon NSW.