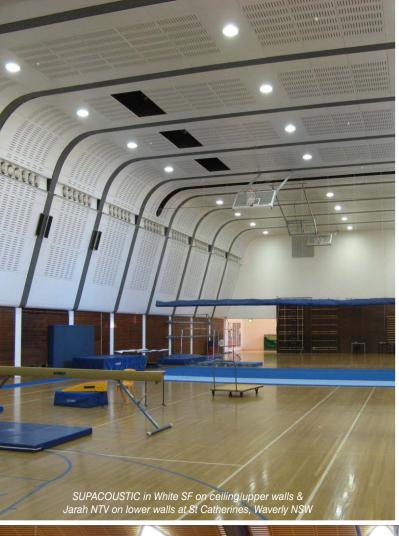

#### **Multi-purpose Halls**

Large interior spaces used for assemblies, concerts, indoor sport and other gatherings can be very noisy and need acoustic solutions to address reverberation while ensuring durability and ease of maintenance, the perfect application for SUPACOUSTIC acoustic panels.