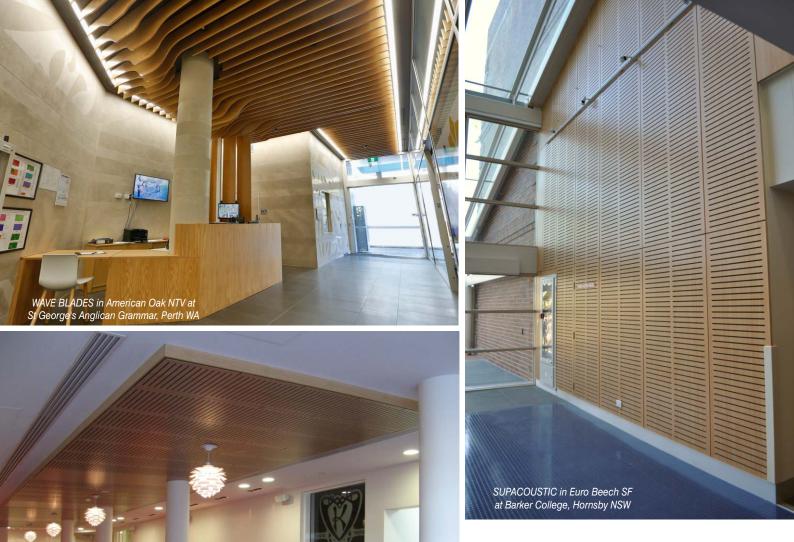

#### **Corridors**

High traffic areas need attractive and durable, robust linings which meet all BCA Fire hazard requirements and eliminate noise.