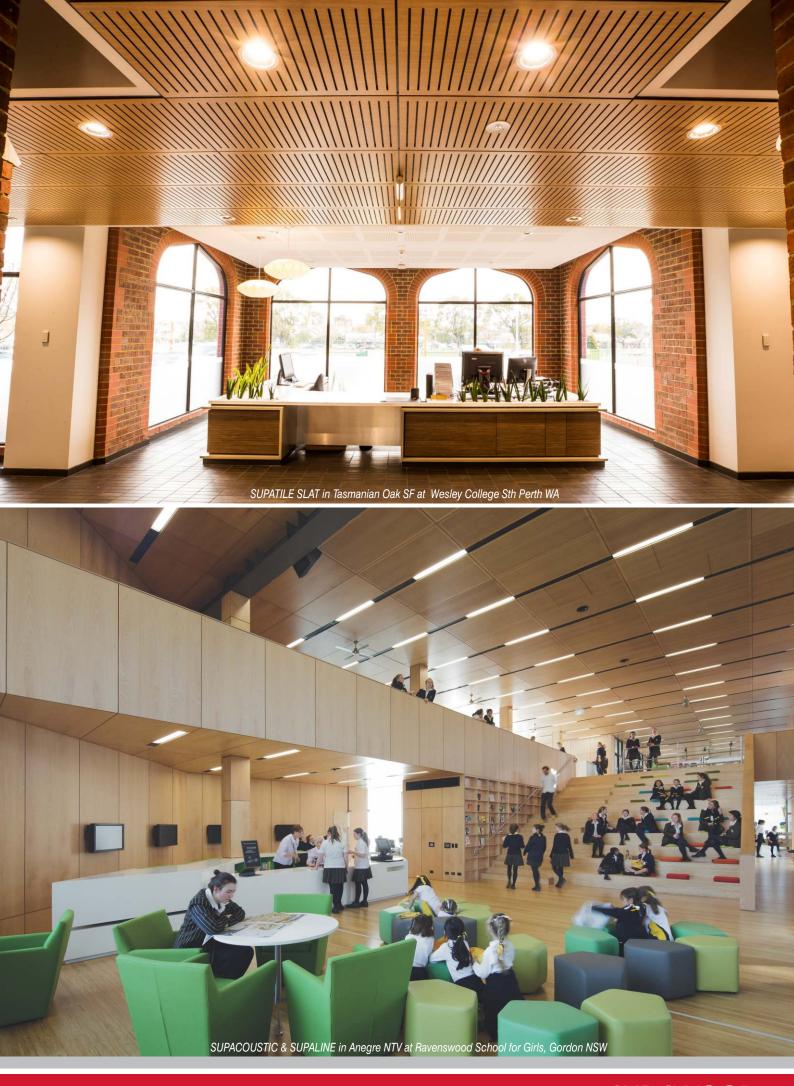

#### Libraries

Maximising acoustic absorption is critical for spaces such as libraries or media centres where quiet is important.

SUPACOUSTIC in Euro Beech SF at Roseville College, Roseville NSW

SUPACOUSTIC PLK in White, Tasmanian Oak & Smooth Mahogany SF at Cathedral School, Bathurst NSW.

SUPACOUSTIC & SUPALINE in Anegre NTV at Ravenswood School for Girls, Gordon NSW.