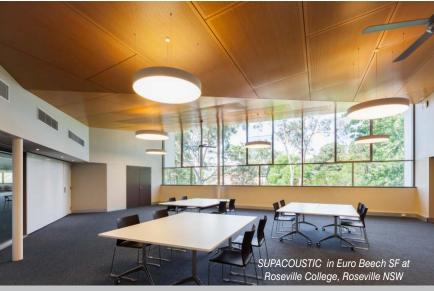

SUPACOUSTIC in Euro Beech SF at Roseville College, Roseville NSW

SUPACOUSTIC PLK in White, Tasmanian Oak & Smooth Mahogany SF at Cathedral School, Bathurst NSW.

SUPACOUSTIC & SUPALINE in Anegre NTV at Ravenswood School for Girls, Gordon NSW.