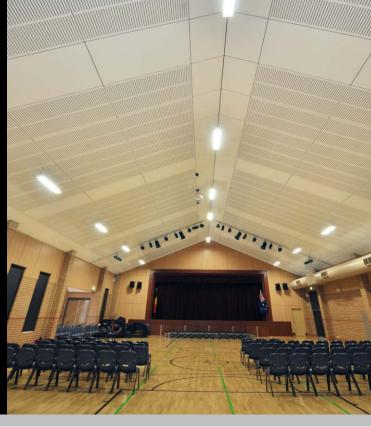

#### **Multi-purpose Halls**

Large interior spaces used for assemblies, concerts, indoor sport and other gatherings can be very noisy and need acoustic solutions to address reverberation while ensuring durability and ease of maintenance, the perfect application for SUPACOUSTIC acoustic panels.