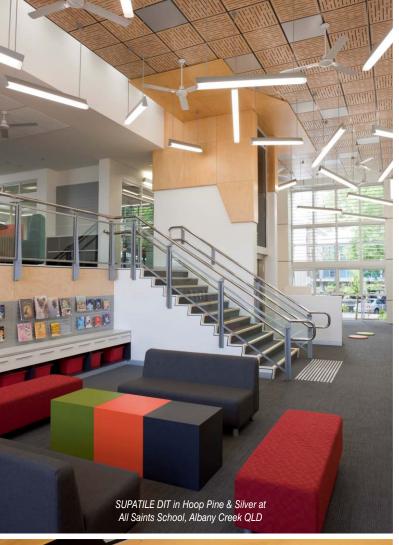

#### Libraries

Maximising acoustic absorption is critical for spaces such as libraries or media centres where quiet is important.