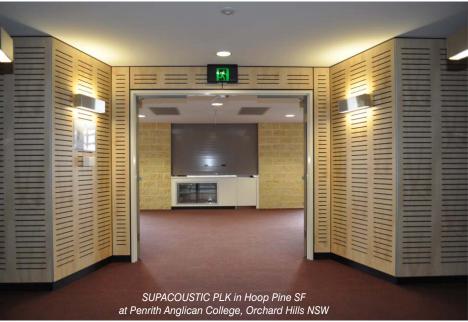

#### **Corridors**

High traffic areas need attractive and durable, robust linings which meet all BCA Fire hazard requirements and eliminate noise.