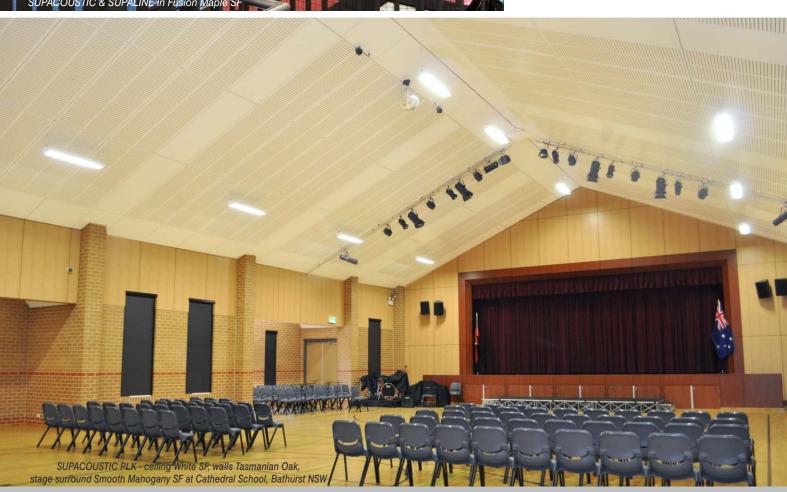

SUPACOUSTIC in Euro Beech SF at Roseville College, Roseville NSW

SUPACOUSTIC PLK in White, Tasmanian Oak & Smooth Mahogany SF at Cathedral School, Bathurst NSW.

SUPACOUSTIC & SUPALINE in Anegre NTV at Ravenswood School for Girls, Gordon NSW.