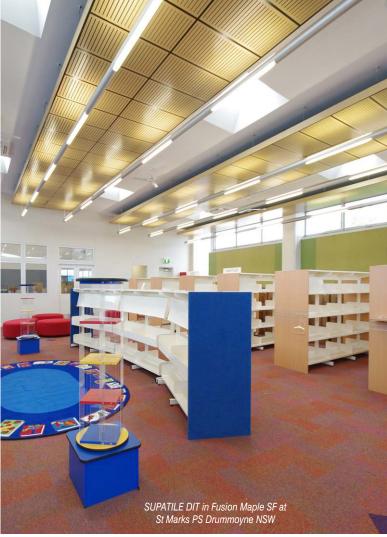

#### Libraries

Maximising acoustic absorption is critical for spaces such as libraries or media centres where quiet is important.