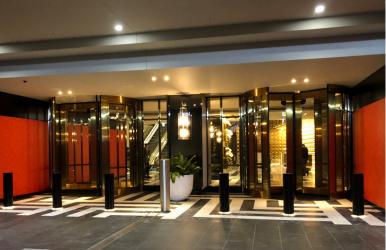

## PROTECTING ENTRANCE LOBBIES

At *The Sydney Casino* we were faced with the added task of disguising the security bollards. This was done by fitting stainless steel sleeves with the Star logo engraved on the lid. The bollard sleeves were then finished with a bronze metallic finish. In addition LED lighting was incorporated in to the base of the bollard sleeves resulting in an aesthetically attractive outcome.