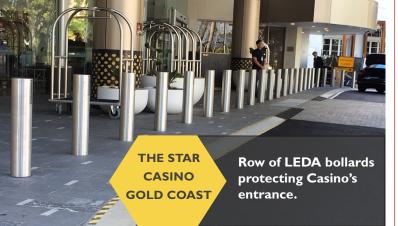

At *The Gold Coast Casino* it was simply a case of installing physical barrier as a part of security upgrade at the front entrance for the recent Commonwealth Games. The front facade and main entrance of the building was secured by installing a row of LEDA certified and tested shallow mount bollards fitted with stainless steel sleeves.