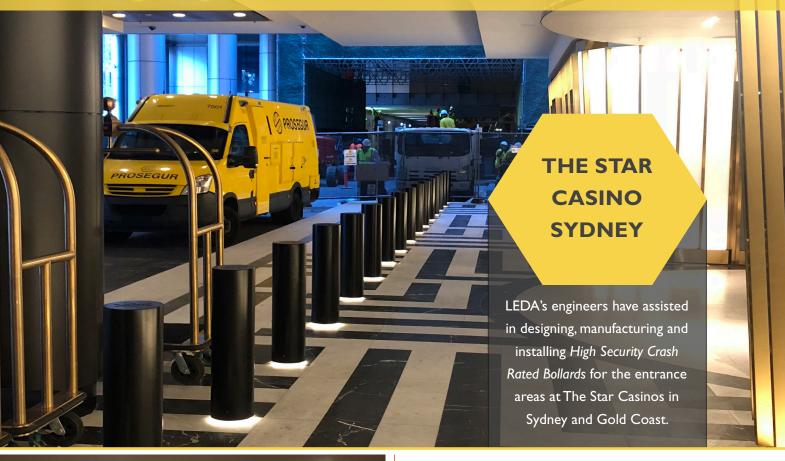

## PROTECTING ENTRANCE LOBBIES

At *The Sydney Casino* we were faced with the added task of disguising the security bollards. This was done by fitting stainless steel sleeves with the Star logo engraved on the lid. The bollard sleeves were then finished with a bronze metallic finish. In addition LED lighting was incorporated in to the base of the bollard sleeves resulting in an aesthetically attractive outcome.