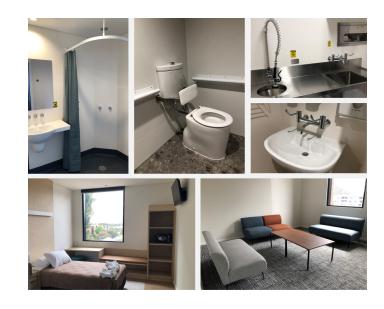

Galvin Engineering incorporated products that were tailored to this mental health industry's unique needs. Our showers, basins, taps, and toilets used in this expansion are equipped with anti-ligature features that mitigate the risk of self-harm by reducing the likelihood of ligature attachment.

## **Products Installed**

- GalvinCare® CP-BS Mental Health Anti-Ligature Wall Outlet 15 FI
- Wallgate Anti-Ligature brushed SS Ceiling Mounted Shower with Removable Plate & Anti-Ligature Screw
- Vandal Resistant Dual Flush Push Button Assembly with Polished Stainless Steel Plate
- CliniLever® CP-BS Hospital Wall Mixing Set Type 56 Fixed 150 J/V
- Ezy-Wash® Stainless Steel Slophopper Hose/Spring Assembly with Heavy Duty Hand Trigger Spray
- Safe-Cell® CP-BS Prison Ezy-Grip Wall Top Assembly Complete Cold C/D
- Safe-Cell® CP-BS Prison Ezy-Grip Wall Top Assembly Complete Hot C/D
- Flowmatic® Cell Call Activated Ass 24v AC for Flushing Rim Sink with SS Face Plate
- GalvinCare® CP-BS Mental Health Anti-Ligature Paddle Handle WTA Comp 1/4 Turn C/D Cold
- GalvinCare® CP-BS Mental Health Anti-Ligature Paddle Handle WTA Comp 1/4 Turn C/D Hot
- Pneumatic Activated Concealed Dual Flush Cistern 3/4.5Ltr Cistern Only
- GalvinCare
   Mental Health Grab Rail