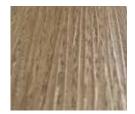

# Colour palette

Created from actual timber species and metal surfaces in Japan, these photorealistic options present designers with original colours to complement or add contrast to surfaces or surrounds.

24 colours are presented in both Art Wood® and Art Board®. Additional colour options available from the vast Takasho library.

## Unique textured surface

Some varieties have distinct surface finishes to enhance realism.

Kakicha

<sup>\*</sup> Denotes unique texture