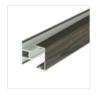

# Standard profiles

# Square Rectangle

Plank

| Sizes     | Sizes    | Sizes    |
|-----------|----------|----------|
| 20x20mm   | 20x40mm  | 8x75mm   |
| 40x40mm   | 30x50mm  | 15x85mm  |
| 60x60mm   | 30x60mm  | 10x100mm |
| 75x75mm   | 30x85mm  | 10x150mm |
| 85x85mm   | 85x170mm | 13x100mm |
| 100x100mm |          | 13x120mm |
| 120x120mm |          | 13x150mm |

Standard 4m lengths for all profiles. Some profiles available in 6m.

Profiles perform well when tested to AS/NZ 1530.3 (spread of flame/index 0) and AS/NZ 3837-1998 (result/Group 1). Test certificates available.