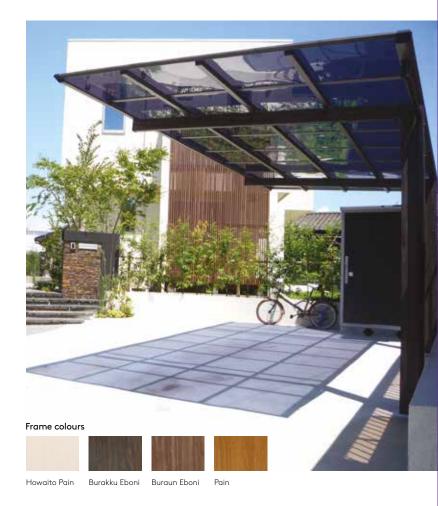

# **Artport**®

These kit form car ports are designed to provide a modern aesthetic. The lineal design incorporates a tough roof (charcoal or opaque), and drainage. Artport® are available in both cantilever and double bay designs.

Size range Cantilever: 2.1-3m(w) and 3.6-7.2m(l)/Double bay: 4.7-5.9m(w) and 4.9-5.6m(l)