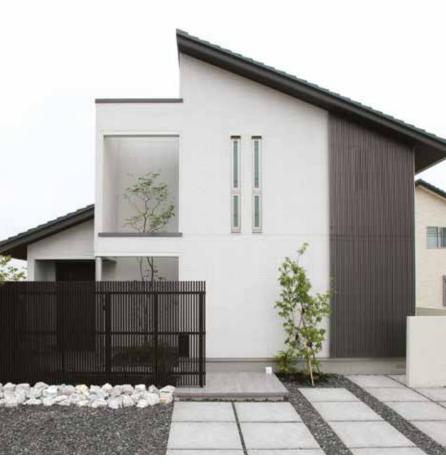

Designed and crafted in Japan, the Takasho Ever Art range delivers the benchmark in exterior photorealistic surface finishes.

# Architectural batten cladding

Ever Art Wood® offers lineal cladding designs — a timeless, fire tested, maintenance free option. The colour palette provides designers with a modern aesthetic that will maintain its original colour tone for years to come.

A variety of batten cladding systems are also available to realise your design. T2C system pictured.