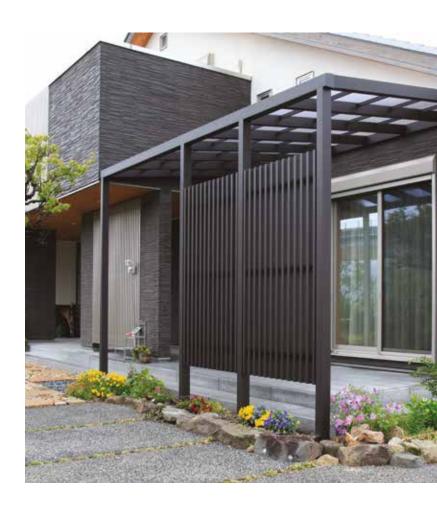

# Pergolas

A variety of Ever Art Wood® pergola kits are available. Produced with precision accuracy in Japan. The kits are designed for easy assembly. Enquire about size and colour options.

# Screens/Fence Panels/ Pivot Doors/Gates

Ready made items are also available.

Designed and built by Takasho in Japan. These precise, high quality products are suited to modern residential or commercial designs.

# Architectural batten cladding

Ever Art Wood® offers lineal cladding designs — a timeless, fire tested, maintenance free option. The colour palette provides designers with a modern aesthetic that will maintain its original colour tone for years to come.

A variety of batten cladding systems are also available to realise your design. T2C system pictured.