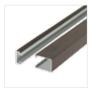

# Installation systems

T2C

Kabebari

Mitzosuki

Mitzosuki

| Sizes   |  |
|---------|--|
| 20x20mm |  |
| 30x50mm |  |
| 30x85mm |  |
|         |  |
|         |  |

| Sizes    |
|----------|
| 30x50mm  |
| 50x50mm  |
| 30x60mm  |
| 40x100mm |
| 50x100mm |

60x30mm

| Size    |
|---------|
| 50x50   |
| Centres |
| 60mm    |
| 90mm    |
| 100mm   |
| 125mm   |
| 150mm   |
| ·       |

175mm

200mm

Standard 4m length for all profiles. Some profiles available in 6m.