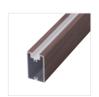

# Standard profiles

# Square Rectangle

Plank

| Sizes     | Sizes    | Sizes    |
|-----------|----------|----------|
| 20x20mm   | 20x40mm  | 8x75mm   |
| 40x40mm   | 30x50mm  | 15x85mm  |
| 60x60mm   | 30x60mm  | 10x100mm |
| 75x75mm   | 30x85mm  | 10x150mm |
| 85x85mm   | 85x170mm | 13x100mm |
| 100x100mm |          | 13x120mm |
| 120x120mm |          | 13x150mm |

Standard 4m lengths for all profiles. Some profiles available in 6m.

Profiles perform well when tested to AS/NZ 1530.3 (spread of flame/index 0) and AS/NZ 3837-1998 (result/Group 1). Test certificates available.