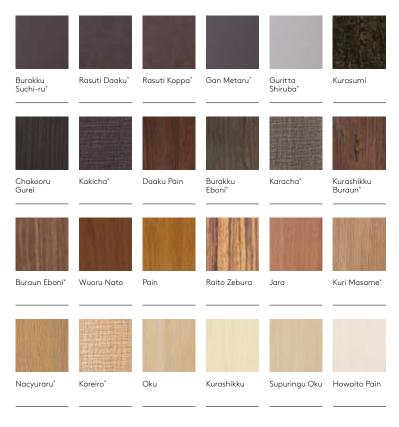

# Colour palette

Created from actual timber species and metal surfaces in Japan, these photorealistic options present designers with original colours to complement or add contrast to surfaces or surrounds.

24 colours are presented in both Art Wood® and Art Board®. Additional colour options available from the vast Takasho library.

## Unique textured surface

Some varieties have distinct surface finishes to enhance realism.

Kakicha

<sup>\*</sup> Denotes unique texture