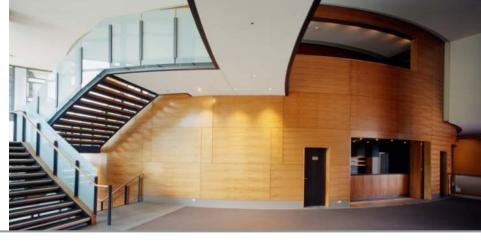

#### This page from top left:

SUPASLAT CEDAR panels used under the extended eave feature on the outside of a city building.

DRIFTWOOD White used on the curved wall in the reception area of a corporate workplace fit-out.