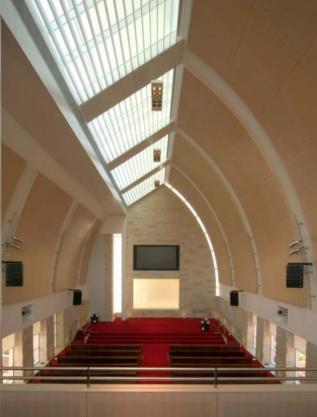

#### This page from top left:

Gently curving SUPACOUSTIC PLK Breeze patterned panels in SUPAFINISH Hoop Pine with custom borders enhance a hospital lounge area ceiling.

SUPACOUSTIC CUSTOM perforated custom curved panels in SUPAFINISH Euro Beech create curved feature over the altar in a church.