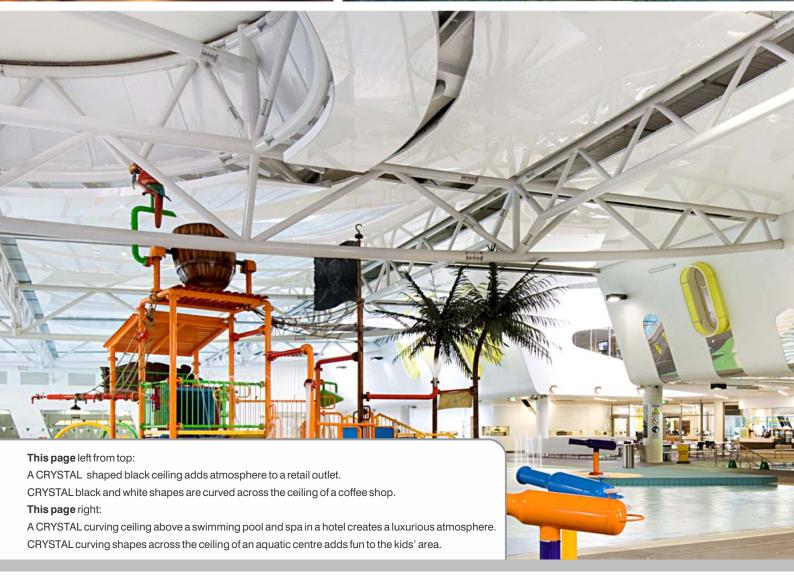

# CRYSTAL The High Gloss Ceiling

Moulds into unparalleled flowing organic shapes in a flawless gloss finish.