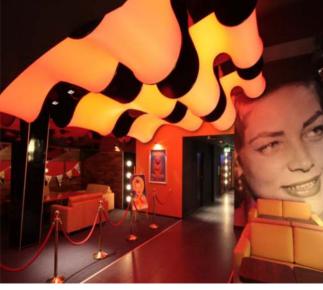

#### This page from top right:

An AURORA wave effect ceiling illuminates the entry lounge to a cinema complex.

An arched CRYSTAL ceiling with integrated lighting mirrors the water of the pool below it in the aquatic centre of a hotel complex.