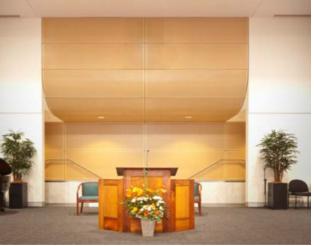

#### This page from top left:

Gently curving SUPACOUSTIC PLK Breeze patterned panels in SUPAFINISH Hoop Pine with custom borders enhance a hospital lounge area ceiling.

SUPACOUSTIC CUSTOM perforated custom curved panels in SUPAFINISH Euro Beech create curved feature over the altar in a church.