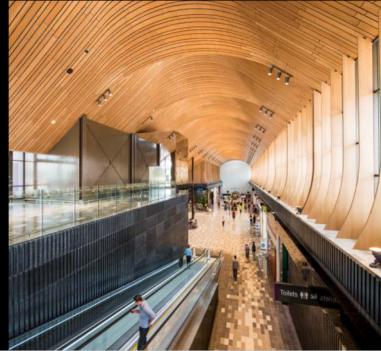

SUPASLAT CUSTOM curved and twisted panels in SUPAVENEER Blackbutt NTV forms dramatic arching ceiling in shopping centre mall.