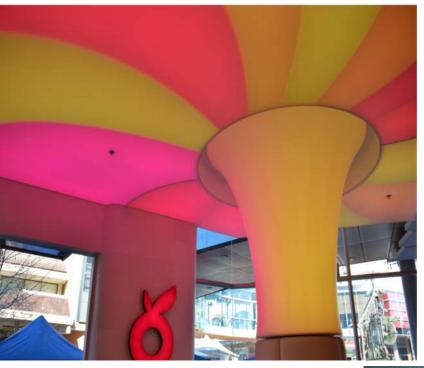

# aurora & Daylight

Ideally suited to create illuminated backlit curved columns & bulkheads.

This page left from top:

AURORA column and ceiling form an eye catching draw card in a frozen yoghurt outlet.

A DAYLIGHT column and curved ceiling features used to illuminate and enhance a shopping mall.