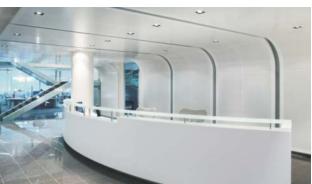

A sweeping curved wall of SUPALINE panels in SUPAFINISH with chrome studs emphasising their corners gives a quilted effect in the reception of a corporate building.

#### This page from top left:

SUPASLAT CEDAR panels used under the extended eave feature on the outside of a city building.

DRIFTWOOD White used on the curved wall in the reception area of a corporate workplace fit-out.