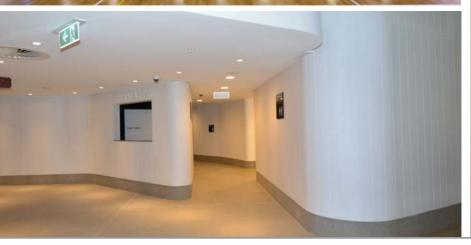

SUPACOUSTIC CUSTOM perforated panels in White SUPACOLOUR flow in a curve from wall to ceiling defining a reception area.

SUPACOUSTIC CUSTOM perforated panels in SUPAVENEER integrated with services form a dramatic arching ceiling in a museum lecture theatre.