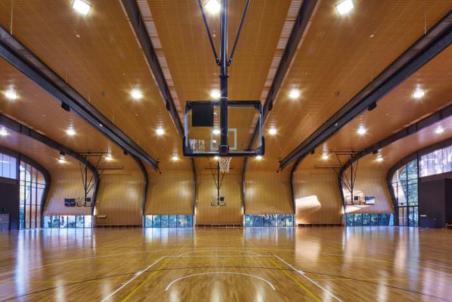

#### This page from top right:

SUPALINE panels in external grade Hoop Pine Plywood and finished with clear Wet Seal have been used to line the curving eaves on the exterior of a school sports facility.