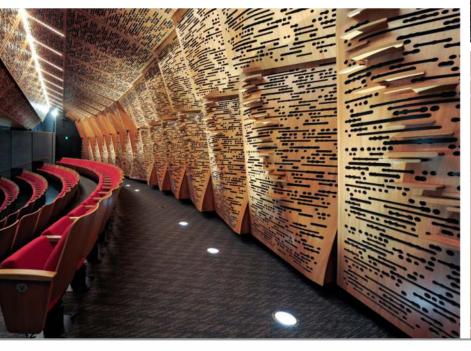

#### Above:

SUPACOUSTIC Custom panels in SUPAVENEER Spotted Gum NTV with a music score theme pattern have been individually twisted on the face to achieve a remarkable 3D wall while addressing the most demanding acoustic specifications.