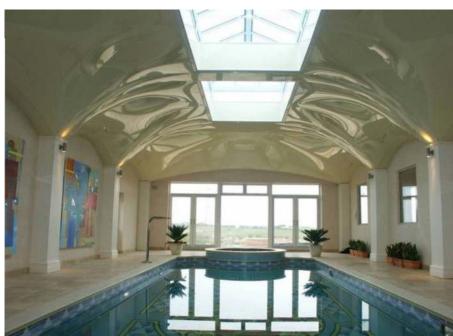

#### This page from top right:

An AURORA wave effect ceiling illuminates the entry lounge to a cinema complex.

An arched CRYSTAL ceiling with integrated lighting mirrors the water of the pool below it in the aquatic centre of a hotel complex.