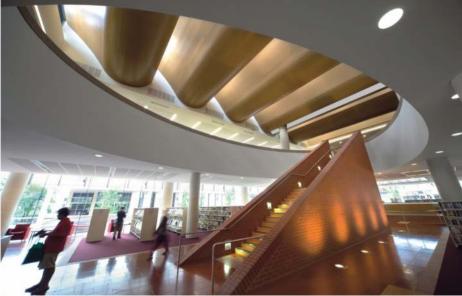

#### This page from top right:

A row of tightly curved SUPALINE panels in SUPAVENEER create a ceiling feature above the stairs in a public library which is suggestive of paper being fed through the rollers of a printing press.