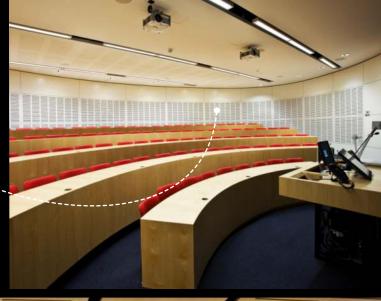

#### Front cover from top:

The curved back wall of a lecture theatre is lined with SUPACOUSTIC CUSTOM slotted SUPACOLOUR White panels to address noise reverberation.

SUPACOUSTIC CUSTOM slotted panels in SUPAVENEER crown cut Hoop Pine form a giant curved wave over the ceiling of a university law faculty library.