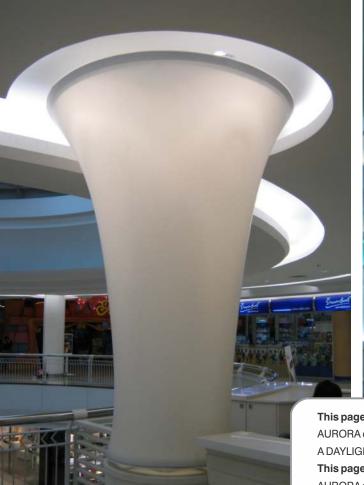

# aurora & Daylight

Ideally suited to create illuminated backlit curved columns & bulkheads.

This page left from top:

AURORA column and ceiling form an eye catching draw card in a frozen yoghurt outlet.

A DAYLIGHT column and curved ceiling features used to illuminate and enhance a shopping mall.