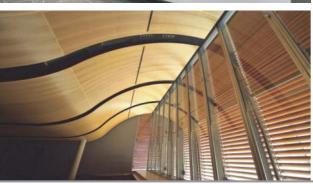

#### This page from top right:

SUPALINE panels in external grade Hoop Pine Plywood and finished with clear Wet Seal have been used to line the curving eaves on the exterior of a school sports facility.