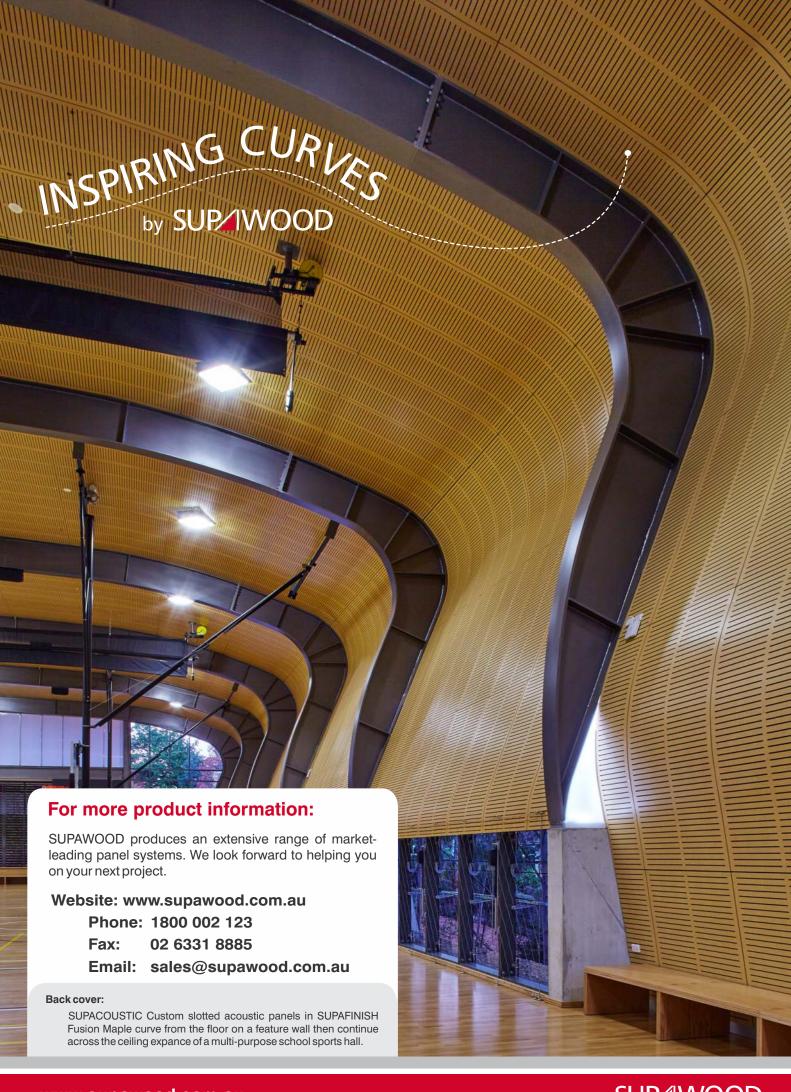

integrated with south facing windows, the effect being repeated down the length of the mall.

# aurora & Daylight

Ideally suited to create illuminated backlit curved columns & bulkheads.









This page left from top:

AURORA column and ceiling form an eye catching draw card in a frozen yoghurt outlet.

A DAYLIGHT column and curved ceiling features used to illuminate and enhance a shopping mall.

This page right from top

 $\label{eq:auxiliary} A URORA\, shapes\, above\, the\, seating\, in\, a\, bar\, creates\, an\, atmosphere\, which\, is\, every\, changing.$ 

 ${\sf DAYLIGHT\, sail\, shapes\, soften\, and\, illuminate\, the\, ceiling\, in\, a\, shopping\, mall.}$ 



# CRYSTAL The High Gloss Ceiling

Moulds into unparalleled flowing organic shapes in a flawless gloss finish.