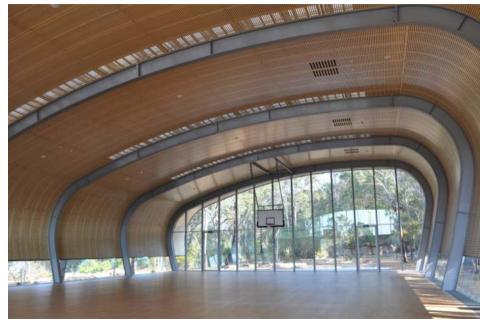

SUPACOUSTIC CUSTOM perforated panels in White SUPACOLOUR flow in a curve from wall to ceiling defining a reception area.

SUPACOUSTIC CUSTOM perforated panels in SUPAVENEER integrated with services form a dramatic arching ceiling in a museum lecture theatre.