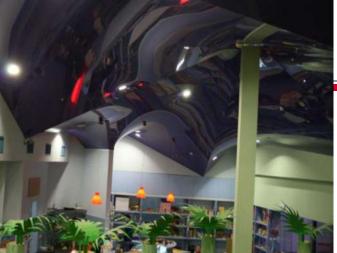

# CRYSTAL The High Gloss Ceiling

Moulds into unparalleled flowing organic shapes in a flawless gloss finish.