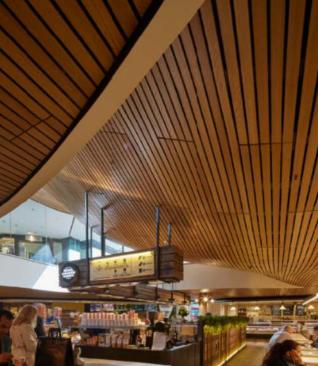

SUPASLAT panels in Blackbutt natural timber veneer undulate and twist across the expansive ceiling of the food court in a shopping centre.