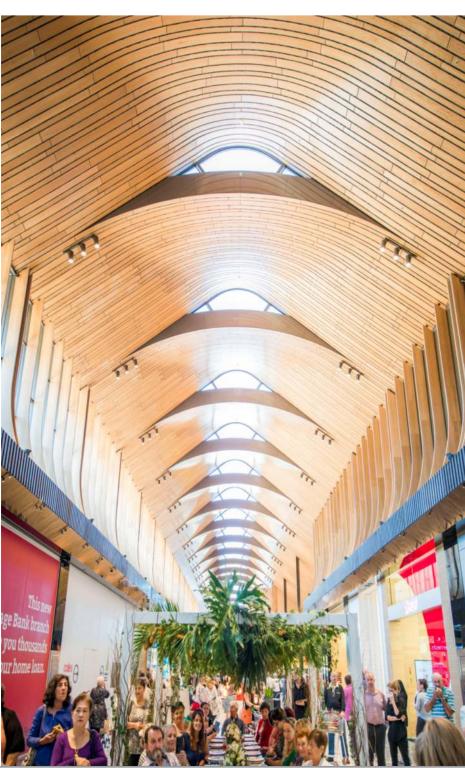

#### Above:

SUPASLAT in panels finished in SUPAVENEER "featured grade" Blackbutt natural timber veneer not only curve but also twist in order to follow a complex and uniquely curved ceiling in the "Market Hall" of a shopping centre. This ceiling forms a wave effect which twists and curves in two directions and is integrated with south facing windows, the effect being repeated down the length of the mall.