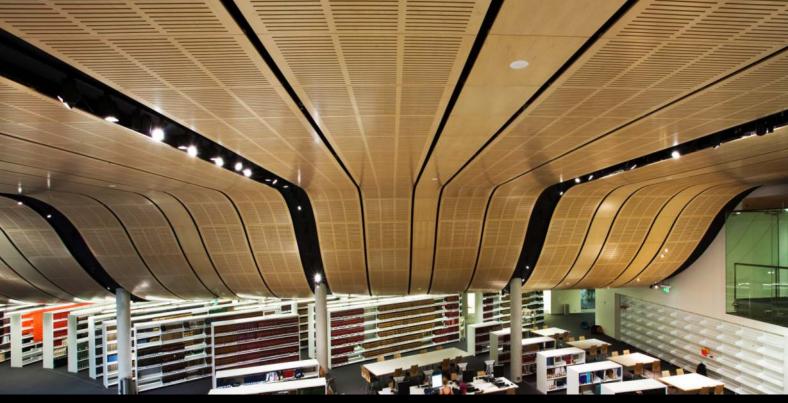

#### Front cover from top:

The curved back wall of a lecture theatre is lined with SUPACOUSTIC CUSTOM slotted SUPACOLOUR White panels to address noise reverberation.

SUPACOUSTIC CUSTOM slotted panels in SUPAVENEER crown cut Hoop Pine form a giant curved wave over the ceiling of a university law faculty library.