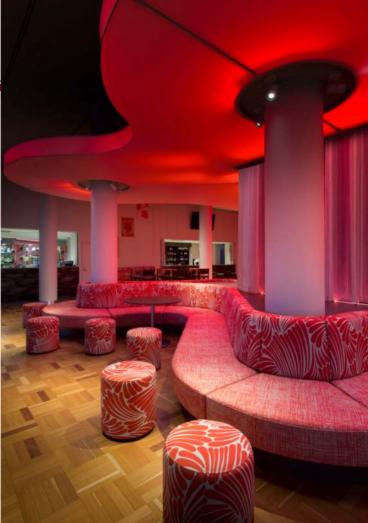

This page right from top

 $\label{eq:auxiliary} A URORA\, shapes\, above\, the\, seating\, in\, a\, bar\, creates\, an\, atmosphere\, which\, is\, every\, changing.$ 

 ${\sf DAYLIGHT\, sail\, shapes\, soften\, and\, illuminate\, the\, ceiling\, in\, a\, shopping\, mall.}$ 