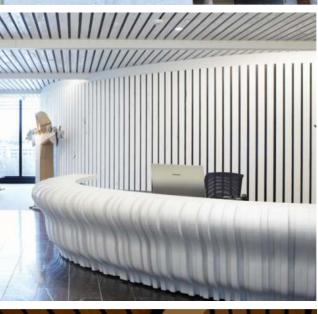

SUPACOUSTIC CUSTOM perforated panels in White SUPACOLOUR flow in a curve from wall to ceiling defining a reception area.

SUPACOUSTIC CUSTOM perforated panels in SUPAVENEER integrated with services form a dramatic arching ceiling in a museum lecture theatre.