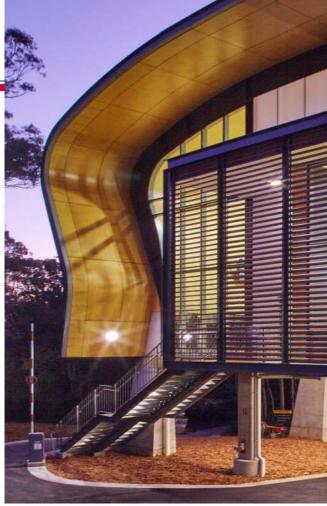

#### This page from top right:

SUPALINE panels in external grade Hoop Pine Plywood and finished with clear Wet Seal have been used to line the curving eaves on the exterior of a school sports facility.