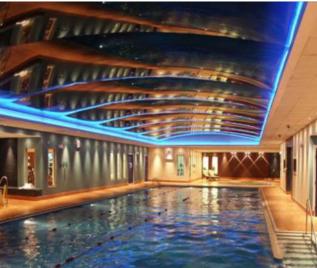

#### This page from top right:

An AURORA wave effect ceiling illuminates the entry lounge to a cinema complex.

An arched CRYSTAL ceiling with integrated lighting mirrors the water of the pool below it in the aquatic centre of a hotel complex.