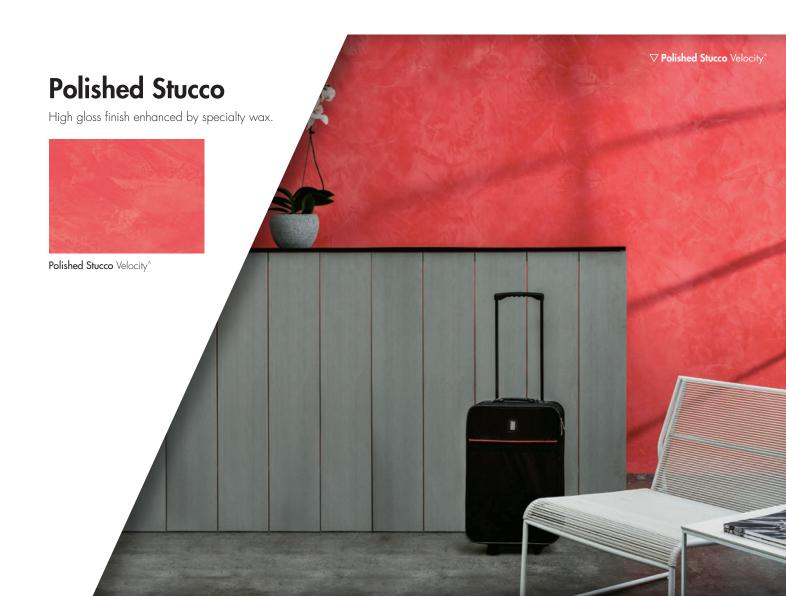

#### Polished Stucco The timeless beauty of Polished Stucco creates a luxurious finish with an unrivalled depth and richness of colour. The glass like lustre is crafted in 3-4 layers which is further enhanced by a specialty wax polish. **Marmorino Fine** Produces a classic natural mineral look with a glossy finish yielding a multi coloured marble like effect. Similar to Polished Stucco but more forgiving to finish in 3 layers. The finish is glossy and smooth to touch. Marmorino Naturale A more subtle feature finish with designer style. Marmorino Naturale creates a level of intrigue equally at home in classic decor through to contemporary commercial spaces. Marmorino Carrara Natural beauty created from a fusion of ageless lime and marble highlights. Marmorino Carrara adds texture with a depth of colour and mineral variation from soft and subtle tones through to feature effects. Tonachino Individual style and creativity inspired by the look and texture of natural stone. Tonachino offers a world of possibilities from subtle to feature texture styles like Dragged Travertine and Cracked Stone. Concrete Stucco Creates a contemporary urbane style simulating the natural look of polished concrete. Concrete Stucco delivers a rustic tactile finish for a modernistic space. Factory tinted in Light Grey and Grey. Raw Concrete Creating a modern industrial feature finish, simulating the natural matt look of raw concrete, ideal for commercial spaces. Factory tinted to a natural raw concrete light grey.