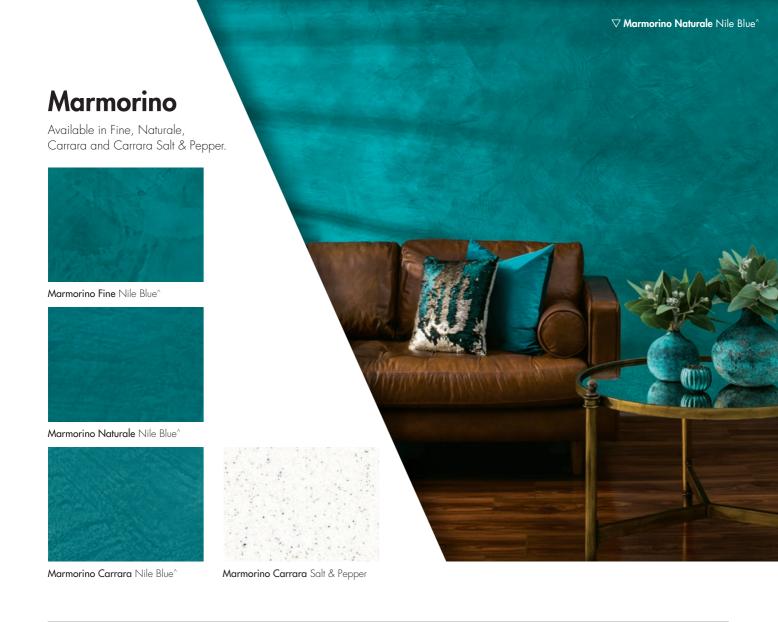

#### Polished Stucco The timeless beauty of Polished Stucco creates a luxurious finish with an unrivalled depth and richness of colour. The glass like lustre is crafted in 3-4 layers which is further enhanced by a specialty wax polish. **Marmorino Fine** Produces a classic natural mineral look with a glossy finish yielding a multi coloured marble like effect. Similar to Polished Stucco but more forgiving to finish in 3 layers. The finish is glossy and smooth to touch. Marmorino Naturale A more subtle feature finish with designer style. Marmorino Naturale creates a level of intrigue equally at home in classic decor through to contemporary commercial spaces. Marmorino Carrara Natural beauty created from a fusion of ageless lime and marble highlights. Marmorino Carrara adds texture with a depth of colour and mineral variation from soft and subtle tones through to feature effects. Tonachino Individual style and creativity inspired by the look and texture of natural stone. Tonachino offers a world of possibilities from subtle to feature texture styles like Dragged Travertine and Cracked Stone. Concrete Stucco Creates a contemporary urbane style simulating the natural look of polished concrete. Concrete Stucco delivers a rustic tactile finish for a modernistic space. Factory tinted in Light Grey and Grey. Raw Concrete Creating a modern industrial feature finish, simulating the natural matt look of raw concrete, ideal for commercial spaces. Factory tinted to a natural raw concrete light grey.