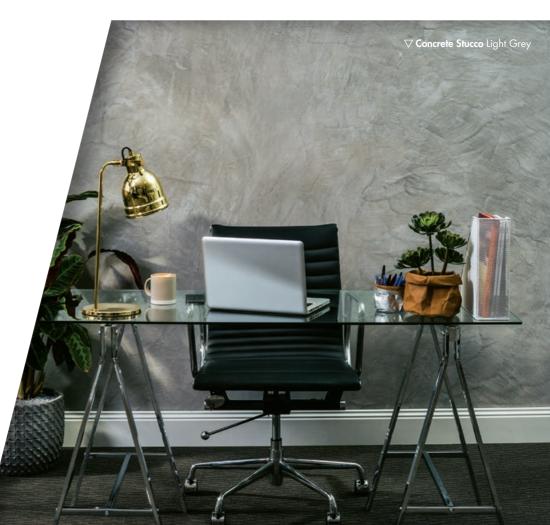

### **Concrete Stucco**

Factory tinted in Light Grey and Grey.

Concrete Stucco Light Grey

Concrete Stucco Grey

'Factory tinted colour only.

Colour swatches above are in Marmorino Fine and also available in Marmorino Naturale, Marmorino Carrara, Polished Stucco and Tonachino.

#### Polished Stucco The timeless beauty of Polished Stucco creates a luxurious finish with an unrivalled depth and richness of colour. The glass like lustre is crafted in 3-4 layers which is further enhanced by a specialty wax polish. **Marmorino Fine** Produces a classic natural mineral look with a glossy finish yielding a multi coloured marble like effect. Similar to Polished Stucco but more forgiving to finish in 3 layers. The finish is glossy and smooth to touch. Marmorino Naturale A more subtle feature finish with designer style. Marmorino Naturale creates a level of intrigue equally at home in classic decor through to contemporary commercial spaces. Marmorino Carrara Natural beauty created from a fusion of ageless lime and marble highlights. Marmorino Carrara adds texture with a depth of colour and mineral variation from soft and subtle tones through to feature effects. Tonachino Individual style and creativity inspired by the look and texture of natural stone. Tonachino offers a world of possibilities from subtle to feature texture styles like Dragged Travertine and Cracked Stone. Concrete Stucco Creates a contemporary urbane style simulating the natural look of polished concrete. Concrete Stucco delivers a rustic tactile finish for a modernistic space. Factory tinted in Light Grey and Grey. Raw Concrete Creating a modern industrial feature finish, simulating the natural matt look of raw concrete, ideal for commercial spaces. Factory tinted to a natural raw concrete light grey.