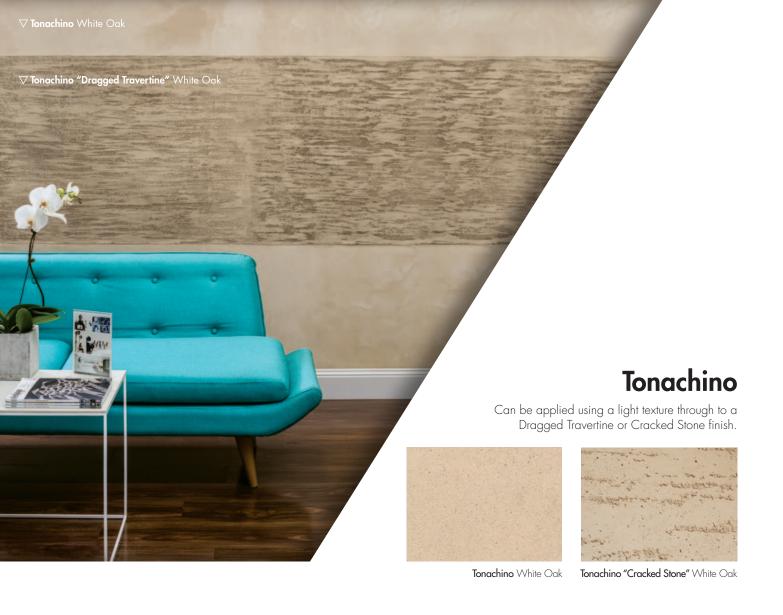

#### Polished Stucco The timeless beauty of Polished Stucco creates a luxurious finish with an unrivalled depth and richness of colour. The glass like lustre is crafted in 3-4 layers which is further enhanced by a specialty wax polish. **Marmorino Fine** Produces a classic natural mineral look with a glossy finish yielding a multi coloured marble like effect. Similar to Polished Stucco but more forgiving to finish in 3 layers. The finish is glossy and smooth to touch. Marmorino Naturale A more subtle feature finish with designer style. Marmorino Naturale creates a level of intrigue equally at home in classic decor through to contemporary commercial spaces. Marmorino Carrara Natural beauty created from a fusion of ageless lime and marble highlights. Marmorino Carrara adds texture with a depth of colour and mineral variation from soft and subtle tones through to feature effects. Tonachino Individual style and creativity inspired by the look and texture of natural stone. Tonachino offers a world of possibilities from subtle to feature texture styles like Dragged Travertine and Cracked Stone. Concrete Stucco Creates a contemporary urbane style simulating the natural look of polished concrete. Concrete Stucco delivers a rustic tactile finish for a modernistic space. Factory tinted in Light Grey and Grey. Raw Concrete Creating a modern industrial feature finish, simulating the natural matt look of raw concrete, ideal for commercial spaces. Factory tinted to a natural raw concrete light grey.