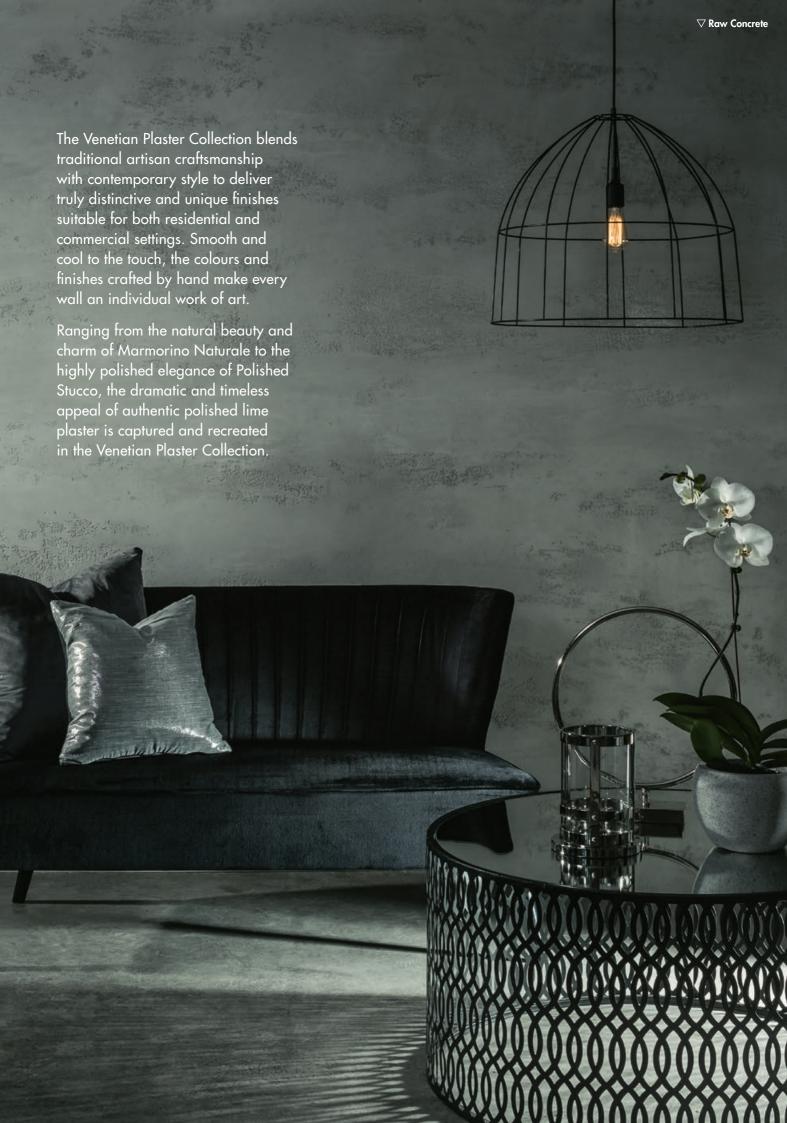

#### Polished Stucco The timeless beauty of Polished Stucco creates a luxurious finish with an unrivalled depth and richness of colour. The glass like lustre is crafted in 3-4 layers which is further enhanced by a specialty wax polish. **Marmorino Fine** Produces a classic natural mineral look with a glossy finish yielding a multi coloured marble like effect. Similar to Polished Stucco but more forgiving to finish in 3 layers. The finish is glossy and smooth to touch. Marmorino Naturale A more subtle feature finish with designer style. Marmorino Naturale creates a level of intrigue equally at home in classic decor through to contemporary commercial spaces. Marmorino Carrara Natural beauty created from a fusion of ageless lime and marble highlights. Marmorino Carrara adds texture with a depth of colour and mineral variation from soft and subtle tones through to feature effects. Tonachino Individual style and creativity inspired by the look and texture of natural stone. Tonachino offers a world of possibilities from subtle to feature texture styles like Dragged Travertine and Cracked Stone. Concrete Stucco Creates a contemporary urbane style simulating the natural look of polished concrete. Concrete Stucco delivers a rustic tactile finish for a modernistic space. Factory tinted in Light Grey and Grey. Raw Concrete Creating a modern industrial feature finish, simulating the natural matt look of raw concrete, ideal for commercial spaces. Factory tinted to a natural raw concrete light grey.