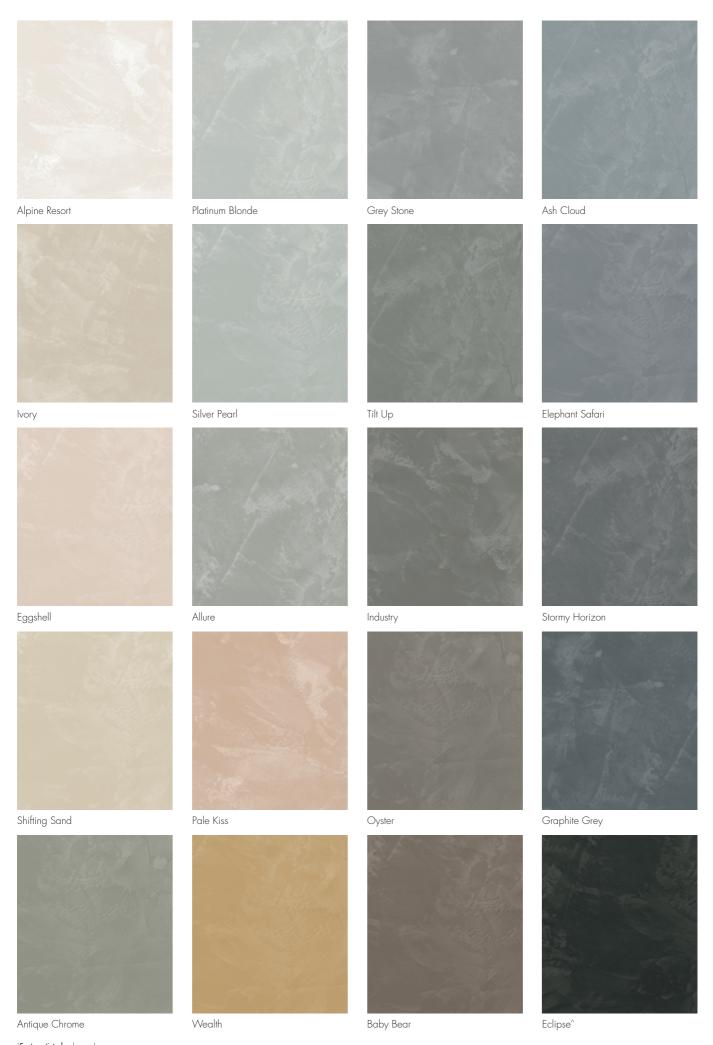

Colours shown are as close as possible to actual colours and finishes can vary depending on the application. Refer to actual samples for exact colour and finish.

^Factory finted colour only.
Colour swatches above are in Marmorino Fine and also available in Marmorino Naturale, Marmorino Carrara, Polished Stucco and Tonachino.
Colours shown are as close as possible to actual colours and finishes can vary depending on the application. Refer to actual samples for exact colour and finish.