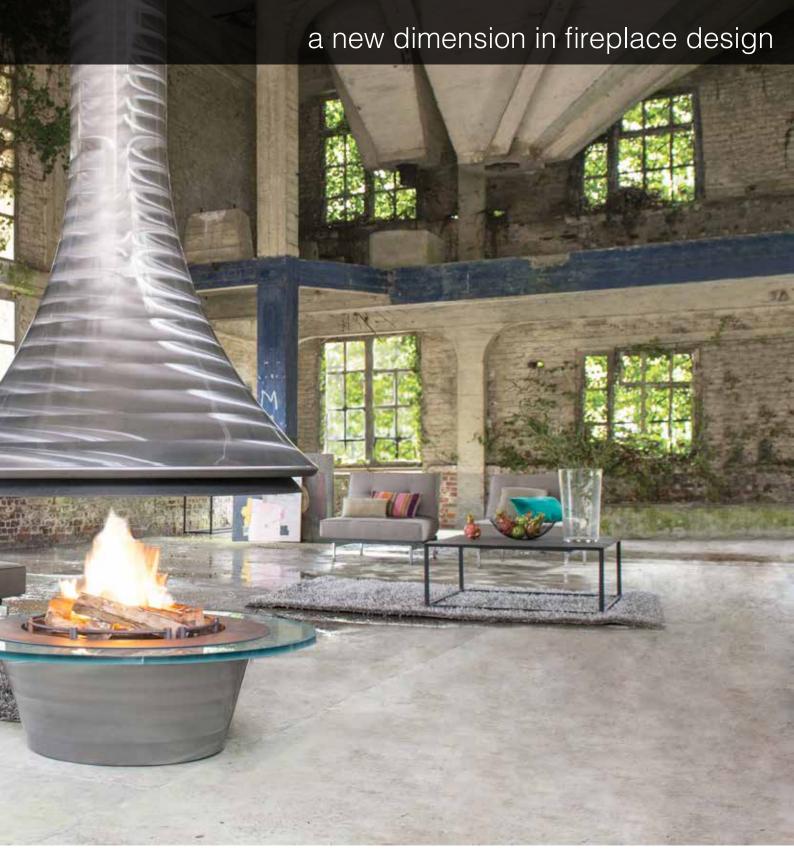

Our exclusive hand-made suspended fireplaces produced by French award winning designer Jean-Claude Bordelet, have been gracing the rooms of luxury hotels, designer residences & extravagent restaurants all over the world since 1976.

Handmade in limited quantities, JC Bordelet fireplaces are dramatically suspended from the ceiling and aim to enhance the ambiance and warmth of any living space. Made in the South of France, Bordelet's hanging wood fires are hand shaped and spun from 4mm thick steel. These artisan engineered designs are highly sort after amongst designers and architects alike. Some of the JC Bordelet range can also be highly customised with an array of colours and finishes to choose from.