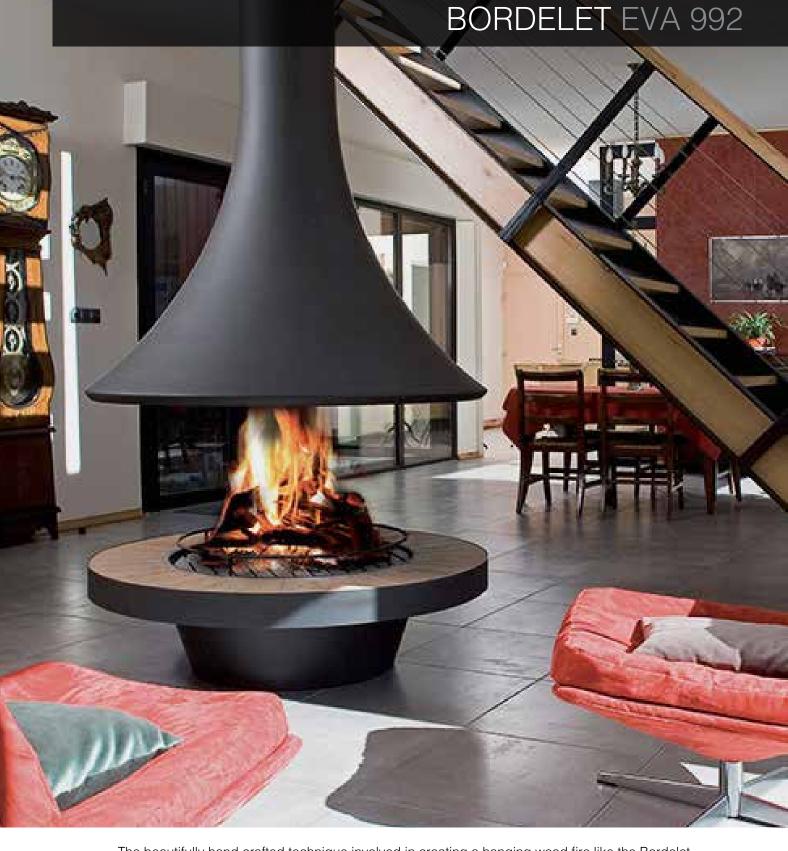

360° view of the flames

Award winning design

Artisan engineered

Hand made in the

The beautifully hand crafted technique involved in creating a hanging wood fire like the Bordelet Eva 992 suspended open fireplace with safety glass, comes through years of artisan engineering and a dedicated pursuit for fireplace excellence. The largest in the range, the Bordelet Eva 992 hanging fire is designed to captivate and excite any audience, with its playful 360° viewing area and high quality finishing. It is sure to be a grand statement piece in any living space or commercial application.