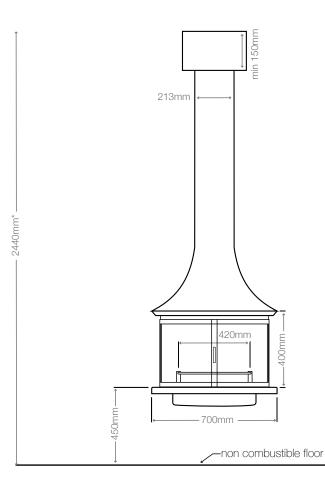

## **Hearth dimension:**

minimum 1300mm diameter x 40mm thick

## Clearance to combustibles:

500mm\*