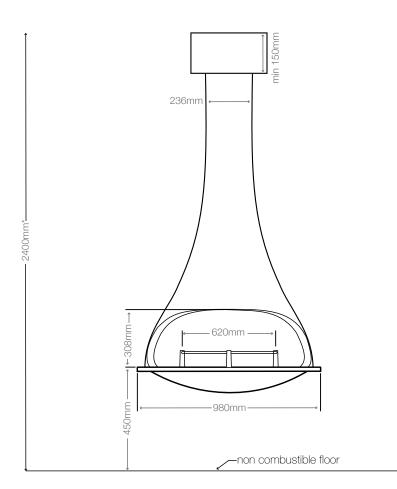

# 236mm 480mm 980mm non combustible floor

## Hearth dimension:

minimum 1770mm diameter x 40mm thick

## Clearance to combustibles:

750mm\*