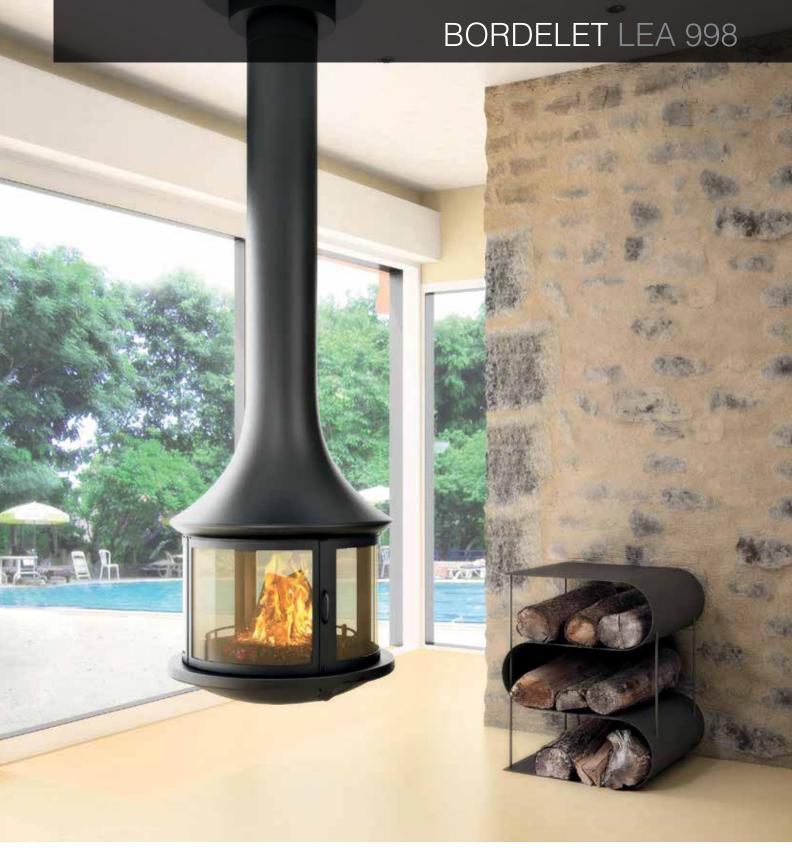

360° rotation Award

Award winning Artist design

Artisan engineered

Hand made in the south of France

Handmade in the South of France, the Bordelet Lea 998 fireplace is a central hanging open wood fire with safety glass and a playful 360° viewing area of the flames. Having the Bordelet Lea 998 suspended from your ceiling will warm and delight any atmosphere. Without doubt the aesthetic satisfaction that this meticulously hand sculpted fireplace brings will enhance the ambiance of any interior space with its 360° glass viewing area. The most compact in the range, the Bordelet Lea 998 wood heater aims to excite those who seek fireplace excellence of a hanging central fire in a more petite space.