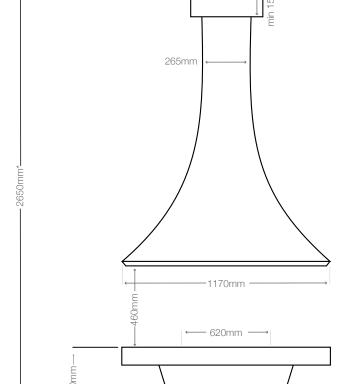

## **Hearth dimension:**

minimum 1770mm diameter x 40mm thick

## Clearance to combustibles:

750mm\*