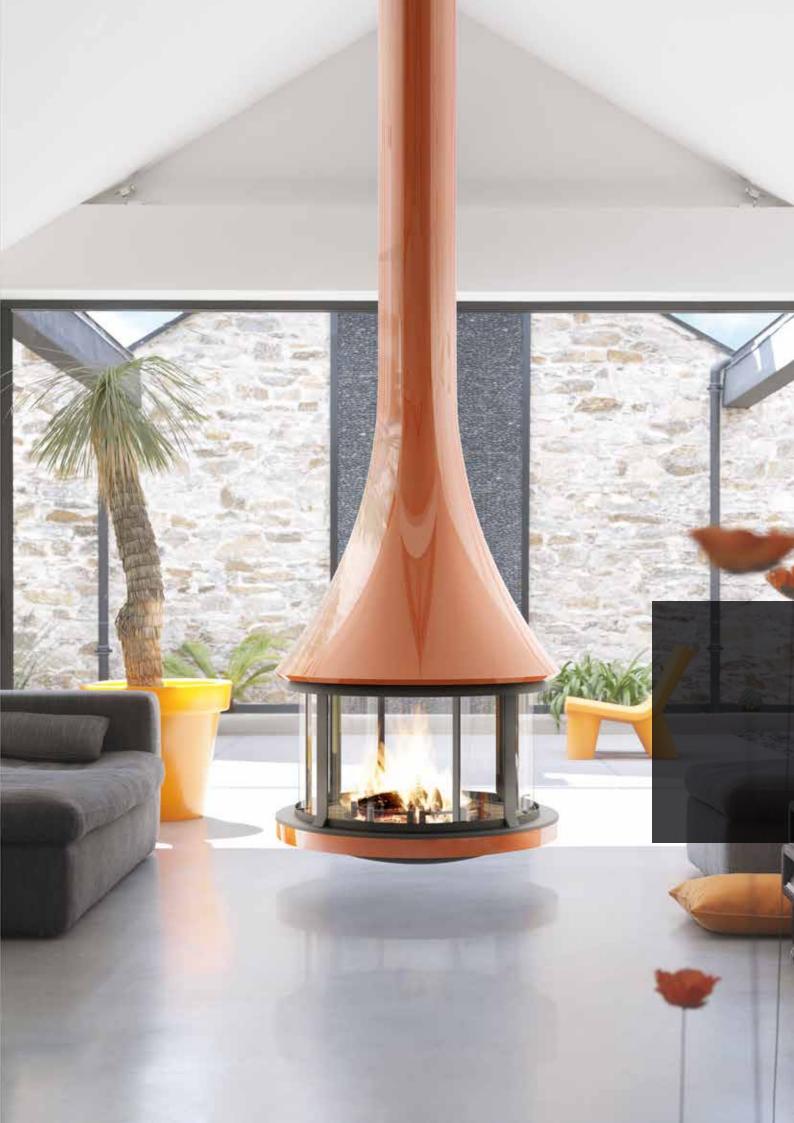

## **BORDELET TATIANA 997**

From wherever your French handmade Bordelet Tatiana 997 suspended fireplace is residing, it will cause a stir of desire that others will crave with its 180° viewing area and 360° pivot rotation option. Handmade in South of France, the Bordelet Tatiana 997 hanging wood fire is made from hand shaped and spun steel, making this artisan engineered fireplace highly sort after amongst designers and architects alike. Any hanging wood fireplace will create drama and ambiance, but the Bordelet Tatiana 997 has an ambitious je ne sais quoi (quality that cannot be described) that you too can attain.