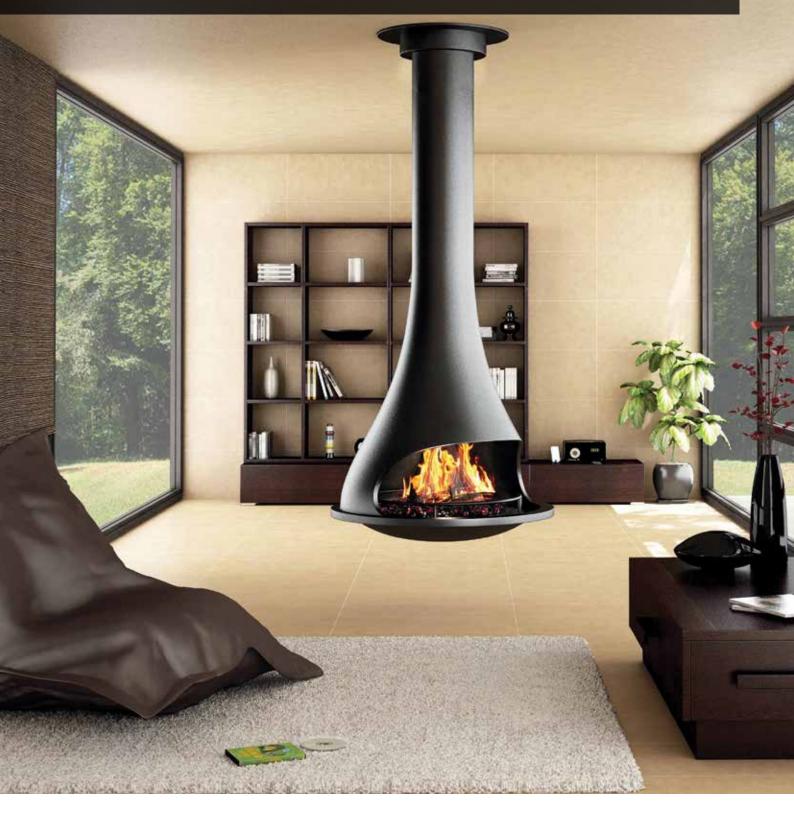

360° view of the flames

Award winning design

Artisan engineered

Hand made in the

The beautifully hand crafted technique involved in creating a hanging wood fire like the Bordelet Eva 992 suspended open fireplace with safety glass, comes through years of artisan engineering and a dedicated pursuit for fireplace excellence. The largest in the range, the Bordelet Eva 992 hanging fire is designed to captivate and excite any audience, with its playful 360° viewing area and high quality finishing. It is sure to be a grand statement piece in any living space or commercial application.

Suspended fireplace

360° view of the flames

Award winning design

Artisan engineered

Hand made in the