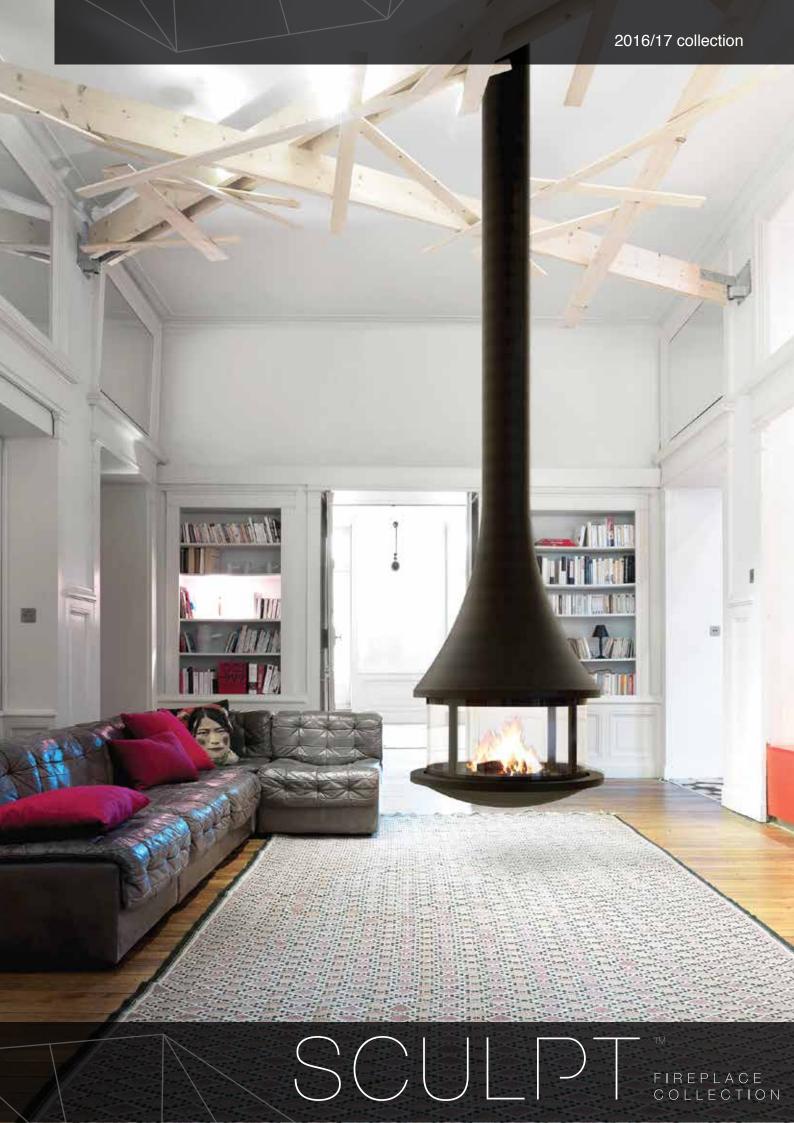

Our exclusive hand-made suspended fireplaces produced by French award winning designer Jean-Claude Bordelet, have been gracing the rooms of luxury hotels, designer residences & extravagent restaurants all over the world since 1976.

Handmade in limited quantities, JC Bordelet fireplaces are dramatically suspended from the ceiling and aim to enhance the ambiance and warmth of any living space. Made in the South of France, Bordelet's hanging wood fires are hand shaped and spun from 4mm thick steel. These artisan engineered designs are highly sort after amongst designers and architects alike. Some of the JC Bordelet range can also be highly customised with an array of colours and finishes to choose from.

"No Sacrifice for the perfection of shapes..."

JC Bordelet