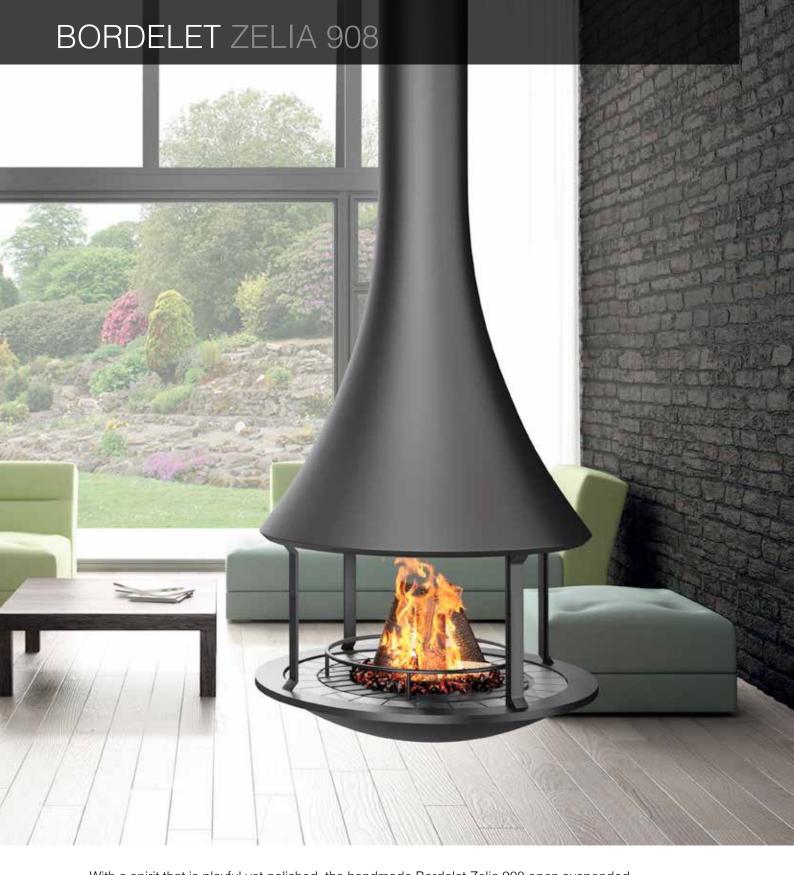

Suspended fireplace

360° view of the flames

Award winning design

Artisan engineered

Hand made in the south of France

With a spirit that is playful yet polished, the handmade Bordelet Zelia 908 open suspended fireplace with saftey glass, is guaranteed to add just the right amount of dramatic ambiance in any contemporary space as it hangs dramatically from the ceiling. Made in the South of France, the Bordelet Zelia 908 is hand shaped and spun, giving excellence to those who acquire an artisan engineered fireplace with a quality finish. This new generation hanging wood fireplace design will fill your home with enjoyment from all angles with its 360° viewing area and elegant tear drop shape