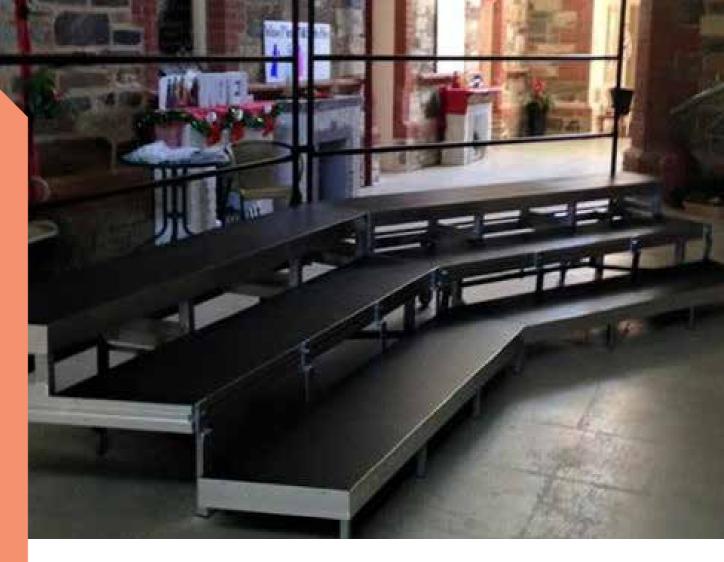

Building on the proven design strength of our DIVA Fold & Roll, the MELBA Fold & Roll is simply wheeled along on its easy glide castor wheels. Once in place, the wheels are locked and the riser podiums are lowered into the horizontal position.

Our unique in-house design eliminates dangerous pinch points and the need for heavy lifting, which makes the MELBA Fold & Roll Choir Riser extremely user friendly and able to be operated by one person.

The main body of the risers and framework are constructed into one complete unit. The only removable components are the safety handrails which are quickly and easy affixed finger tight to the main choir riser body using our T bolt. The detachable handrails are then stored on the rear of the MELBA Fold & Roll when not in use.