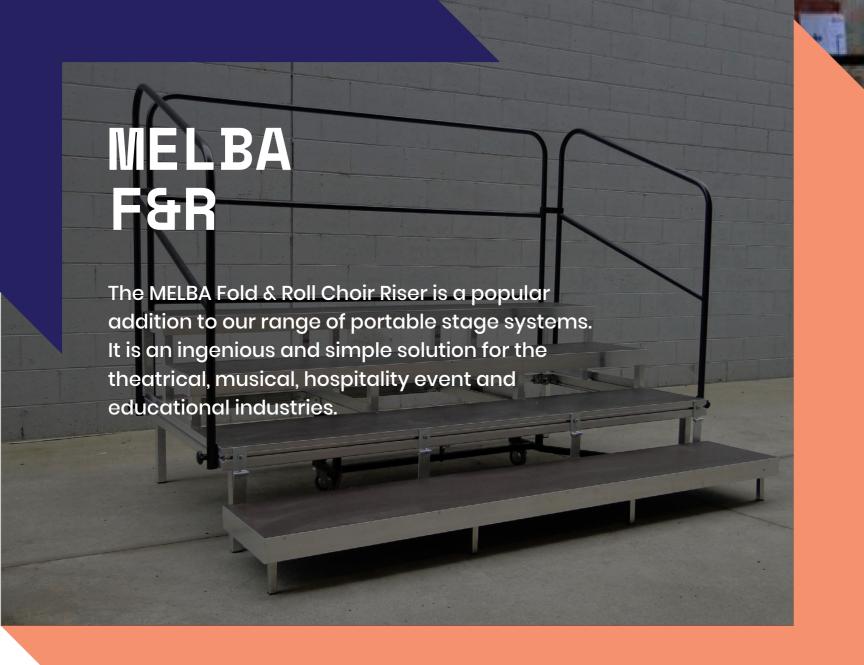

Building on the proven design strength of our DIVA Fold & Roll, the MELBA Fold & Roll is simply wheeled along on its easy glide castor wheels. Once in place, the wheels are locked and the riser podiums are lowered into the horizontal position.

Our unique in-house design eliminates dangerous pinch points and the need for heavy lifting, which makes the MELBA Fold & Roll Choir Riser extremely user friendly and able to be operated by one person.

The main body of the risers and framework are constructed into one complete unit. The only removable components are the safety handrails which are quickly and easy affixed finger tight to the main choir riser body using our T bolt. The detachable handrails are then stored on the rear of the MELBA Fold & Roll when not in use.