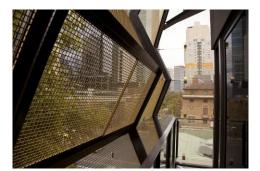

Boston 705 S/S T316, T304, Galvanised Mill, Electro Polished, Powder Coat 2400 mm 30m 72% 6.2 kg/m<sup>2</sup> (S/S) Custom Made Rigid 3.15mm 17.3mm Sheet



\* Typical Architectural Installation

## **Applications:**

Security, Balustrades, Cladding Attachment Methods: Locker Group Fixing systems; including Angle, Cap, Flat Bar or Tensioned. See website for more details. Extra Notes: Dimensions are nominal





Boston 311 S/S T316, T304, Galvanised Mill, Electro Polish, Powder Coat 2400mm 30m 63% 8.15 kg/m<sup>2</sup> (S/S) Custom Made Rigid 3.15mm 9.8 x 25.4mm Sheet



\* Typical Architectural Installation

## **Applications:**

Security, Balustrades, Cladding, Facades **Attachment Methods:** Locker Group Fixing systems; including Angle, Cap or Flat Bar. See website for more details. **Extra Notes:** Dimensions are nominal

| 1 | 2 3 4 | 5 6 | 7 8 | 9 |
|---|-------|-----|-----|---|
|   |       |     |     |   |



Boston 712A Aluminium Mil