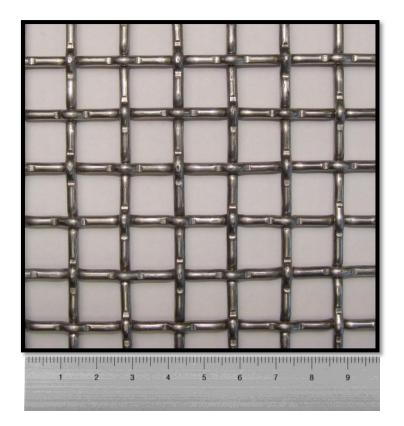

|     |   | 1 |               |          |            |          |
|-----|---|---|---------------|----------|------------|----------|
|     |   |   |               |          |            |          |
|     |   |   |               |          |            |          |
|     | ÷ | - |               |          |            |          |
|     |   |   |               |          |            |          |
|     |   |   |               |          | į <u> </u> | i,       |
|     |   |   |               |          | Ĭ          |          |
|     |   |   | i             |          |            |          |
|     |   |   |               |          |            | <u> </u> |
|     |   |   |               |          |            |          |
|     | Ĩ | ī | i             |          |            | l        |
|     |   |   |               |          |            |          |
| 1 2 |   |   | -<br>10 11 12 | 13 14 15 |            |          |