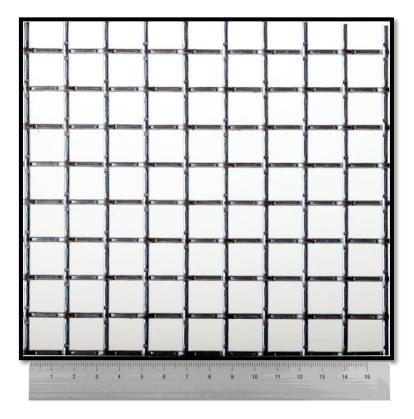

| 1 | 2 3 4 | 5 6 | 7 8 | 9 |
|---|-------|-----|-----|---|
|   |       |     |     |   |

Boston 712A Aluminium Mill, Powdercoated, Anodised 2400mm 30m 64% 2.68kg/m<sup>2</sup> Custom Made Rigid 3.15mm 12.7mm Sheet/Roll